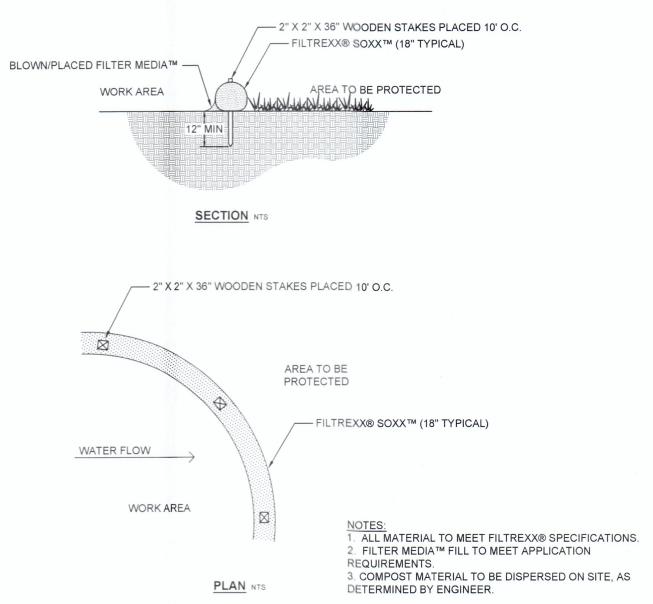

STORMWATER RETROFIT

PROJECT #
SCALE: 1"

REPARED FOR TOWN OF EAST HAMPTON OLD MARLBOROUGH ROAD AST HAMPTON - CONNECTICUT

INEERING, LLC

KLINKAUS@earthlink.net

LOW IMPACT SUSTAINABLE

DEVELOPMENT

RE STORMWATER

STORMWATER RETROFIT

PROJECT #033-201 SCALE: 1"= 20'

REPARED FOR OWN OF EAST HAMPTON LD MARLBOROUGH ROAD AST HAMPTON - CONNECTICUT

INEERING, LLC

NKAUS ENGINEERIS ENGINEERS NTERS RIDGE ROAD ABURY, CONNECTICUT 06488 04-4558 (phone & fax) strinkaus@earthlink.net

LOW IMPACT SUSTAINABLE

LOW IMPACT SUSTAINABLE

DEVELOPMENT

STORMWATER RETROFIT

PROJECT #033-201 SCALE: 1"= 20'

REPARED FOR TOWN OF EAST HAMPTON OLD MARLBOROUGH ROAD FAST HAMPTON - CONNECTICUT

SOUTHBURY, CONNECTICUT 203-264-4558 (phone & fax) Email: strinkaus@earthlink.net Website: http://www.trinkausel