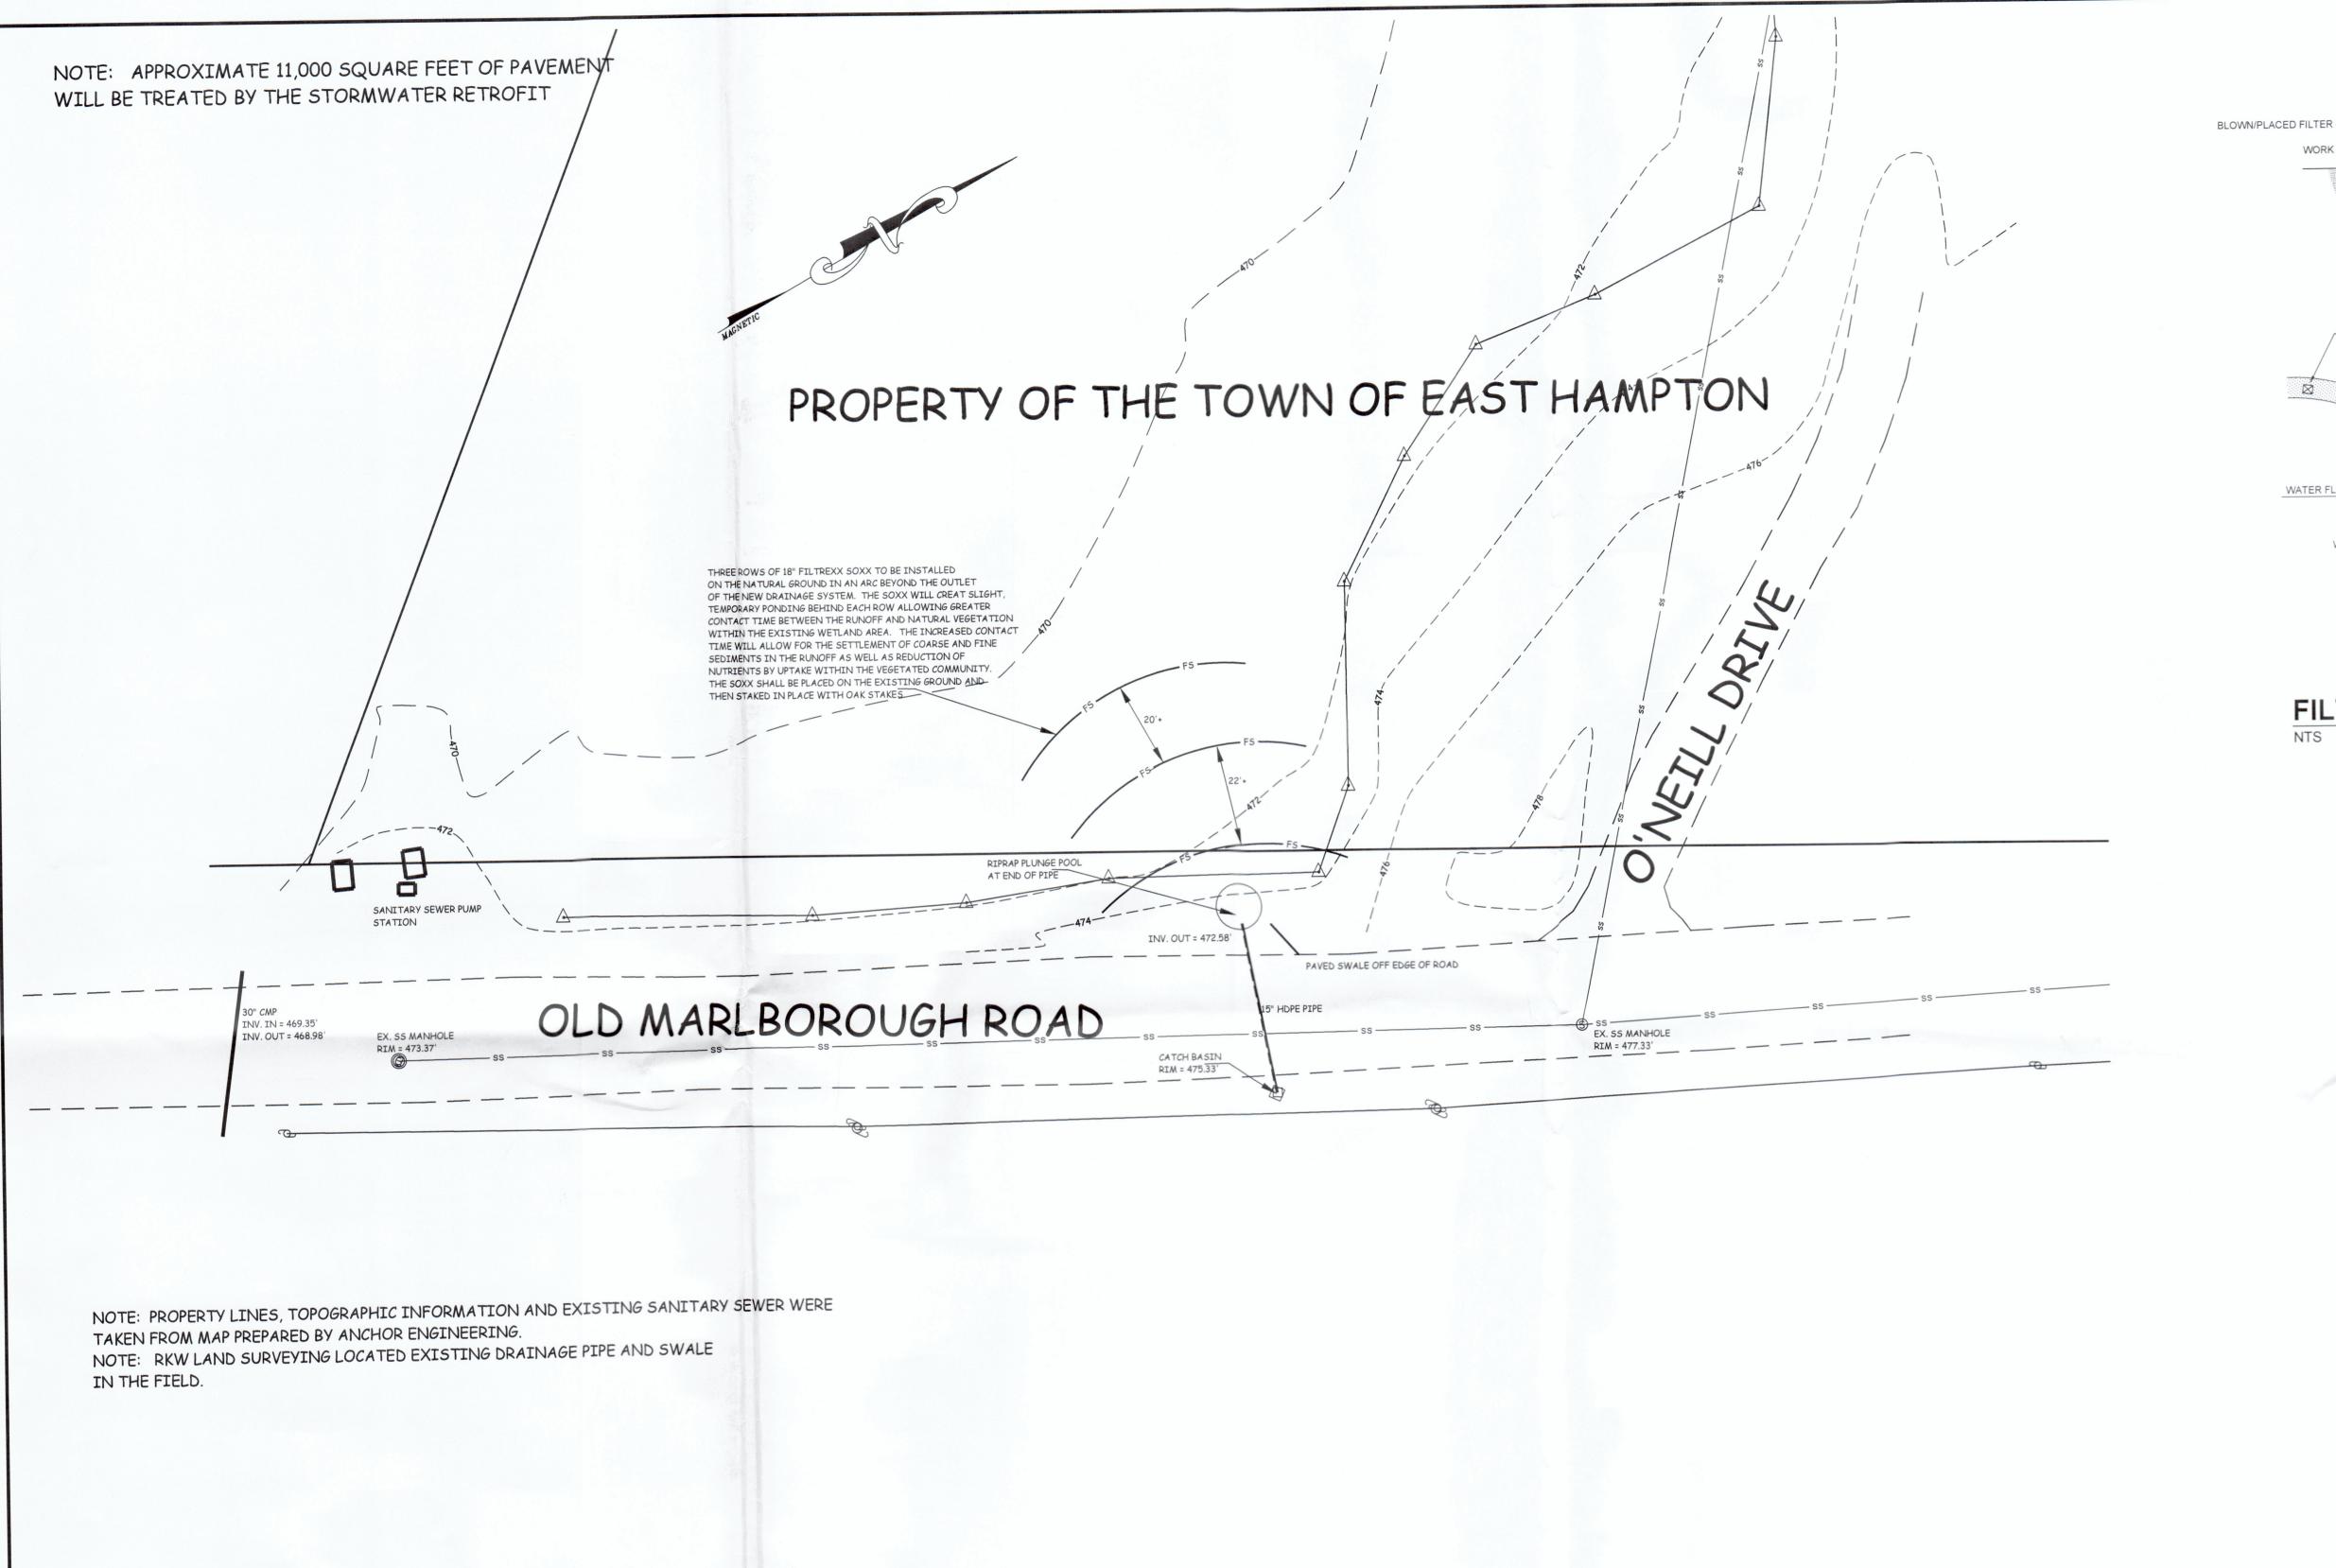

STORMWATER RETROFIT

PROJECT #
SCALE: 1"

REPARED FOR TOWN OF EAST HAMPTON OLD MARLBOROUGH ROAD AST HAMPTON - CONNECTICUT

INEERING, LLC

KLINKAUS@earthlink.net

LOW IMPACT SUSTAINABLE

DEVELOPMENT

RE STORMWATER

STORMWATER RETROFIT

PROJECT #033-201 SCALE: 1"= 20'

REPARED FOR OWN OF EAST HAMPTON LD MARLBOROUGH ROAD AST HAMPTON - CONNECTICUT

INEERING, LLC

NKAUS ENGINEERIS ENGINEERS NTERS RIDGE ROAD ABURY, CONNECTICUT 06488 04-4558 (phone & fax) strinkaus@earthlink.net

LOW IMPACT SUSTAINABLE

LOW IMPACT SUSTAINABLE

DEVELOPMENT

STORMWATER RETROFIT

PROJECT #033-201 SCALE: 1"= 20'

REPARED FOR TOWN OF EAST HAMPTON OLD MARLBOROUGH ROAD FAST HAMPTON - CONNECTICUT

SOUTHBURY, CONNECTICUT 203-264-4558 (phone & fax) Email: strinkaus@earthlink.net Website: http://www.trinkausel