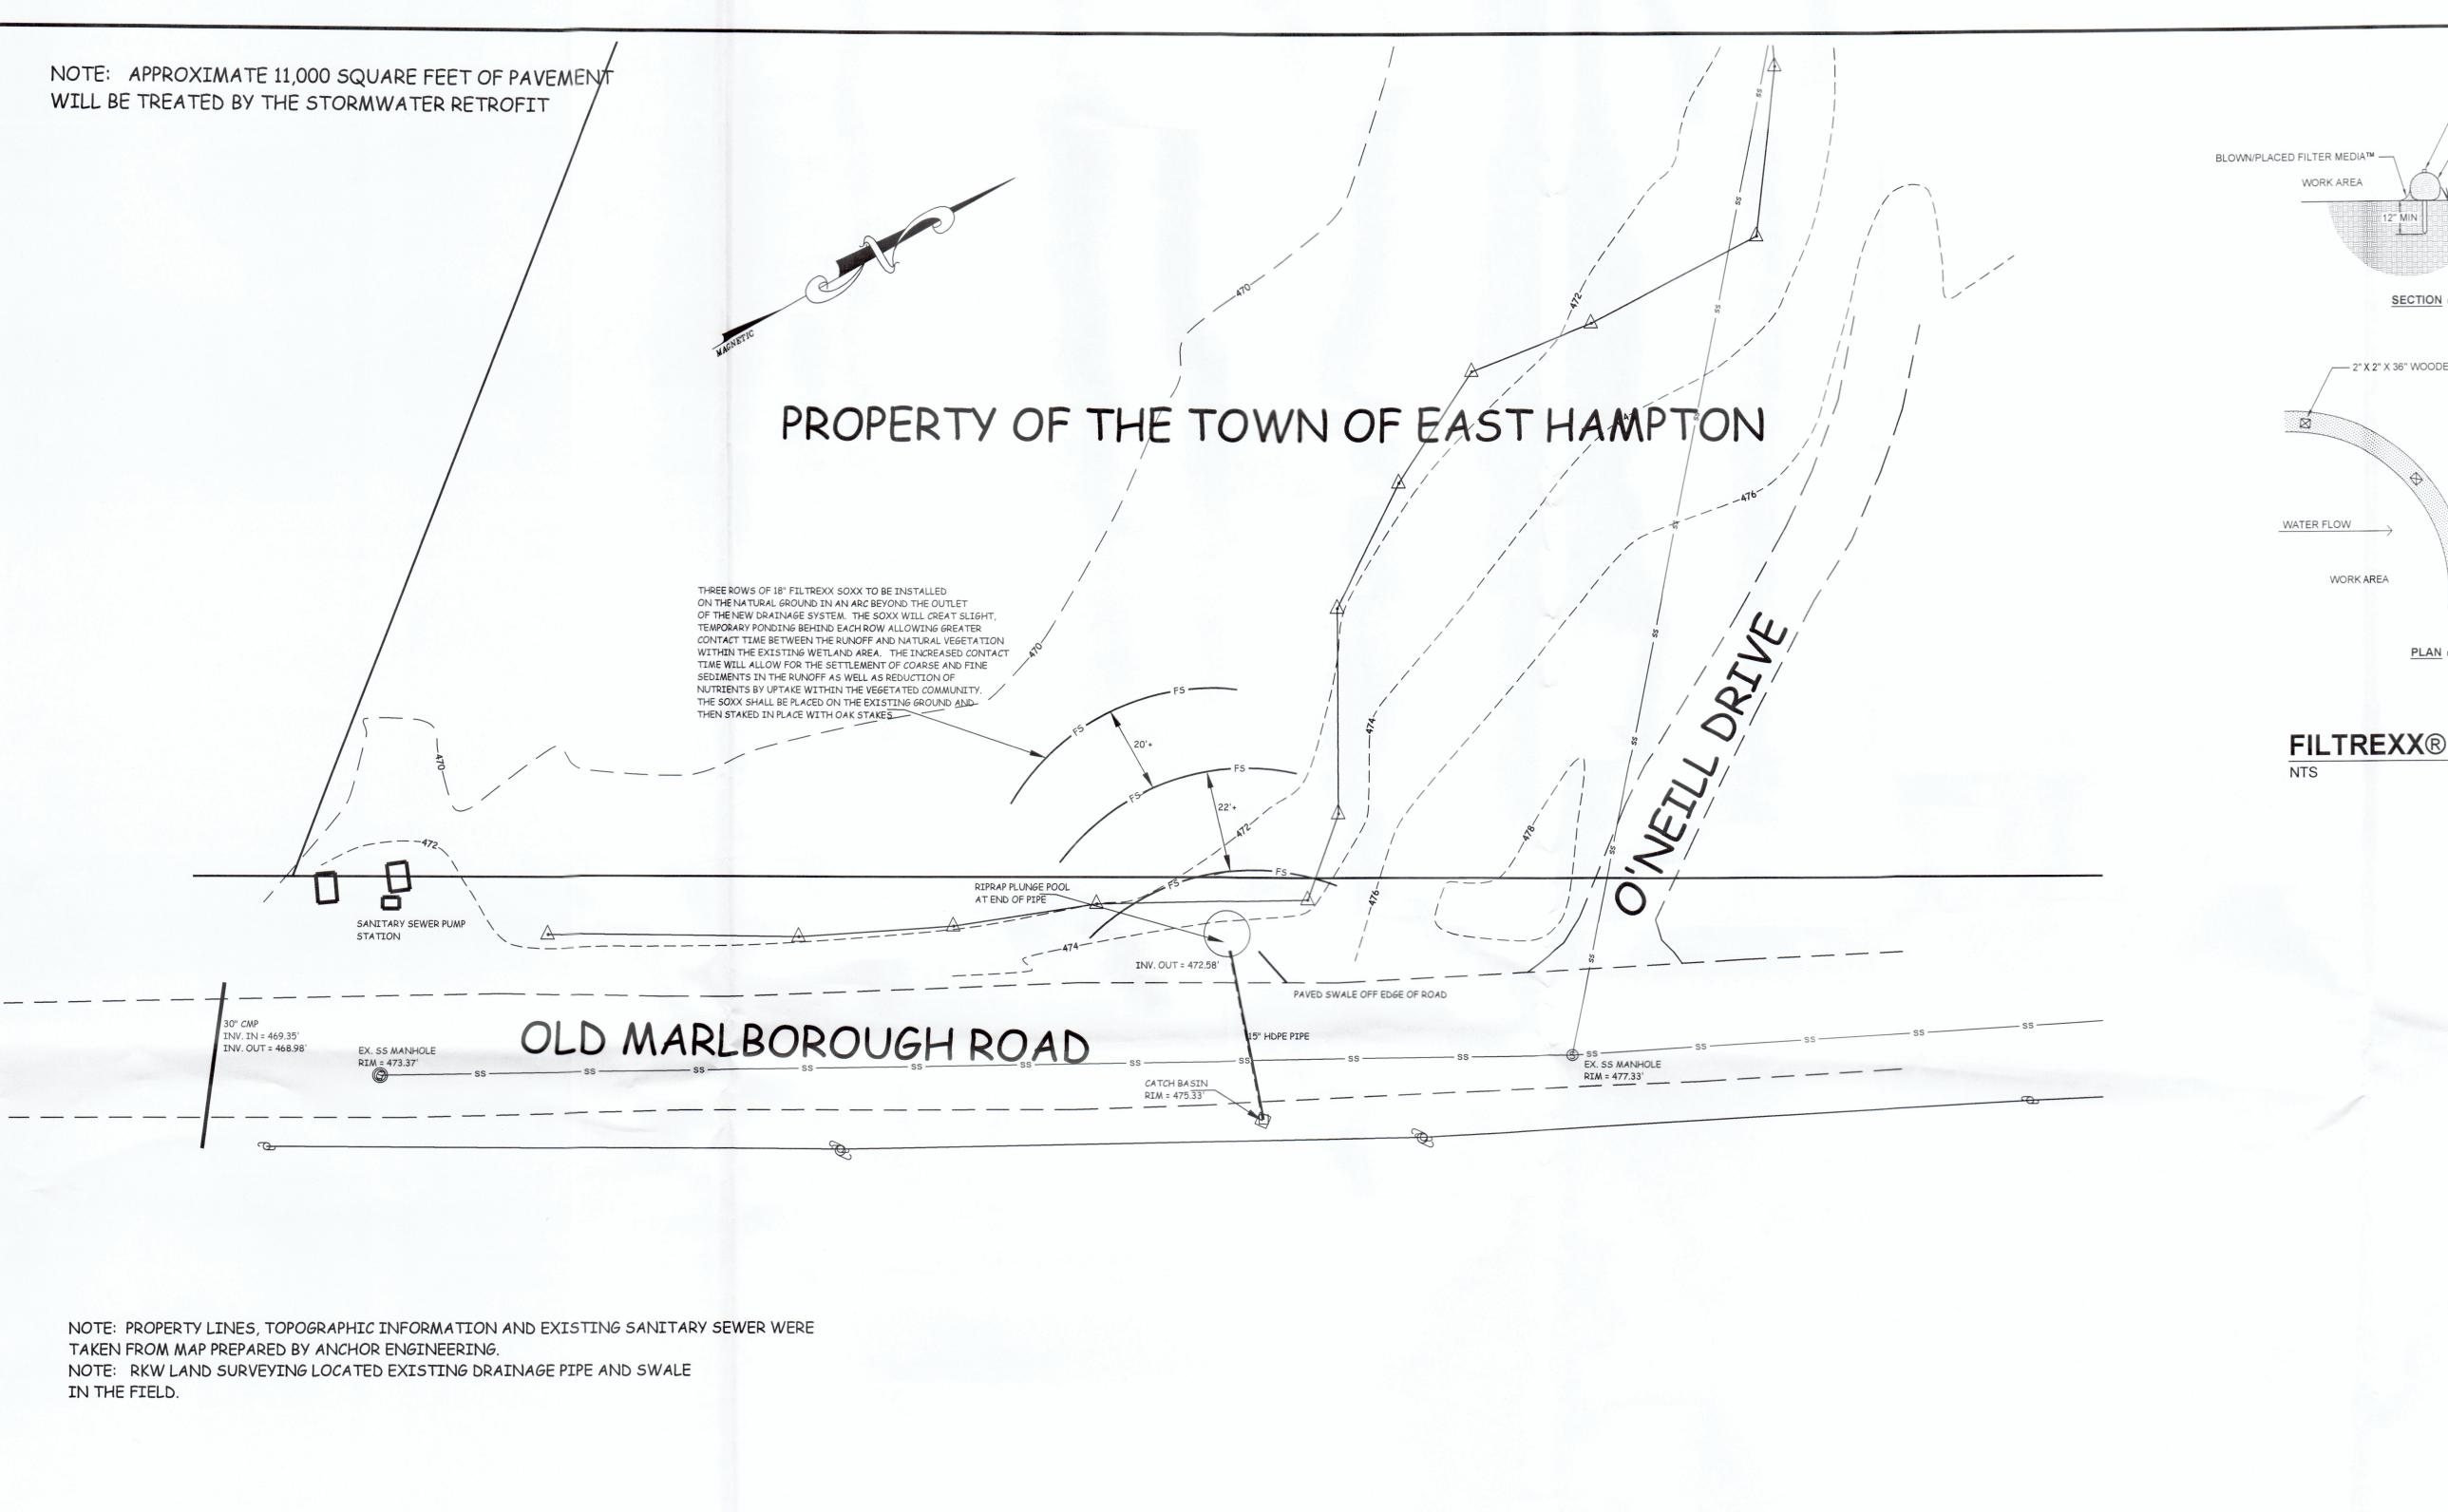

STORMWATER RETROFIT

PROJECT #
SCALE: 1"

REPARED FOR TOWN OF EAST HAMPTON OLD MARLBOROUGH ROAD AST HAMPTON - CONNECTICUT

INEERING, LLC

KLINKAUS@earthlink.net

LOW IMPACT SUSTAINABLE

DEVELOPMENT

RE STORMWATER

STORMWATER RETROFIT

PROJECT #033-201 SCALE: 1"= 20'

REPARED FOR OWN OF EAST HAMPTON LD MARLBOROUGH ROAD AST HAMPTON - CONNECTICUT

INEERING, LLC

NKAUS ENGINEERIS ENGINEERS NTERS RIDGE ROAD ABURY, CONNECTICUT 06488 04-4558 (phone & fax) strinkaus@earthlink.net

LOW IMPACT SUSTAINABLE

LOW IMPACT SUSTAINABLE

DEVELOPMENT

STORMWATER RETROFIT

PROJECT #033-201 SCALE: 1"= 20'

REPARED FOR TOWN OF EAST HAMPTON OLD MARLBOROUGH ROAD FAST HAMPTON - CONNECTICUT

SOUTHBURY, CONNECTICUT 203-264-4558 (phone & fax) Email: strinkaus@earthlink.net Website: http://www.trinkausel