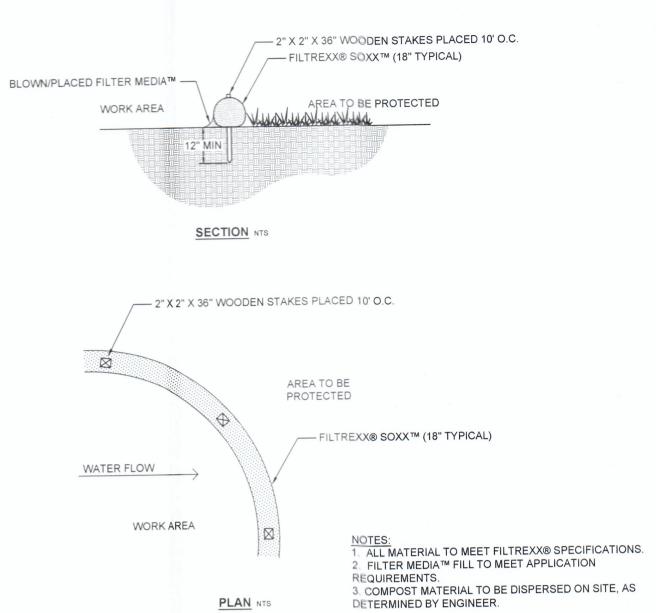

STORMWATER RETROFIT

PROJECT #
SCALE: 1"

REPARED FOR TOWN OF EAST HAMPTON OLD MARLBOROUGH ROAD AST HAMPTON - CONNECTICUT

INEERING, LLC

KLINKAUS@earthlink.net

LOW IMPACT SUSTAINABLE

DEVELOPMENT

RE STORMWATER

STORMWATER RETROFIT

PROJECT #033-201 SCALE: 1"= 20'

REPARED FOR OWN OF EAST HAMPTON LD MARLBOROUGH ROAD AST HAMPTON - CONNECTICUT

INEERING, LLC

NKAUS ENGINEERIS ENGINEERS NTERS RIDGE ROAD ABURY, CONNECTICUT 06488 04-4558 (phone & fax) strinkaus@earthlink.net

LOW IMPACT SUSTAINABLE

LOW IMPACT SUSTAINABLE

DEVELOPMENT

STORMWATER RETROFIT

PROJECT #033-201 SCALE: 1"= 20'

REPARED FOR TOWN OF EAST HAMPTON OLD MARLBOROUGH ROAD FAST HAMPTON - CONNECTICUT

SOUTHBURY, CONNECTICUT 203-264-4558 (phone & fax) Email: strinkaus@earthlink.net Website: http://www.trinkausel