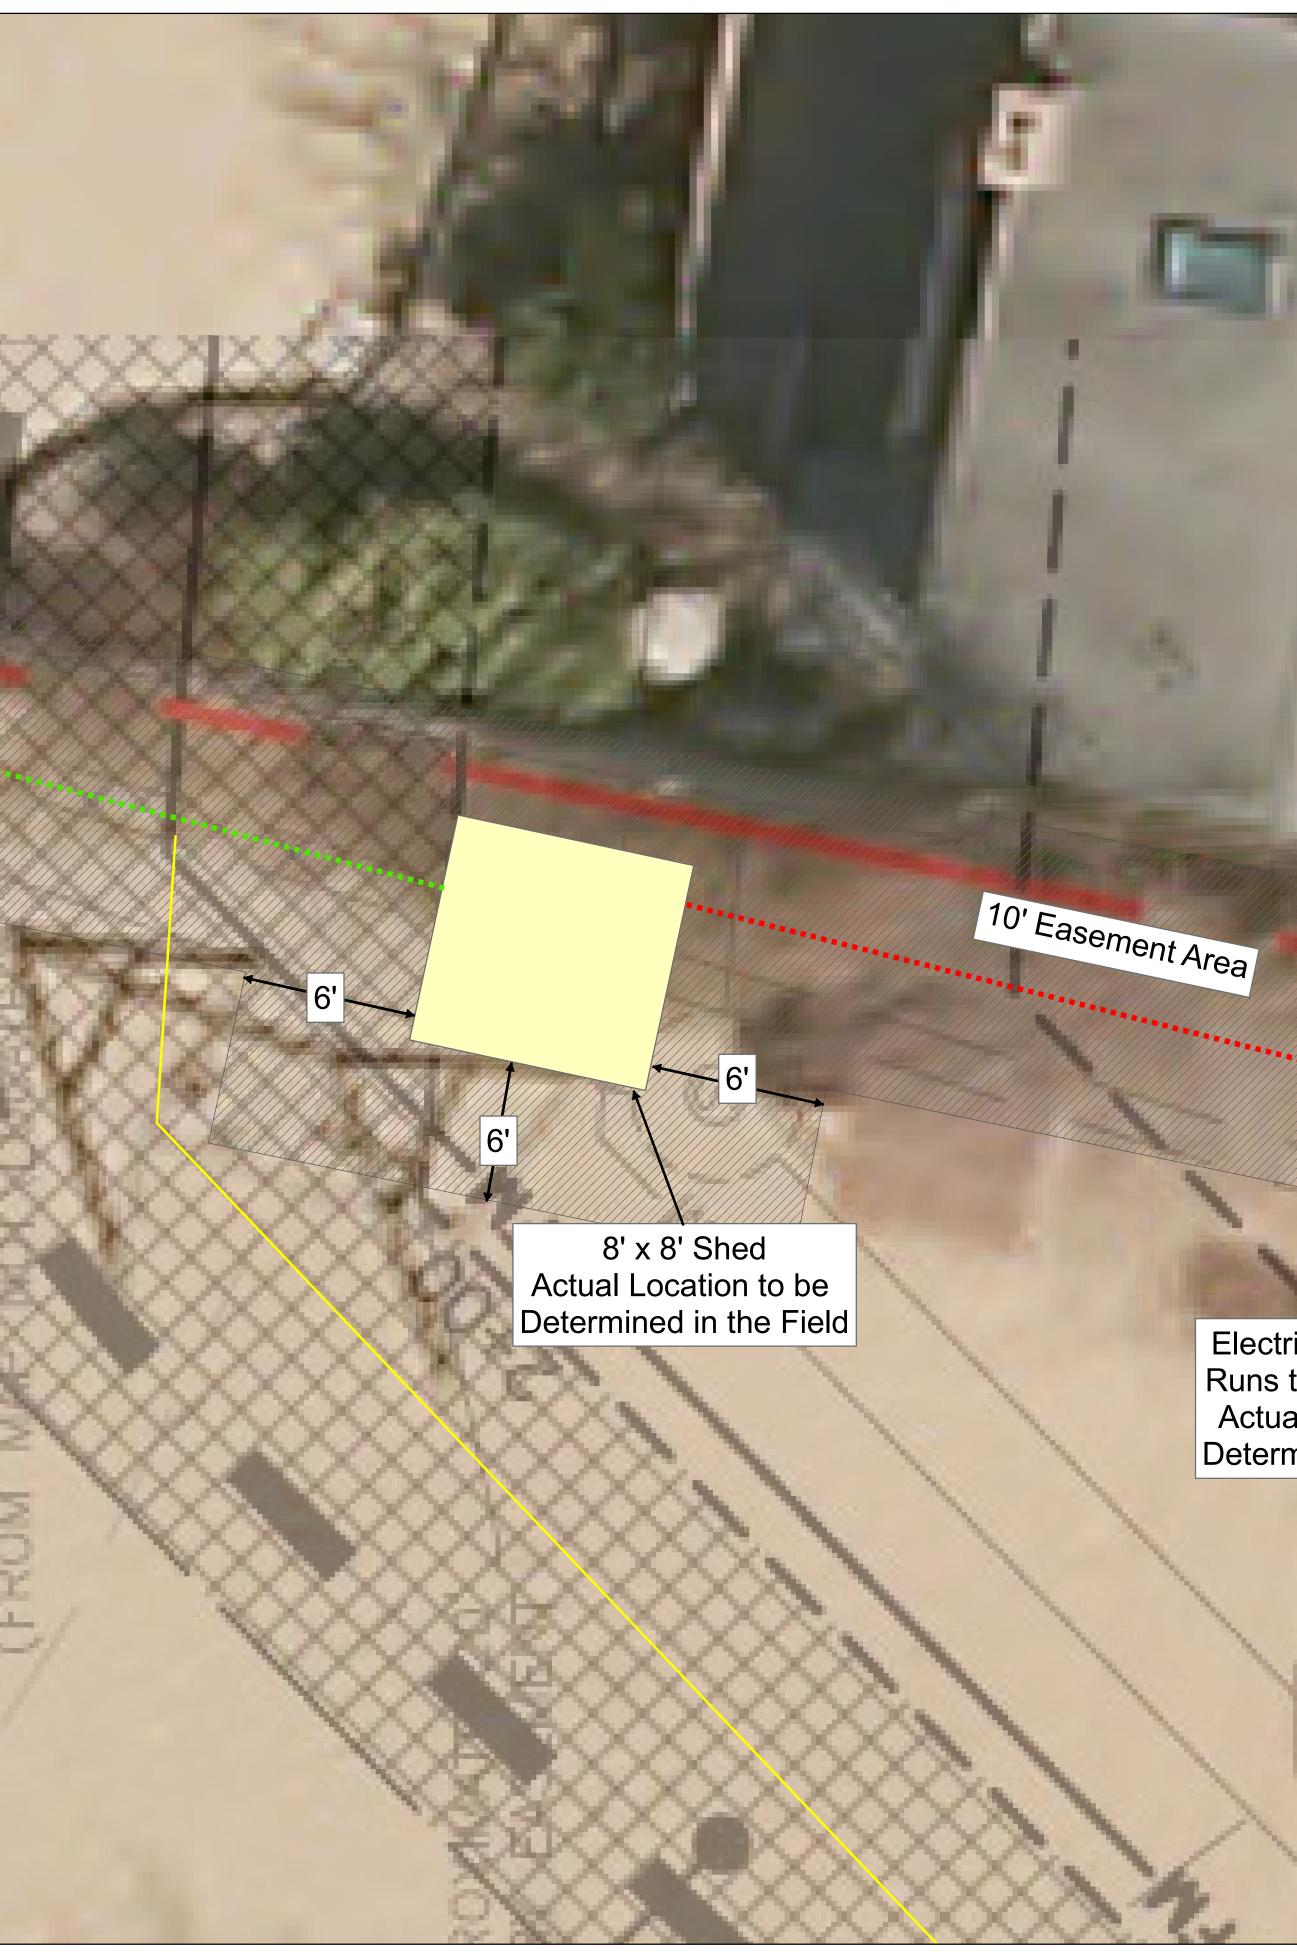

## Lake Aeration Compressor Easement - Brookhaven Park Beach

## Air Lines (Buried) Actual Location to be Determined in the Field

This map has been produced b the Town of East Hampton for the puprose of depicting the location of the easement. It is not a class A-2 survey and was not prepared by a licensed Land Surveyor. The scale is accurate, but the property lines have not been located. Actual easement area and location of shed must be located in the field. Property lines are taken from the GIS map produced by Tighe and Bond Topography data is taken from the State of Connecticut.

## Legend

**Revised Force Main Location** 

8' X 8' Shed Location

Easement Area

Electrical Line (Buried) Runs to CLP Pole 1830 Actual Location to be Determined in the Field.

Electrical Meter Pedestal Actual Location to be Determined in the Field.