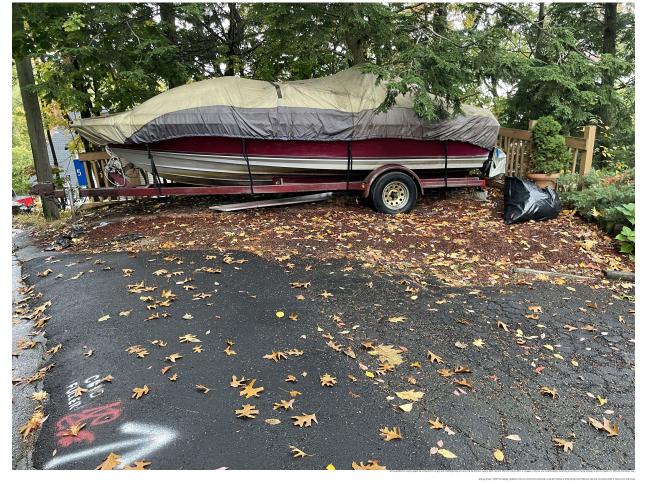

#### Good Morning,

The Zoning Official reviewed copy of application that was dropped off last week and will need original application with additional information:

- On application we will need No. 11 Name of Erosion Control Agent information
- No. 7 A written narrative ( You can use a separate paper- please include what is currently there grass, gravel? and proposed scope of work. Additionally please provide how water runoff will be controlled with new impervious paved driveway.
- I have attached Site Plan of your property please show on map proposed driveway.
- Pictures of area being paved will help.