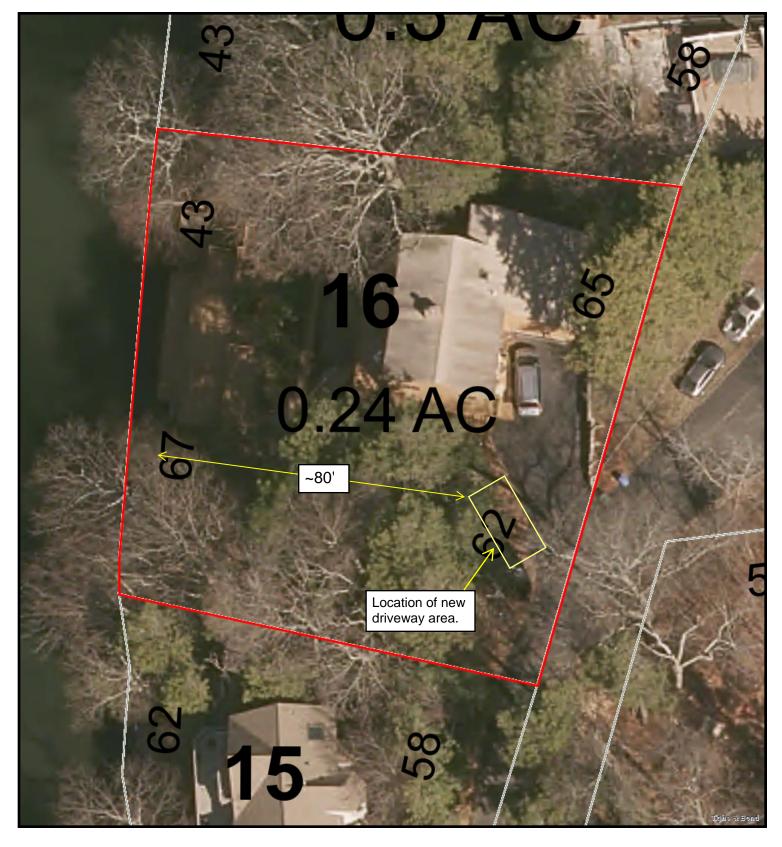

#### Good Morning,

The Zoning Official reviewed copy of application that was dropped off last week and will need original application with additional information:

- On application we will need No. 11 Name of Erosion Control Agent information
- No. 7 A written narrative ( You can use a separate paper- please include what is currently there grass, gravel? and proposed scope of work. Additionally please provide how water runoff will be controlled with new impervious paved driveway.
- I have attached Site Plan of your property please show on map proposed driveway.
- Pictures of area being paved will help.