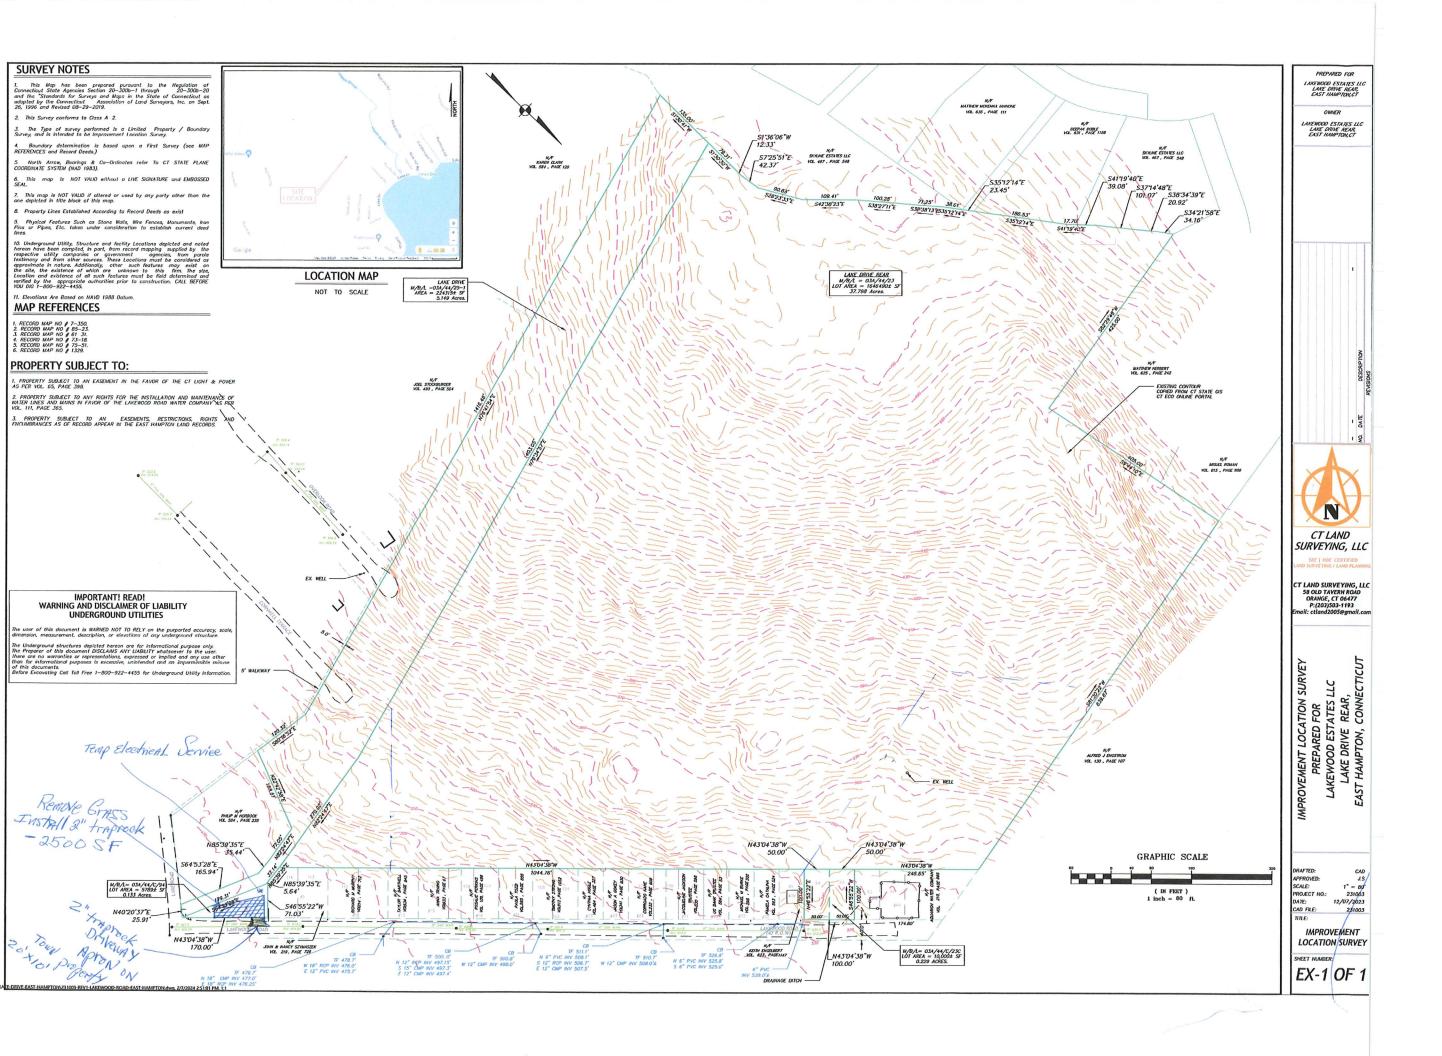

Dear Chairman Josh Wilson,

I was asked to expand on the information for the proposed wetland setback activity on lot number-23C. This is a lot of record and has had a separate tax bill since Lakewood Road was constructed. This parcel is completely separated from the 30 acres under zoning review. Although this lot is slightly larger than most of the lots on the street it has an irregular shape and would need more work to present to zoning for an as of right use in an R-1 zone. So, at this time we would like to remove topsoil as shown and replace it with a stone tracking pad for registered vehicles so that we may enjoy the lake.

5. Attach a written narrative of the purpose and description of the proposed activity and proposed erosion and sedimentation controls, best management practices, and mitigation measures which may be considered as a condition of issuing a permit for the proposed regulated activity including but not limited to; measures to:

7. Attach a site plan showing the proposed activity and existing and proposed conditions in relation to wetlands and watercourses and identifying any further activities associated with, or reasonably related to, the proposed regulated activity which are made inevitable by the proposed regulated activity and which may have an impact on wetlands or watercourses. Include a colored grading plan showing areas to be filled (green) and areas to be excavated (brown) that clearly shows existing and proposed contours and proposed limits of disturbance.

8. Attach the names and mailing addresses of adjacent landowners. Attach additional sheets if necessary. Name JUEI Stockburger Address Lake Dr. E. Hampton, Ct. 06424 Name John & Nancy Szymaszer Address 5 Lakewood Rd E. Hampton, CT. 06424 Address 4 Lakewood Rd E. Hampton, CT. 06424 Name Robert Wallace Robert Wallace 77 Lake Dr E. Hampton, ct. 86424