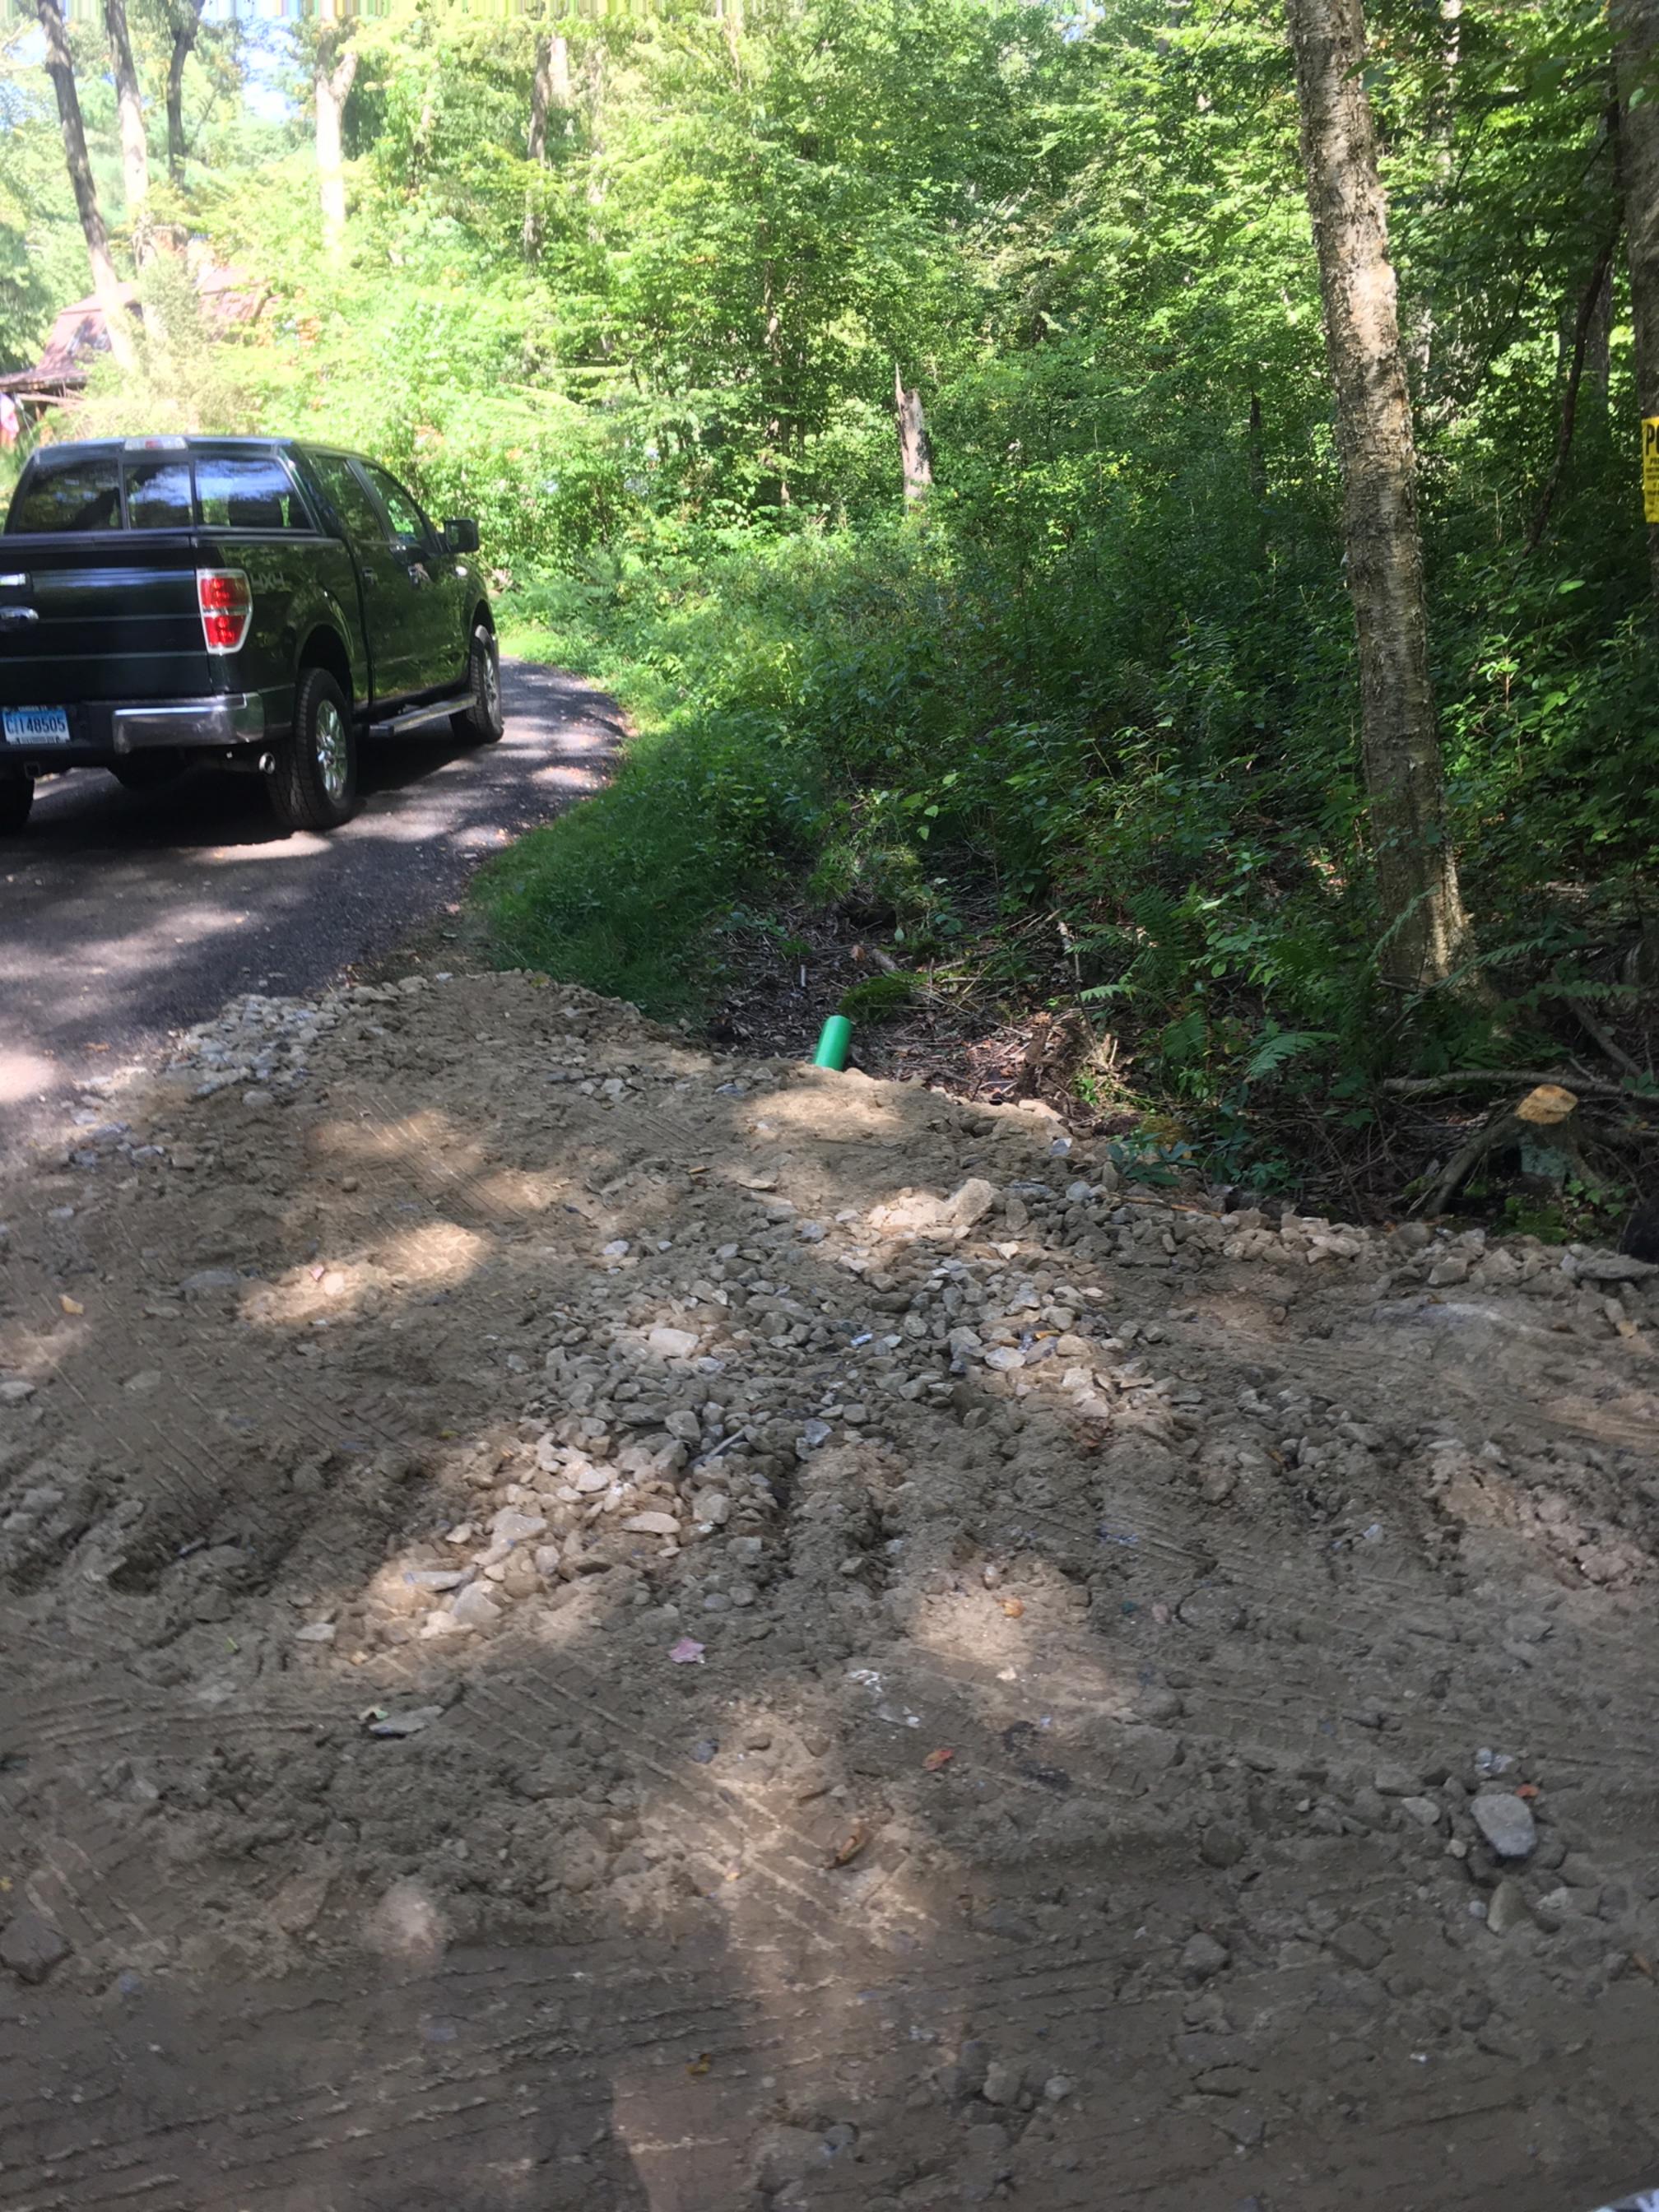

I returned to the area on Wednesday September 18, 2019 and again witnessed a tri-axle dump truck entering the property at 88 Young Street. After not receiving any correspondence from the property owner, I contacted DEEP Land and Water Division on Thursday September 19 to determine what my options were. As municipal staff, I do not have the authority to enter property uninvited; however, DEEP does. A DEEP representative visited the property on Friday, September 20 and provided the attached photographs which clearly indicate the deposition of fill in the upland review area and at least one stream crossing.

Included with this report are thirteen photographs provided by Kevin Zawoy from CT DEEP. In a telephone conversation with Mr. Zawoy on Monday September 23, he indicated that he had spoken to the property owner who indicated that her ex-husband was creating an access road to the rear portion of the property.

The parcel is approximately 33 acres and includes one single family home. As you can see from the attached aerial image, a significant portion of the property is wet.