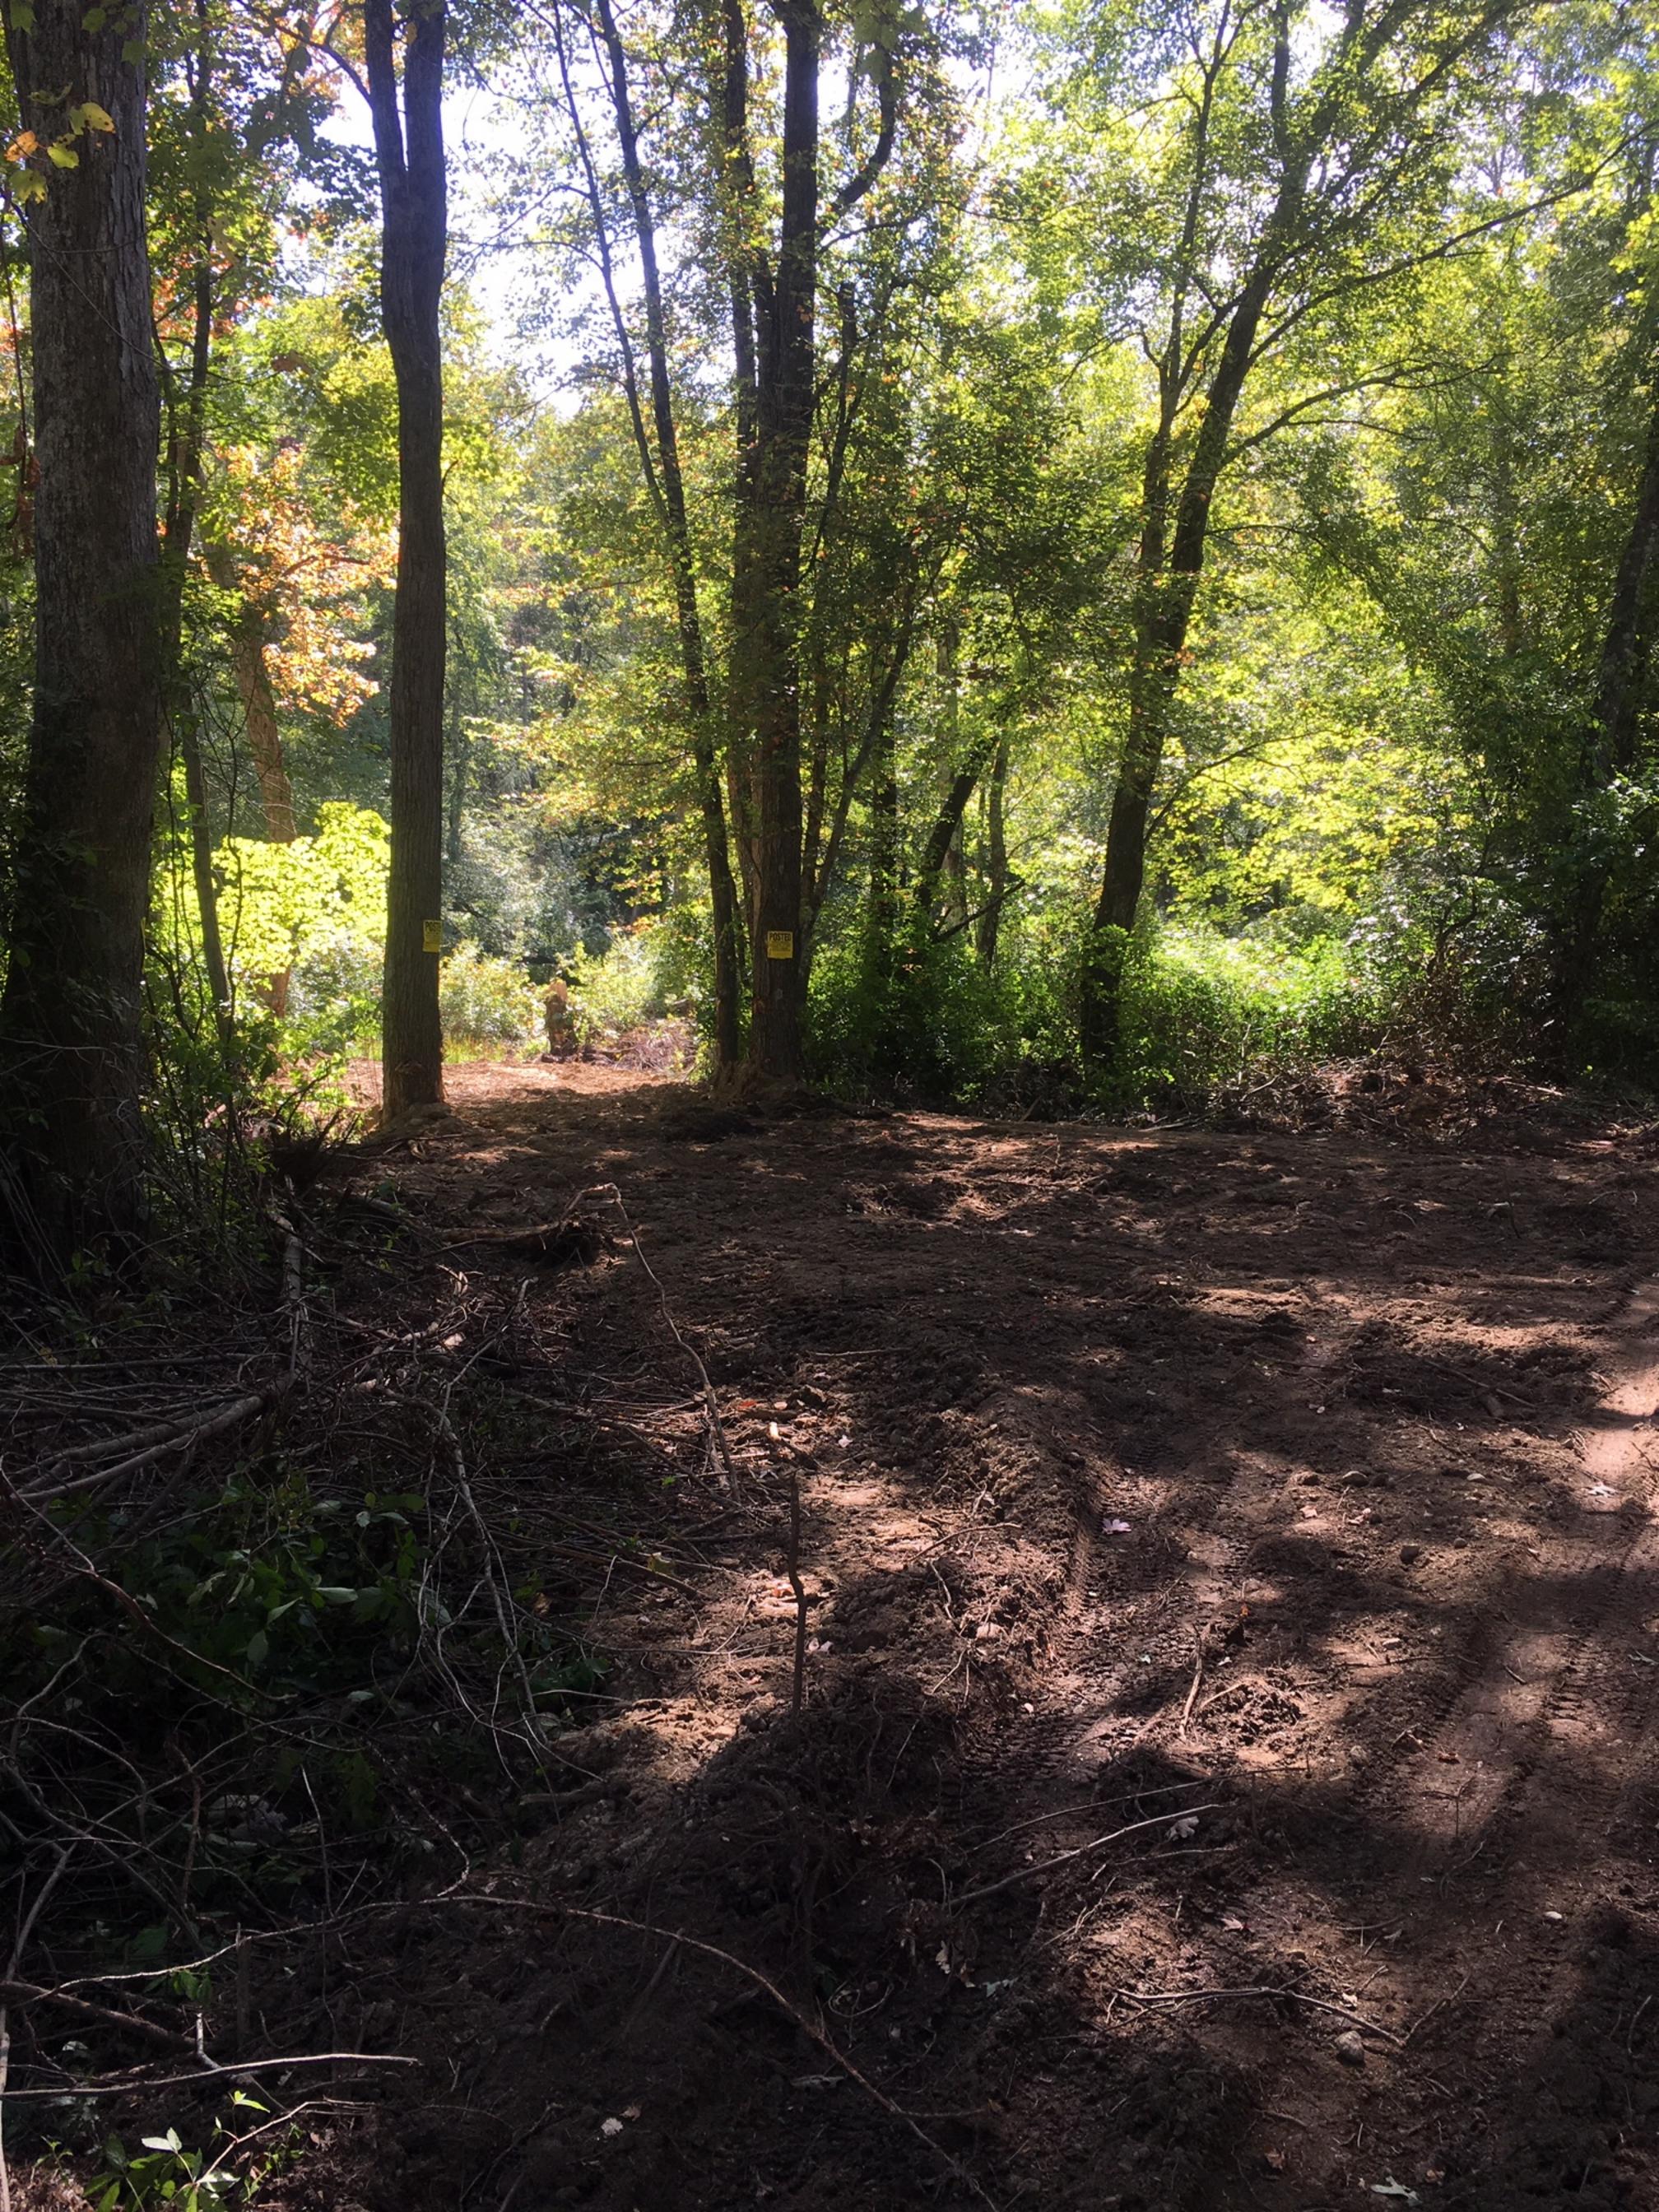

I returned to the area on Wednesday September 18, 2019 and again witnessed a tri-axle dump truck entering the property at 88 Young Street. After not receiving any correspondence from the property owner, I contacted DEEP Land and Water Division on Thursday September 19 to determine what my options were. As municipal staff, I do not have the authority to enter property uninvited; however, DEEP does. A DEEP representative visited the property on Friday, September 20 and provided the attached photographs which clearly indicate the deposition of fill in the upland review area and at least one stream crossing.

Included with this report are thirteen photographs provided by Kevin Zawoy from CT DEEP. In a telephone conversation with Mr. Zawoy on Monday September 23, he indicated that he had spoken to the property owner who indicated that her ex-husband was creating an access road to the rear portion of the property.