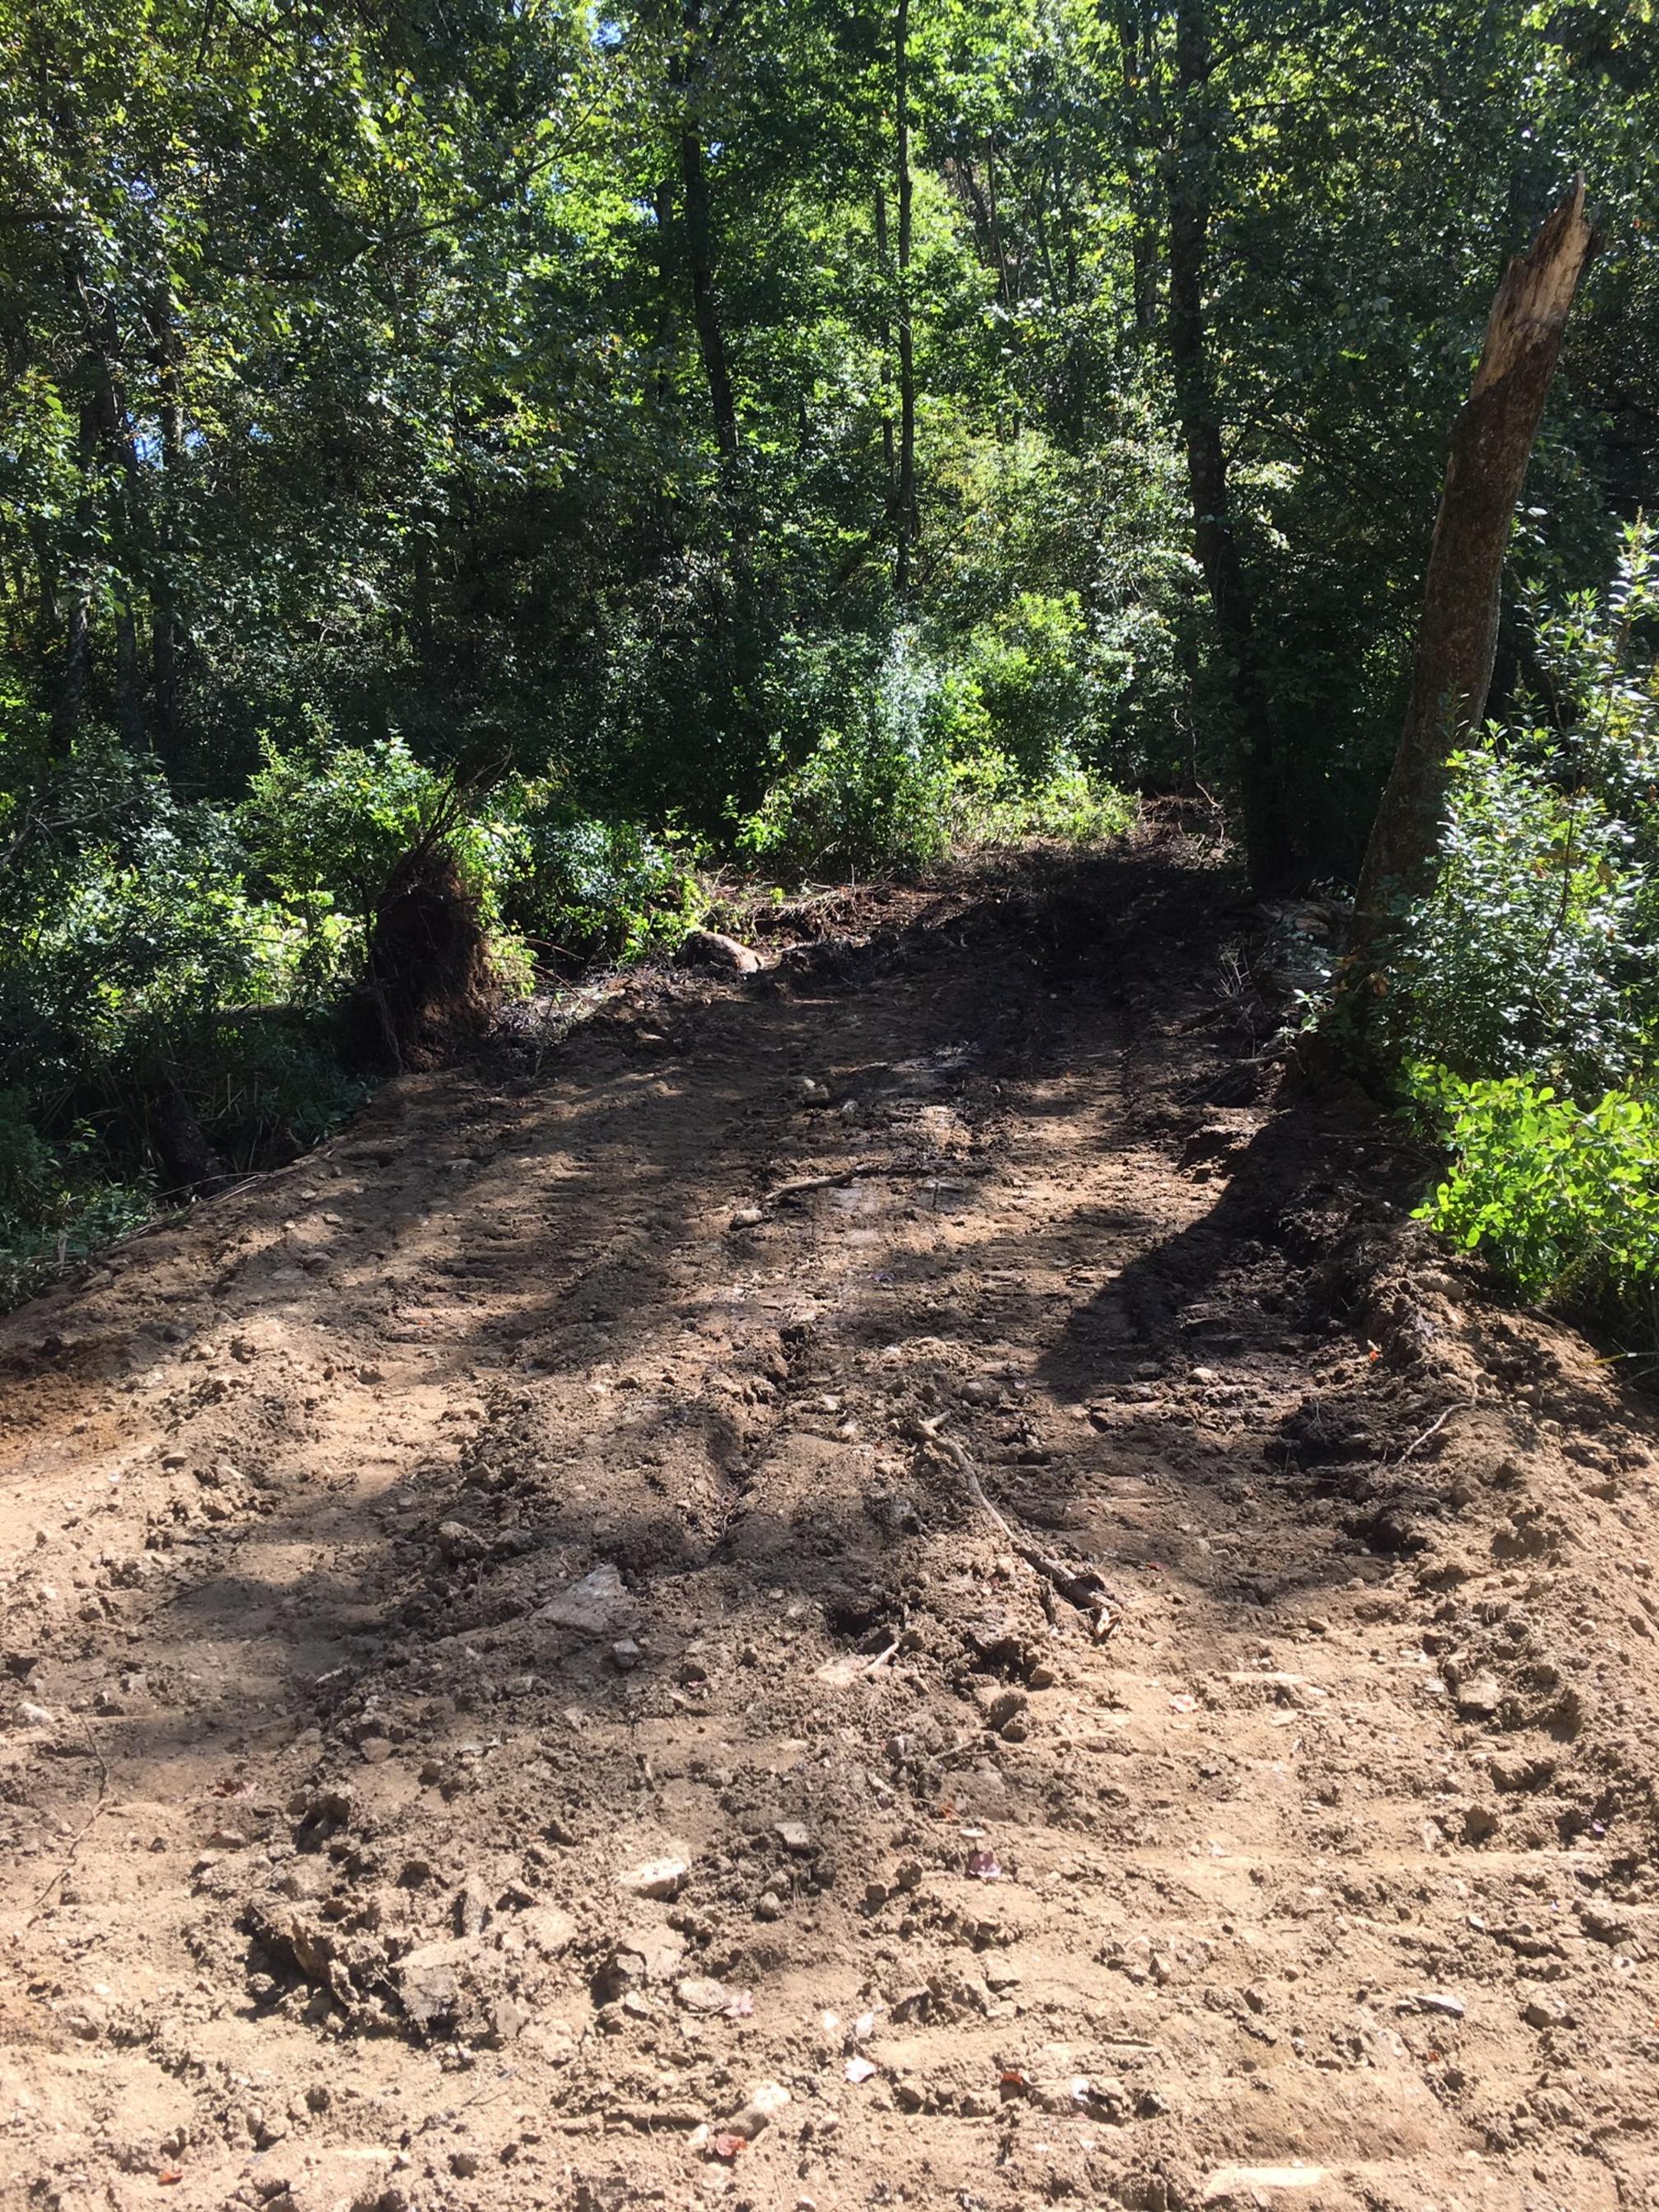

I returned to the area on Wednesday September 18, 2019 and again witnessed a tri-axle dump truck entering the property at 88 Young Street. After not receiving any correspondence from the property owner, I contacted DEEP Land and Water Division on Thursday September 19 to determine what my options were. As municipal staff, I do not have the authority to enter property uninvited; however, DEEP does. A DEEP representative visited the property on Friday, September 20 and provided the attached photographs which clearly indicate the deposition of fill in the upland review area and at least one stream crossing.

Included with this report are thirteen photographs provided by Kevin Zawoy from CT DEEP. In a telephone conversation with Mr. Zawoy on Monday September 23, he indicated that he had spoken to the property owner who indicated that her ex-husband was creating an access road to the rear portion of the property.