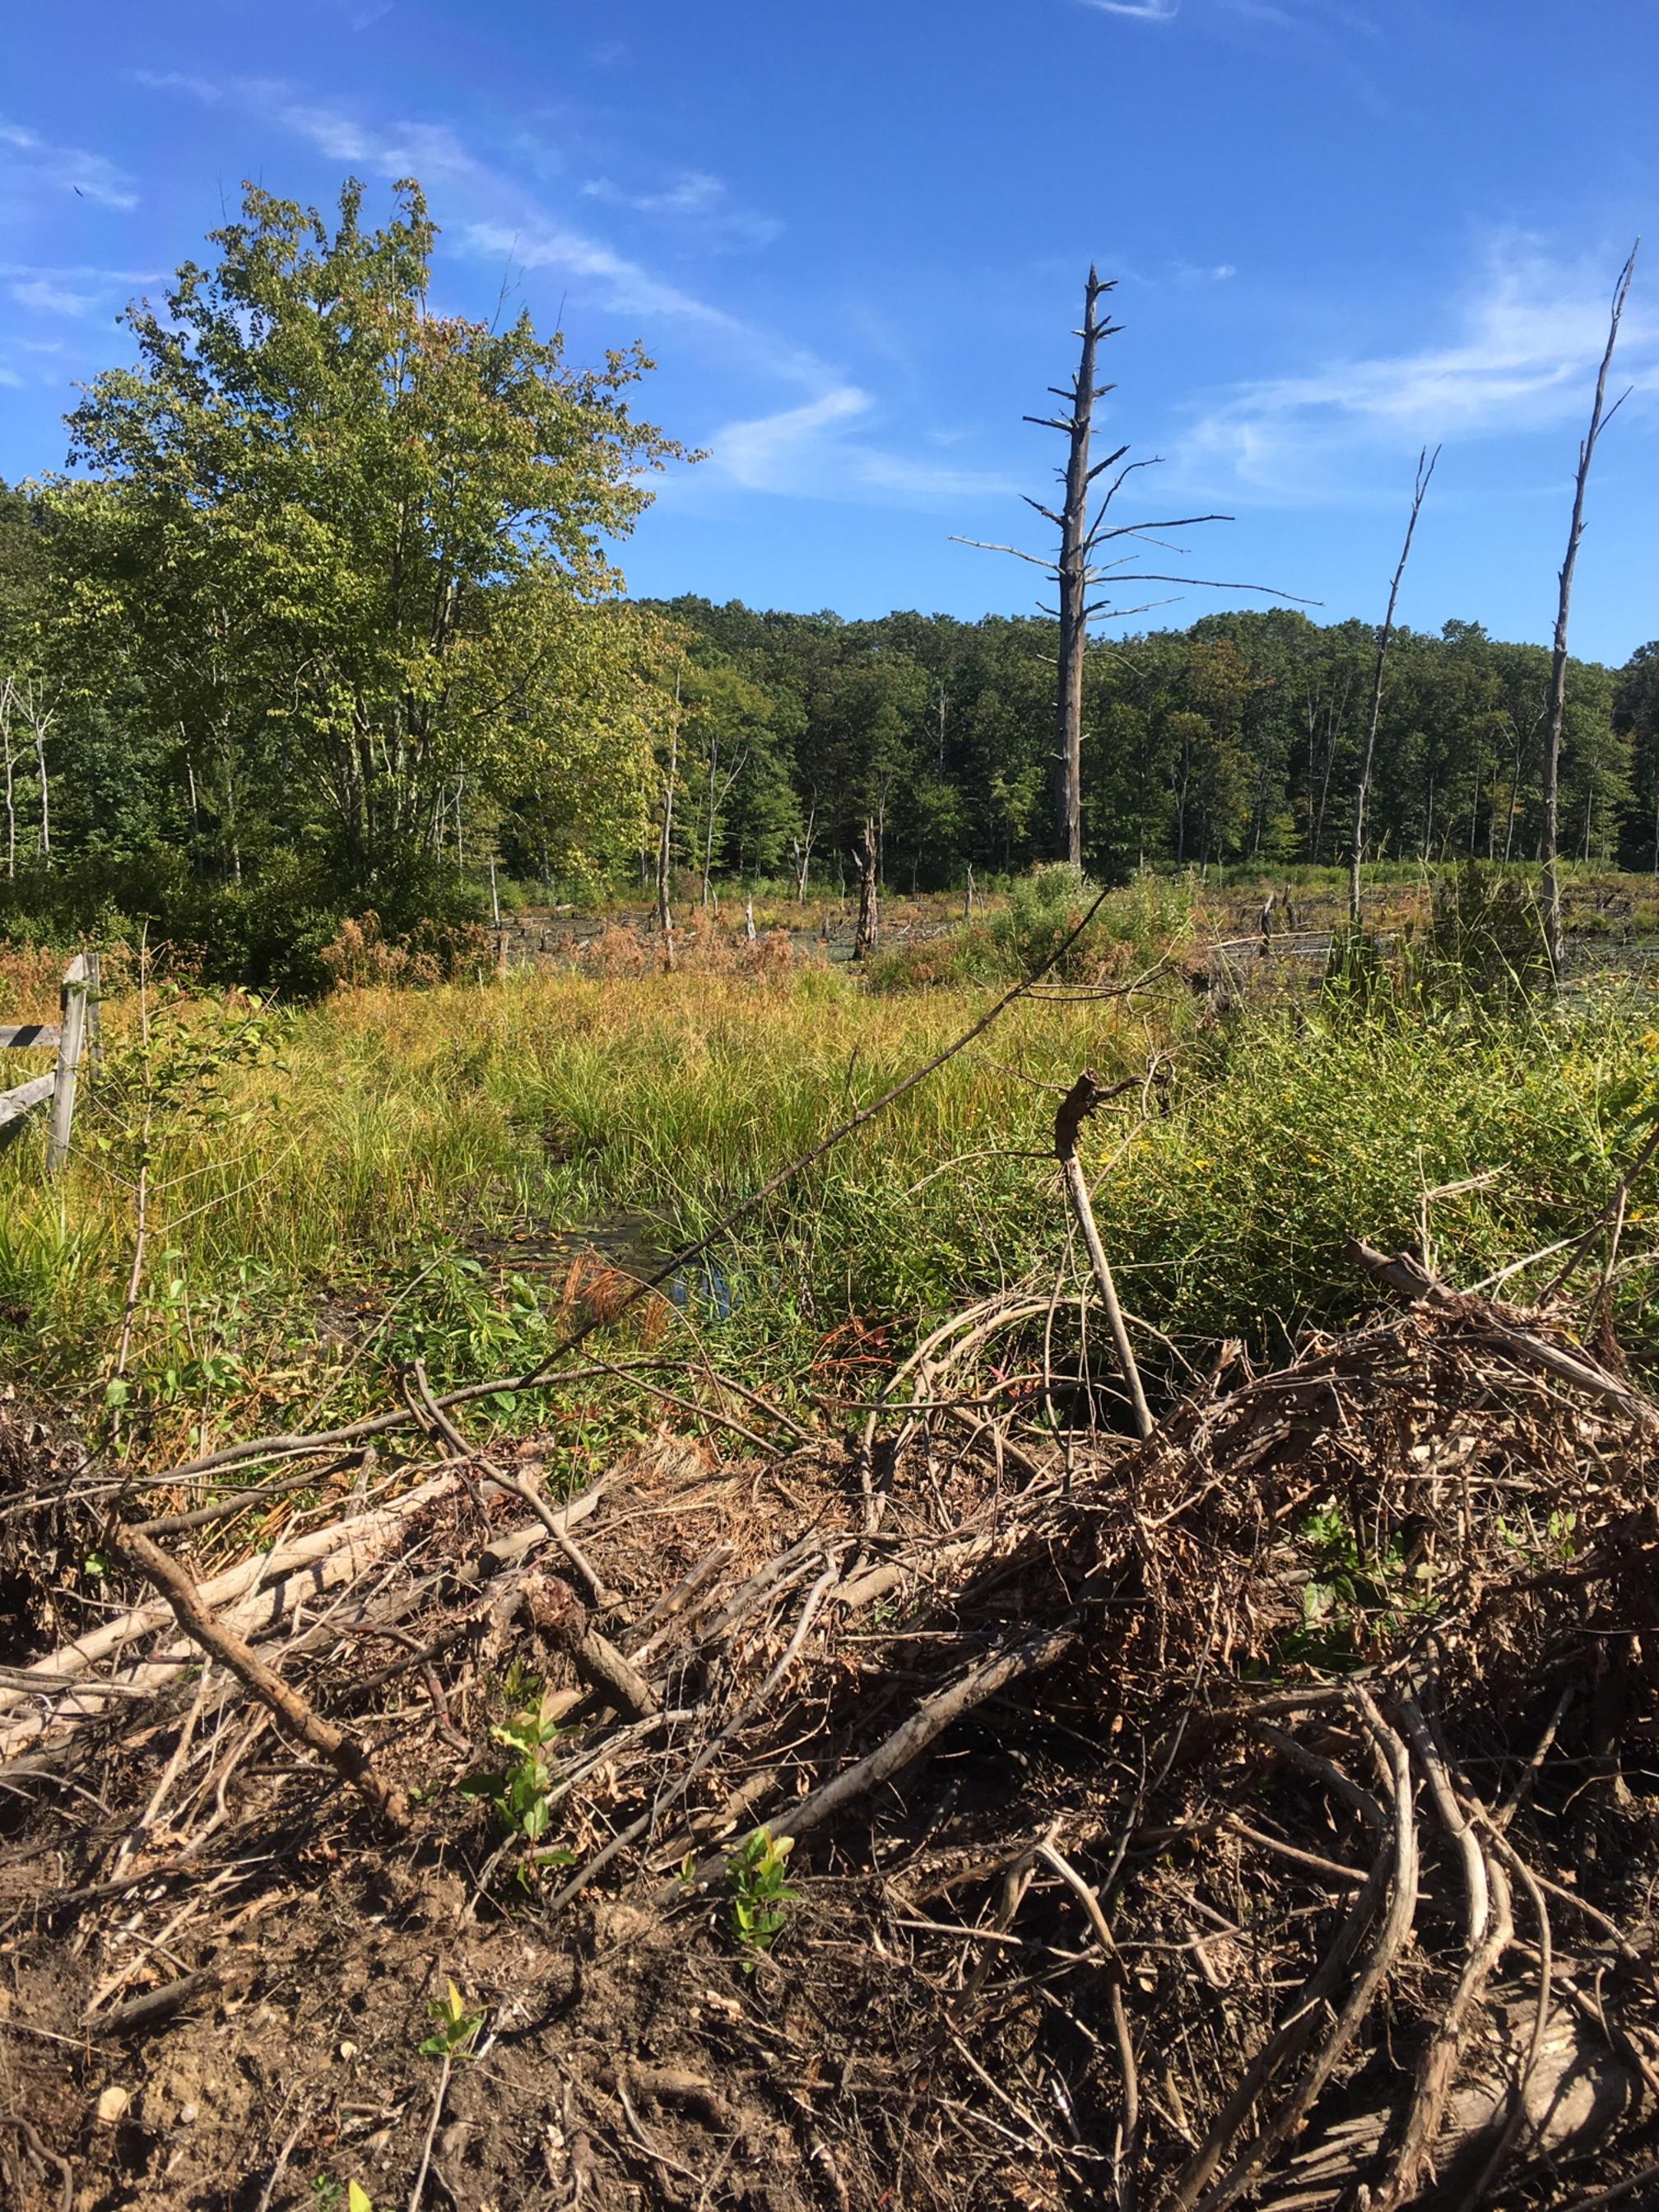

The parcel is approximately 33 acres and includes one single family home. As you can see from the attached aerial image, a significant portion of the property is wet.