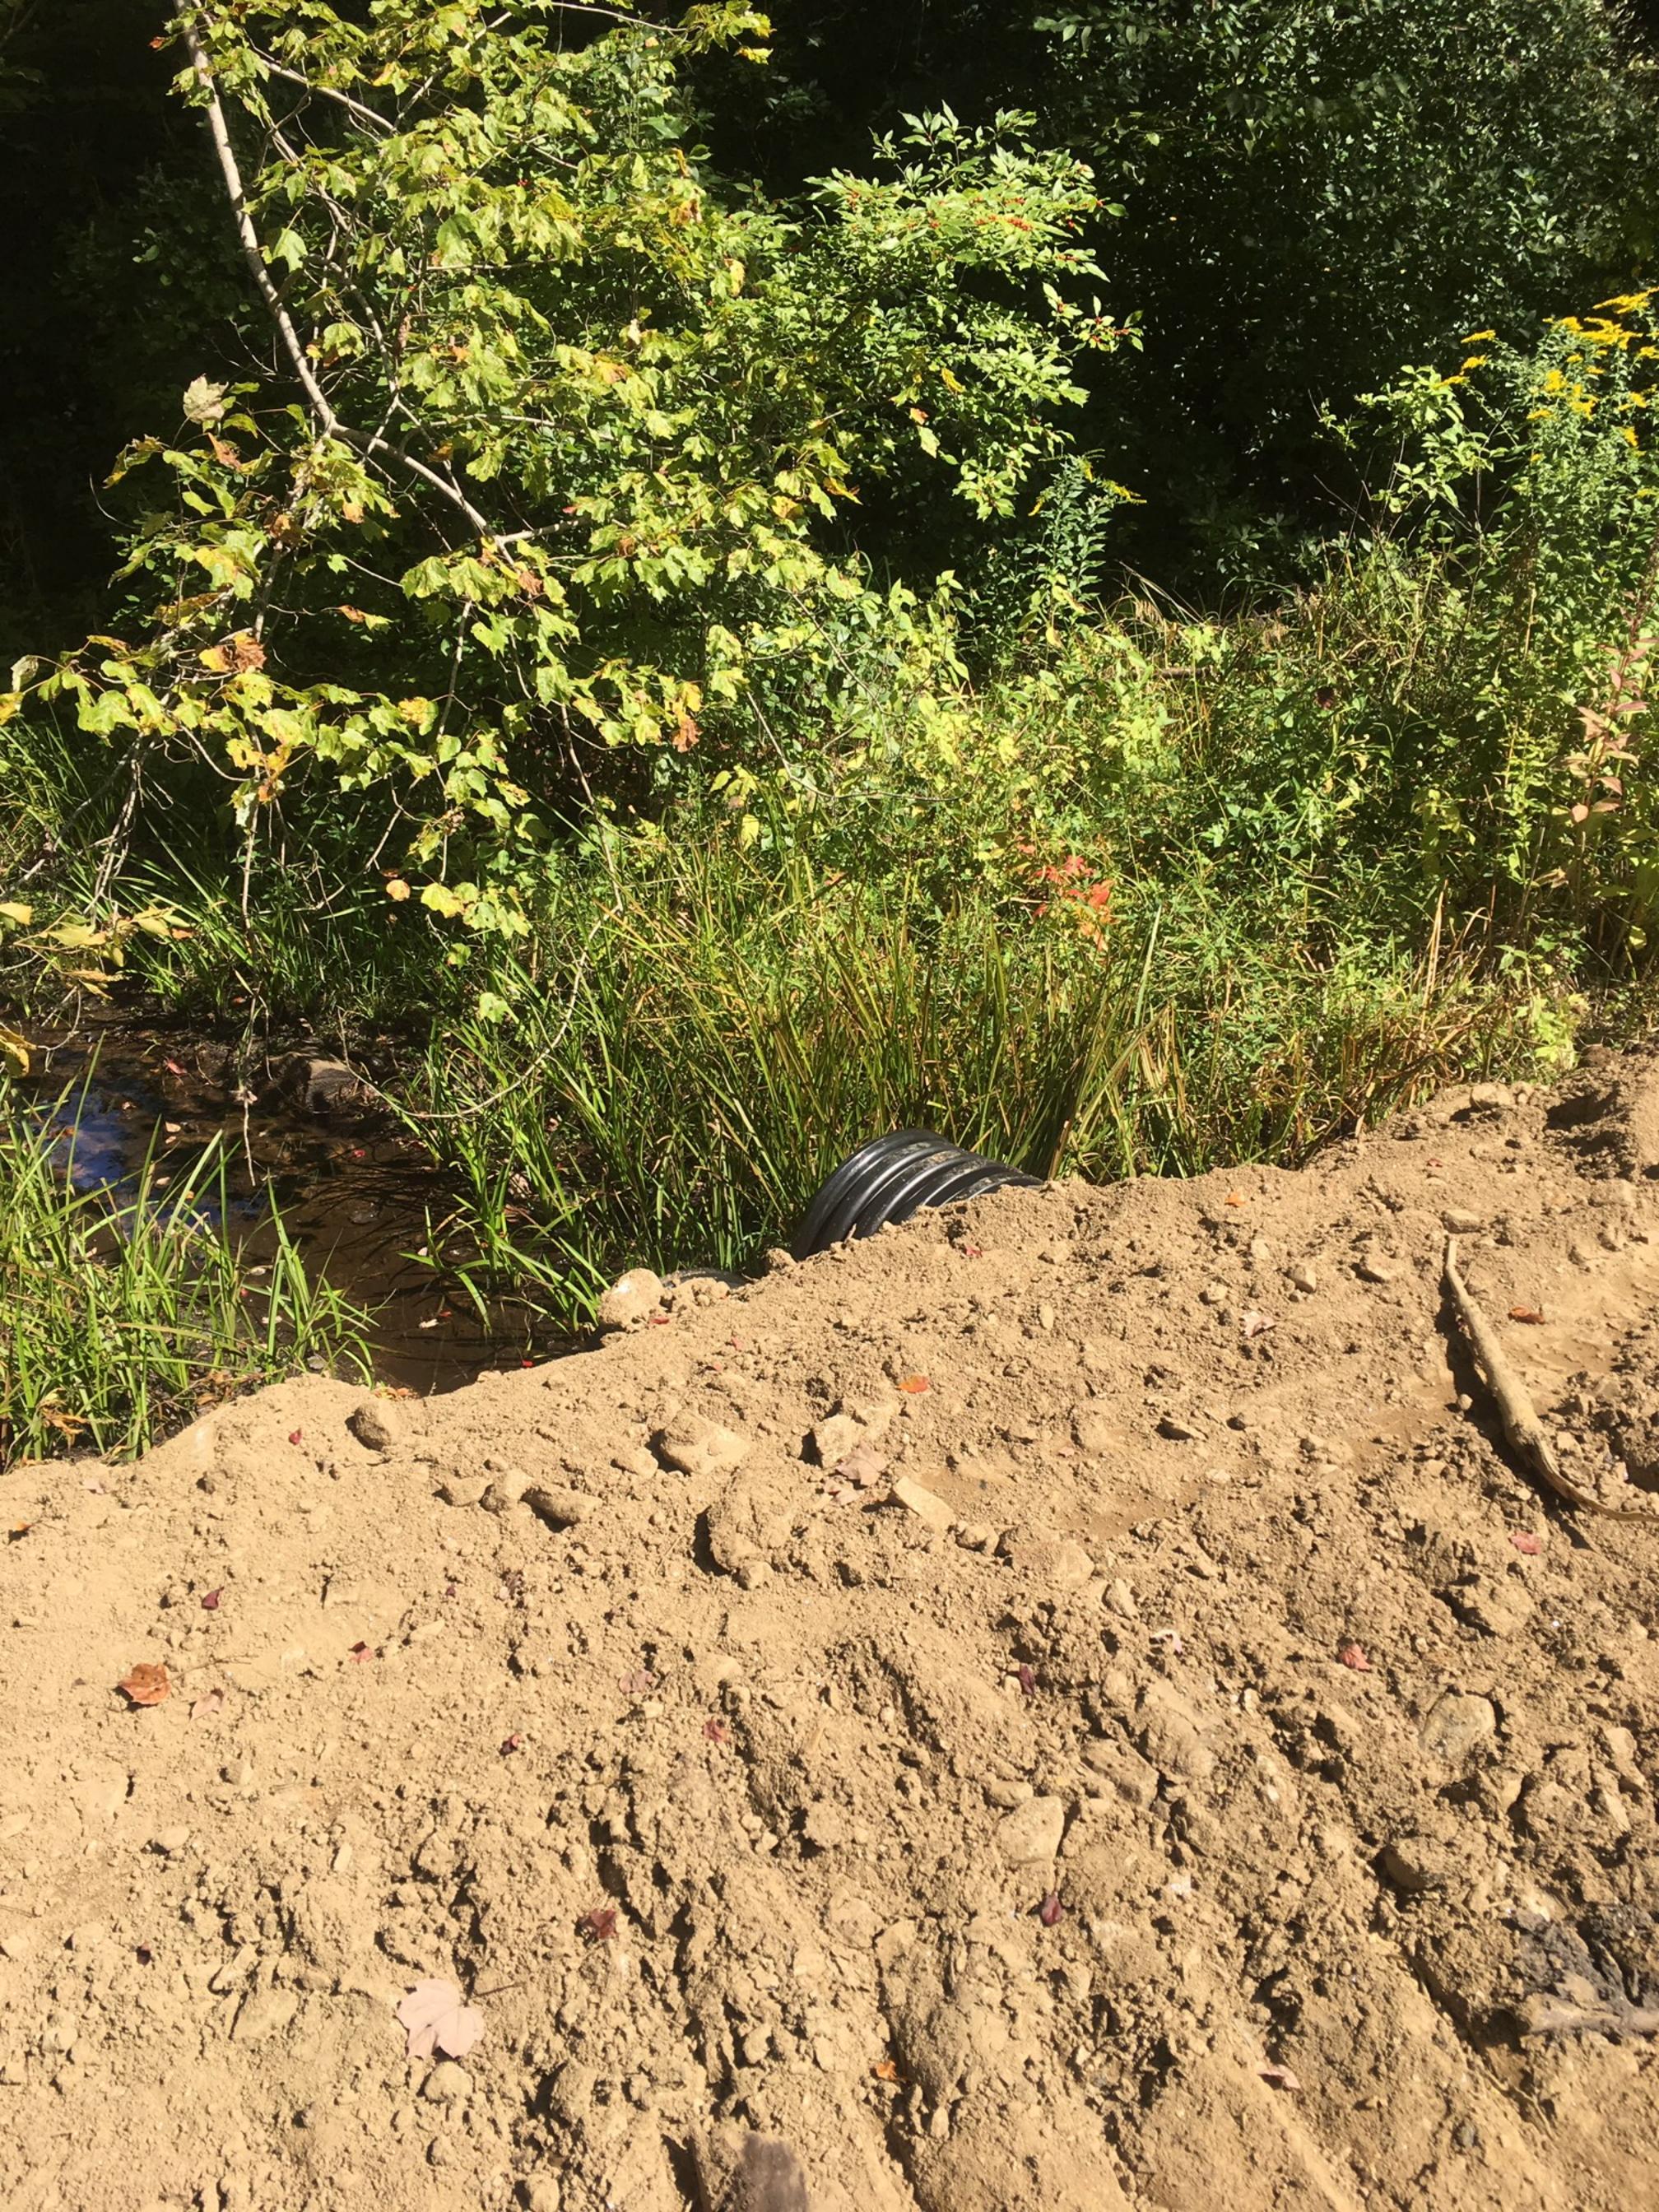

I returned to the area on Wednesday September 18, 2019 and again witnessed a tri-axle dump truck entering the property at 88 Young Street. After not receiving any correspondence from the property owner, I contacted DEEP Land and Water Division on Thursday September 19 to determine what my options were. As municipal staff, I do not have the authority to enter property uninvited; however, DEEP does. A DEEP representative visited the property on Friday, September 20 and provided the attached photographs which clearly indicate the deposition of fill in the upland review area and at least one stream crossing.

Included with this report are thirteen photographs provided by Kevin Zawoy from CT DEEP. In a telephone conversation with Mr. Zawoy on Monday September 23, he indicated that he had spoken to the property owner who indicated that her ex-husband was creating an access road to the rear portion of the property.