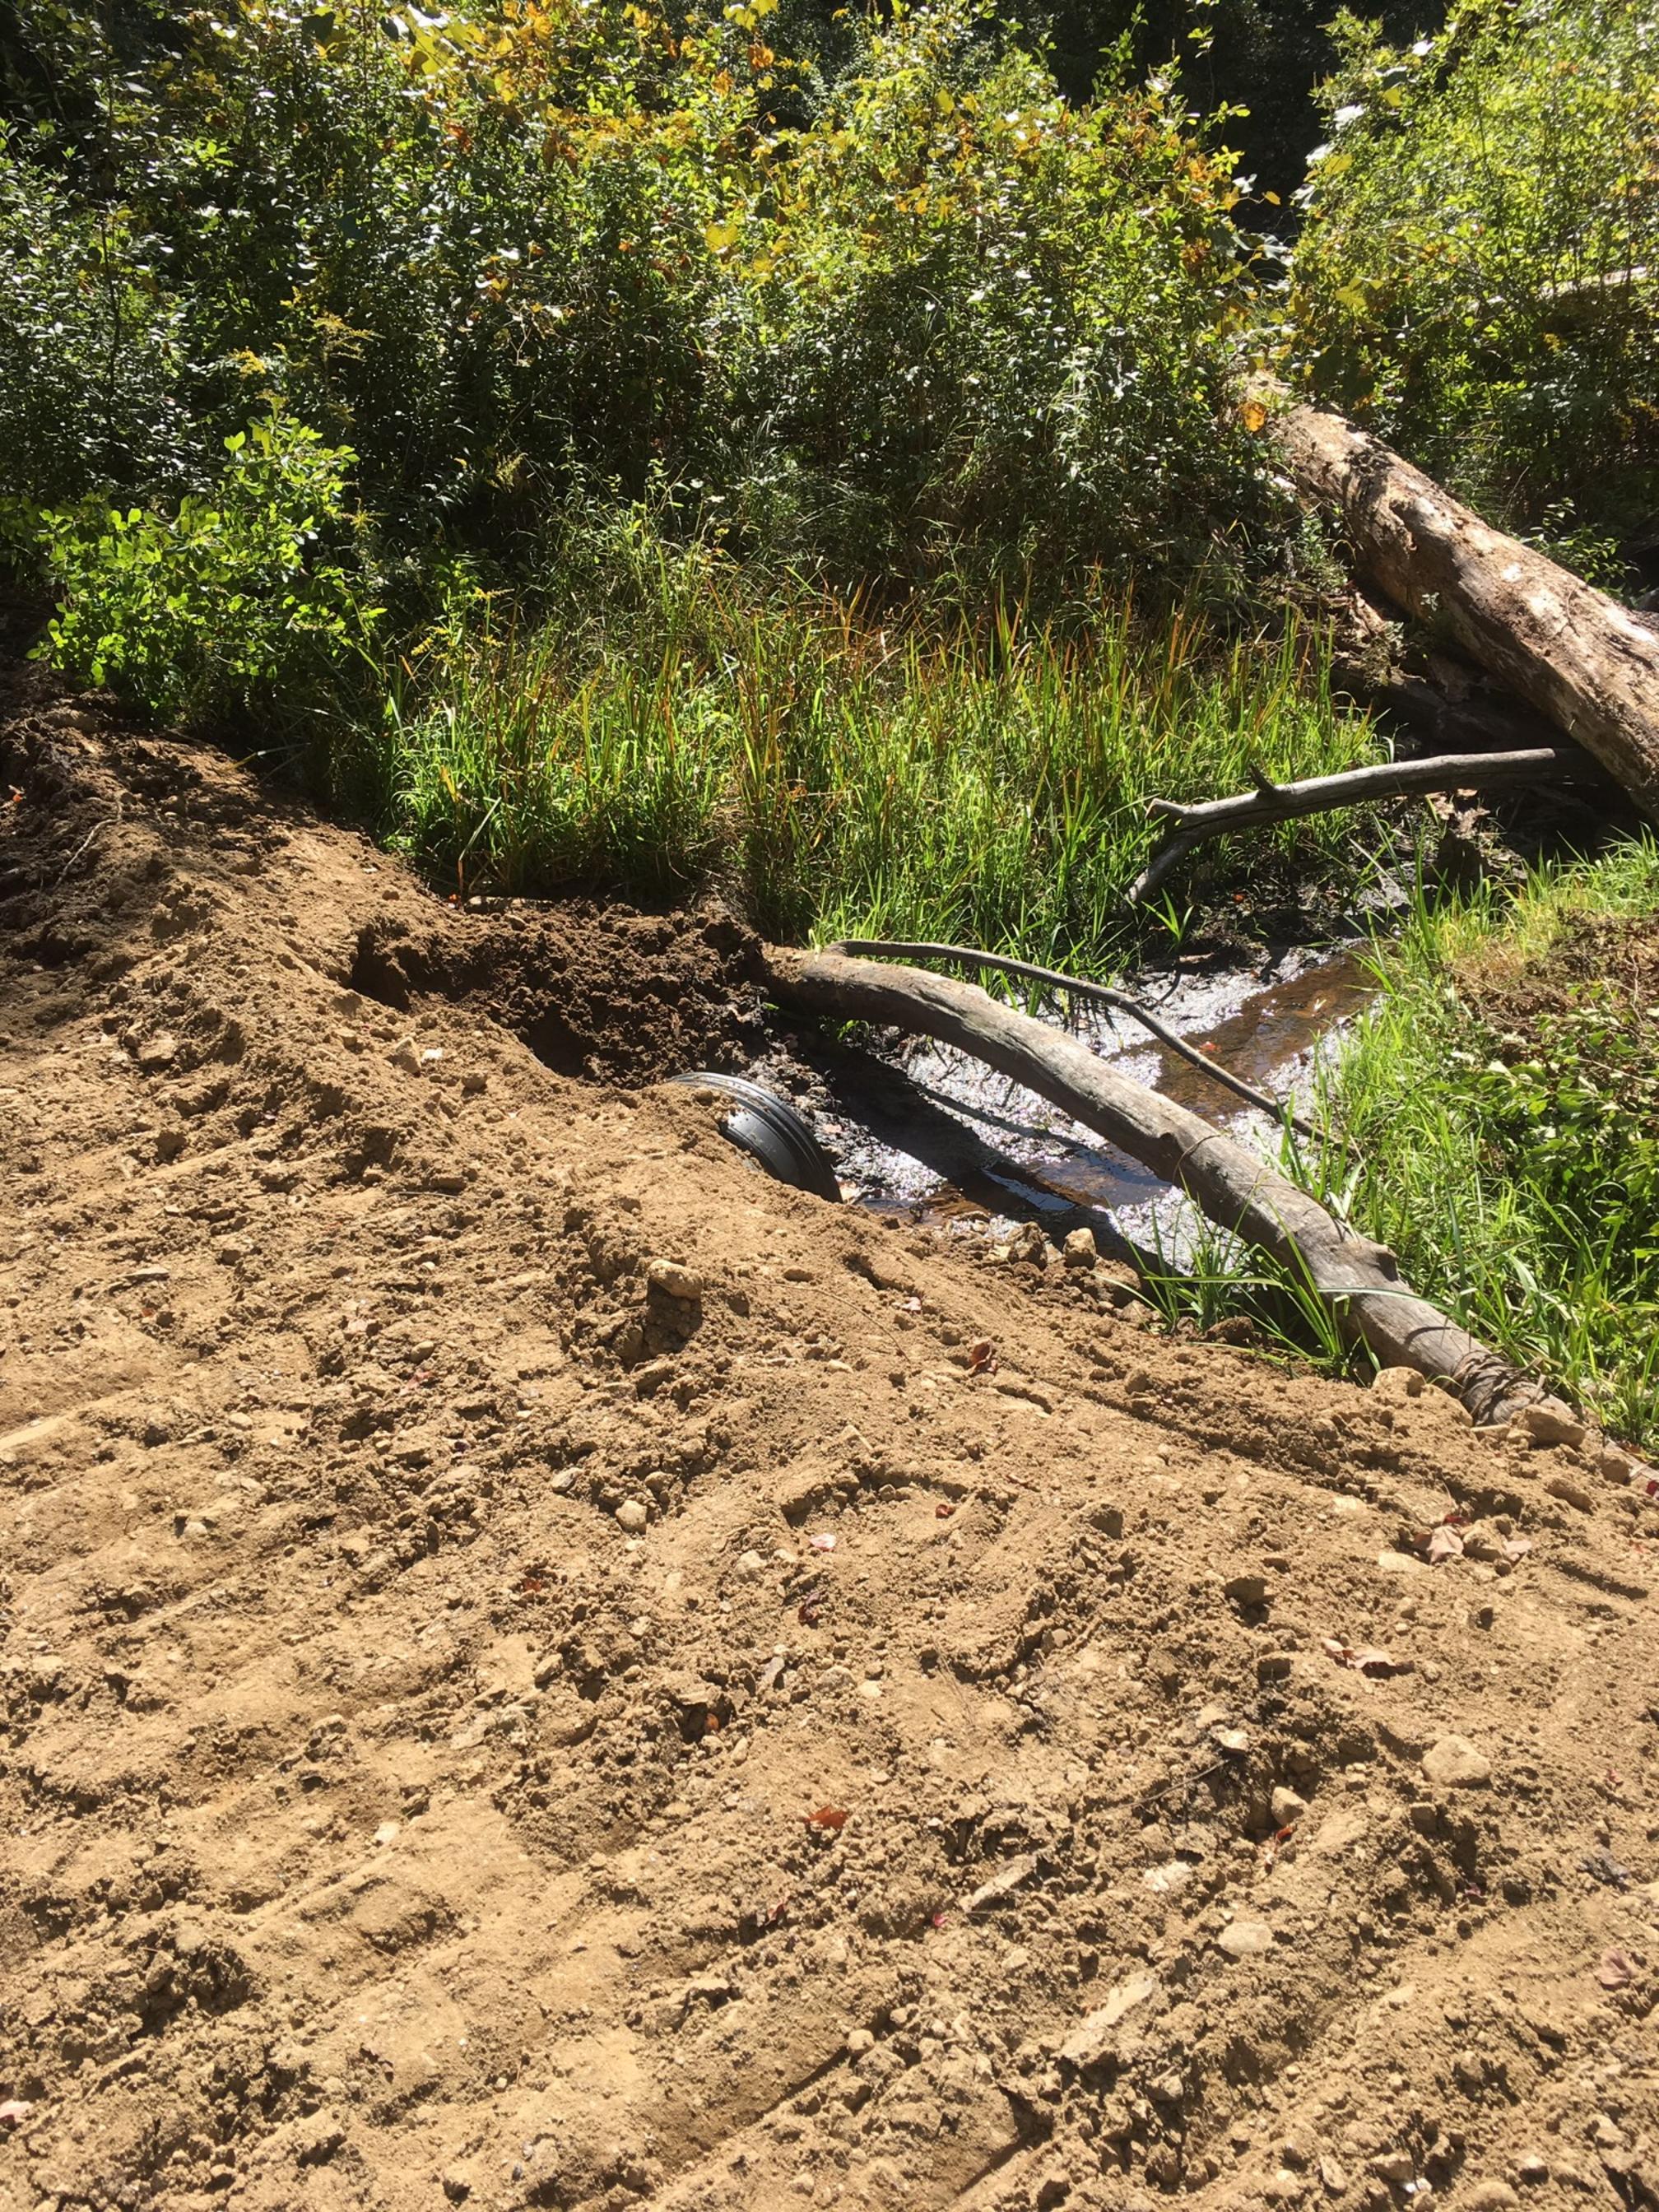

I returned to the area on Wednesday September 18, 2019 and again witnessed a tri-axle dump truck entering the property at 88 Young Street. After not receiving any correspondence from the property owner, I contacted DEEP Land and Water Division on Thursday September 19 to determine what my options were. As municipal staff, I do not have the authority to enter property uninvited; however, DEEP does. A DEEP representative visited the property on Friday, September 20 and provided the attached photographs which clearly indicate the deposition of fill in the upland review area and at least one stream crossing.

Included with this report are thirteen photographs provided by Kevin Zawoy from CT DEEP. In a telephone conversation with Mr. Zawoy on Monday September 23, he indicated that he had spoken to the property owner who indicated that her ex-husband was creating an access road to the rear portion of the property.