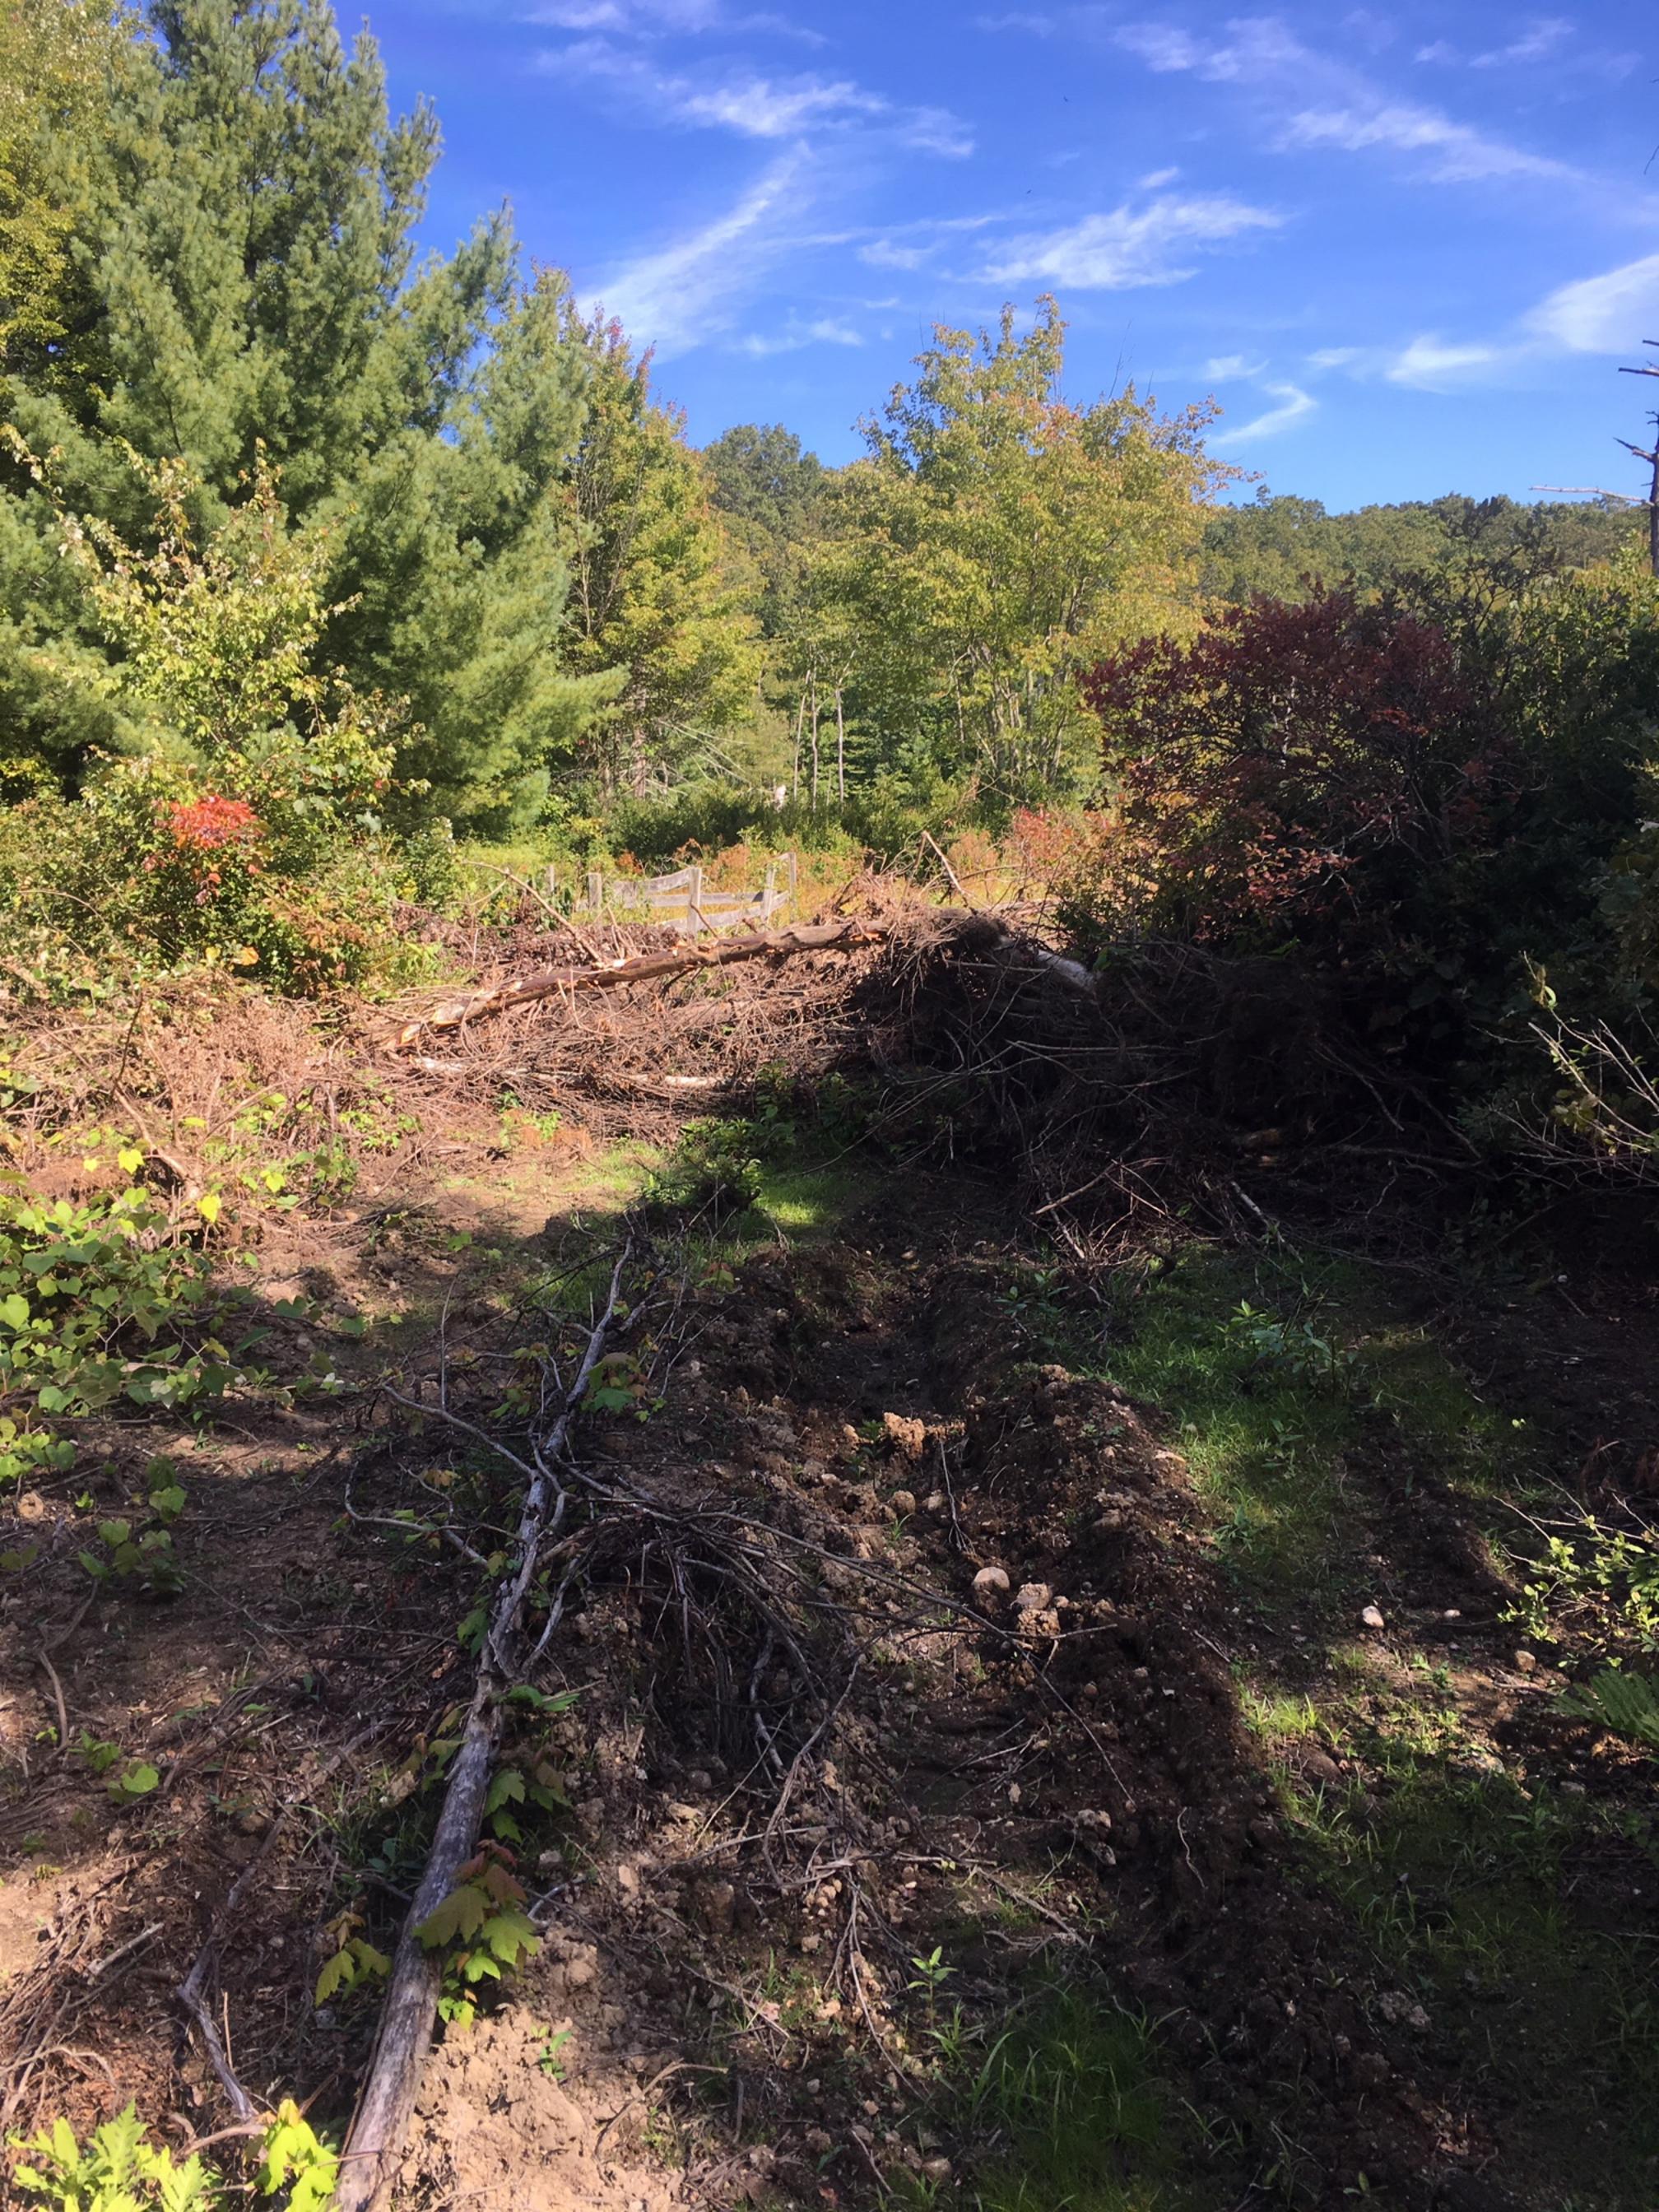

I returned to the area on Wednesday September 18, 2019 and again witnessed a tri-axle dump truck entering the property at 88 Young Street. After not receiving any correspondence from the property owner, I contacted DEEP Land and Water Division on Thursday September 19 to determine what my options were. As municipal staff, I do not have the authority to enter property uninvited; however, DEEP does. A DEEP representative visited the property on Friday, September 20 and provided the attached photographs which clearly indicate the deposition of fill in the upland review area and at least one stream crossing.

Included with this report are thirteen photographs provided by Kevin Zawoy from CT DEEP. In a telephone conversation with Mr. Zawoy on Monday September 23, he indicated that he had spoken to the property owner who indicated that her ex-husband was creating an access road to the rear portion of the property.

The parcel is approximately 33 acres and includes one single family home. As you can see from the attached aerial image, a significant portion of the property is wet.