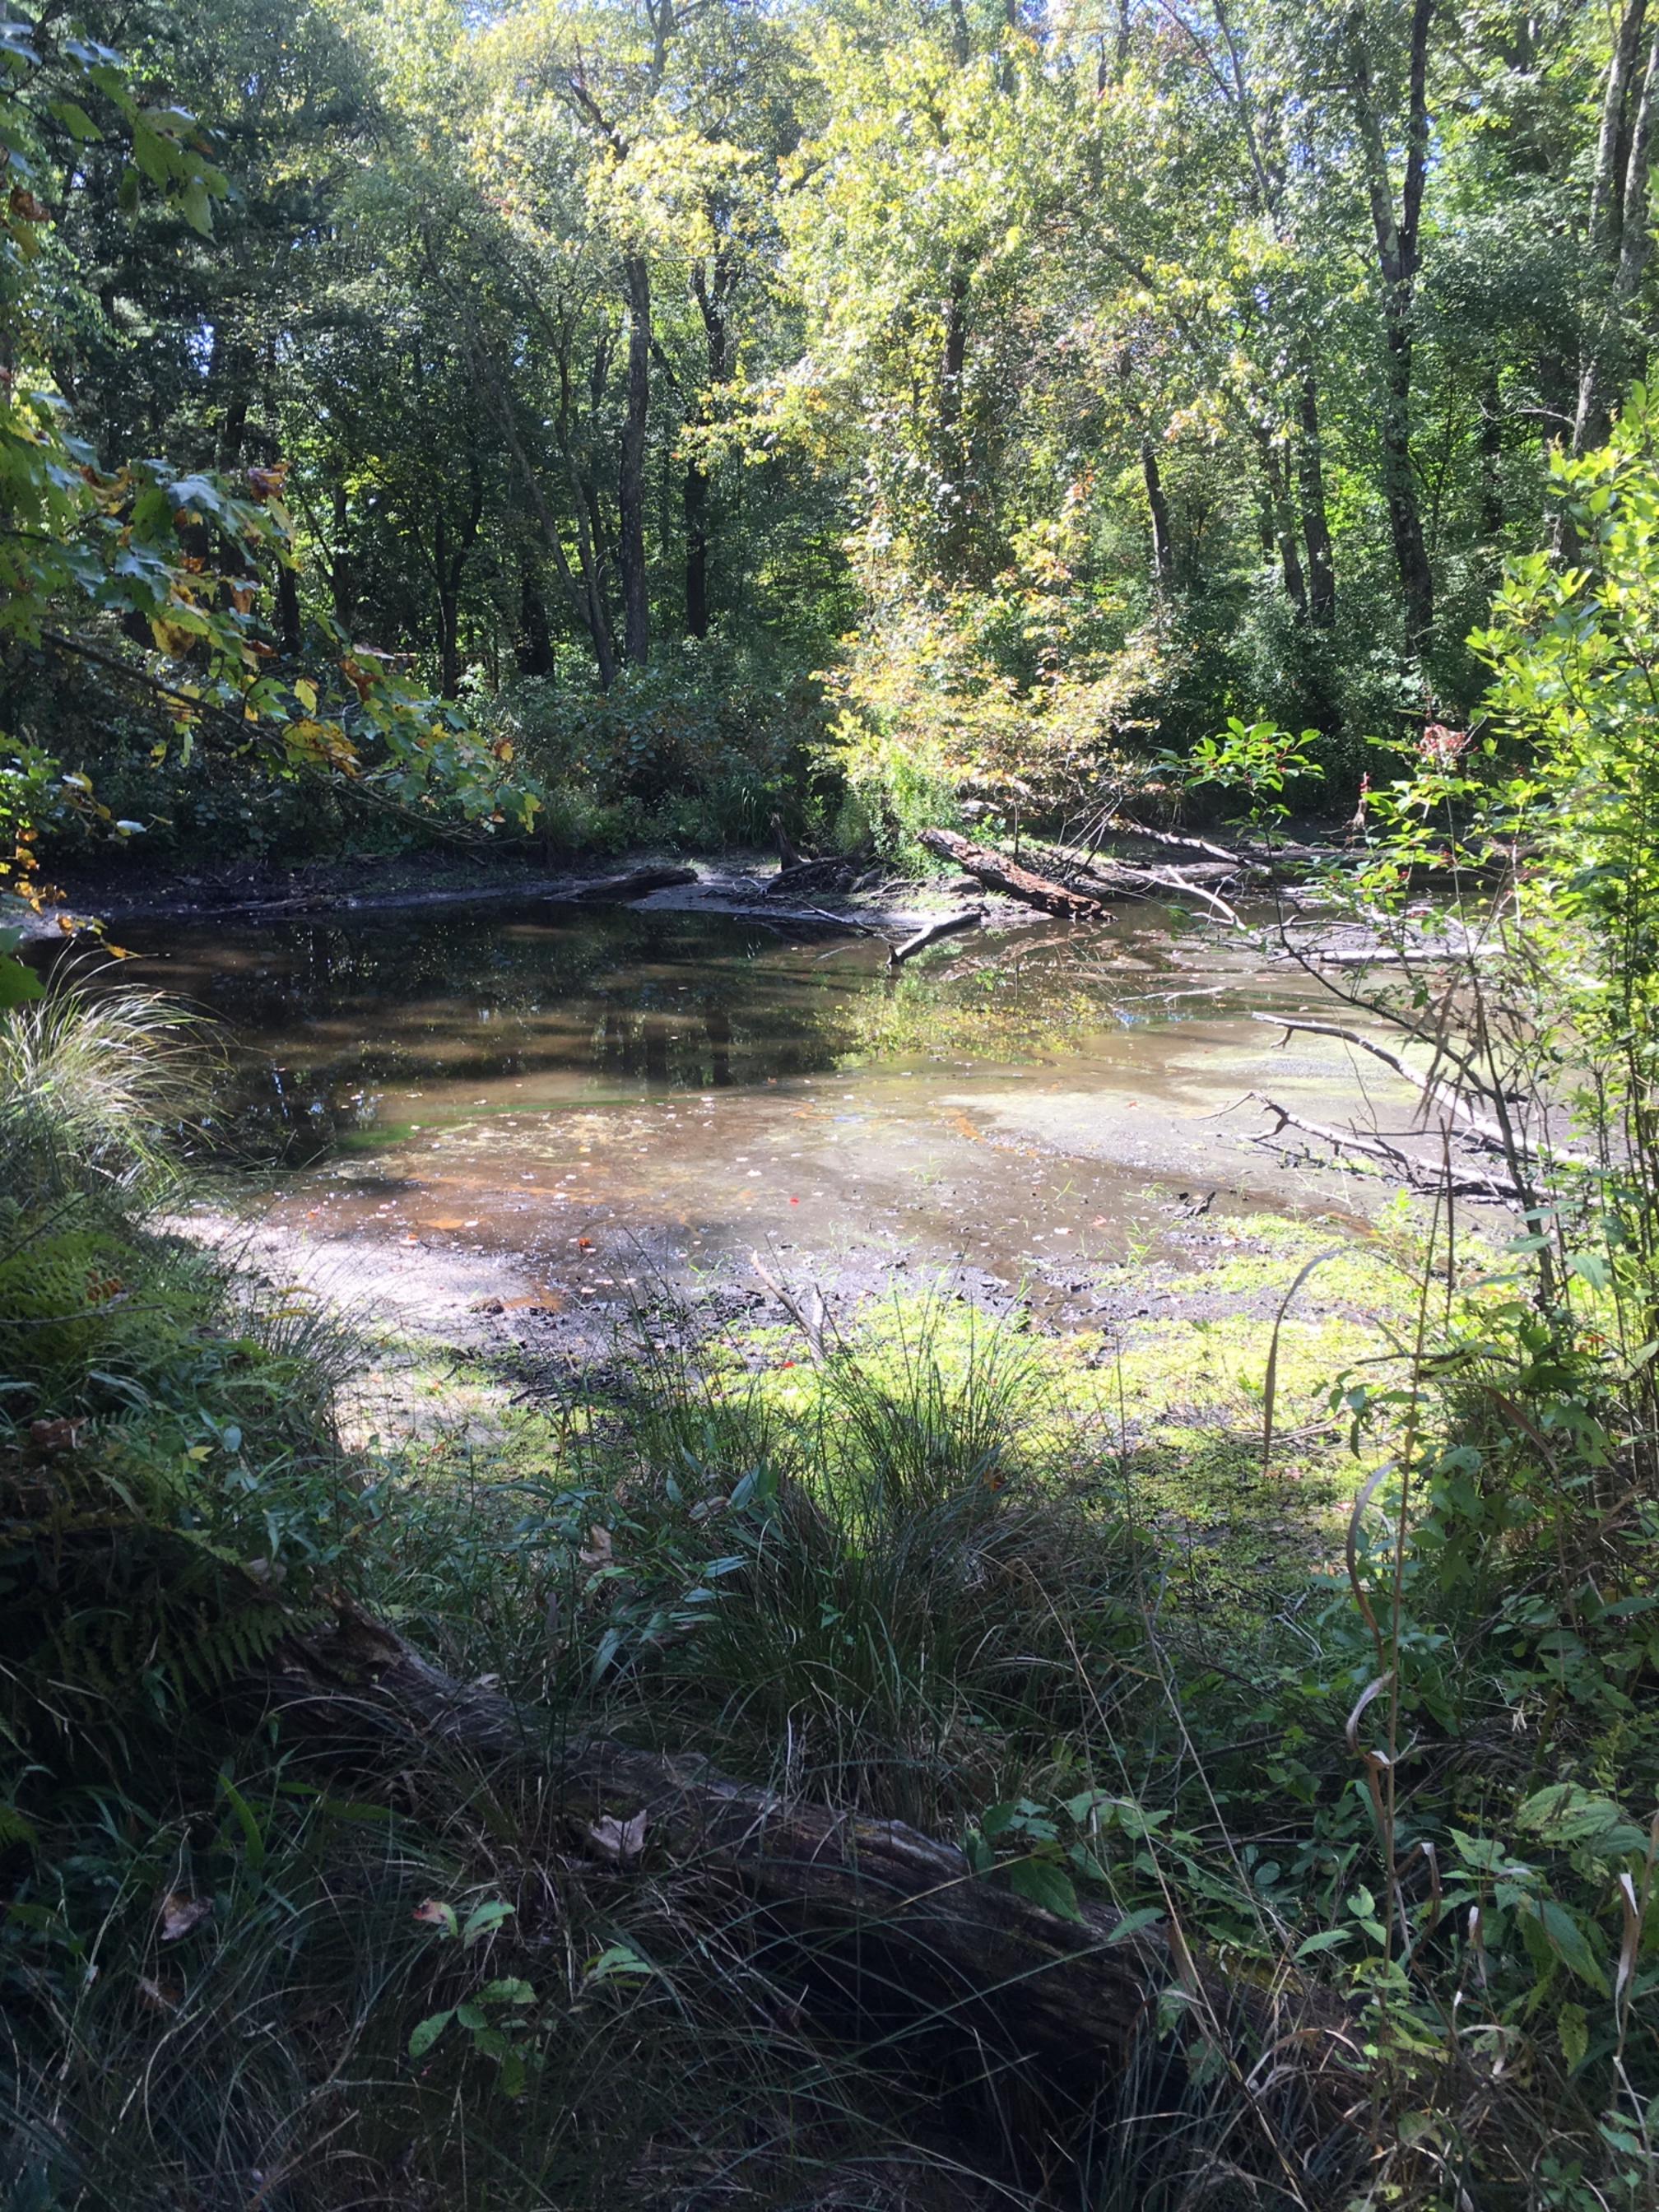

I returned to the area on Wednesday September 18, 2019 and again witnessed a tri-axle dump truck entering the property at 88 Young Street. After not receiving any correspondence from the property owner, I contacted DEEP Land and Water Division on Thursday September 19 to determine what my options were. As municipal staff, I do not have the authority to enter property uninvited; however, DEEP does. A DEEP representative visited the property on Friday, September 20 and provided the attached photographs which clearly indicate the deposition of fill in the upland review area and at least one stream crossing.

Included with this report are thirteen photographs provided by Kevin Zawoy from CT DEEP. In a telephone conversation with Mr. Zawoy on Monday September 23, he indicated that he had spoken to the property owner who indicated that her ex-husband was creating an access road to the rear portion of the property.