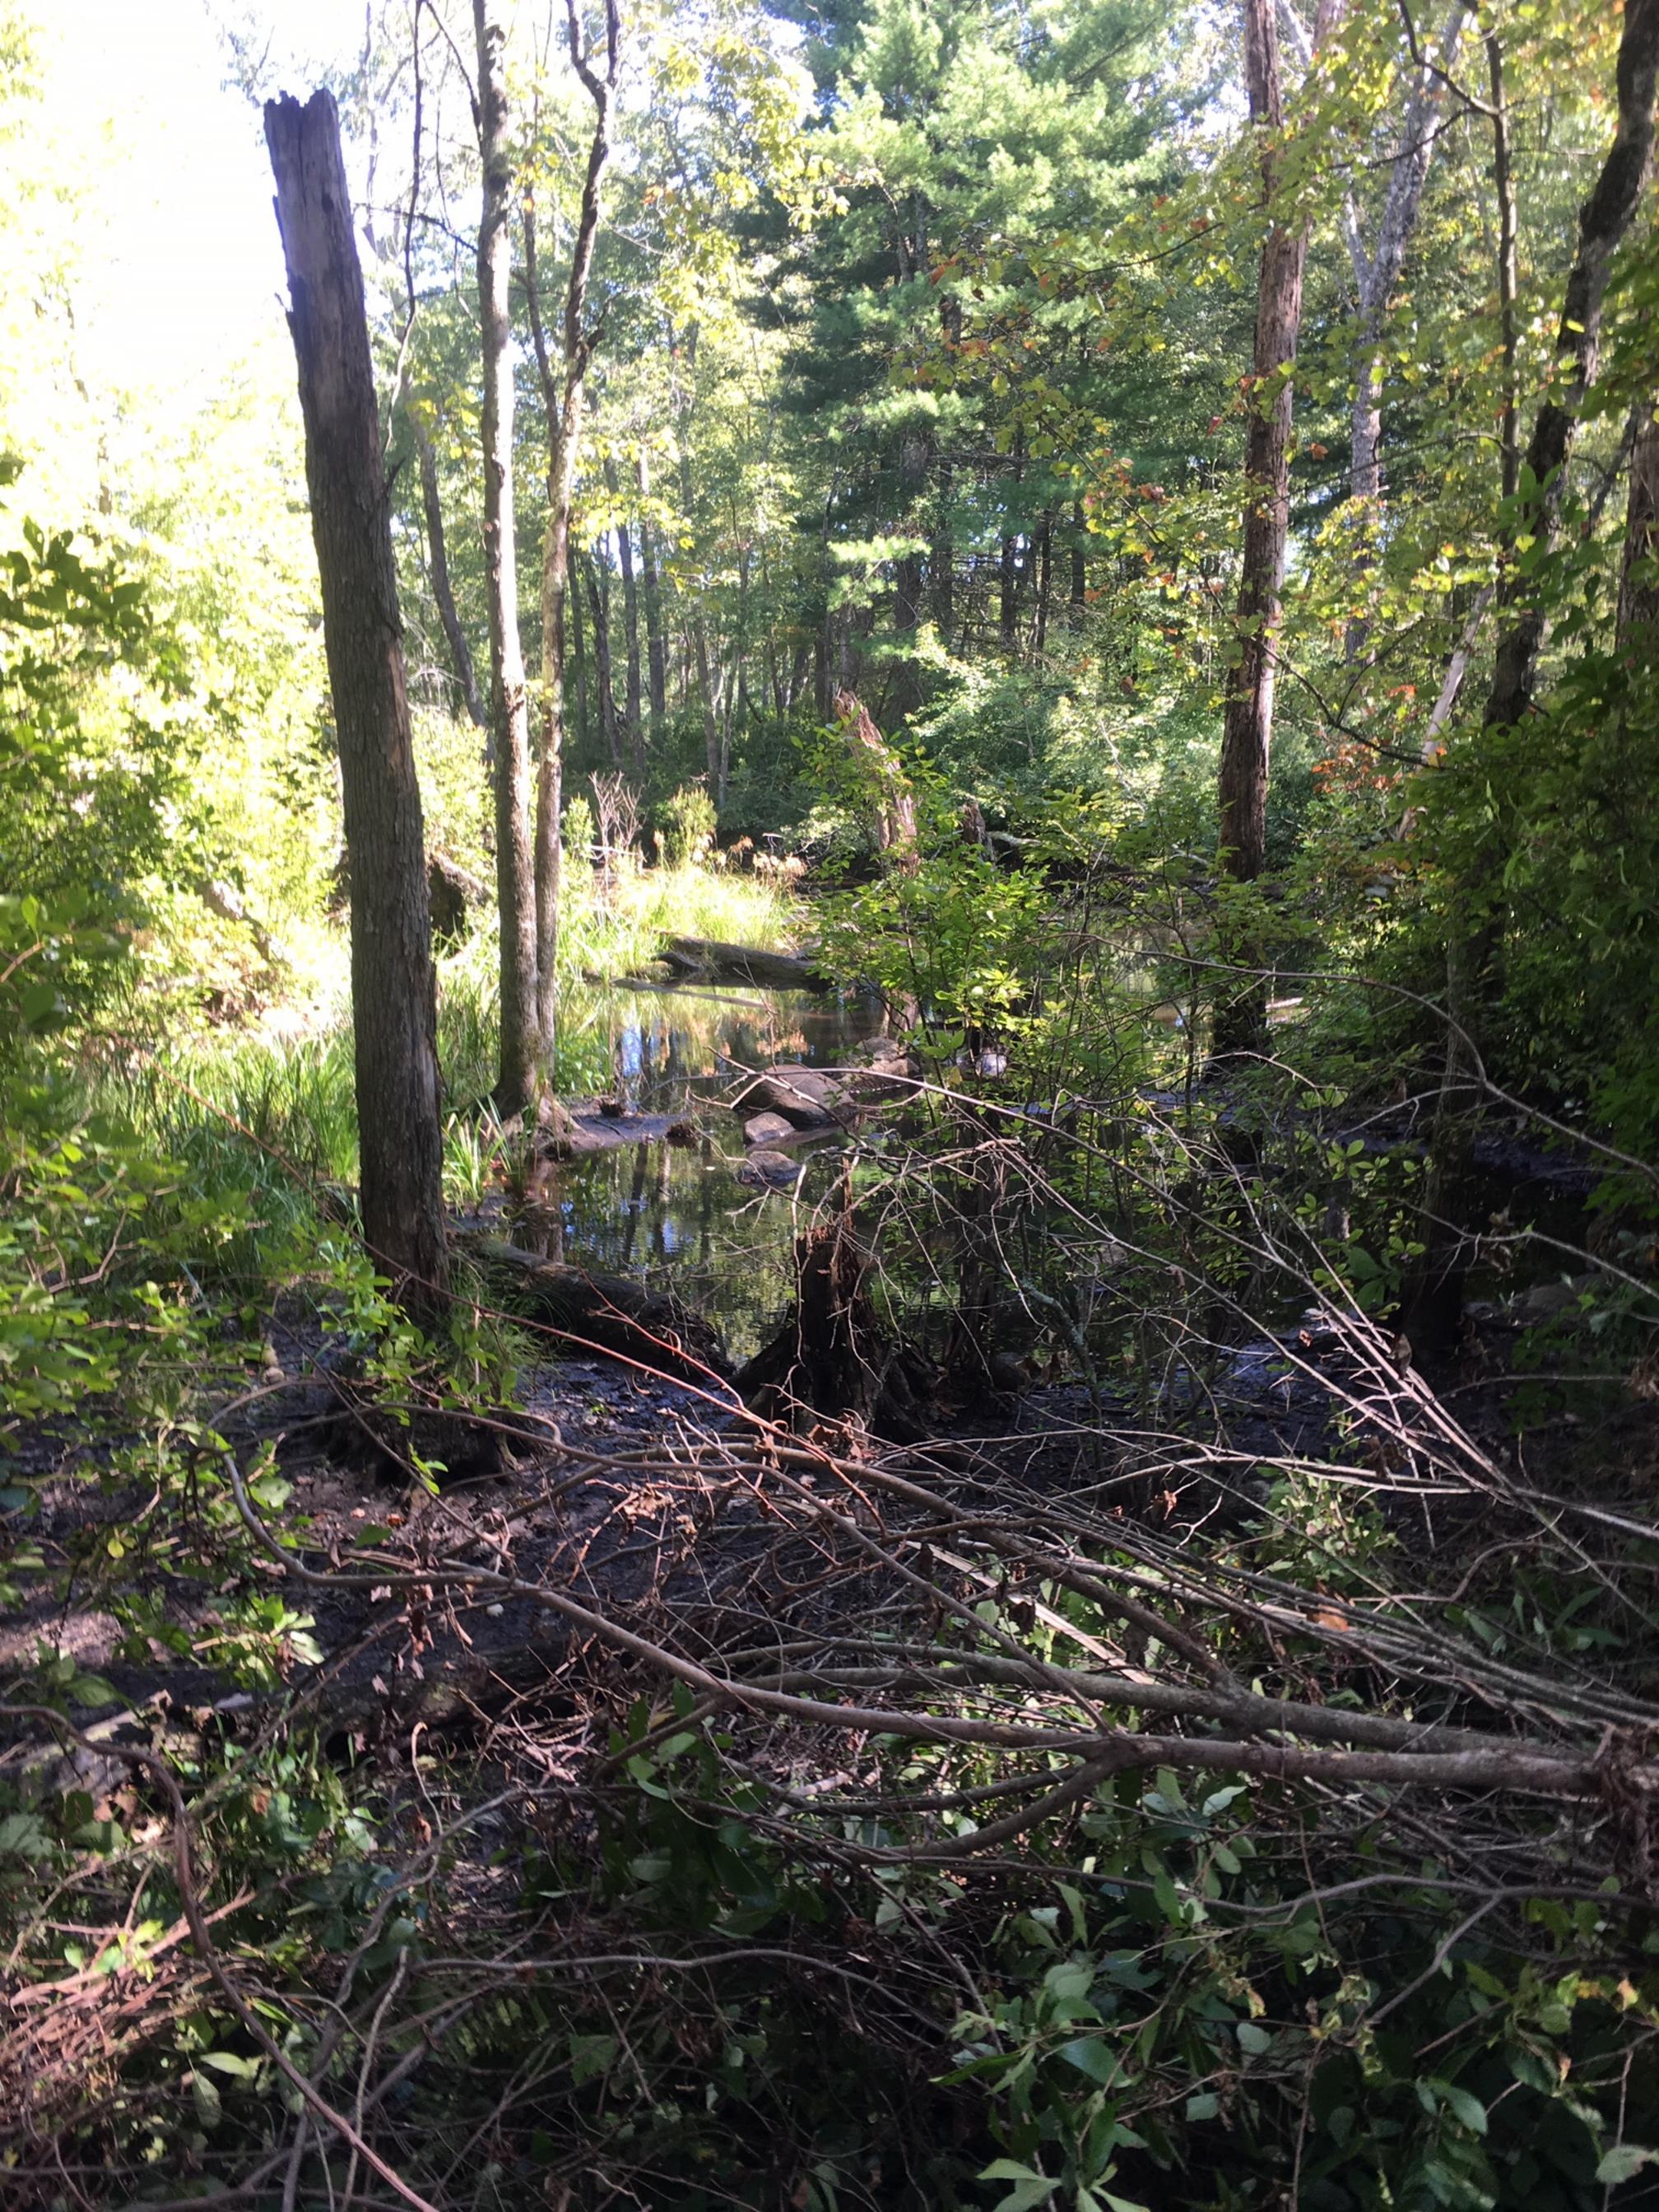

I returned to the area on Wednesday September 18, 2019 and again witnessed a tri-axle dump truck entering the property at 88 Young Street. After not receiving any correspondence from the property owner, I contacted DEEP Land and Water Division on Thursday September 19 to determine what my options were. As municipal staff, I do not have the authority to enter property uninvited; however, DEEP does. A DEEP representative visited the property on Friday, September 20 and provided the attached photographs which clearly indicate the deposition of fill in the upland review area and at least one stream crossing.

Included with this report are thirteen photographs provided by Kevin Zawoy from CT DEEP. In a telephone conversation with Mr. Zawoy on Monday September 23, he indicated that he had spoken to the property owner who indicated that her ex-husband was creating an access road to the rear portion of the property.

The parcel is approximately 33 acres and includes one single family home. As you can see from the attached aerial image, a significant portion of the property is wet.