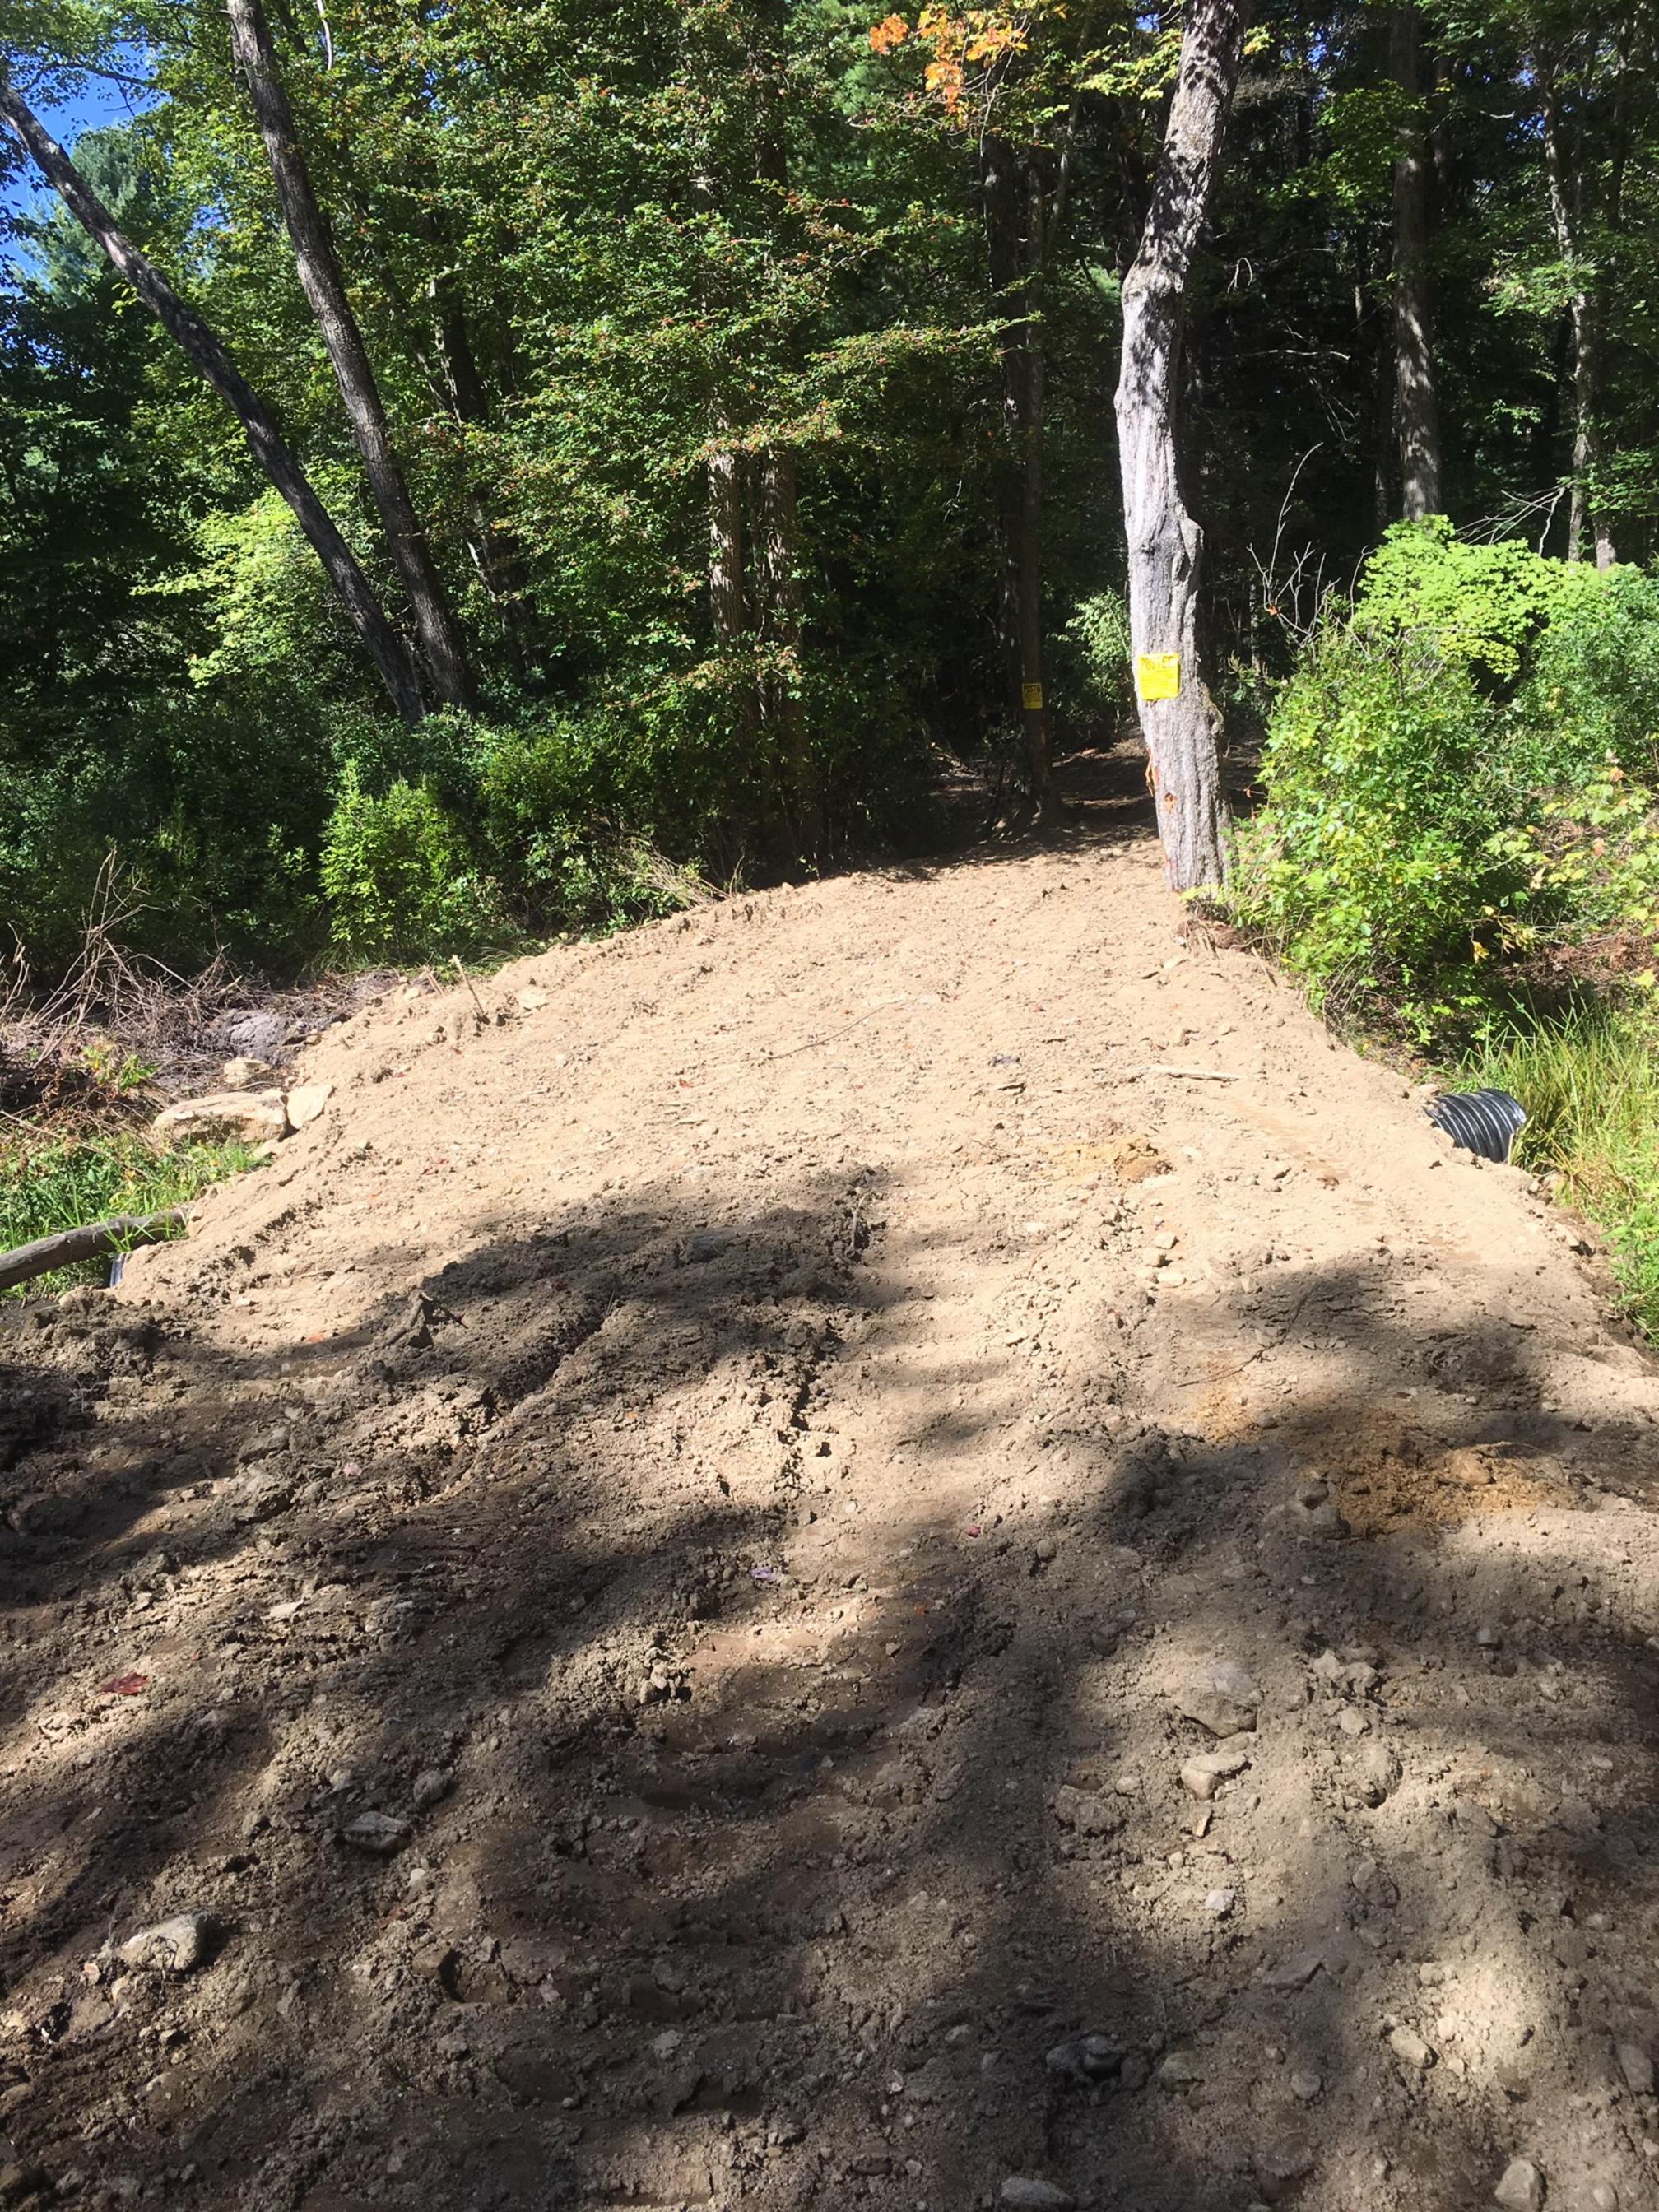

I returned to the area on Wednesday September 18, 2019 and again witnessed a tri-axle dump truck entering the property at 88 Young Street. After not receiving any correspondence from the property owner, I contacted DEEP Land and Water Division on Thursday September 19 to determine what my options were. As municipal staff, I do not have the authority to enter property uninvited; however, DEEP does. A DEEP representative visited the property on Friday, September 20 and provided the attached photographs which clearly indicate the deposition of fill in the upland review area and at least one stream crossing.

Included with this report are thirteen photographs provided by Kevin Zawoy from CT DEEP. In a telephone conversation with Mr. Zawoy on Monday September 23, he indicated that he had spoken to the property owner who indicated that her ex-husband was creating an access road to the rear portion of the property.