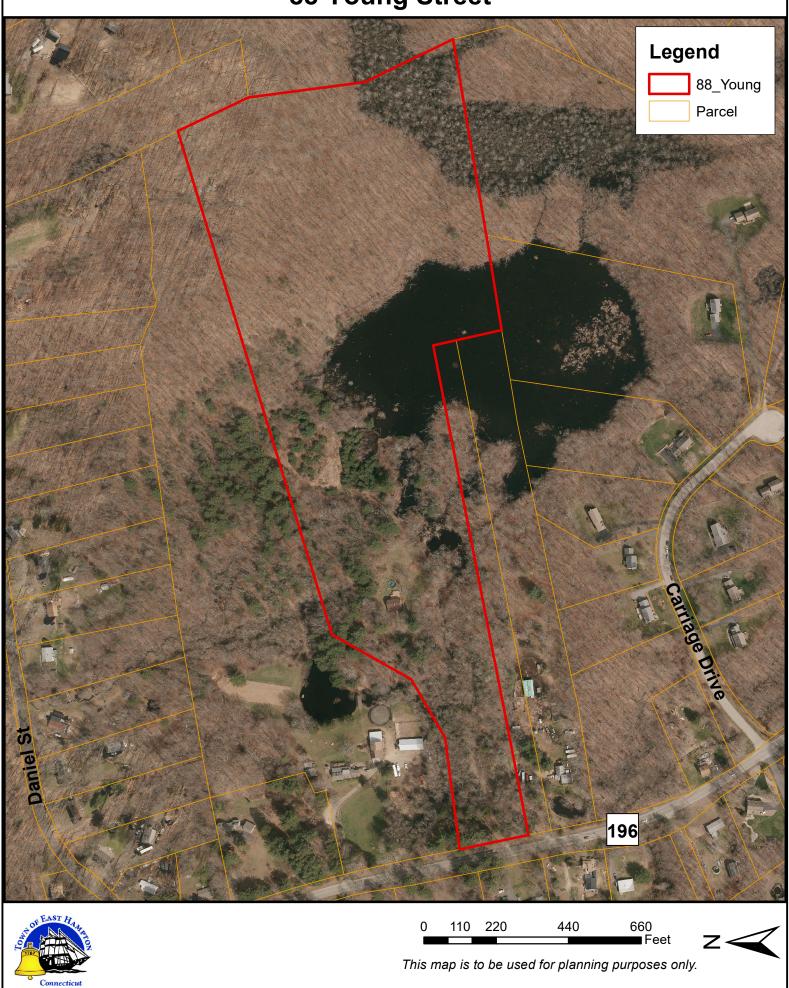

The parcel is approximately 33 acres and includes one single family home. As you can see from the attached aerial image, a significant portion of the property is wet.

## 88 Young Street