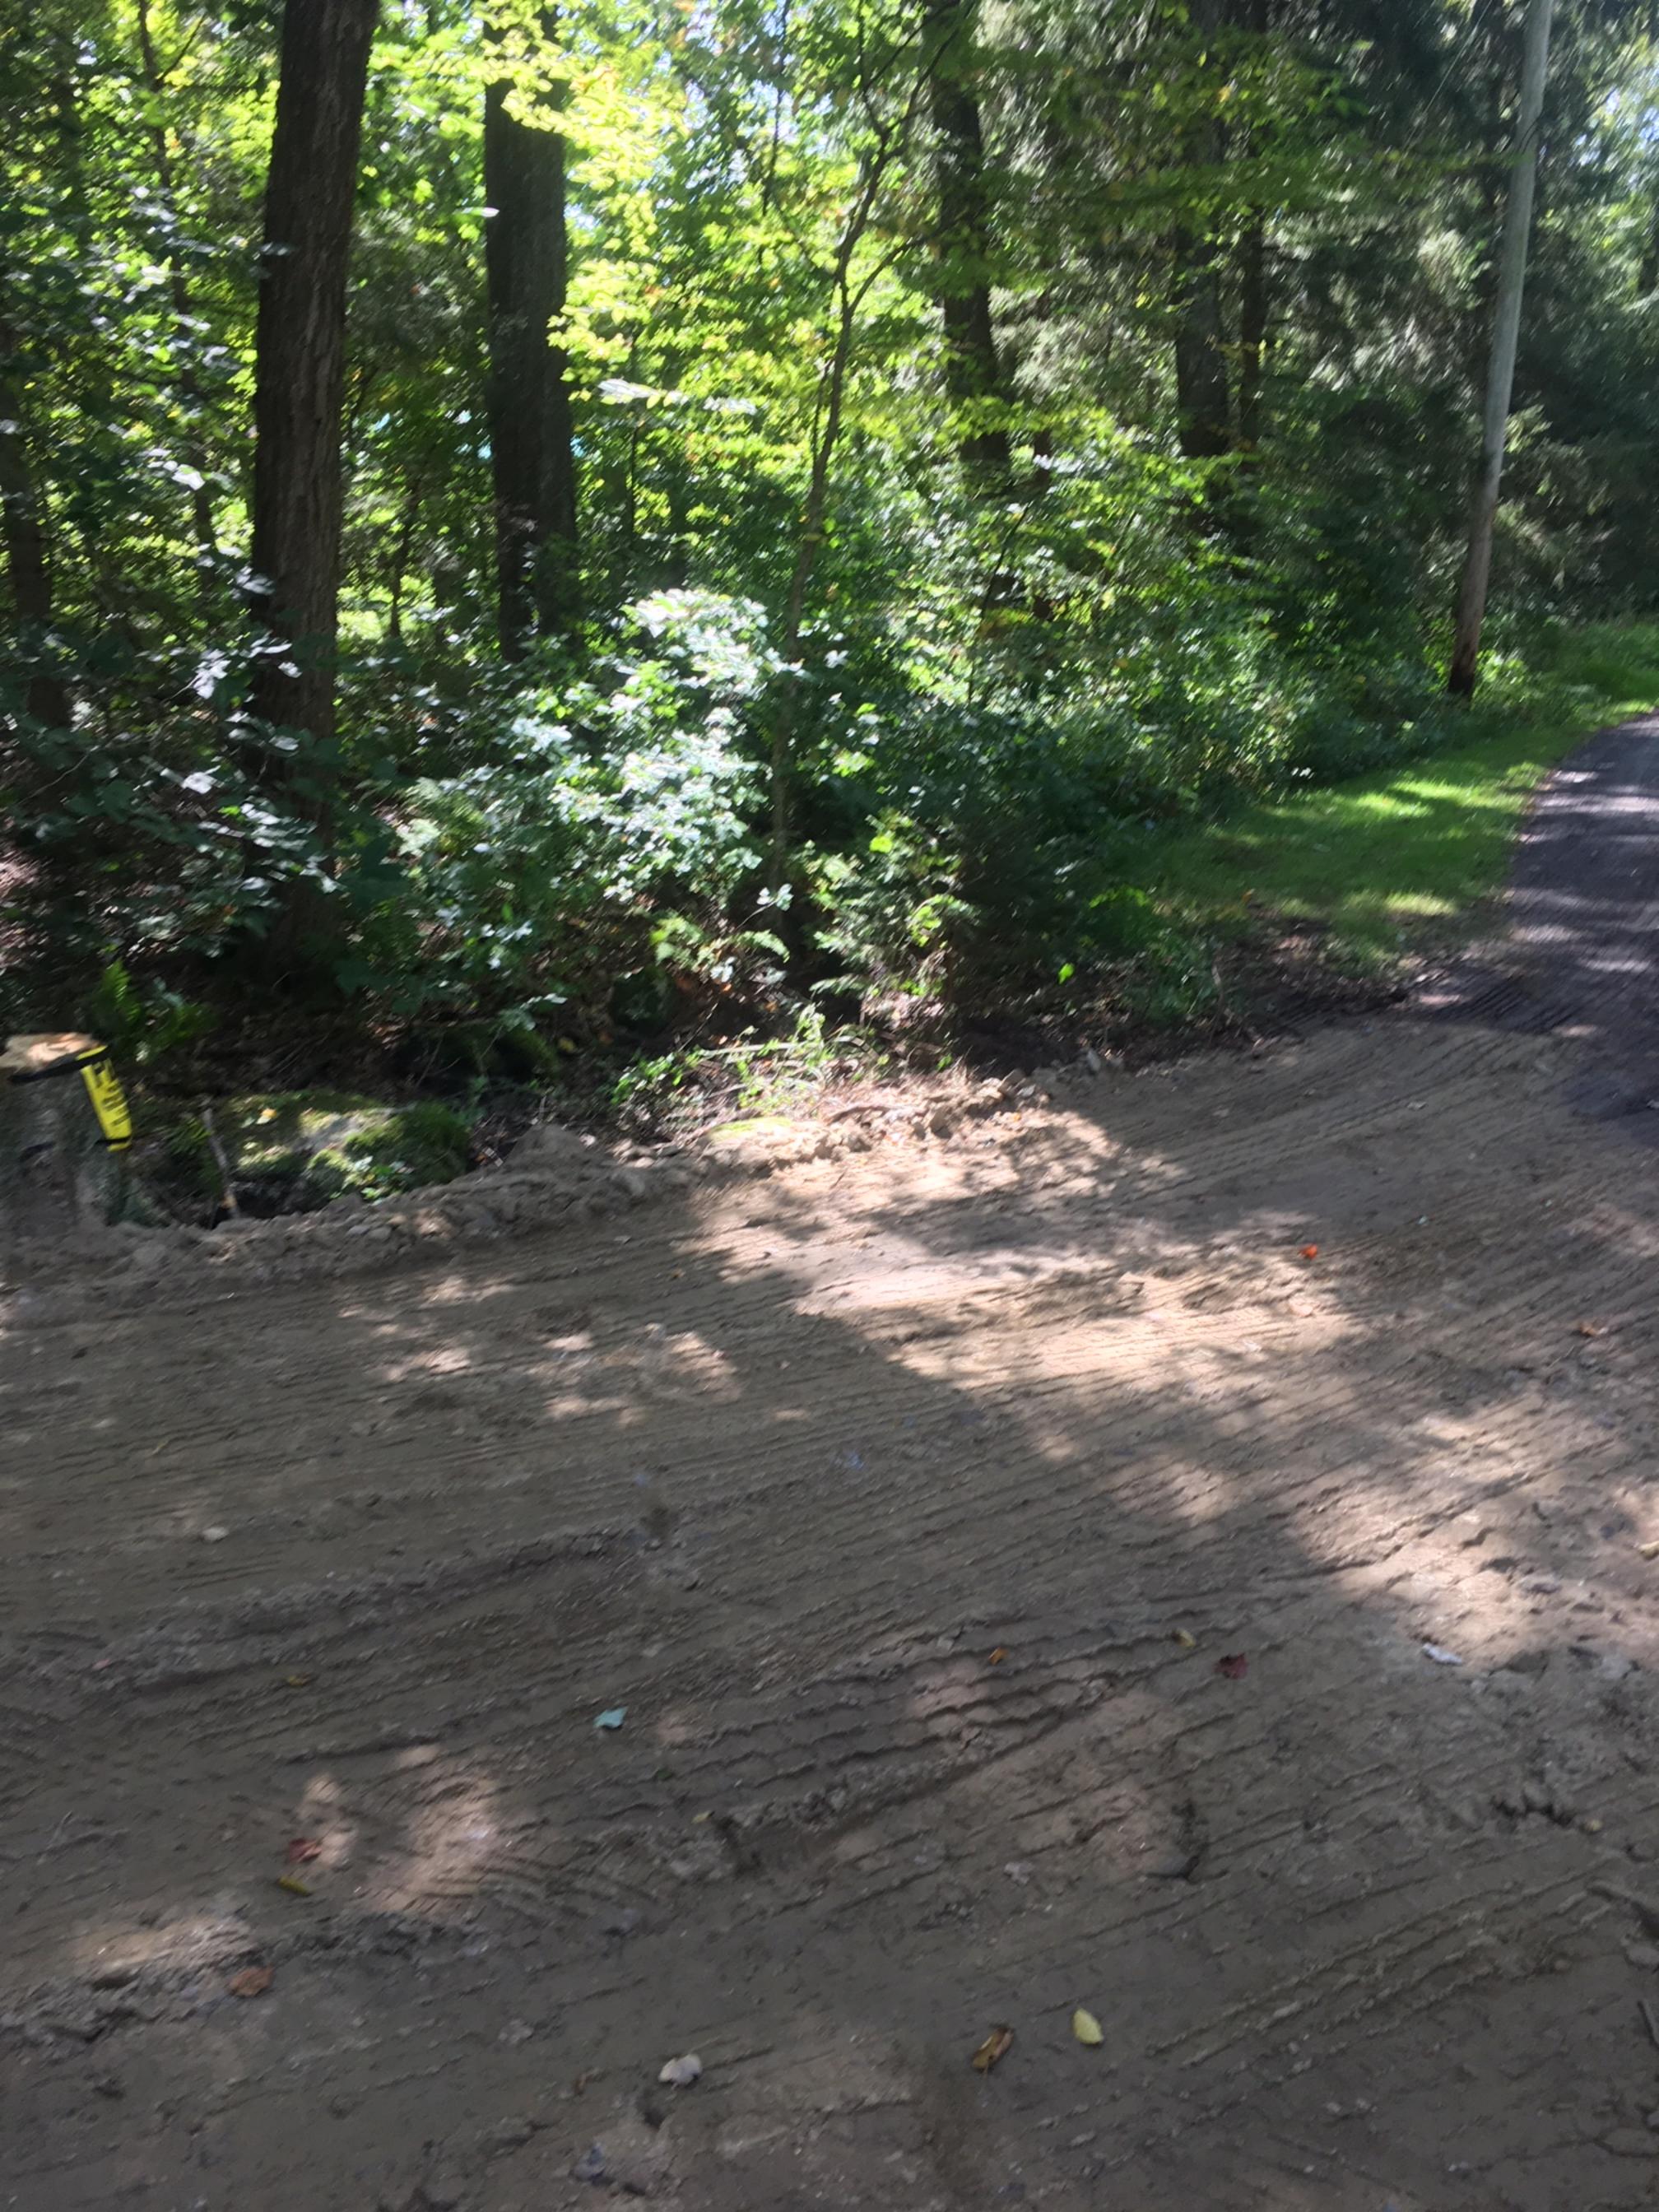

I returned to the area on Wednesday September 18, 2019 and again witnessed a tri-axle dump truck entering the property at 88 Young Street. After not receiving any correspondence from the property owner, I contacted DEEP Land and Water Division on Thursday September 19 to determine what my options were. As municipal staff, I do not have the authority to enter property uninvited; however, DEEP does. A DEEP representative visited the property on Friday, September 20 and provided the attached photographs which clearly indicate the deposition of fill in the upland review area and at least one stream crossing.

Included with this report are thirteen photographs provided by Kevin Zawoy from CT DEEP. In a telephone conversation with Mr. Zawoy on Monday September 23, he indicated that he had spoken to the property owner who indicated that her ex-husband was creating an access road to the rear portion of the property.

The parcel is approximately 33 acres and includes one single family home. As you can see from the attached aerial image, a significant portion of the property is wet.