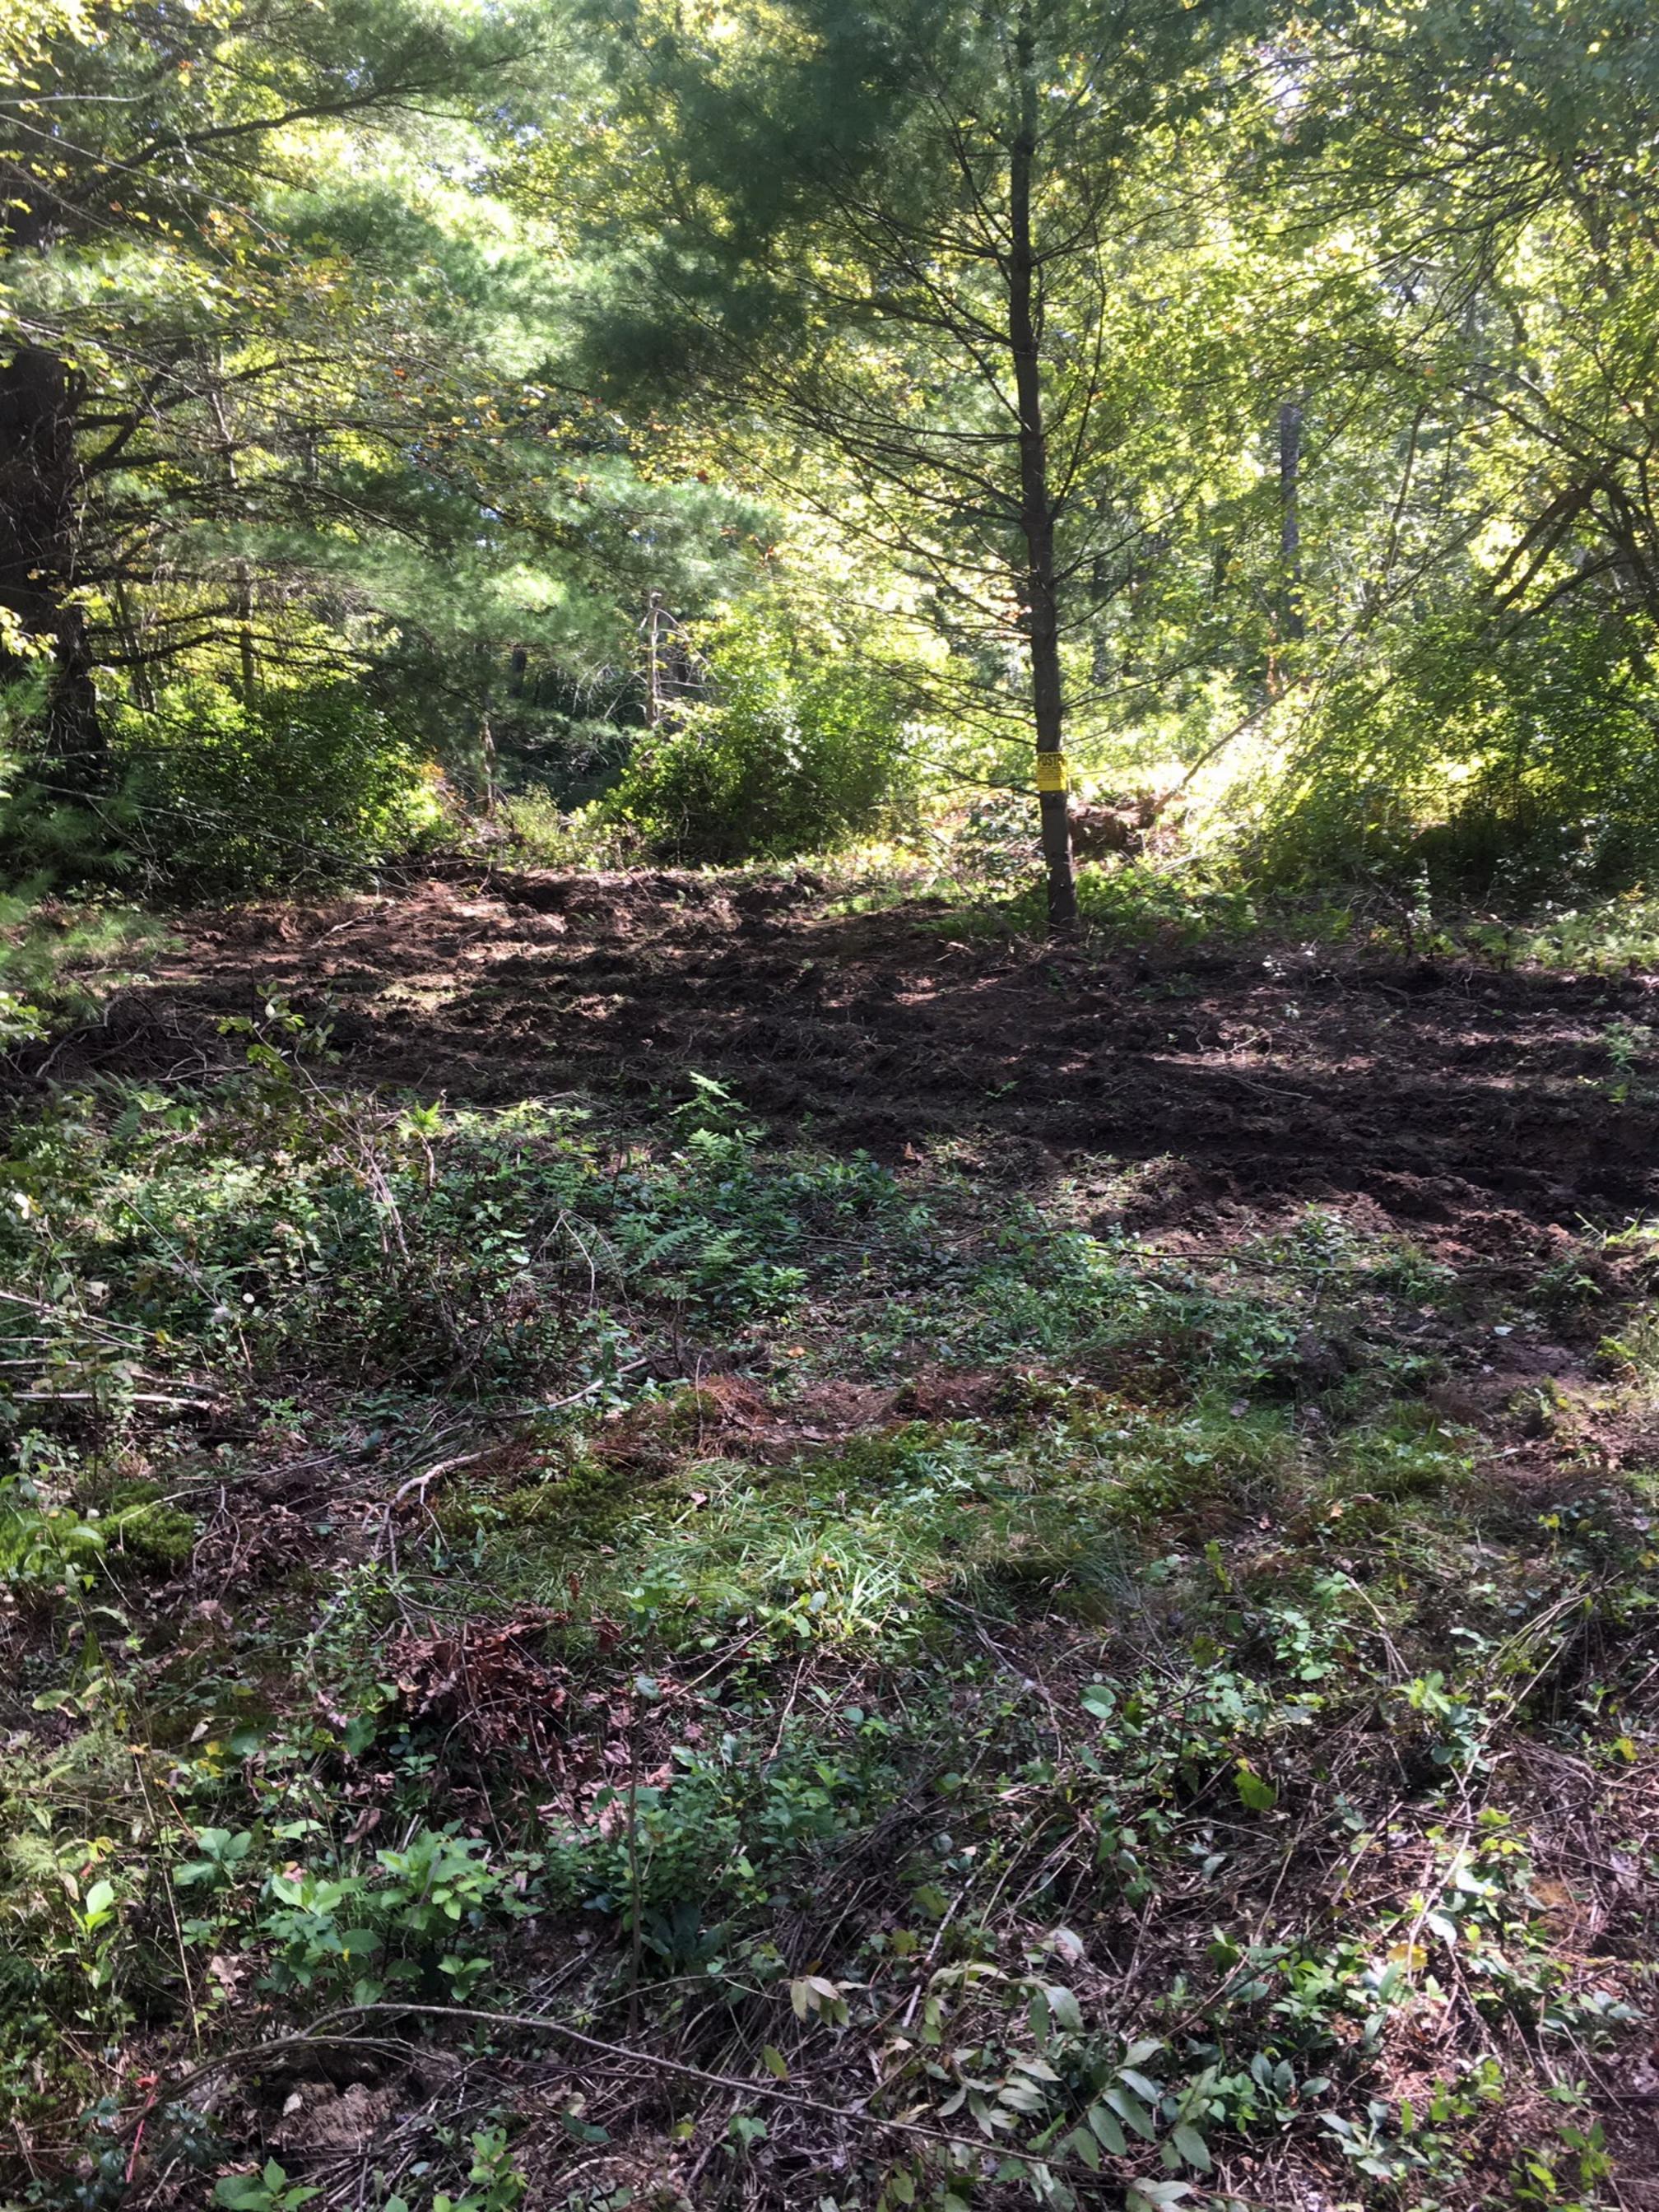

I returned to the area on Wednesday September 18, 2019 and again witnessed a tri-axle dump truck entering the property at 88 Young Street. After not receiving any correspondence from the property owner, I contacted DEEP Land and Water Division on Thursday September 19 to determine what my options were. As municipal staff, I do not have the authority to enter property uninvited; however, DEEP does. A DEEP representative visited the property on Friday, September 20 and provided the attached photographs which clearly indicate the deposition of fill in the upland review area and at least one stream crossing.

Included with this report are thirteen photographs provided by Kevin Zawoy from CT DEEP. In a telephone conversation with Mr. Zawoy on Monday September 23, he indicated that he had spoken to the property owner who indicated that her ex-husband was creating an access road to the rear portion of the property.