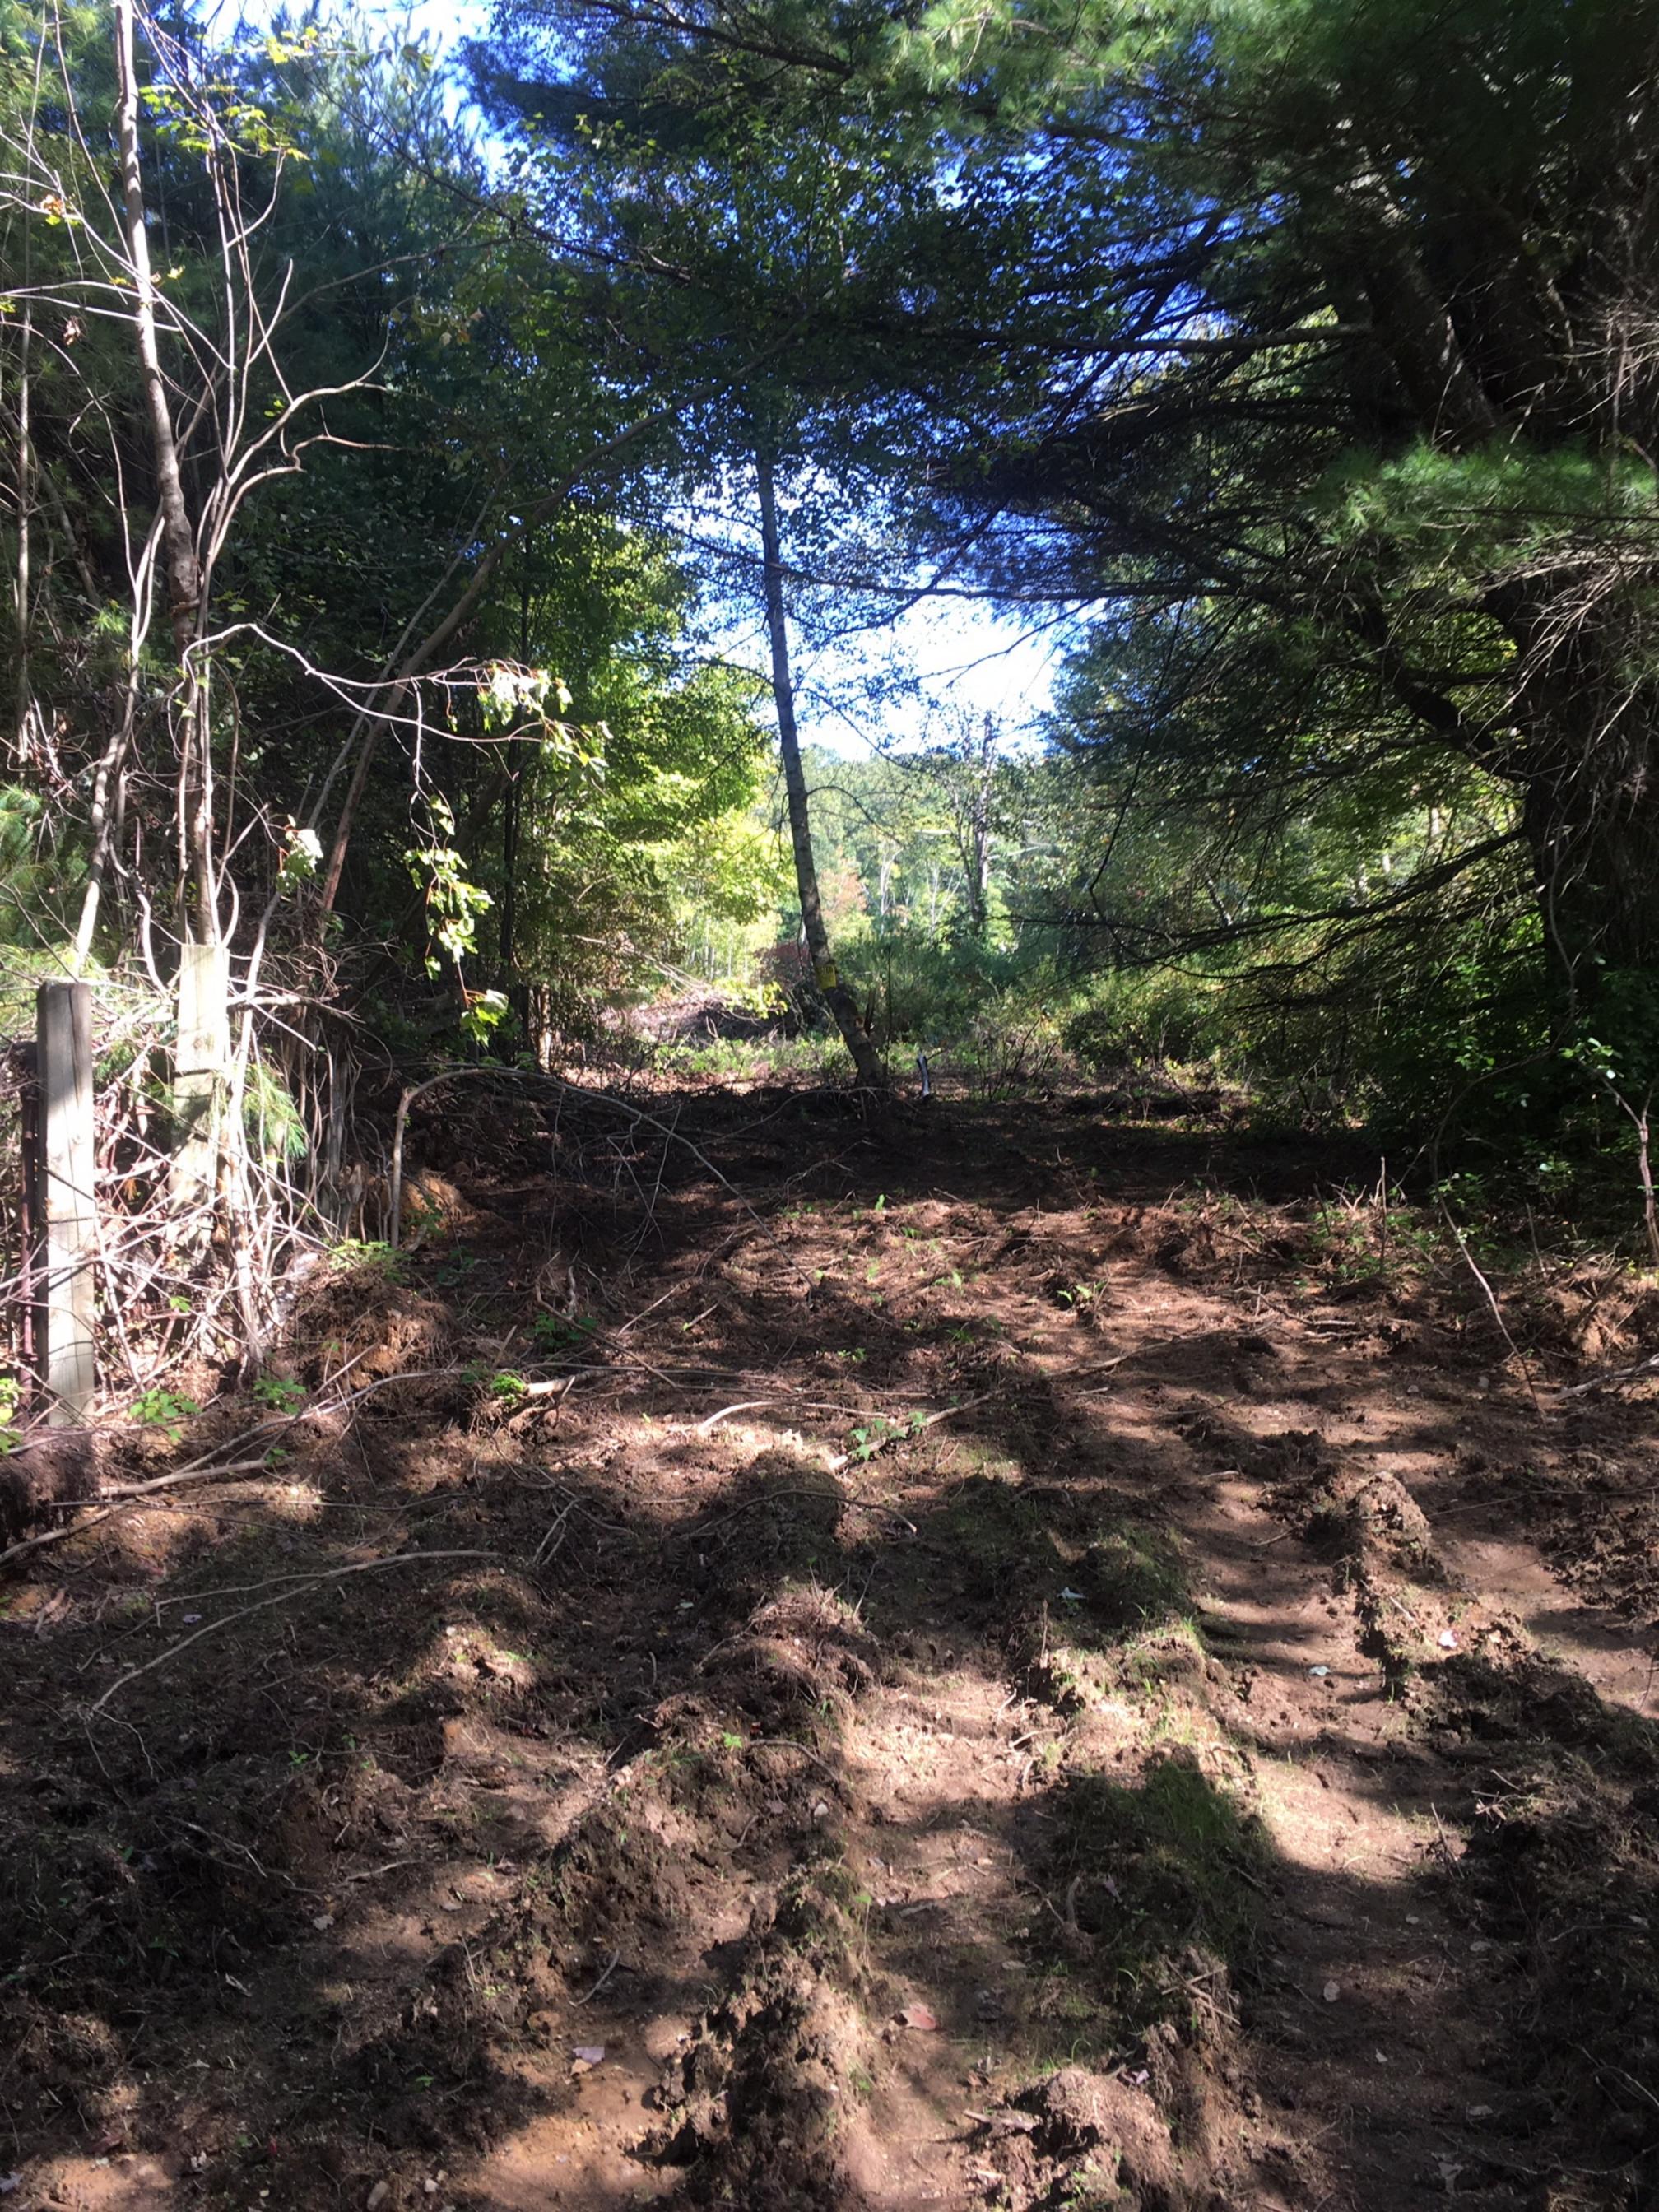

I returned to the area on Wednesday September 18, 2019 and again witnessed a tri-axle dump truck entering the property at 88 Young Street. After not receiving any correspondence from the property owner, I contacted DEEP Land and Water Division on Thursday September 19 to determine what my options were. As municipal staff, I do not have the authority to enter property uninvited; however, DEEP does. A DEEP representative visited the property on Friday, September 20 and provided the attached photographs which clearly indicate the deposition of fill in the upland review area and at least one stream crossing.

Included with this report are thirteen photographs provided by Kevin Zawoy from CT DEEP. In a telephone conversation with Mr. Zawoy on Monday September 23, he indicated that he had spoken to the property owner who indicated that her ex-husband was creating an access road to the rear portion of the property.