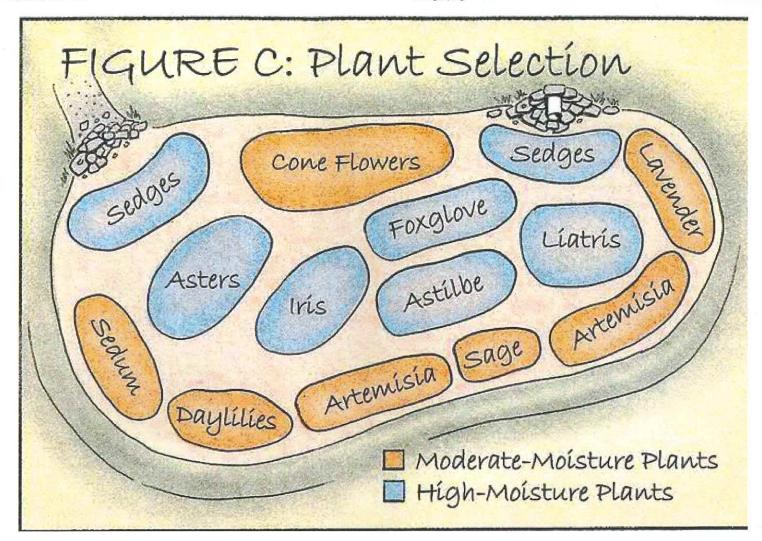

- 5. Attach a written narrative of the purpose and description of the proposed activity and proposed erosion and sedimentation controls, best management practices, and mitigation measures which may be considered as a condition of issuing a permit for the proposed regulated activity including but not limited to; measures to:
- (1) prevent or minimize pollution or other environmental damage, (2) maintain or enhance existing environmental quality, or (3) in the following order of priority: restore, enhance or create productive wetland or watercourse resources. Depending on the complexity of the project, include the following: sequence of operations, drainage computations with pre and post construction runoff quantities and runoff rates, plans clearly showing the drainage areas corresponding to the drainage computations, existing wetland inventory and functional assessment, soils report, construction plans signed by a certified soils scientist, licensed surveyor, and licensed professional engineer. Include a construction schedule, impacts to vegetation, and pictures that clearly show the existing conditions of all areas to be disturbed and/or cleared of vegetation.
- 6. Provide information of all alternatives considered. List all alternatives which would cause less or no environmental impact to wetlands or watercourses and state why the alternative as set forth in the application was chosen. All such alternatives shall be diagramed on a site plan or drawing.

| 7. Attach a site plan showing the proposed activity and existing and proposed conditions in relation to wetlands and watercourses and identifying any further activities associated with, or reasonably related to, the proposed regulated activity which are made inevitable by the proposed regulated activity and which may have an impact on wetlands or watercourses. Include a colored grading plan showing areas to be filled (green) and areas to be excavated (brown) that clearly shows existing and proposed contours and proposed limits of disturbance. |
|----------------------------------------------------------------------------------------------------------------------------------------------------------------------------------------------------------------------------------------------------------------------------------------------------------------------------------------------------------------------------------------------------------------------------------------------------------------------------------------------------------------------------------------------------------------------|
| 8. Attach the names and mailing addresses of adjacent landowners. Attach additional sheets if necessary.  Name George Ton Parte Address  Name Address  Address  Address  Address  Address                                                                                                                                                                                                                                                                                                                                                                            |
| 9. Attach a completed DEEP reporting form.  The Agency shall revise or correct the information provided by the applicant and submit the form to the Commissioner of Environmental Protection in accordance with section 22a-39-14 of the Regulations of Connecticut State Agencies.                                                                                                                                                                                                                                                                                  |
| 10. Attach the appropriate filing fee based on the fee schedule in Section 19 of the regulations. Fee: \$\int 135.00\$ (Make check payable to "The Town of East Hampton")                                                                                                                                                                                                                                                                                                                                                                                            |
| 11. Name of Erosion Control Agent (Person Responsible for Compliance):    WILLIAM CACTER   Phone Numbers: Home   Business Owner, Address: Street 23 Bay RD Town Fast Hampton                                                                                                                                                                                                                                                                                                                                                                                         |
| 12. Are you aware of any wetland violations (past or present) on this property?                                                                                                                                                                                                                                                                                                                                                                                                                                                                                      |
| 13. Are you aware of any vernal pools located on or adjacent (within 500')to the property? YES NO                                                                                                                                                                                                                                                                                                                                                                                                                                                                    |
| 14. For projects that do not fall-under the ACOE Category 1 general permit – Have you contacted the Army Corps of Engineers? YES NO                                                                                                                                                                                                                                                                                                                                                                                                                                  |
| 15 Is this project within a public water supply aquifer protection area or a public water supply watershed area? YES NO If so, have you notified the Commissioner of the Connecticut Department of Public Health and the East Hampton WPCA? YES NO (Proof of notification must be submitted with your application.)                                                                                                                                                                                                                                                  |
| 16. PUBLIC HEARINGS ONLY. The applicant must provide proof of mailing notices to the abutters prior to the hearing date.                                                                                                                                                                                                                                                                                                                                                                                                                                             |
| 17. As the applicant I am familiar with all the information provided in the application and I am aware of the penalties for obtaining a permit through deception or through inaccurate or misleading information.  Printed name:                                                                                                                                                                                                                                                                                                                                     |