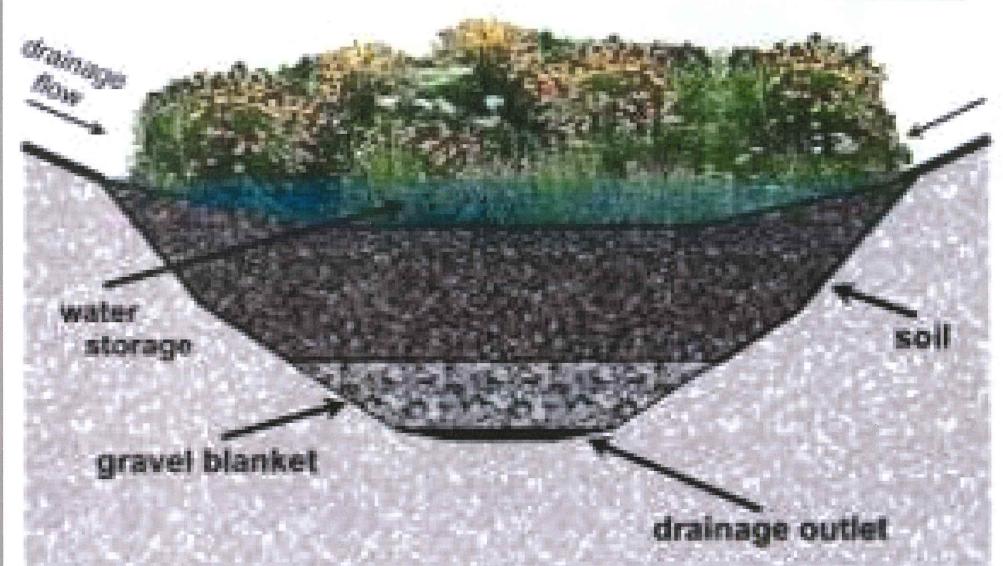

- 5. Attach a written narrative of the purpose and description of the proposed activity and proposed erosion and sedimentation controls, best management practices, and mitigation measures which may be considered as a condition of issuing a permit for the proposed regulated activity including but not limited to; measures to:
- (1) prevent or minimize pollution or other environmental damage, (2) maintain or enhance existing environmental quality, or (3) in the following order of priority: restore, enhance or create productive wetland or watercourse resources. Depending on the complexity of the project, include the following: sequence of operations, drainage computations with pre and post construction runoff quantities and runoff rates, plans clearly showing the drainage areas corresponding to the drainage computations, existing wetland inventory and functional assessment, soils report, construction plans signed by a certified soils scientist, licensed surveyor, and licensed professional engineer. Include a construction schedule, impacts to vegetation, and pictures that clearly show the existing conditions of all areas to be disturbed and/or cleared of vegetation.
- 6. Provide information of all alternatives considered. List all alternatives which would cause less or no environmental impact to wetlands or watercourses and state why the alternative as set forth in the application was chosen. All such alternatives shall be diagramed on a site plan or drawing.

| 7. Attach a site plan showing the proposed activity and existing and proposed conditions in relation to wetlands and watercourses and identifying any further activities associated with, or reasonably related to, the proposed regulated activity which are made inevitable by the proposed regulated activity and which may have an impact on wetlands or watercourses. Include a colored grading plan showing areas to be filled (green) and areas to be excavated (brown) that clearly shows existing and proposed contours and proposed limits of disturbance. |
|----------------------------------------------------------------------------------------------------------------------------------------------------------------------------------------------------------------------------------------------------------------------------------------------------------------------------------------------------------------------------------------------------------------------------------------------------------------------------------------------------------------------------------------------------------------------|
| 8. Attach the names and mailing addresses of adjacent landowners. Attach additional sheets if necessary.  Name George Ton Parte Address  Name Address  Address  Address  Address  Address                                                                                                                                                                                                                                                                                                                                                                            |
| 9. Attach a completed DEEP reporting form.  The Agency shall revise or correct the information provided by the applicant and submit the form to the Commissioner of Environmental Protection in accordance with section 22a-39-14 of the Regulations of Connecticut State Agencies.                                                                                                                                                                                                                                                                                  |
| 10. Attach the appropriate filing fee based on the fee schedule in Section 19 of the regulations. Fee: \$\int 135.00\$ (Make check payable to "The Town of East Hampton")                                                                                                                                                                                                                                                                                                                                                                                            |
| 11. Name of Erosion Control Agent (Person Responsible for Compliance):    WILLIAM CACTER   Phone Numbers: Home   Business Owner, Address: Street 23 Bay RD Town Fast Hampton                                                                                                                                                                                                                                                                                                                                                                                         |
| 12. Are you aware of any wetland violations (past or present) on this property?                                                                                                                                                                                                                                                                                                                                                                                                                                                                                      |
| 13. Are you aware of any vernal pools located on or adjacent (within 500')to the property? YES NO                                                                                                                                                                                                                                                                                                                                                                                                                                                                    |
| 14. For projects that do not fall-under the ACOE Category 1 general permit – Have you contacted the Army Corps of Engineers? YES NO                                                                                                                                                                                                                                                                                                                                                                                                                                  |
| 15 Is this project within a public water supply aquifer protection area or a public water supply watershed area? YES NO If so, have you notified the Commissioner of the Connecticut Department of Public Health and the East Hampton WPCA? YES NO (Proof of notification must be submitted with your application.)                                                                                                                                                                                                                                                  |
| 16. PUBLIC HEARINGS ONLY. The applicant must provide proof of mailing notices to the abutters prior to the hearing date.                                                                                                                                                                                                                                                                                                                                                                                                                                             |
| 17. As the applicant I am familiar with all the information provided in the application and I am aware of the penalties for obtaining a permit through deception or through inaccurate or misleading information.  Printed name:                                                                                                                                                                                                                                                                                                                                     |