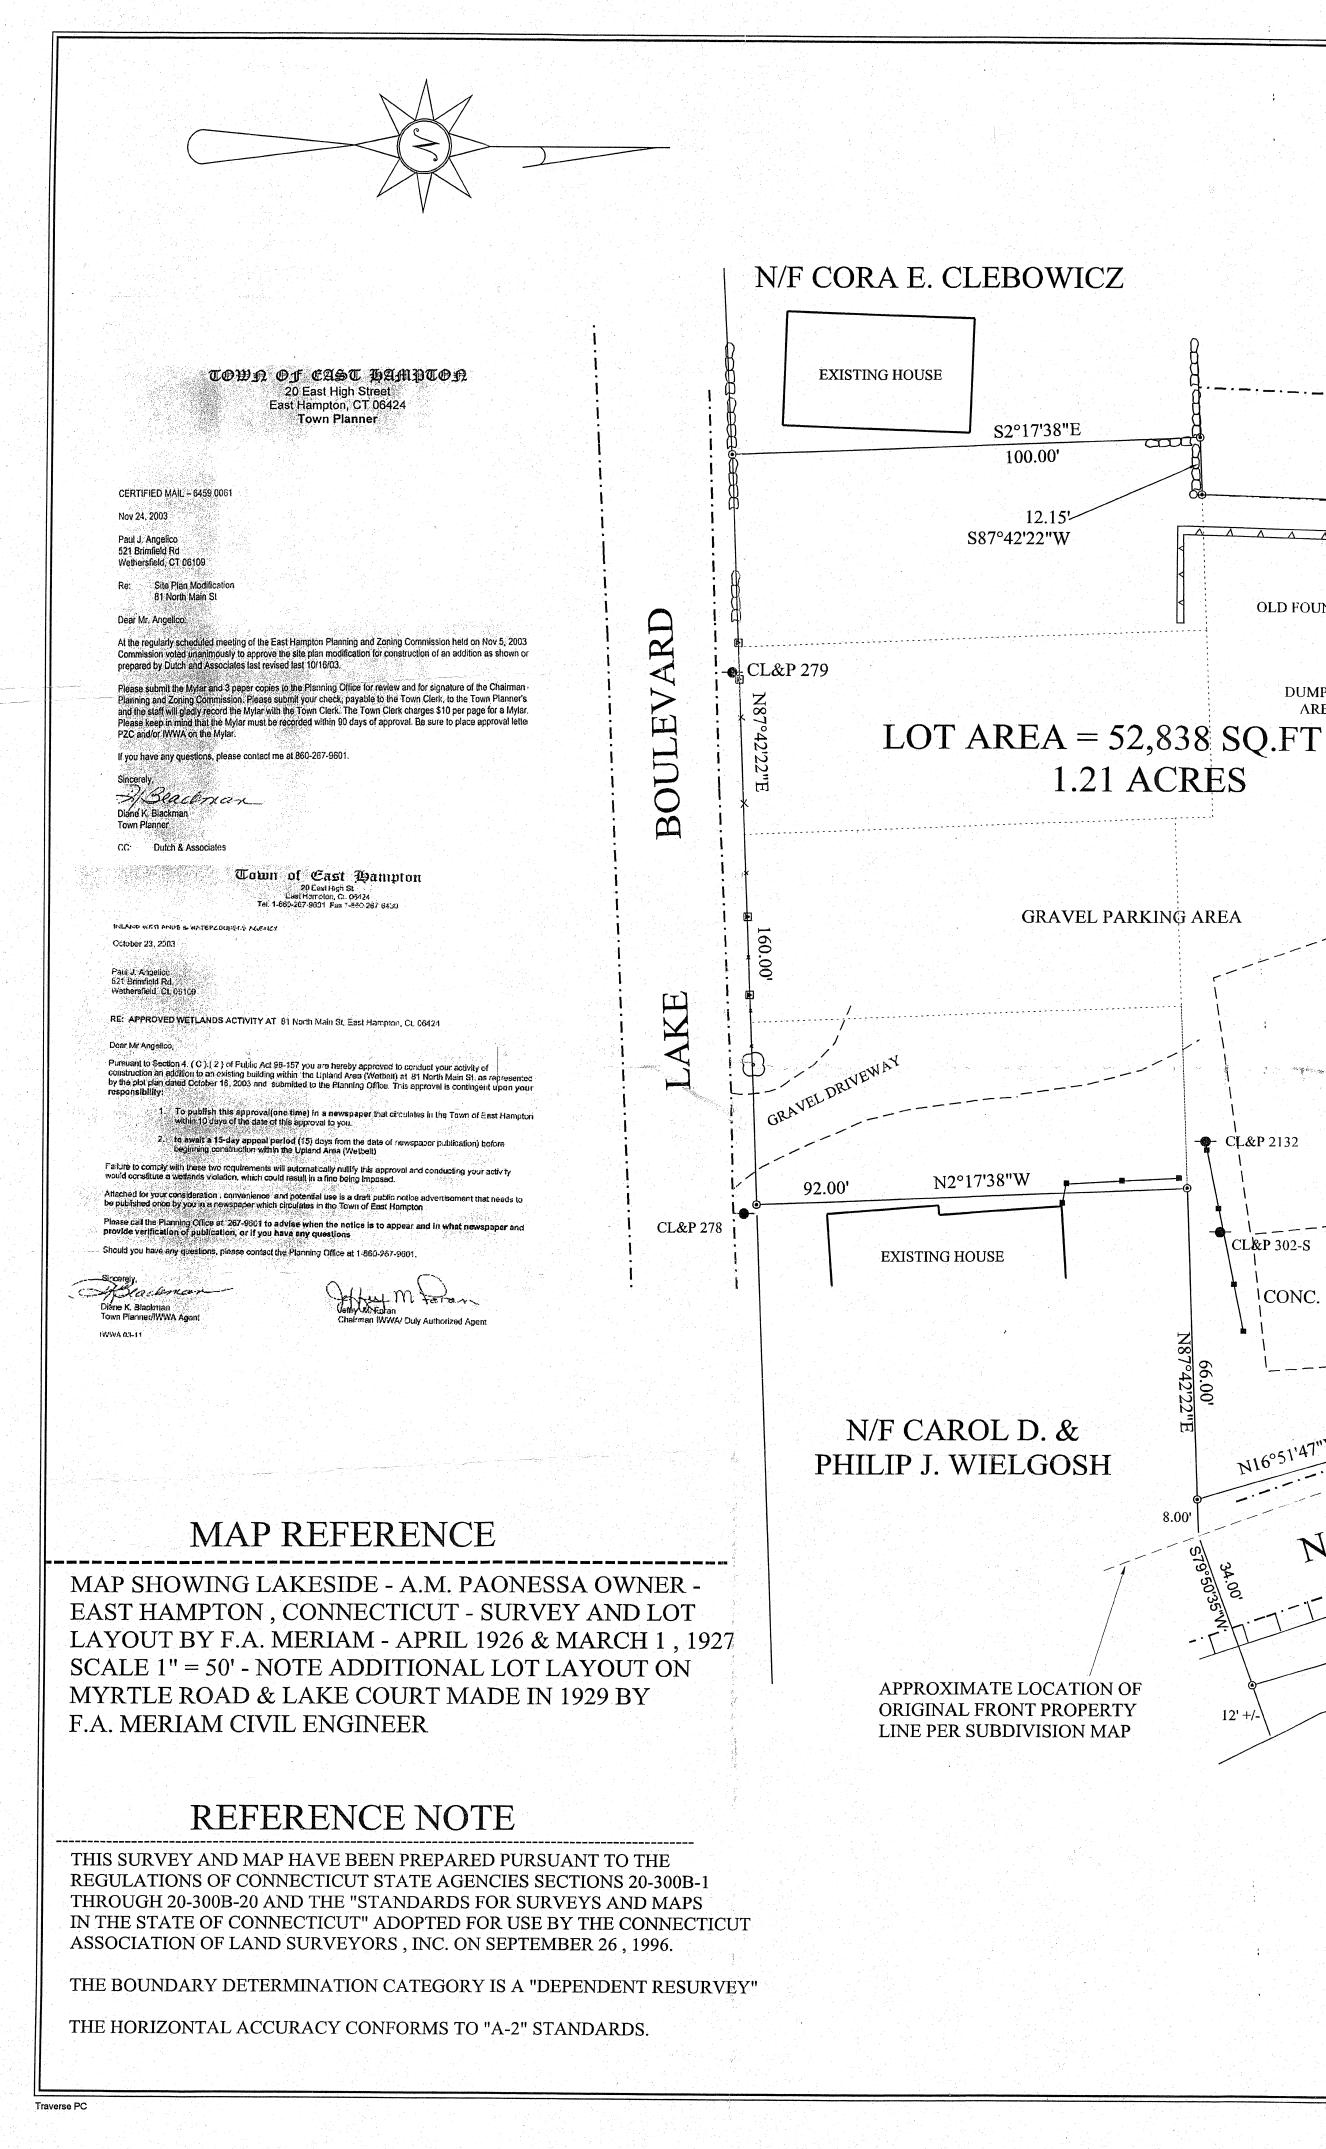

**IRON PIN REC. IRON PIN REC.** LAKE COURT S1°31'06"W 192.61' · \_\_ · · · \_\_ · · \_\_ · · \_\_ · · CEDAR POSTS WITH WIRE CABLE **OLD FOUNDATION** New Dumpter area. NEW DUMPSTER AREA DUMPSTER AREA **EXISTING** HOUSE 1.21 ACRES **GRAVEL PARKING AREA** FENCED IN AREA Non-Perm SIDEWALK ANNA -**Q**- CL&P 2132 AVED DRI CL&P 302-S REVISED FRONT PROPERTY LINE -28" TREE NØ. 40" MAPLE VE CONC. PAD R EDGE ROAD STREET 200 MAIN N16°51'47"W -O-CL&P 903 18' +/-NORTH  $WALL = E^{-T} - E^{$ CL & P 902 5°51'47"F POCOTOPAUG 12' + /toto and LAKE **"TO MY KNOWLEDGE AND BELIEF** THIS MAP IS SUBSTANTIALLY CORRECT AS NOTED HEREON." CHARLES R. DUTCH, L.S. LICENSE NUMBER