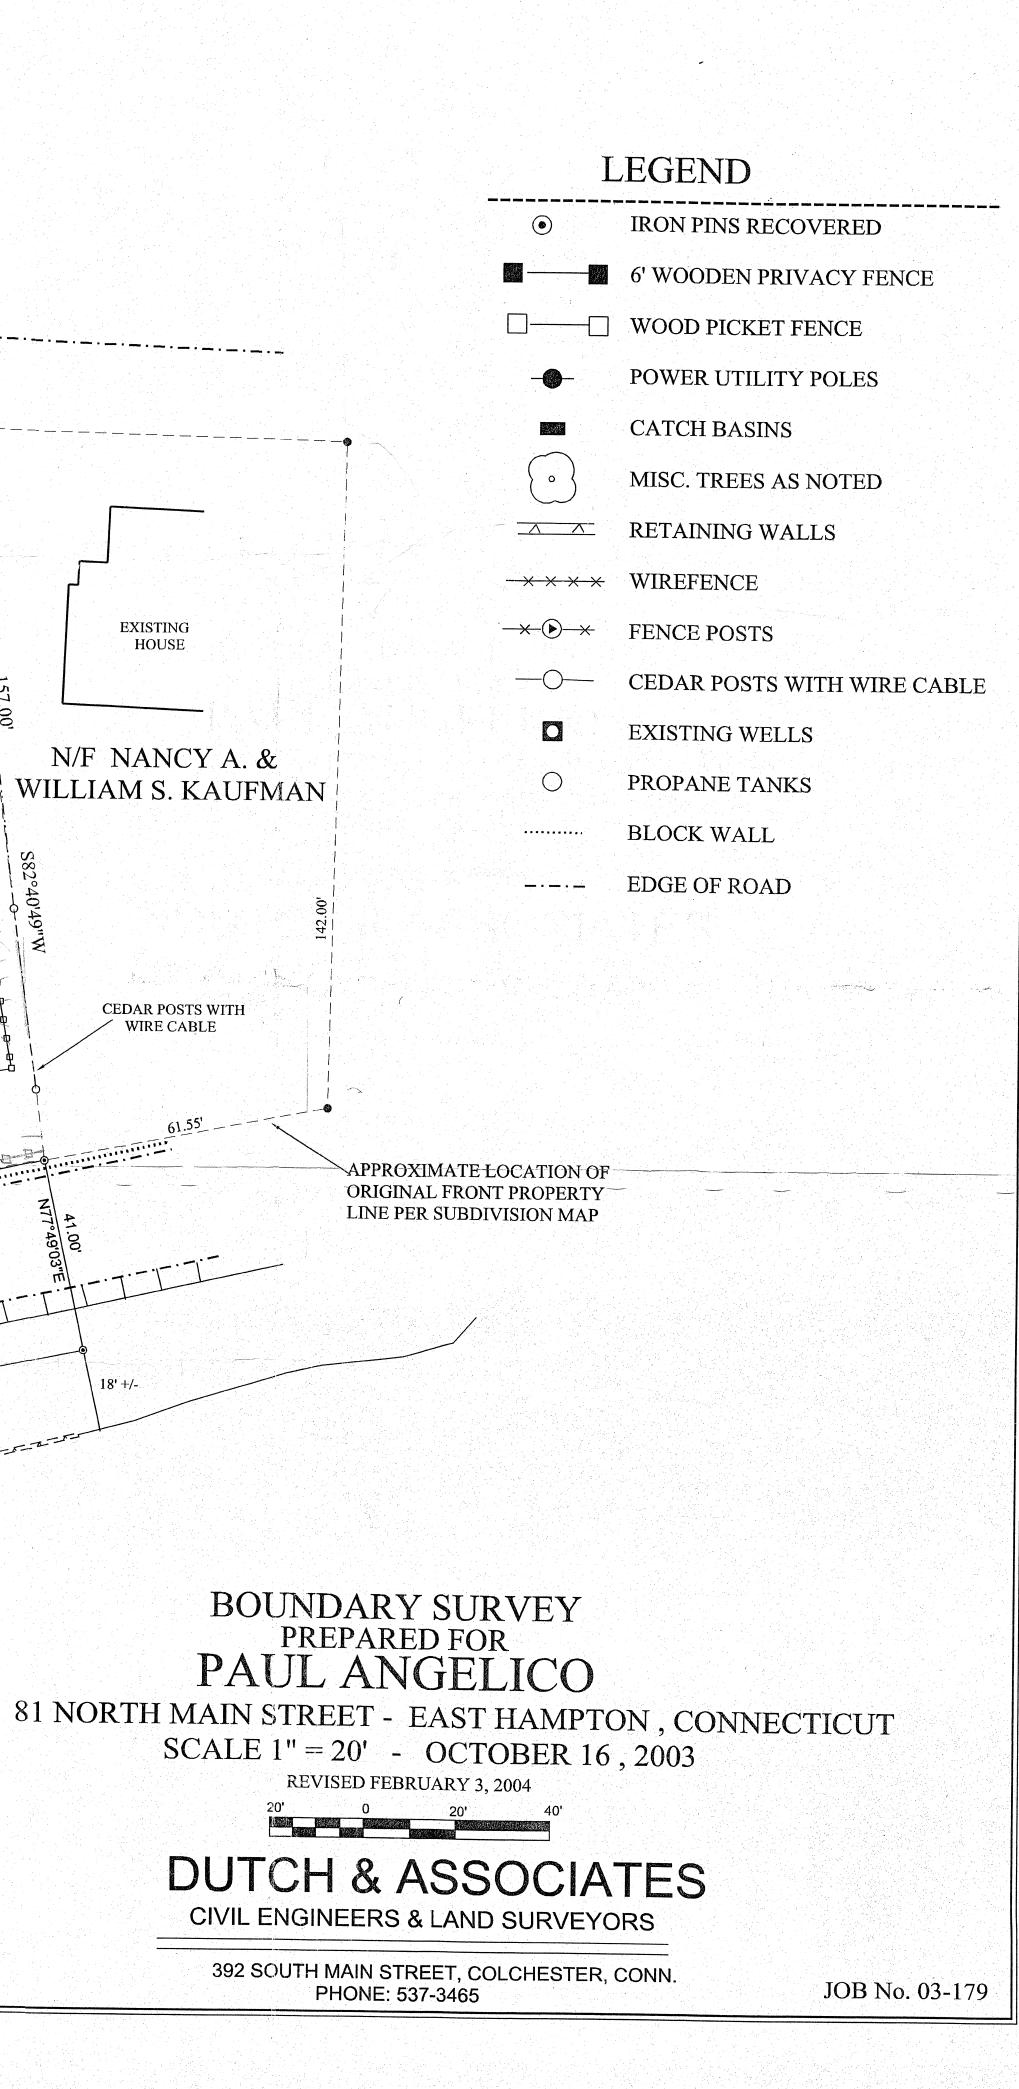

**IRON PIN REC. IRON PIN REC.** LAKE COURT S1°31'06"W 192.61' · \_\_ · · · \_\_ · · \_\_ · · \_\_ · · CEDAR POSTS WITH WIRE CABLE **OLD FOUNDATION** New Dumpter area. NEW DUMPSTER AREA DUMPSTER AREA **EXISTING** HOUSE 1.21 ACRES **GRAVEL PARKING AREA** FENCED IN AREA Non-Perm SIDEWALK ANNA -**Q**- CL&P 2132 AVED DRI CL&P 302-S REVISED FRONT PROPERTY LINE -28" TREE NØ. 40" MAPLE VE CONC. PAD R EDGE ROAD STREET 200 MAIN N16°51'47"W -O-CL&P 903 18' +/-NORTH  $WALL = E^{-T} - E^{$ CL & P 902 5°51'47"F POCOTOPAUG 12' + /toto and LAKE **"TO MY KNOWLEDGE AND BELIEF** THIS MAP IS SUBSTANTIALLY CORRECT AS NOTED HEREON." CHARLES R. DUTCH, L.S. LICENSE NUMBER