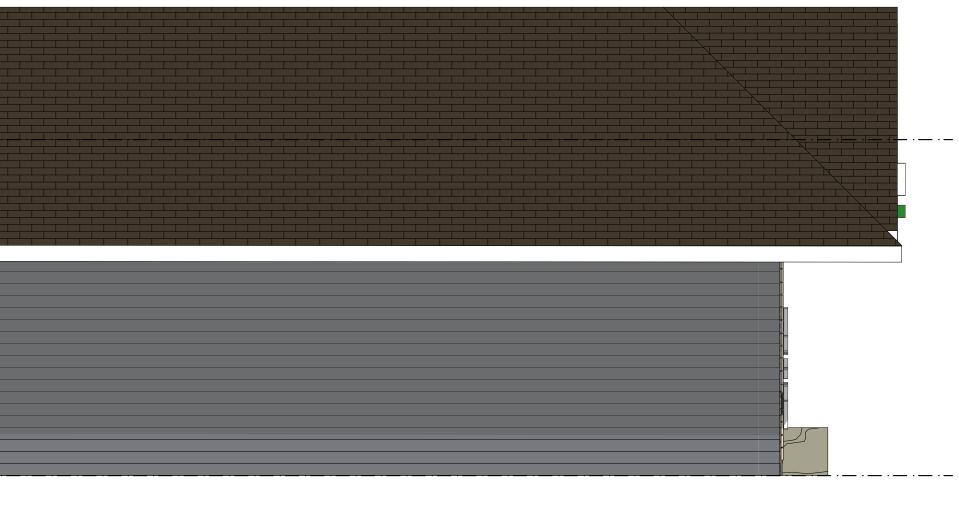

ELEVATIONS VIEW SCALE: 1:31.0975 ATLANTIS FRESH MARKET Convenience Store and Gas Station

et

**A-201.**00

04/21/22 Issued for Review

1

NORTH ELEVATION SCALE: 1/4" = 1'-0"

(02)