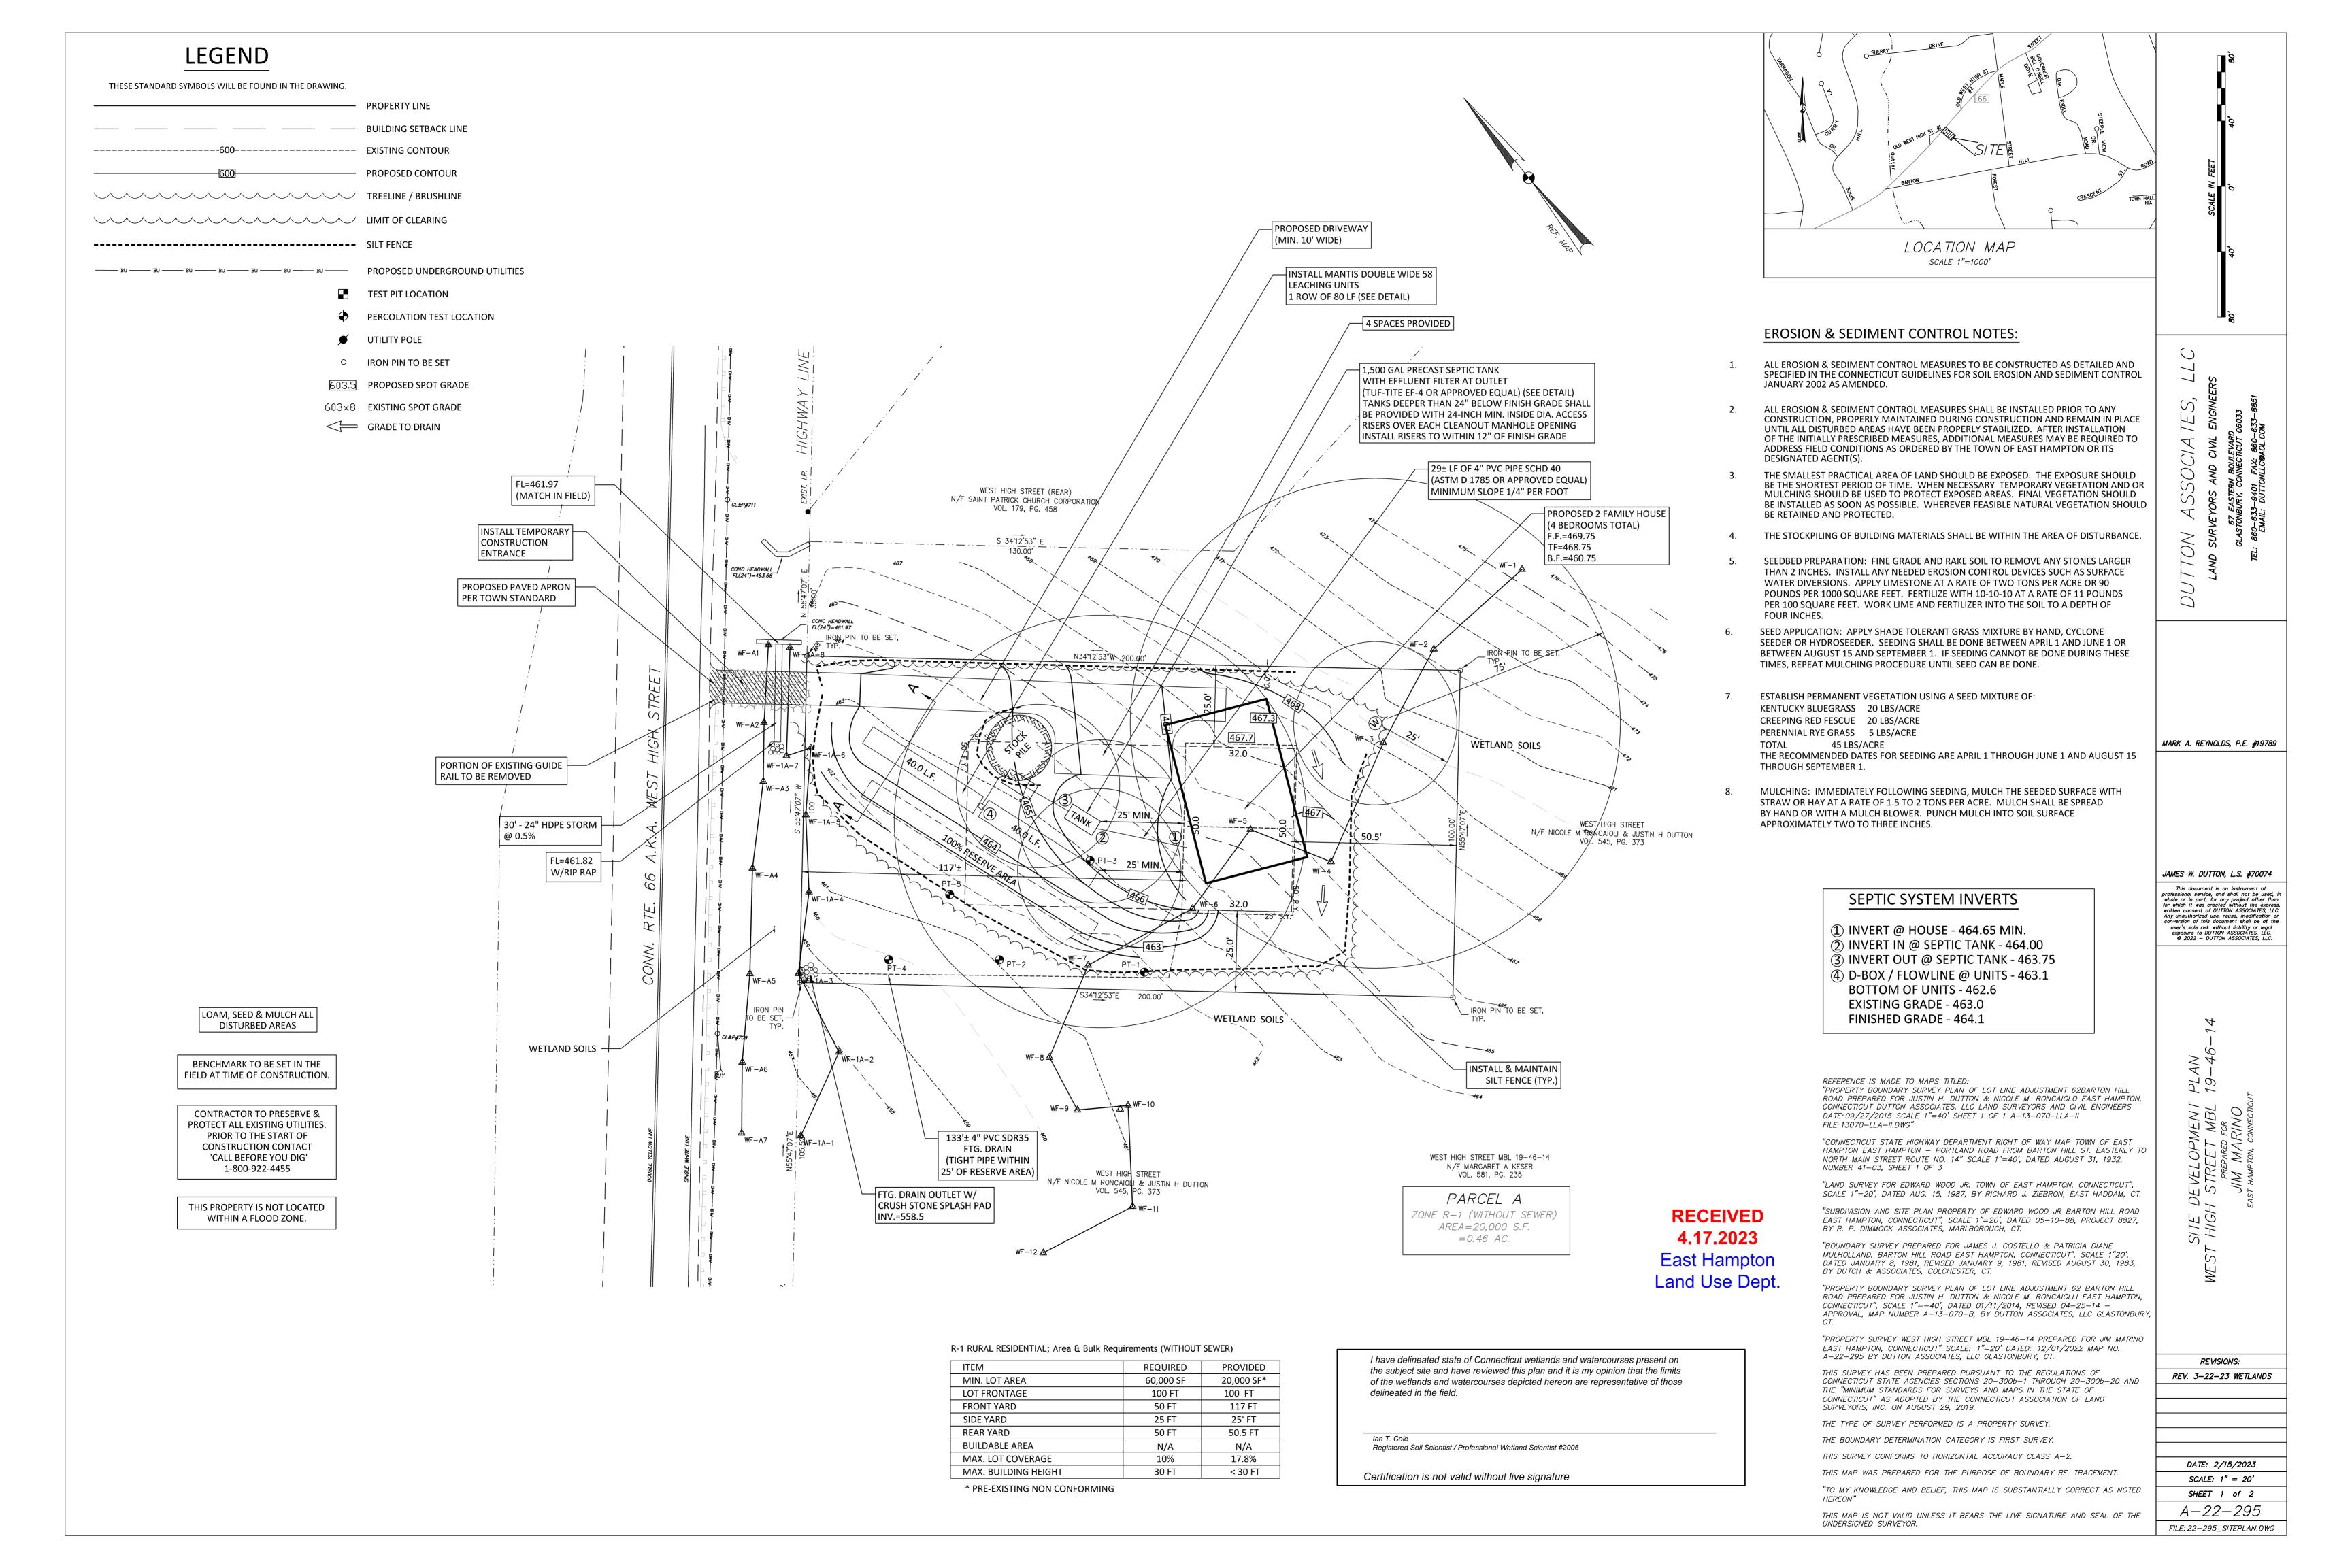

## REQUEST FOR VARIANCE

Proposed Duplex 65 West High Street East Hampton, CT

Tax Assessor's Map 19, Block 46, Lot 14

Applicant: James Marino

The subject property has been in existence prior to the adoption of the Town of East Hampton's current Zoning Regulations with regard to lot area, lot width and the associated side yard setback requirement.

The subject property is in the R-1 Zone. The adopted side yard setback is 25 feet. Mr. Marino is requesting a reduction of the northeast side yard to 10 feet for the purpose of constructing a duplex with a minimized impact to wetlands per the Inland Wetlands Commission's request.

The proposed development plan was presented to the Inland Wetlands Commission in March 2023. The Inland Wetlands Commission requested that the applicant seek a variance of the side yard setback in order to situate the house in a way that would minimize impacts to wetlands.

The lot is undersized (20,000 square feet) in comparison to other lots in the zone and has considerable wetlands at the rear of the property. Soil Investigation has been completed and identified only one location of suitable soil for on-site septic.

It is our opinion that the proposed plan, which necessitates this request for variance, is the only plan that can meet the Inland Wetland Commission's requirements. Lacking a variance of the side yard to 10 feet, the applicant will be prevented from constructing a dwelling.

The property is zoned for residential use. The proposed plan is consistent with the residential use of the property and with use of other properties on the street. If the request is approved, the proposed house will be a minimum of 10 feet from the property line. Neighbors have been notified of this request and Mr. Marino will make every effort to accommodate any neighbor's concern. Approval of this request would not conflict with any other aspect of the Town of East Hampton Zoning Regulations, to my knowledge.

The granting of this variance is the minimum necessary to alleviate the hardship presented by the adopted side yard setback and wetlands on the property allowing Mr. Marino reasonable use of his property in the construction of a residential dwelling.