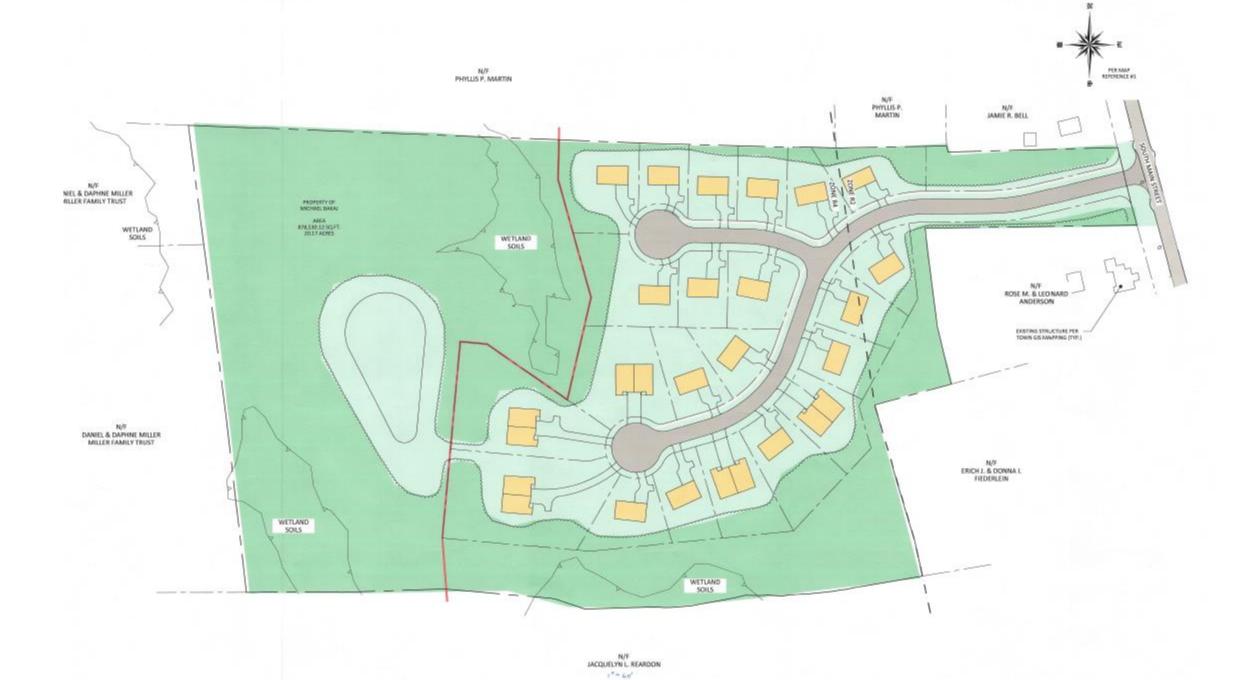

### OVERALL LAYOUT PLAN

OWNER: MICHAEL BAKAJ PO BOX 264 LEBANON, CT. 06249 BAKAJ CONSTRUCTION LLC 1269 EXETER ROAD

NUMBER OF LOTS: 22 ZONE R2 & R4 TOTAL PARCEL AREA = 878,530 S.F. REQUIRED OPEN SPACE (40%) - 351,412 S.F.

#### TABLE OF CONTENTS

SHEET 1 COVER SHEET SHEET 2 BOUNDARY & EXISTING CONDITIONS PLAN SHEET 3 & 4 SUBDIVISION PLAN SHEET 5 & 6 TOFOGRAPHIC MAP SHEET 7 & 8 EROSION CONTROL PLAN PLAN & PROFILES SHEET 12 EROSION CONTROL NOTES & DETAILS SHEET 13 - 15 GENERAL NOTES & DETAILS