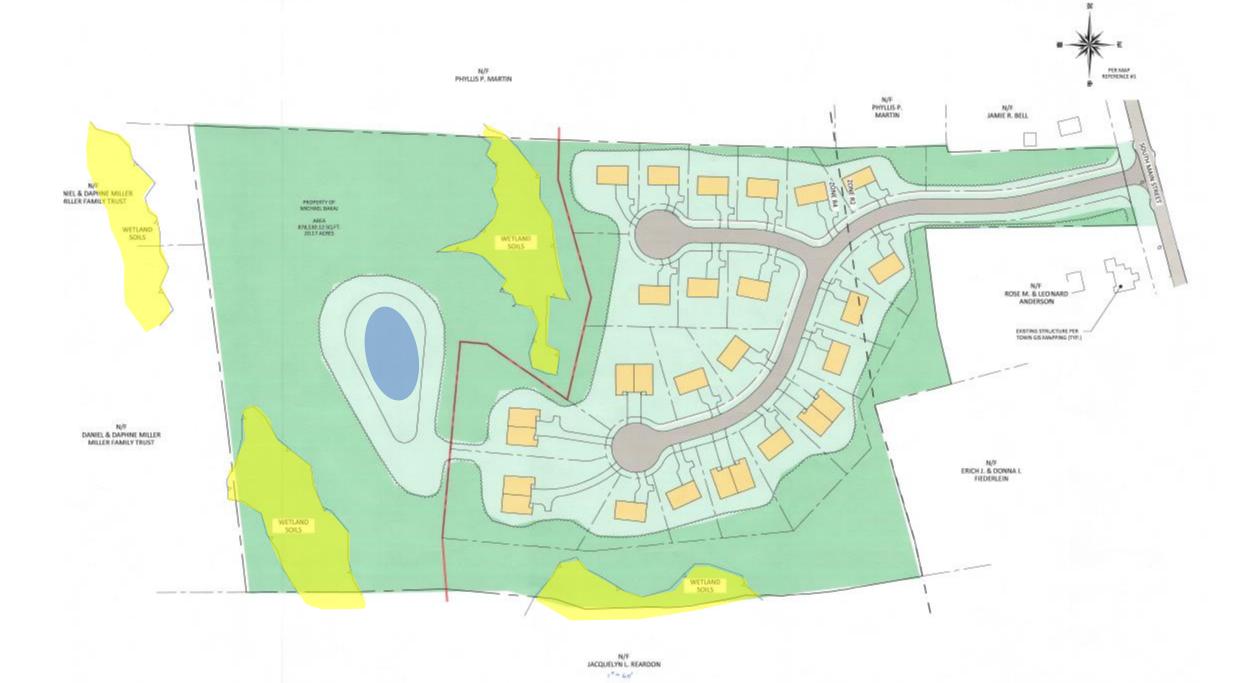

# HAMPTON VILLAGE

## 37 SOUTH MAIN STREET EAST HAMPTON, CONNECTICUT

PREPARED FOR BAKAJ CONSTRUCTION LLC

### OVERALL LAYOUT PLAN

OWNER: MICHAEL BAKAJ PO BOX 264 LEBANON, CT. 06249 BAKAJ CONSTRUCTION LLC 1269 EXETER ROAD

NUMBER OF LOTS: 22 ZONE R2 & R4 TOTAL PARCEL AREA = 878,530 S.F. REQUIRED OPEN SPACE (40%) - 351,412 S.F.

#### TABLE OF CONTENTS

SHEET 1 COVER SHEET SHEET 2 BOUNDARY & EXISTING CONDITIONS PLAN SHEET 3 & 4 SUBDIVISION PLAN SHEET 5 & 6 TOFOGRAPHIC MAP SHEET 7 & 8 EROSION CONTROL PLAN PLAN & PROFILES SHEET 12 EROSION CONTROL NOTES & DETAILS SHEET 13 - 15 GENERAL NOTES & DETAILS