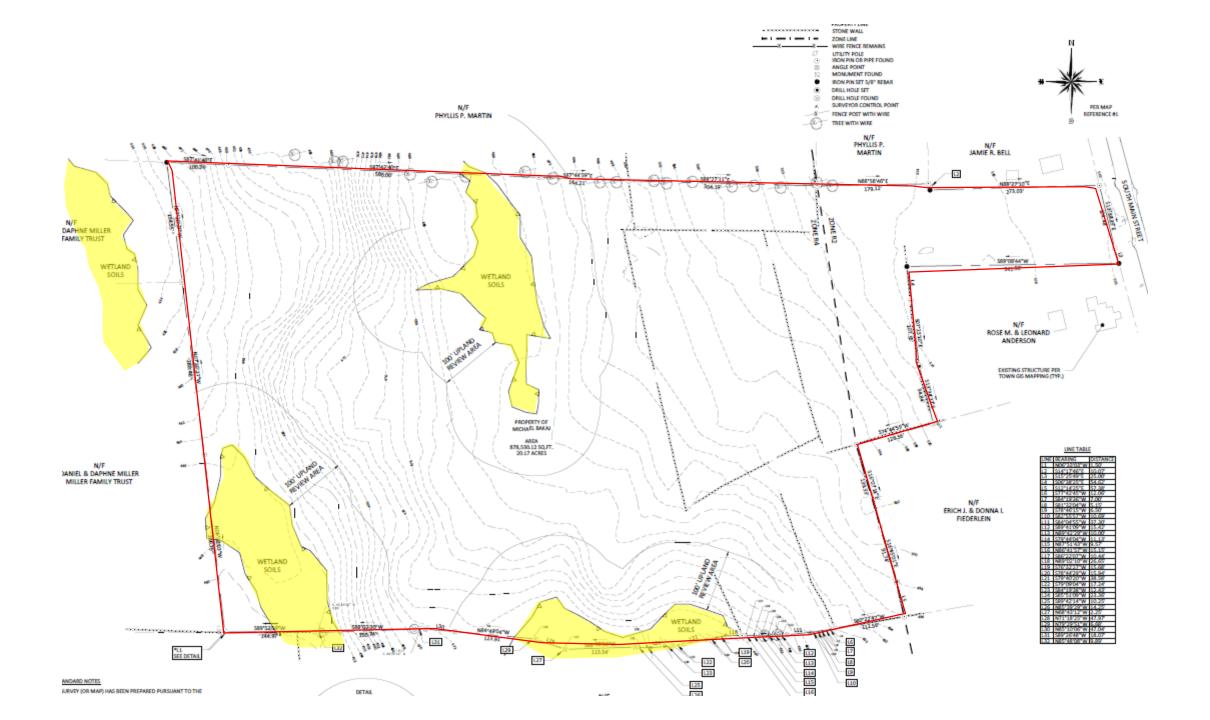

### OVERALL LAYOUT PLAN

OWNER: MICHAEL BAKAJ PO BOX 264 LEBANON, CT. 06249 BAKAJ CONSTRUCTION LLC 1269 EXETER ROAD

NUMBER OF LOTS: 22 ZONE R2 & R4 TOTAL PARCEL AREA = 878,530 S.F. REQUIRED OPEN SPACE (40%) - 351,412 S.F.