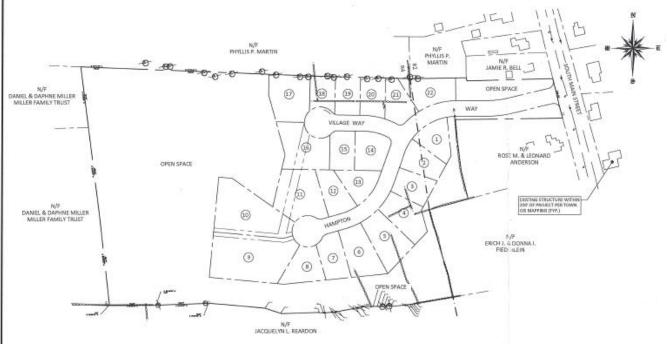

### OPEN SPACE SUBDIVISION

# HAMPTON VILLAGE

## 37 SOUTH MAIN STREET EAST HAMPTON, CONNECTICUT

PREPARED FOR BAKAJ CONSTRUCTION LLC

### OVERALL LAYOUT PLAN

OWNER: MICHAEL BAKAJ PO BOX 264 LEBANON, CT. 06249 BAKAJ CONSTRUCTION LLC 1269 EXETER ROAD

NUMBER OF LOTS: 22 ZONE R2 & R4 TOTAL PARCEL AREA = 878,530 S.F. REQUIRED OPEN SPACE (40%) - 351,412 S.F.

#### TABLE OF CONTENTS

SHEET 1 COVER SHEET SHEET 2 BOUNDARY & EXISTING CONDITIONS PLAN SHEET 3 & 4 SUBDIVISION PLAN SHEET 5 & 6 TOFOGRAPHIC MAP SHEET 7 & 8 EROSION CONTROL PLAN PLAN & PROFILES SHEET 12 EROSION CONTROL NOTES & DETAILS SHEET 13 - 15 GENERAL NOTES & DETAILS