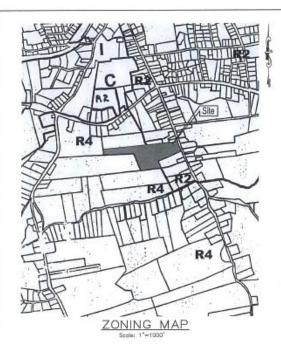

# TOWN OF EAST HAMPTON MIDDLESEX COUNTY, CONNECTICUT

Assessor's Map 20, Block 51, Lot 27 R2 & R4 Zoning Districts

Applicant
PELLETIER DEVELOPMENT CO., LLC
3011 Main Street
Glastonbury, CT 06033
Tel. 860-659-8339 FAX: 860-657-9612