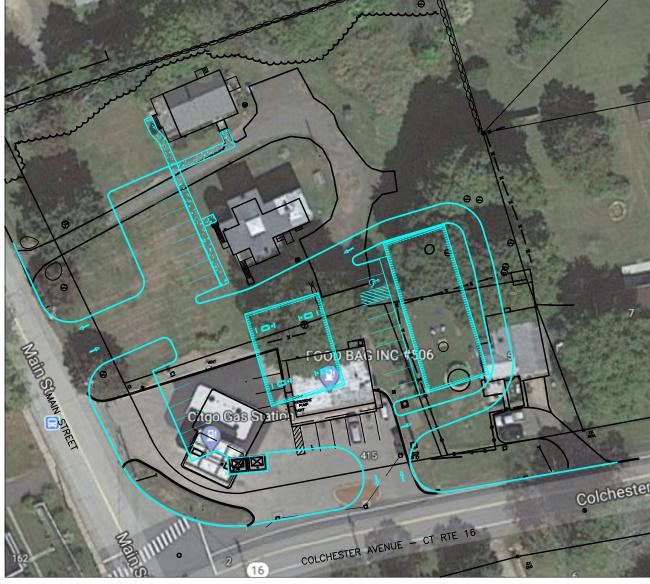

INITIAL CONCEPT

REVISED CONCEPT

PLAN REFERENCE: BASE PLAN PER PLANS ENTITLED "EXISTING CONDITION SURVEY", PREPARED FOR A LAND SURVEYING AND CONSULTING, 2 TUNXIS RD STE. 214 - TARIFFVILLE, CT 06081,

RECEIVED 1.3.2022 East Hampton Land Use Office

|                                                                  | BA CKD                                                                                                                                                               |                   |
|------------------------------------------------------------------|----------------------------------------------------------------------------------------------------------------------------------------------------------------------|-------------------|
|                                                                  | NO DATE DESCRIPTION                                                                                                                                                  |                   |
|                                                                  |                                                                                                                                                                      | PROFESSIONAL SEAL |
|                                                                  | PREMARED FOR<br>FILLING STATION RECONSTRUCTION<br>1 COLCHESTER AVE<br>EAST HAMPTON, CT 06424<br>STLANTIS MANAGEMENT GROUP<br>318 MAIN STREET<br>KENSINGTON, CT 06037 |                   |
| çolchester                                                       | ENVIRONMENTAL SERVICES<br>ENGINEERING SERVICES<br>67 HALL ROAD<br>STURBRIDGE, MA 01560<br>PHONE: 774-241-0901<br>FAX: 774-241-0906                                   |                   |
| ATLANTIS MANAGEMENT, BY DENNO<br>, DATED 01/15/20, SCALE: 1°=20' | ISSUE DATE 12/27/2021<br>DRAWN BY DS CHECKED BY JAB<br>SOLLE 1*80<br>PROJECT NO. 2018-164<br>SHET NME<br>OVERLAY EXHIBIT<br>COMPARISON<br>SHET NO.<br>E - 3.0        |                   |