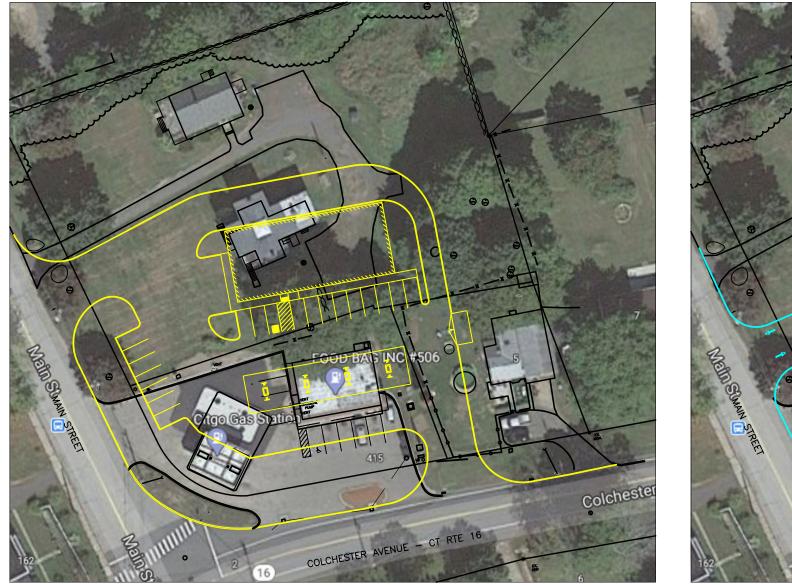

INITIAL CONCEPT

REVISED CONCEPT

PLAN REFERENCE: BASE PLAN PER PLANS ENTITLED "EXISTING CONDITION SURVEY", PREPARED FOR A LAND SURVEYING AND CONSULTING, 2 TUNXIS RD STE. 214 - TARIFFVILLE, CT 06081,

RECEIVED 1.3.2022 East Hampton Land Use Office

|                                                                  | BA CKD                                                                                                                                                               |                   |
|------------------------------------------------------------------|----------------------------------------------------------------------------------------------------------------------------------------------------------------------|-------------------|
|                                                                  | NO DATE DESCRIPTION                                                                                                                                                  |                   |
|                                                                  |                                                                                                                                                                      | PROFESSIONAL SEAL |
|                                                                  | PREMARED FOR<br>FILLING STATION RECONSTRUCTION<br>1 COLCHESTER AVE<br>EAST HAMPTON, CT 06424<br>STLANTIS MANAGEMENT GROUP<br>318 MAIN STREET<br>KENSINGTON, CT 06037 |                   |
| çolchester                                                       | ENVIRONMENTAL SERVICES<br>ENGINEERING SERVICES<br>67 HALL ROAD<br>STURBRIDGE, MA 01560<br>PHONE: 774-241-0901<br>FAX: 774-241-0906                                   |                   |
| ATLANTIS MANAGEMENT, BY DENNO<br>, DATED 01/15/20, SCALE: 1°=20' | ISSUE DATE 12/27/2021<br>DRAWN BY DS CHECKED BY JAB<br>SOLLE 1*80<br>PROJECT NO. 2018-164<br>SHET NME<br>OVERLAY EXHIBIT<br>COMPARISON<br>SHET NO.<br>E - 3.0        |                   |