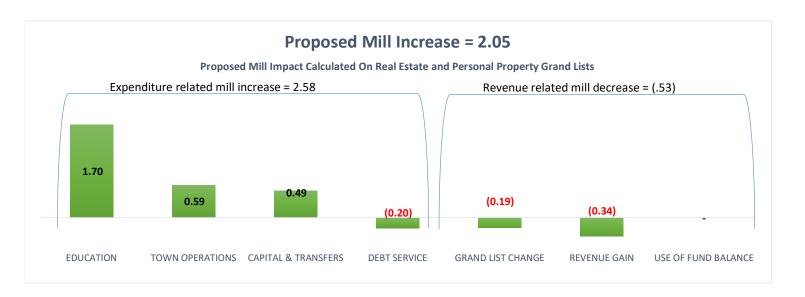

#### 2024-2025

| Proposed Mill Rate        | 38.11 |
|---------------------------|-------|
| Proposed Mill Rate Change | 2.05  |