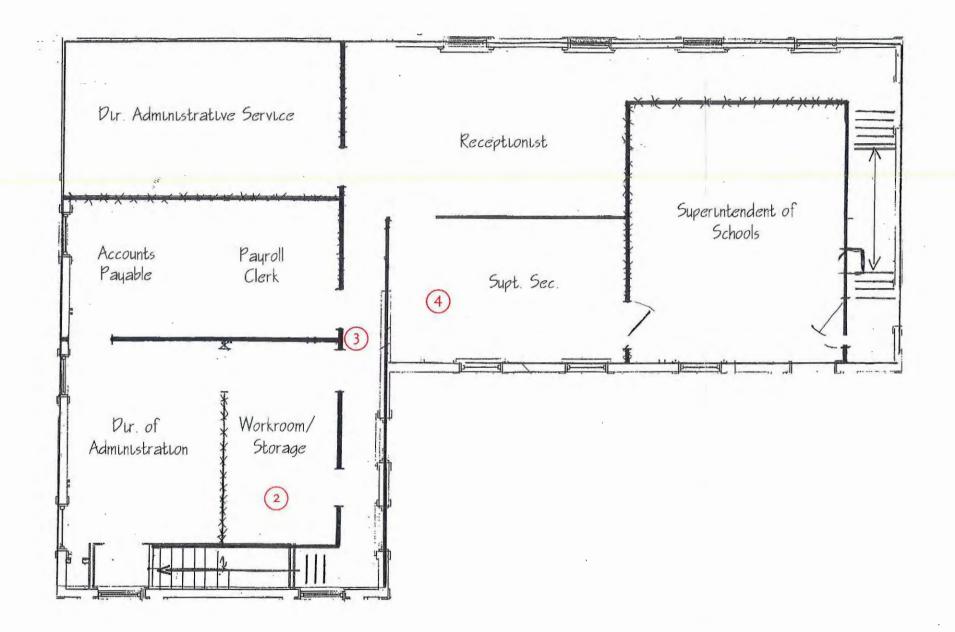

# Board of Education

- An elevator to provide handicap accessibility to the second floor should be installed.
- Additional conference spaces and offices are needed.
- A public lobby space should be added.
- Accessible entrances should be provided and exterior ramps installed as necessary.
- Upgrades to the electrical service are required.
- A central air conditioning system for comfort cooling and heating plus coderequired ventilation rates is needed.
- A new fire alarm system should be provided.