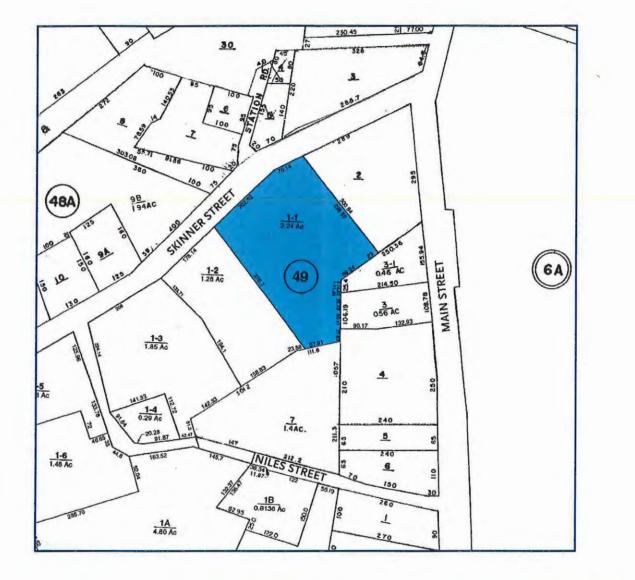

TIES

| A | cr | ea | age | e: |  |
|---|----|----|-----|----|--|
|   |    |    | 0   |    |  |

±3.04 acres total

1.35 acres privately owned 1.69 acres town owned (1.00 acres - existing board of ed.) ( .69 acres - fire station)

### **Pros:**

- Potential Site For Future Municipal Services Complex
- Existing Town Water
- Existing Town Sanitary Sewer
- Located In The Village Center
- Easily Accessible From Both Skinner & Main St.
- Historic Town Building On Property (Old Town Hall)
- Fire Station Property Could Be Used For Overflow Parking

# Cons:

- Would Require Fire Station To Be Moved for a 50,000 s.f. Facility
- Potential Ledge Outcrops
- Steeply Sloped Site
- May Require Easement Through State Property
- Requires Purchase Of Private Property





# **B** - Skinner Street Property





# SITE ASSETS & LIABILITIES

Acreage:

± 2.24 acres privately owned

## Pros:

- Would Accommodate a 36,000 s.f. Municipal Services Facility
- Existing Town Water
- Existing Town Sanitary Sewer
- Consistent Topography
- Adjacent to Main Street

# Cons:

- Requires Purchase Of Private Property
- Parcel Is Not Located On Main St.
- A Portion Of The Parcel Is Located In The 100 Year Flood Plain
- Would Not Accommodate A 50,000 s.f. Municipal Services Facility

KIAK

Skinner Street Property

Stud

Feasibil

# **C** - High Street Property





# SITE ASSETS & LIABILITIES

Acreage:

± 2.05 acres privately owned

### **Pros:**

- Existing Town Sanitary Sewer
- Easily Accessible
- Presence On Route 66
- Additional Land Creates More Efficient Circulation
- Would Accommodate a Relocated Fire Sta