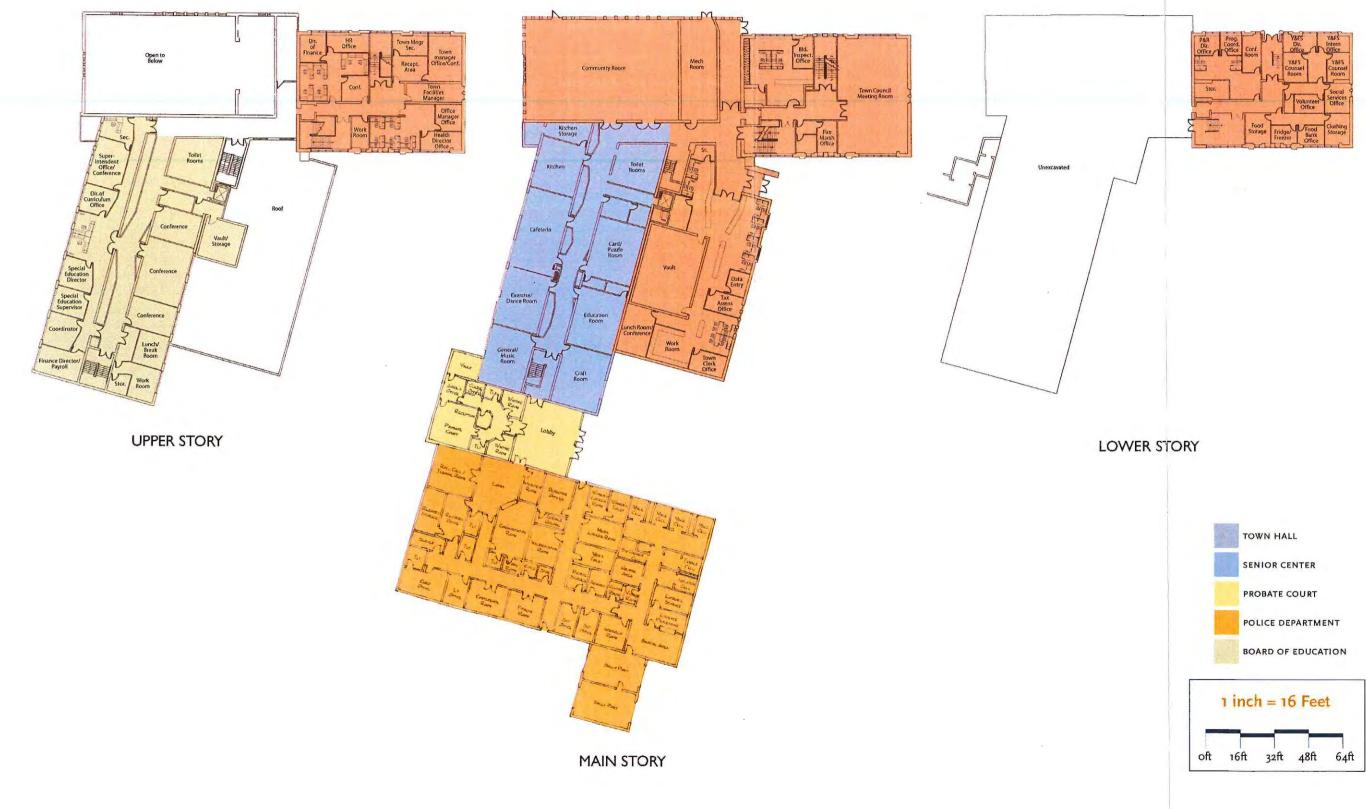

# EXISTING FACILITY / SITE / MEP CONDITIONS - TOWN HALL

# FACILITY:

East Hampton Town Hall is located at 20 East High Street (Route 66) and consists of three buildings. The main building, which faces Route 66, accommodates the offices of the Town Manager, Town Clerk, Tax Collector, Tax Assessor and the Finance & Accounting Department. The offices of the Fire Marshal, the Health Department

and the Building Department are located in a small out-building, of approximately 1,000 square feet, adjacent to the main building. The Town of East Hampton also leases approximately 4,000 square feet of Connecticut Light & Power's (CL&P) engineering building, referred to as the Town Hall Annex, to house the offices of Probate, Social Services, the Food Bank, Youth & Family Services, Parks & Recreation and the Town Facilities Manager. This space is located directly behind the main Town Hall building.

#### Town Hall

The main Town Hall was constructed in 1946 and was purchased from CL&P in 1970/1971. Renovated in 1975, this main building has a total area of about 7,000 square feet. Aside from the vault, which is constructed of masonry, the building is wood framed on a concrete foundation with an asphalt shingle roof. The exterior shell of the building is generally in good to fair condition, although site access is poor as is the public access to the adjacent out-building. The interior of the main Town Hall reveals its age.

#### Annex

The Town Hall Annex houses the offices of Social Services, Youth & Family Services, Parks & Recreation, Probate Court and the Town Facilities Manager. Since the Town of East Hampton leases this space, it does not have the option to expand within it. Similar to the adjacent Town Hall buildings, this space is overcrowded and provides less than ideal working conditions for its staff. The Department of Parks & Recreation requires the most storage space of all the departments housed in this building. Most of this storage is presently offsite, at various schools and parks within the Town. The Town Facilities Manager, required to keep building plans for the Town's facilities, has no storage. Plans and records are currently kept in the Town Hall vault.