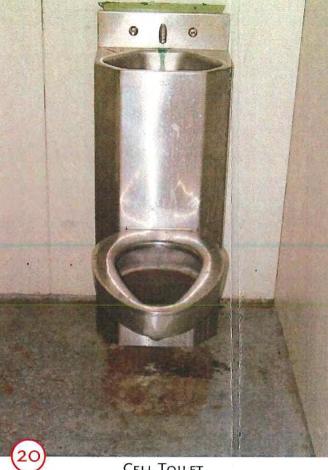

# Police Department

- Ample room should be provided for prisoner transport within the Sally Port, with no obstructions and a locked closet for vehicle parts storage.
- An emergency shower and eyewash sink/station should be provided to care for detainees who may be soiled or have been exposed to pepper spray.
- The floor slab should be recessed to prevent the flow of water, oils and/or greases from migrating into the building.
- The Police Department requires handicap-accessible workstations for the employees, as well as handicap-accessible reception desks and transaction counters.
- Additional offices are required to provide appropriate workspace.
- Lobby space for public interaction is required.
- Appropriate lab equipment for evidence and fingerprinting capabilities should be installed.
- Appropriate storage for evidence, weapons and ammunition is needed.
- Updated holding cells are required, with separate cells for women and juveniles. The cell corridor, as well as the cells themselves, should be made of secure, abuse-resistant materials.
- The department needs additional cells with sight and sound separation for female detainees.

- A secure isolation cell should also be provided for unruly or violent detainees.
- The detention area is also required by code to have a shower facility and its own janitorial provisions.
- The corridors should be a minimum of six feet wide to prevent detainees from pinning an officer against a wall while bracing themselves against the opposite wall.
- Locker facilities for female officers are needed.
- Additional conference spaces for seminars should be provided.
- A security system is required to monitor all spaces within the department.
- In order to provide a safer, more secure and efficient environment for the public and the police officers themselves, a new facility with the proper layout to meet program requirements is essential.
- More formal and visible signage should be provided at the main roadway and entry point to emphasize the location of the Police Station and create a more inviting entrance.
- Additional parking should be provided for police vehicles and visitors.
- Additional exterior lighting should be provided for safety issues.
- A new HVAC system should be considered for the building. The system would include introducing code compliant amounts of ventilation air to the space and would provide comfort cooling.