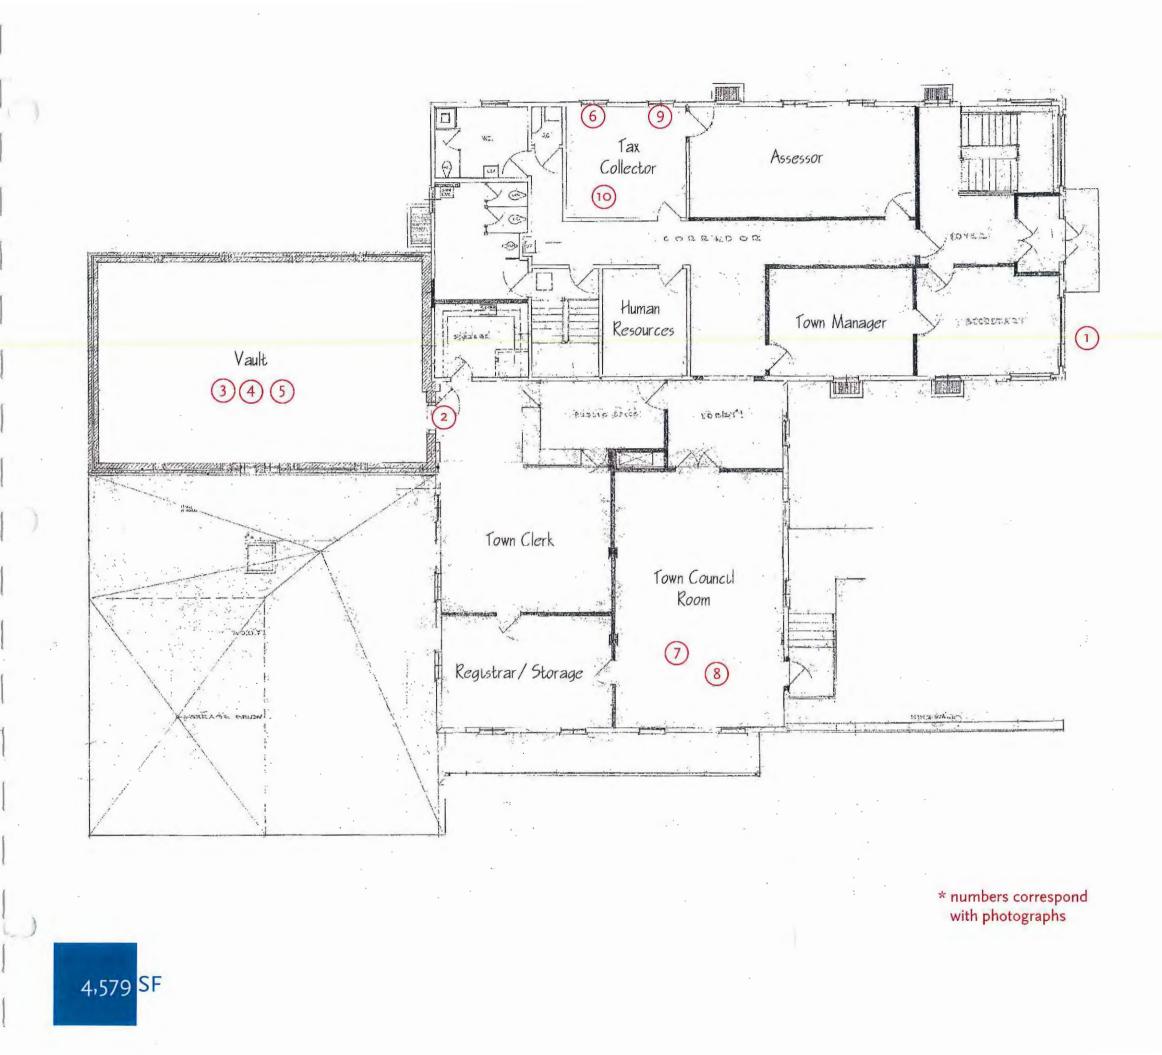

# EXISTING FACILITY / SITE / MEP CONDITIONS - TOWN HALL

# FACILITY:

East Hampton Town Hall is located at 20 East High Street (Route 66) and consists of three buildings. The main building, which faces Route 66, accommodates the offices of the Town Manager, Town Clerk, Tax Collector, Tax Assessor and the Finance & Accounting Department. The offices of the Fire Marshal, the Health Department

and the Building Department are located in a small out-building, of approximately 1,000 square feet, adjacent to the main building. The Town of East Hampton also leases approximately 4,000 square feet of Connecticut Light & Power's (CL&P) engineering building, referred to as the Town Hall Annex, to house the offices of Probate, Social Services, the Food Bank, Youth & Family Services, Parks & Recreation and the Town Facilities Manager. This space is located directly behind the main Town Hall building.

#### Town Hall

The main Town Hall was constructed in 1946 and was purchased from CL&P in 1970/1971. Renovated in 1975, this main building has a total area of about 7,000 square feet. Aside from the vault, which is constructed of masonry, the building is wood framed on a concrete foundation with an asphalt shingle roof. The exterior shell of the building is generally in good to fair condition, although site access is poor as is the public access to the adjacent out-building. The interior of the main Town Hall reveals its age.

Meetings were held with Town Hall personnel as a first step in determining the inadequacies of each department. A repeated criticism from all departments was the lack of storage. All the spaces originally designed as storage are full to capacity, and boxes of files are now taking over much-needed office space. Files and records are also stored in some of the schools throughout town, occupying spaces that the

schools could use for educational purposes or their own storage. All of the offices within the Town Hall are required by law to keep various files in a vault for different periods of time; some records must be kept forever. The existing vault does not have an ideal layout for proper storage. Ideally, each department would have a designated storage area. Although attempts have been made to clean out expired files, boxes remain stacked up in corners, creating a disorganized and inefficient storage area. Furthermore, the number of records kept in the vault is projected to double or triple within the next 10 years.

Many of these records are pulled daily for public review. The vault also lacks a research area suitable for laying out large format records.

Aside from storage, the working environments within the different offices of the Town Hall are inadequate. Most departments require private offices for

the department supervisors, but space is extremely limited. In many cases, workstations cannot accommodate visitors due to their proximity to each other. In some spaces, large work surfaces are required to review oversized maps, both for Town Hall staff and the public. In addition, general office supplies are stored within each office rather than in a common storage room. Offices also contain many pieces of equipment ranging from printers and fax machines to check printers and large format map copiers. A common workroom shared by the different offices would provide a more economical and efficient means of operation.

The Building and Health Departments and the Fire Marshal's office have even more limited space. They are located in a building that was meant to be a temporary facility; it has since become permanent. Only one private office is provided within this space, even though three departments share it. There is a very small reception counter, and an even smaller public space. Beyond the reception space there are open workstations for the administrative staff, but file cabinets consume the majority of this space. As with the main building, access to this structure is limited.

#### Annex

The Town Hall Annex houses the offices of Social Services, Youth & Family Services, Parks & Recreation, Probate Court and the Town Facilities Manager. Since the Town of East Hampton leases this space, it does not have the option to expand within it. Similar to the adjacent Town Hall buildings, this space is overcrowded and provides less than ideal working conditions for its staff. The Department of Parks & Recreation requires the most storage space of all the departments housed in this building. Most of this storage is presently offsite, at various schools and parks within the Town. The Town Facilities Manager, required to keep building plans for the Town's facilities, has no storage. Plans and records are currently kept in the Town Hall vault.

## Current Space

Within the three buildings, the East Hampton Town Hall does not provide a cohesive facility essential to municipal operations. Consolidating to a single facility and relocating the Town Hall would allow its departments to accommodate anticipated growth and respond to the town's desire to maintain its small-town setting.

#### Facilities Assessment

The following pages provide an evaluation of various components of the Town Hall facilities. Points are given based on condition and totaled to provide an overall condition rating. A rating of fair or worse indicates that moderate to major renovations and/or alterations may be required to return the buildings to a suitable condition.