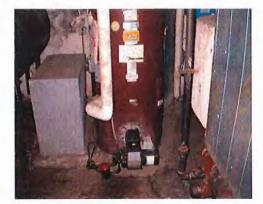

# Center Elementary School

- Updated computer technology, teaching equipment, and storage is needed within the classrooms.
- Additional space for learning centers and support staff, i.e. social worker, school psychologist, etc., are required.
- Additional cafeteria space is needed.
- Auditorium space and a stage to accommodate entire school population should be provided.
- · A larger music room with sound isolation is needed.
- A larger art room with adequate storage should be made available.
- Teacher workrooms are required.
- · The kitchen facilities should be updated.
- Additional student lockers need to be installed.
- · Computer lab space is needed.
- The phone system should be updated with integrated clocks and video.
- · Display spaces in corridors are needed.
- The nurse's office needs to be renovated with adequate storage and space for screenings.
- · Conference spaces should be provided.
- On-site parking is inadequate for the needs of the school (for both staff and visitors). An in-depth study is recommended to determine if additional parking can be constructed on-site.
- Circulation routes are congested, creating an unsafe situation. An in-depth study is recommended to determine if the various uses can be physically separated to create a safer environment for both pedestrian and vehicular traffic.
- The play structure should be inspected by a Certified Playground Safety Inspector to ensure the components and surfacing comply with State and Federal ADA and safety standards.

- The playing field should be fertilized and treated as necessary to provide a continuous stand of grass. Any depressions should be filled and reseeded to correct unsafe conditions.
- The boilers and associated mechanical equipment have exceeded their useful life and need to be replaced.
- Classroom ventilation does not exist for the majority of the school. A new ventilation system needs to be considered.