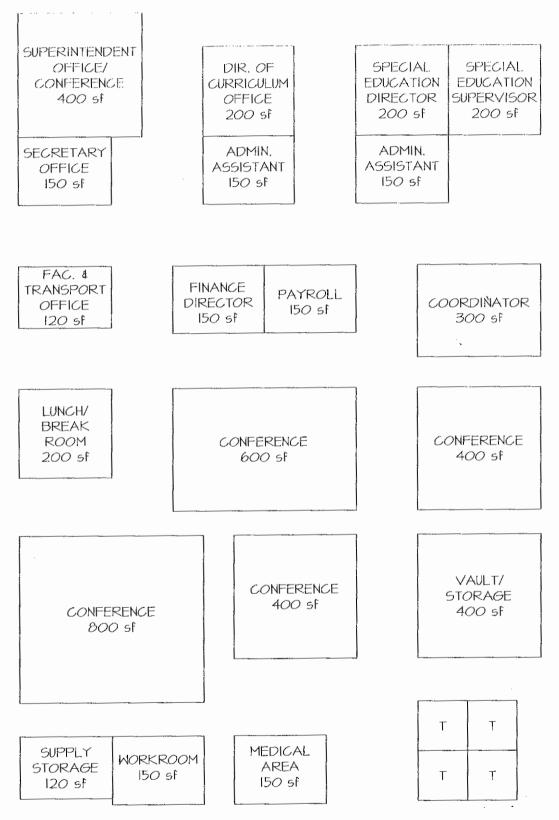

#### Programming and Space Utilization

The Programming section provides tables describing the current program use and the program needed for the next 10-15 years.

1.1.2