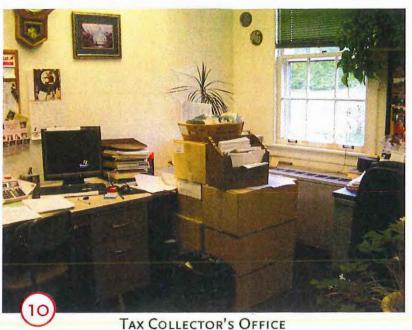

Meetings were held with Town Hall personnel as a first step in determining the inadequacies of each department. A repeated criticism from all departments was the lack of storage. All the spaces originally designed as storage are full to capacity, and boxes of files are now taking over much-needed office space. Files and records are also stored in some of the schools throughout town, occupying spaces that the

schools could use for educational purposes or their own storage. All of the offices within the Town Hall are required by law to keep various files in a vault for different periods of time; some records must be kept forever. The existing vault does not have an ideal layout for proper storage. Ideally, each department would have a designated storage area. Although attempts have been made to clean out expired files, boxes remain stacked up in corners, creating a disorganized and inefficient storage area. Furthermore, the number of records kept in the vault is projected to double or triple within the next 10 years.

Many of these records are pulled daily for public review. The vault also lacks a research area suitable for laying out large format records.

Aside from storage, the working environments within the different offices of the Town Hall are inadequate. Most departments require private offices for