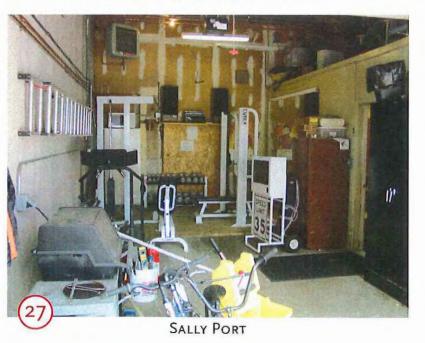

# Police Department

- Ample room should be provided for prisoner transport within the Sally Port, with no obstructions and a locked closet for vehicle parts storage.
- An emergency shower and eyewash sink/station should be provided to care for detainees who may be soiled or have been exposed to pepper spray.
- The floor slab should be recessed to prevent the flow of water, oils and/or greases from migrating into the building.
- The Police Department requires handicap-accessible workstations for the employees, as well as handicap-accessible reception desks and transaction counters.
- Additional offices are required to provide appropriate workspace.
- Lobby space for public interaction is required.
- Appropriate lab equipment for evidence and fingerprinting capabilities should be installed.
- Appropriate storage for evidence, weapons and ammunition is needed.
- Updated holding cells are required, with separate cells for women and juveniles. The cell corridor, as well as the cells themselves, should be made of secure, abuse-resistant materials.
- The department needs additional cells with sight and sound separation for female detainees.

- A secure isolation cell should also be provided for unruly or violent detainees.
- The detention area is also required by code to have a shower facility and its own janitorial provisions.
- The corridors should be a minimum of six feet wide to prevent detainees from pinning an officer against a wall while bracing themselves against the opposite wall.
- Locker facilities for female officers are needed.
- Additional conference spaces for seminars should be provided.
- A security system is required to monitor all spaces within the department.
- In order to provide a safer, more secure and efficient environment for the public and the police officers themselves, a new facility with the proper layout to meet program requirements is essential.
- More formal and visible signage should be provided at the main roadway and entry point to emphasize the location of the Police Station and create a more inviting entrance.
- Additional parking should be provided for police vehicles and visitors.
- Additional exterior lighting should be provided for safety issues.
- A new HVAC system should be considered for the building. The system would include introducing code compliant amounts of ventilation air to the space and would provide comfort cooling.