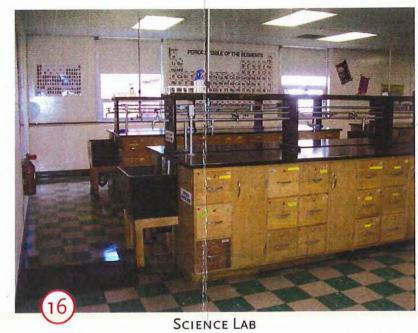

# East Hampton Middle School

- Larger student lockers should be provided in corridors and locker rooms.
- Additional computers within classroom spaces are needed.
- Science labs, with appropriate safety equipment and storage, should be updated.
- The main office space should be renovated and include better visibility to the main school entrance.
- Building security requires upgrading.
- The nurse's office should be expanded and provided with handicap accessible spaces and rooms for testing.
- A Special Education office suite is needed.
- The cafeteria's serving area requires updating.
- Additional classroom space is needed.
- Additional conference spaces are required.
- Walks leading to the fields and play areas must be surveyed to confirm that they have a slope of 5 percent or less to ensure handicap accessibility to those areas.
- This school has recently been renovated and the mechanical, electrical and plumbing systems are generally in good condition.

## East Hampton High School

- New windows should be installed throughout the school
- Additional Science Labs and Demonstration Rooms with up-to-date technology and equipment are required.
- Additional/Larger Classroom space is needed.
- Additional Cafeteria space should be provided.
- Food Distribution areas need improvements.