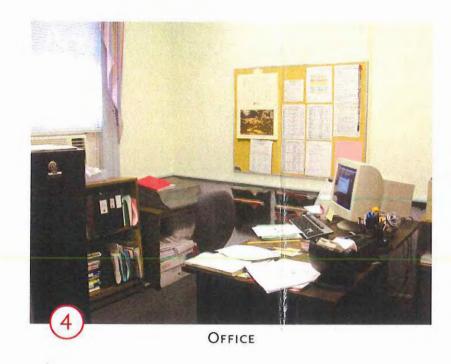

Many of these records are pulled daily for public review. The vault also lacks a research area suitable for laying out large format records.

Aside from storage, the working environments within the different offices of the Town Hall are inadequate. Most departments require private offices for

the department supervisors, but space is extremely limited. In many cases, workstations cannot accommodate visitors due to their proximity to each other. In some spaces, large work surfaces are required to review oversized maps, both for Town Hall staff and the public. In addition, general office supplies are stored within each office rather than in a common storage room. Offices also contain many pieces of equipment ranging from printers and fax machines to check printers and large format map copiers. A common workroom shared by the different offices would provide a more economical and efficient means of operation.

The Building and Health Departments and the Fire Marshal's office have even more limited space. They are located in a building that was meant to be a temporary facility; it has since become permanent. Only one private office is provided within this space, even though three departments share it. There is a very small reception counter, and an even smaller public space. Beyond the reception space there are open workstations for the administrative staff, but file cabinets consume the majority of this space. As with the main building, access to this structure is limited.