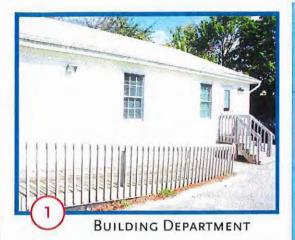

The Building and Health Departments and the Fire Marshal's office have even more limited space. They are located in a building that was meant to be a temporary facility; it has since become permanent. Only one private office is provided within this space, even though three departments share it. There is a very small reception counter, and an even smaller public space. Beyond the reception space there are open workstations for the administrative staff, but file cabinets consume the majority of this space. As with the main building, access to this structure is limited.

Friar Associates inc.

to access the offices on the lower level (presently the Finance & Accounting Department). Although there is handicap access to Building Department, it is less than ideal.