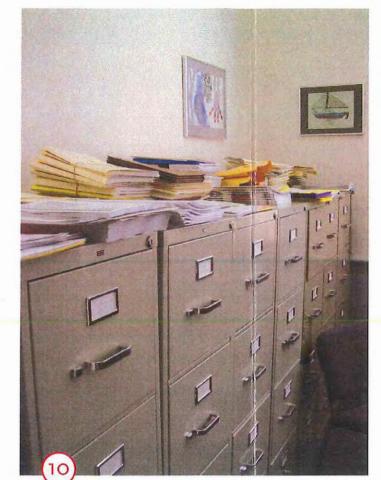

Meetings were held with Town Hall personnel as a first step in determining the inadequacies of each department. A repeated criticism from all departments was the lack of storage. All the spaces originally designed as storage are full to capacity, and boxes of files are now taking over much-needed office space. Files and records are also stored in some of the schools throughout town, occupying spaces that the

schools could use for educational purposes or their own storage. All of the offices within the Town Hall are required by law to keep various files in a vault for different periods of time; some records must be kept forever. The existing vault does not have an ideal layout for proper storage. Ideally, each department would have a designated storage area. Although attempts have been made to clean out expired files, boxes remain stacked up in corners, creating a disorganized and inefficient storage area. Furthermore, the number of records kept in the vault is projected to double or triple within the next 10 years.