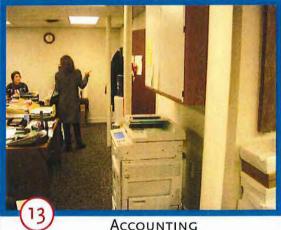

Meetings were held with Town Hall personnel as a first step in determining the inadequacies of each department. A repeated criticism from all departments was the lack of storage. All the spaces originally designed as storage are full to capacity, and boxes of files are now taking over much-needed office space. Files and records are also stored in some of the schools throughout town, occupying spaces that the

the department supervisors, but space is extremely limited. In many cases, workstations cannot accommodate visitors due to their proximity to each other. In some spaces, large work surfaces are required to review oversized maps, both for Town Hall staff and the public. In addition, general office supplies are stored within each office rather than in a common storage room. Offices also contain many pieces of equipment ranging from printers and fax machines to check printers and large format map copiers. A common workroom shared by the different offices would provide a more economical and efficient means of operation.