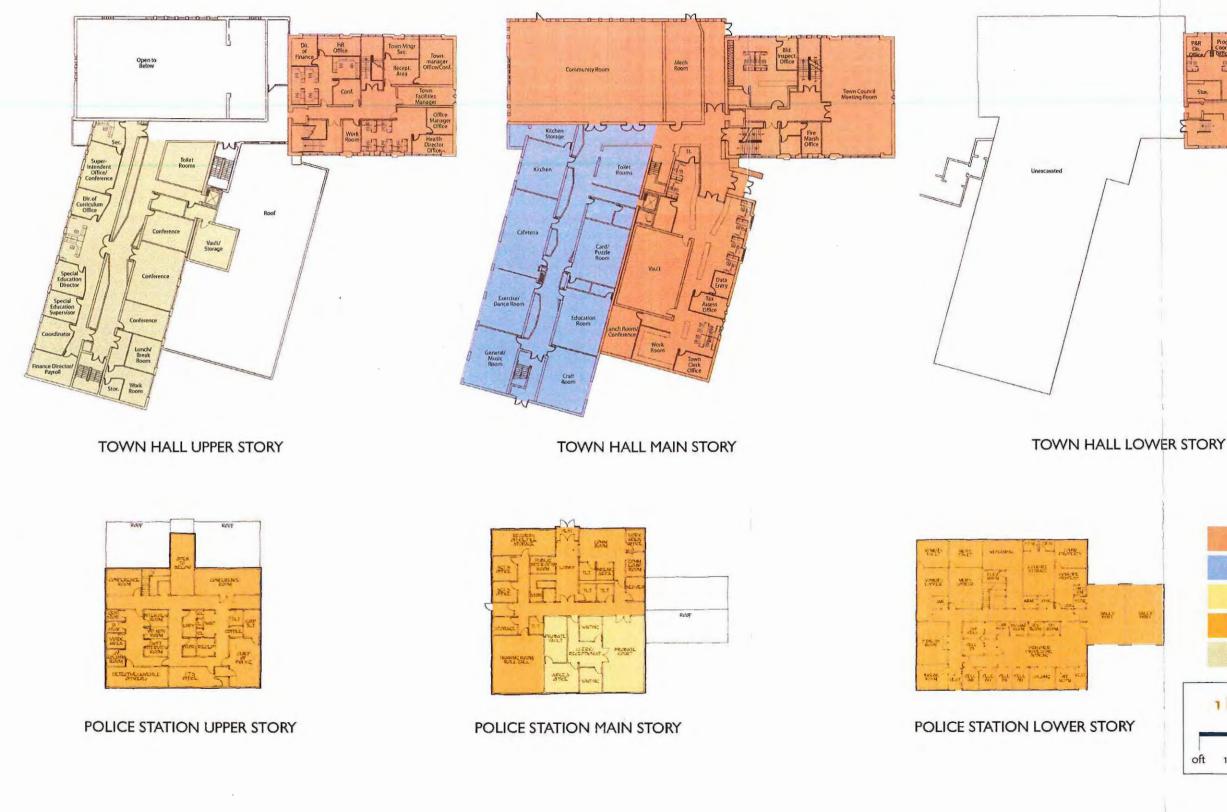

#### Town Hall (main building)

- The offices within the Town Hall require handicap accessible workstations for the employees, as well as handicap accessible reception desks and transaction counters.
- The toilet rooms of the Town Hall need to be updated to be code compliant.
- Additional storage space is required for all offices within the Town Hall.
- The existing vault requires more shelving, cabinets for storing files as well as an organized layout.
- Additional conference spaces are required.

# Police Department

- Ample room should be provided for prisoner transport within the Sally Port, with no obstructions and a locked closet for vehicle parts storage.
- An emergency shower and eyewash sink/station should be provided to care for detainees who may be soiled or have been exposed to pepper spray.
- The floor slab should be recessed to prevent the flow of water, oils and/or greases from migrating into the building.
- The Police Department requires handicap-accessible workstations for the employees, as well as handicap-accessible reception desks and transaction counters.
- Additional offices are required to provide appropriate workspace.
- Lobby space for public interaction is required.
- Appropriate lab equipment for evidence and fingerprinting capabilities should be installed.
- Appropriate storage for evidence, weapons and ammunition is needed.
- Updated holding cells are required, with separate cells for women and juveniles. The cell corridor, as well as the cells themselves, should be made of secure, abuse-resistant materials.
- The department needs additional cells with sight and sound separation for female detainees.

- A secure isolation cell should also be provided for unruly or violent detainees.
- The detention area is also required by code to have a shower facility and its own janitorial provisions.
- The corridors should be a minimum of six feet wide to prevent detainees from pinning an officer against a wall while bracing themselves against the opposite wall.
- Locker facilities for female officers are needed.
- Additional conference spaces for seminars should be provided.
- A security system is required to monitor all spaces within the department.
- In order to provide a safer, more secure and efficient environment for the public and the police officers themselves, a new facility with the proper layout to meet program requirements is essential.
- More formal and visible signage should be provided at the main roadway and entry point to emphasize the location of the Police Station and create a more inviting entrance.
- Additional parking should be provided for police vehicles and visitors.
- Additional exterior lighting should be provided for safety issues.
- A new HVAC system should be considered for the building. The system would include introducing code compliant amounts of ventilation air to the space and would provide comfort cooling.