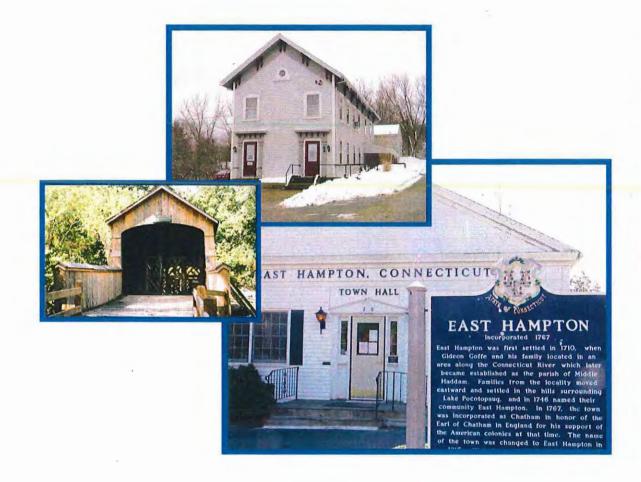

# FACILITY:

East Hampton Town Hall is located at 20 East High Street (Route 66) and consists of three buildings. The main building, which faces Route 66, accommodates the offices of the Town Manager, Town Clerk, Tax Collector, Tax Assessor and the Finance & Accounting Department. The offices of the Fire Marshal, the Health Department

and the Building Department are located in a small out-building, of approximately 1,000 square feet, adjacent to the main building. The Town of East Hampton also leases approximately 4,000 square feet of Connecticut Light & Power's (CL&P) engineering building, referred to as the Town Hall Annex, to house the offices of Probate, Social Services, the Food Bank, Youth & Family Services, Parks & Recreation and the Town Facilities Manager. This space is located directly behind the main Town Hall building.

#### Town Hall

The main Town Hall was constructed in 1946 and was purchased from CL&P in 1970/1971. Renovated in 1975, this main building has a total area of about 7,000 square feet. Aside from the vault, which is constructed of masonry, the building is wood framed on a concrete foundation with an asphalt shingle roof. The exterior shell of the building is generally in good to fair condition, although site access is poor as is the public access to the adjacent out-building. The interior of the main Town Hall reveals its age.