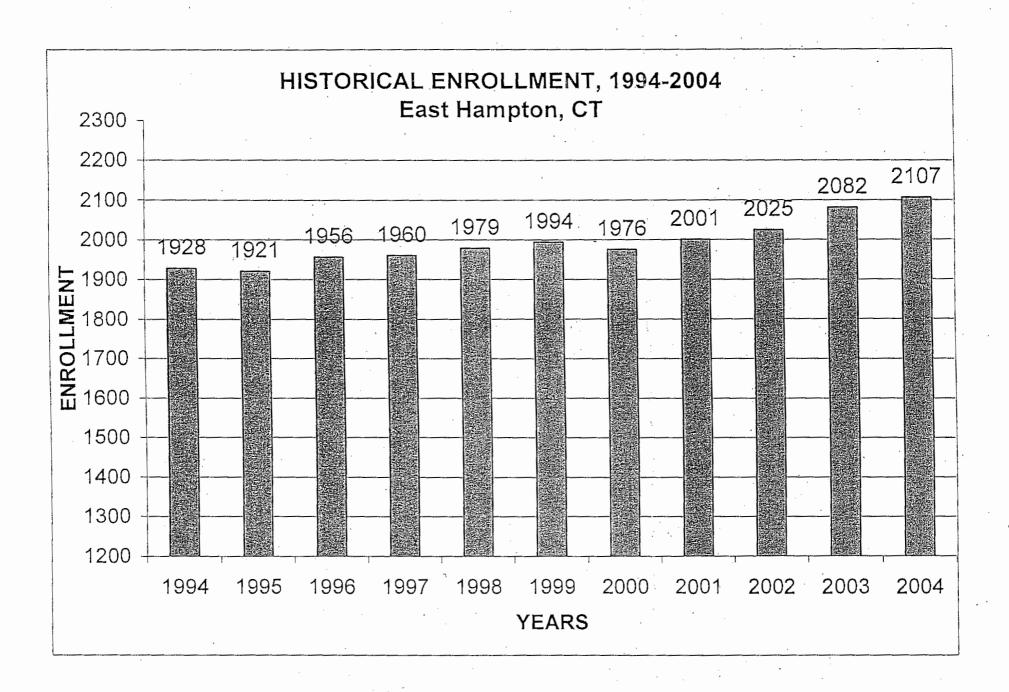

East Hampton, Connecticut, is a small industrial town, with a population of approximately 12,000. The Town covers 36.8 square miles and, during recent years, has developed significantly. In the past five years the student population of East Hampton's schools alone has increased by 9 percent. In the next four to five years, it is projected to increase another 4 percent. This growth is not limited to school-aged residents, and as a result East Hampton has outgrown its municipal and educational facilities.