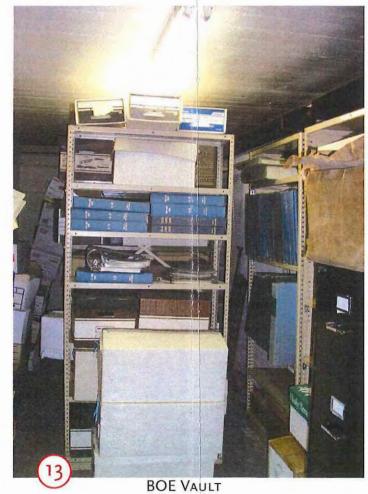

Meetings were held with Town Hall personnel as a first step in determining the inadequacies of each department. A repeated criticism from all departments was the lack of storage. All the spaces originally designed as storage are full to capacity, and boxes of files are now taking over much-needed office space. Files and records are also stored in some of the schools throughout town, occupying spaces that the

schools could use for educational purposes or their own storage. All of the offices within the Town Hall are required by law to keep various files in a vault for different periods of time; some records must be kept forever. The existing vault does not have an ideal layout for proper storage. Ideally, each department would have a designated storage area. Although attempts have been made to clean out expired files, boxes remain stacked up in corners, creating a disorganized and inefficient storage area. Furthermore, the number of records kept in the vault is projected to double or triple within the next 10 years.

Many of these records are pulled daily for public review. The vault also lacks a research area suitable for laying out large format records.

Aside from storage, the working environments within the different offices of the Town Hall are inadequate. Most departments require private offices for