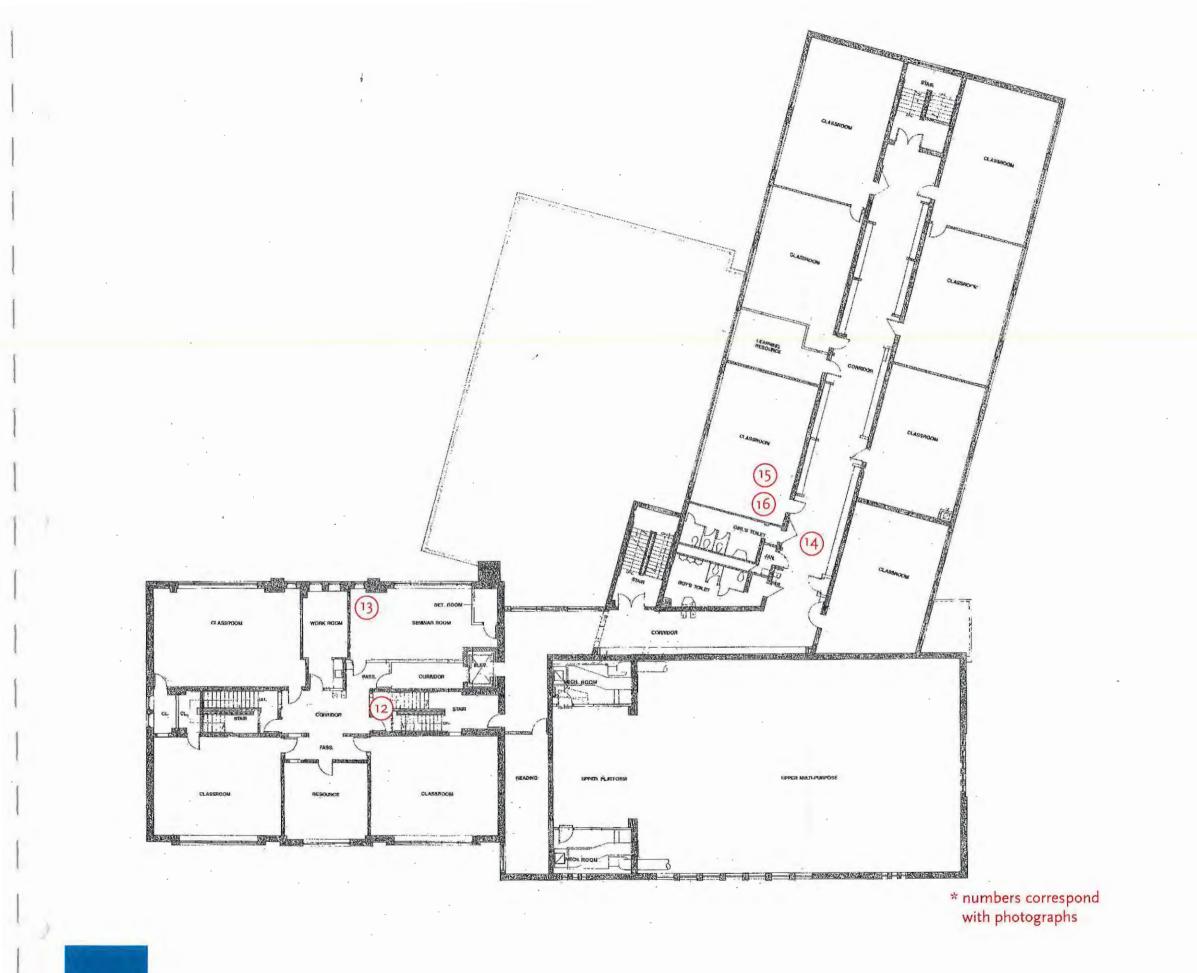

# Center Elementary School

- Updated computer technology, teaching equipment, and storage is needed within the classrooms.
- Additional space for learning centers and support staff, i.e. social worker, school psychologist, etc., are required.
- Additional cafeteria space is needed.
- Auditorium space and a stage to accommodate entire school population should be provided.
- · A larger music room with sound isolation is needed.
- A larger art room with adequate storage should be made available.
- Teacher workrooms are required.
- · The kitchen facilities should be updated.
- Additional student lockers need to be installed.
- · Computer lab space is needed.
- The phone system should be updated with integrated clocks and video.
- · Display spaces in corridors are needed.
- The nurse's office needs to be renovated with adequate storage and space for screenings.
- · Conference spaces should be provided.
- On-site parking is inadequate for the needs of the school (for both staff and visitors). An in-depth study is recommended to determine if additional parking can be constructed on-site.
- Circulation routes are congested, creating an unsafe situation. An in-depth study is recommended to determine if the various uses can be physically separated to create a safer environment for both pedestrian and vehicular traffic.
- The play structure should be inspected by a Certified Playground Safety Inspector to ensure the components and surfacing comply with State and Federal ADA and safety standards.

- The playing field should be fertilized and treated as necessary to provide a continuous stand of grass. Any depressions should be filled and reseeded to correct unsafe conditions.
- The boilers and associated mechanical equipment have exceeded their useful life and need to be replaced.
- Classroom ventilation does not exist for the majority of the school. A new ventilation system needs to be considered.