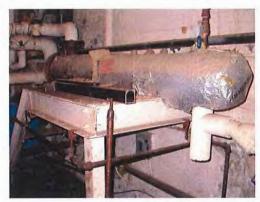

n some areas with exposed dirt and the landscaping throughout the site is minimal. Other than areas of grass for play and in the island located by the main entry, the only additional vegetation is the tree line along the perimeter of the fields.

## HVAC

The school is heated by perimeter finned tube radiation. In the original portion of the building, the finned tube radiation is supplied with steam and the newer portion of the building is heated by hot water.

Indoor air handlers for the office, nurse's station, and library provide both heating and cooling. The air handlers provide the required amounts of ventilation to the spaces and have hot water and direct expansion coils. The associated condensing units for the air handlers are mounted on the roof.



Roof mounted condensing units.



Steam to hot water heat exchanger.

The boilers are oil-fired and provide heating water for the air handlers and perimeter finned tube radiation. The heating water is distributed to the air handlers and perimeter finned tube radiation by two hydronic pumps. The boilers are Smith 450, 17 section boilers with an output of 3300 MBH each. The boilers appear to be original to the building.



Typical boiler.



Domestic hot water heater.

## Plumbing System

Plumbing systems for this facility appear to be original to the building and are in fair condition.

The domestic water for this facility is provided by a centralized town water system.

Domestic hot water is provided by an oil-fired hot water heater located in the mechanical room.

## Fire Protection System

A sprinkler and standpipe sys