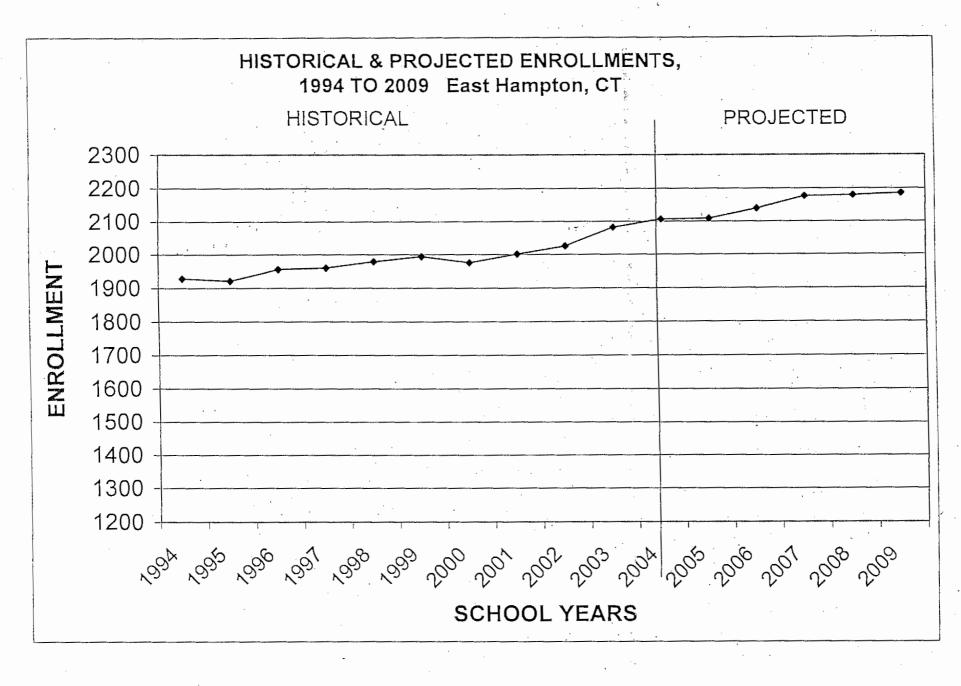

East Hampton, Connecticut, is a small industrial town, with a population of approximately 12,000. The Town covers 36.8 square miles and, during recent years, has developed significantly. In the past five years the student population of East Hampton's schools alone has increased by 9 percent. In the next four to five years, it is projected to increase another 4 percent. This growth is not limited to school-aged residents, and as a result East Hampton has outgrown its municipal and educational facilities.