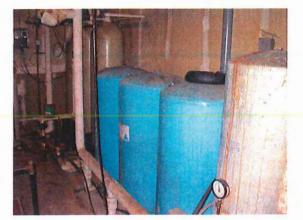

#### Community Center

- Water-damaged ceiling tiles and insulation, as well as the fungal growth within the air handling units, should be addressed immediately as a first defense against a severe problem.
- Updated assist hardware is needed on entry doors.
- Additional space for movable book stacks is required.
- Additional space for public seating and computing areas should be provided.
- Additional space is needed for small and large meetings and conferences.
- Additional evergreen and ornamental trees and shrubs should be planted to add interest throughout the seasons.
- A detailed site study is recommended to determine the feasibility of expanding the on-site parking to accommodate the users of the complex. If unavailable, a

new location, with adequate acreage for expansion and parking should be considered.

• The Community Center is generally in good shape except for temperature control. A new control system would greatly increase occupant comfort.