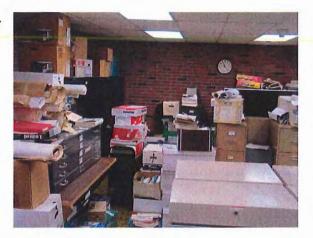

Meetings were held with Town Hall personnel as a first step in determining the inadequacies of each department. A repeated criticism from all departments was the lack of storage. All the spaces originally designed as storage are full to capacity, and boxes of files are now taking over much-needed office space. Files and records are also stored in some of the schools throughout town, occupying spaces that the

schools could use for educational purposes or their own storage. All of the offices within the Town Hall are required by law to keep various files in a vault for different periods of time; some records must be kept forever. The existing vault does not have an ideal layout for proper storage. Ideally, each department would have a designated storage area. Although attempts have been made to clean out expired files, boxes remain stacked up in corners, creating a disorganized and inefficient storage area. Furthermore, the number of records kept in the vault is projected to double or triple within the next 10 years.

Many of these records are pulled daily for public review. The vault also lacks a research area suitable for laying out large format records.

Aside from storage, the working environments within the different offices of the Town Hall are inadequate. Most departments require private offices for