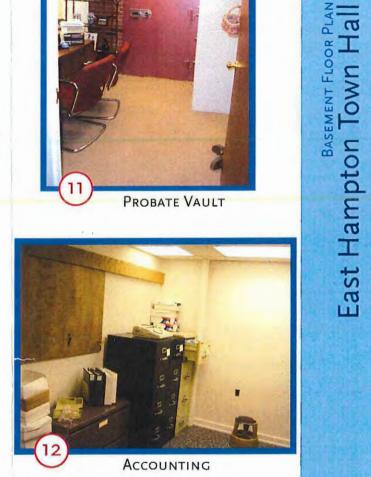

schools could use for educational purposes or their own storage. All of the offices within the Town Hall are required by law to keep various files in a vault for different periods of time; some records must be kept forever. The existing vault does not have an ideal layout for proper storage. Ideally, each department would have a designated storage area. Although attempts have been made to clean out expired files, boxes remain stacked up in corners, creating a disorganized and inefficient storage area. Furthermore, the number of records kept in the vault is projected to double or triple within the next 10 years.

Many of these records are pulled daily for public review. The vault also lacks a research area suitable for laying out large format records.

Aside from storage, the working environments within the different offices of the Town Hall are inadequate. Most departments require private offices for