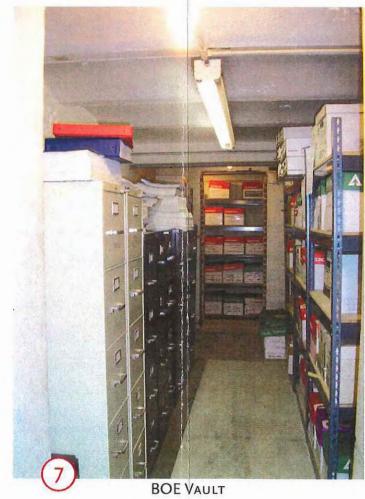

schools could use for educational purposes or their own storage. All of the offices within the Town Hall are required by law to keep various files in a vault for different periods of time; some records must be kept forever. The existing vault does not have an ideal layout for proper storage. Ideally, each department would have a designated storage area. Although attempts have been made to clean out expired files, boxes remain stacked up in corners, creating a disorganized and inefficient storage area. Furthermore, the number of records kept in the vault is projected to double or triple within the next 10 years.

Many of these records are pulled daily for public review. The vault also lacks a research area suitable for laying out large format records.

Aside from storage, the working environments within the different offices of the Town Hall are inadequate. Most departments require private offices for