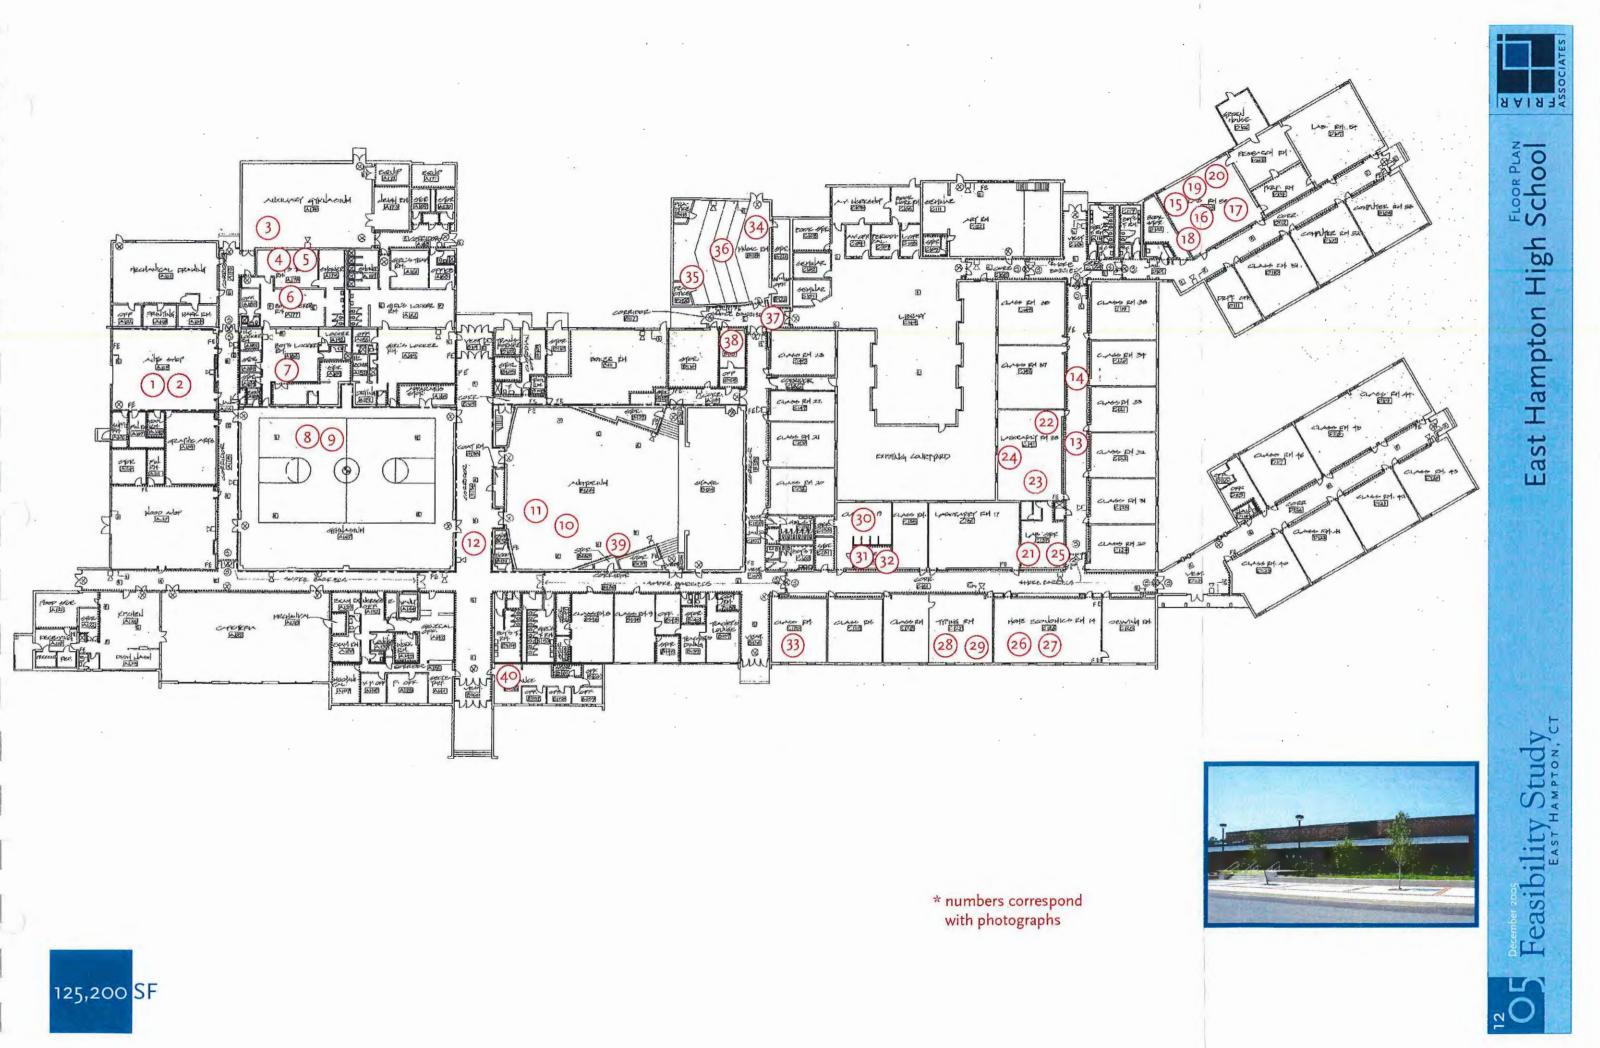

## East Hampton High School

- New windows should be installed throughout the school
- Additional Science Labs and Demonstration Rooms with up-to-date technology and equipment are required.
- Additional/Larger Classroom space is needed.
- Additional Cafeteria space should be provided.
- Food Distribution areas need improvements.

- Additional Computer Labs are required.
- Classroom technology, including Smart boards, monitors, projectors and video equipment, is needed
- A Conference Room for parent meetings should be added.
- Discipline space is needed.
- A larger/improved Main Office area should be provided.
- Departmental office space throughout the school is required.
- New code-compliant gymnasium bleachers are needed.
- Larger Boys'/Girls' Locker Rooms with additional lockers should be provided.
- Larger student lockers are needed.
- The building needs an up-to-date security system.
- The playing fields should be fertilized, aerated and treated as necessary to provide a continuous stand of grass. Any depressions should be filled and reseeded to correct unsafe conditions.
- Yard drain manholes located in walkways that have settled over time should be raised as necessary to remove potential tripping hazards.
- The boilers are beyond their useful life and should be replaced.
- The unit ventilators throughout the building should be replaced with equipment designed to meet the latest noise requirements for classrooms.