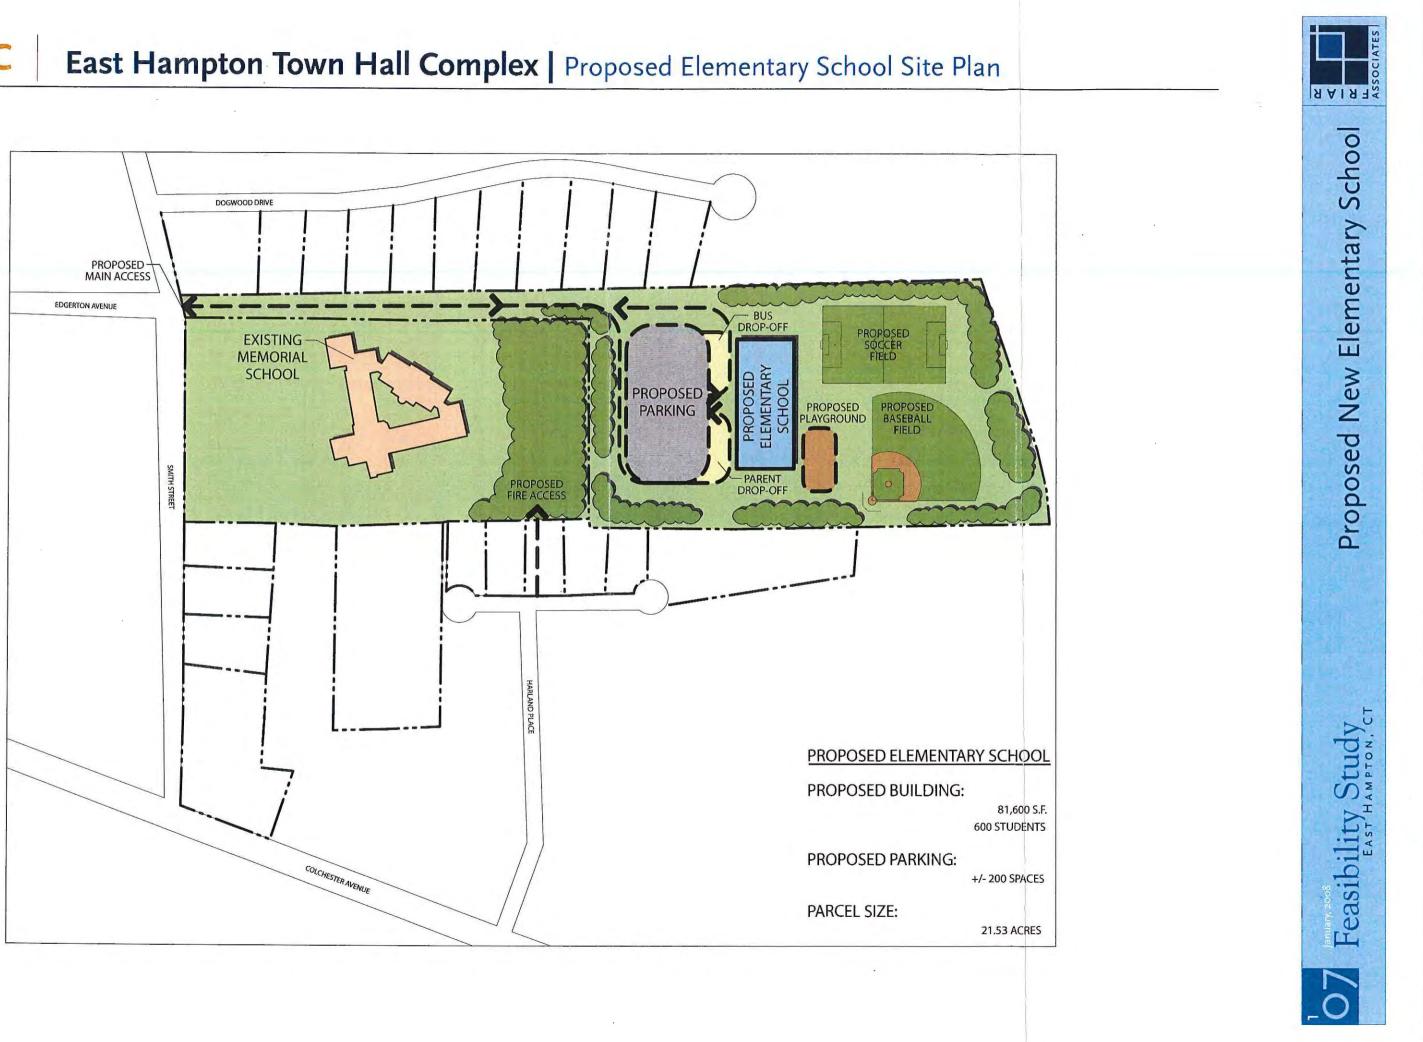

and Senior Center functions.
- Existing Board of Education building located on Skinner Street to remain as Town-owned property for future development.
- Site acquisition of 100 Main Street, formerly a gas station, for a new Fire Station.
- New Police Station to be developed on the site of the former Fire Station (3 Barton Hill).
- Sale of the existing Town Hall on Route 66 to assist in funding the new facilities.

Probable construction costs for Schemes 6, 6A and 6B are shown on pages following Schemes 3 and 5.

# Scheme 3A Town Hall At Center School, New Police Station & Probate Court On Center School Site







**AAIAA** Town Hall Complex Feasibility Study East HAMPTON, CT

# Scheme 3B Town Hall At Center School, New Police Station & Probate Court On Center School Site





Scheme 3C



# Scheme 3C Town Hall At Center School, New Police Station & Probate Court On Center School Site



TOWN HALL UPPER STORY

TOWN HALL MAIN STORY



POLICE STATION MAIN STORY AT 20 EAST HIGH STREET



POLICE STATION LOWER STORY AT 20 EAST HIGH STREET

# TOWN HALL LOWER STORY







| * • • • • • • • • • • • • • • • • • • • |                               |                            | -                  |              |                    |            |                 |           |              |               |               |               |               |               |
|-----------------------------------------|-------------------------------|----------------------------|--------------------|--------------|--------------------|------------|-----------------|-----------|-------------