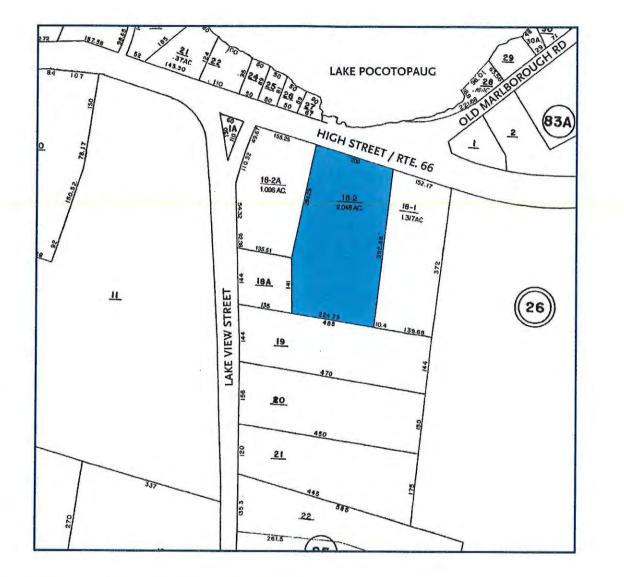

g

# Cons:

- Would Require Fire Station To Be Moved for a 50,000 s.f. Facility
- Potential Ledge Outcrops
- Steeply Sloped Site
- May Require Easement Through State Property
- Requires Purchase Of Private Property





# **B** - Skinner Street Property





# SITE ASSETS & LIABILITIES

Acreage:

± 2.24 acres privately owned

## Pros:

- Would Accommodate a 36,000 s.f. Municipal Services Facility
- Existing Town Water
- Existing Town Sanitary Sewer
- Consistent Topography
- Adjacent to Main Street

# Cons:

- Requires Purchase Of Private Property
- Parcel Is Not Located On Main St.
- A Portion Of The Parcel Is Located In The 100 Year Flood Plain
- Would Not Accommodate A 50,000 s.f. Municipal Services Facility

KIAK

Skinner Street Property

Stud

Feasibil

# **C** - High Street Property





# SITE ASSETS & LIABILITIES

Acreage:

± 2.05 acres privately owned

### **Pros:**

- Existing Town Sanitary Sewer
- Easily Accessible
- Presence On Route 66
- Additional Land Creates More Efficient Circulation
- Would Accommodate a Relocated Fire Station
- Would Accommodate a 36,000 s.f. Municipal Service Facility

# Cons:

- Requires Purchase Of Private Property
- Traffic Study Would Be Required Due To Adjacency To Rte. 66
- Requires Well For Water Service
- Would Not Accommodate A 50,000 s.f. Municipal Services Facility





#### EAST HAMPTON FEASIBILITY STUDY

# EXISTING FACILITY / SITE / MEP CONDITIONS – PROGRAMMING AND SPACE UTILIZATION

This section provides detailed information regarding existing spaces, square footages and conditions for the municipal buildings. It further ide