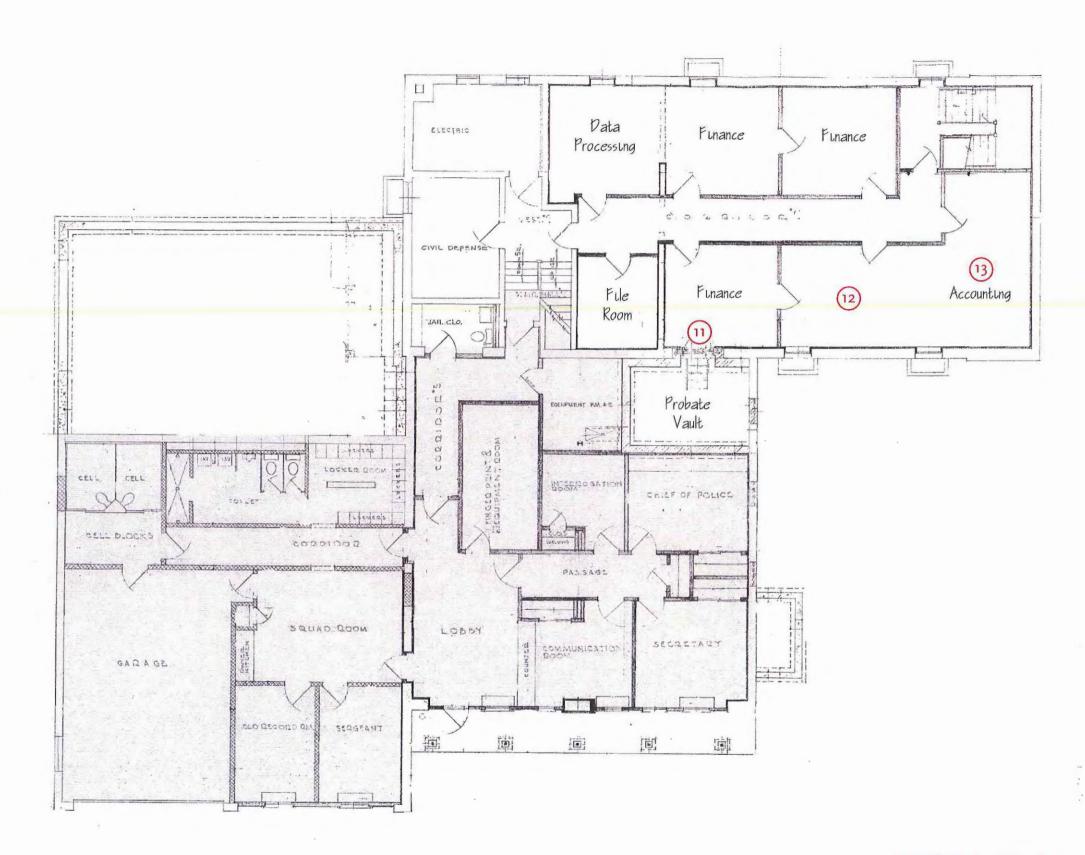

# FACILITY:

East Hampton Town Hall is located at 20 East High Street (Route 66) and consists of three buildings. The main building, which faces Route 66, accommodates the offices of the Town Manager, Town Clerk, Tax Collector, Tax Assessor and the Finance & Accounting Department. The offices of the Fire Marshal, the Health Department

and the Building Department are located in a small out-building, of approximately 1,000 square feet, adjacent to the main building. The Town of East Hampton also leases approximately 4,000 square feet of Connecticut Light & Power's (CL&P) engineering building, referred to as the Town Hall Annex, to house the offices of Probate, Social Services, the Food Bank, Youth & Family Services, Parks & Recreation and the Town Facilities Manager. This space is located directly behind the main Town Hall building.