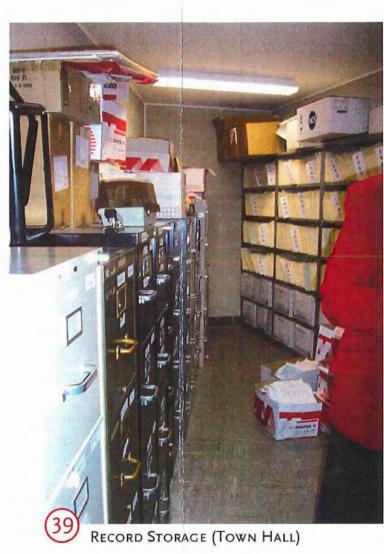

Meetings were held with Town Hall personnel as a first step in determining the inadequacies of each department. A repeated criticism from all departments was the lack of storage. All the spaces originally designed as storage are full to capacity, and boxes of files are now taking over much-needed office space. Files and records are also stored in some of the schools throughout town, occupying spaces that the

schools could use for educational purposes or their own storage. All of the offices within the Town Hall are required by law to keep various files in a vault for different periods of time; some records must be kept forever. The existing vault does not have an ideal layout for proper storage. Ideally, each department would have a designated storage area. Although attempts have been made to clean out expired files, boxes remain stacked up in corners, creating a disorganized and inefficient storage area. Furthermore, the number of records kept in the vault is projected to double or triple within the next 10 years.

Many of these records are pulled daily for public review. The vault also lacks a research area suitable for laying out large format records.

Aside from storage, the working environments within the different offices of the Town Hall are inadequate. Most departments require private offices for

#### Annex

The Town Hall Annex houses the offices of Social Services, Youth & Family Services, Parks & Recreation, Probate Court and the Town Facilities Manager. Since the Town of East Hampton leases this space, it does not have the option to expand within it. Similar to the adjacent Town Hall buildings, this space is overcrowded and provides less than ideal working conditions for its staff. The Department of Parks & Recreation requires the most storage space of all the departments housed in this building. Most of this storage is presently offsite, at various schools and parks within the Town. The Town Facilities Manager, required to keep building plans for the Town's facilities, has no storage. Plans and records are currently kept in the Town Hall vault.