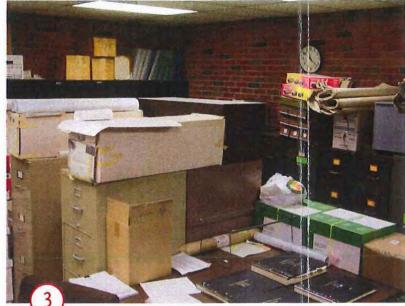

Meetings were held with Town Hall personnel as a first step in determining the inadequacies of each department. A repeated criticism from all departments was the lack of storage. All the spaces originally designed as storage are full to capacity, and boxes of files are now taking over much-needed office space. Files and records are also stored in some of the schools throughout town, occupying spaces that the

schools could use for educational purposes or their own storage. All of the offices within the Town Hall are required by law to keep various files in a vault for different periods of time; some records must be kept forever. The existing vault does not have an ideal layout for proper storage. Ideally, each department would have a designated storage area. Although attempts have been made to clean out expired files, boxes remain stacked up in corners, creating a disorganized and inefficient storage area. Furthermore, the number of records kept in the vault is projected to double or triple within the next 10 years.

#### Annex

The Town Hall Annex houses the offices of Social Services, Youth & Family Services, Parks & Recreation, Probate Court and the Town Facilities Manager. Since the Town of East Hampton leases this space, it does not have the option to expand within it. Similar to the adjacent Town Hall buildings, this space is overcrowded and provides less than ideal working conditions for its staff. The Department of Parks & Recreation requires the most storage space of all the departments housed in this building. Most of this storage is presently offsite, at various schools and parks within the Town. The Town Facilities Manager, required to keep building plans for the Town's facilities, has no storage. Plans and records are currently kept in the Town Hall vault.