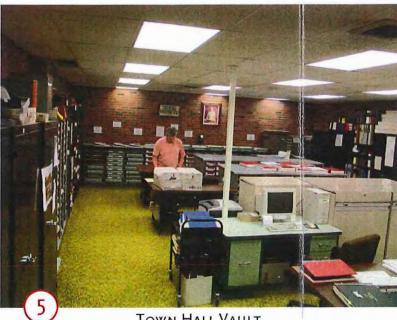

Meetings were held with Town Hall personnel as a first step in determining the inadequacies of each department. A repeated criticism from all departments was the lack of storage. All the spaces originally designed as storage are full to capacity, and boxes of files are now taking over much-needed office space. Files and records are also stored in some of the schools throughout town, occupying spaces that the

schools could use for educational purposes or their own storage. All of the offices within the Town Hall are required by law to keep various files in a vault for different periods of time; some records must be kept forever. The existing vault does not have an ideal layout for proper storage. Ideally, each department would have a designated storage area. Although attempts have been made to clean out expired files, boxes remain stacked up in corners, creating a disorganized and inefficient storage area. Furthermore, the number of records kept in the vault is projected to double or triple within the next 10 years.

Many of these records are pulled daily for public review. The vault also lacks a research area suitable for laying out large format records.

Aside from storage, the working environments within the different offices of the Town Hall are inadequate. Most departments require private offices for