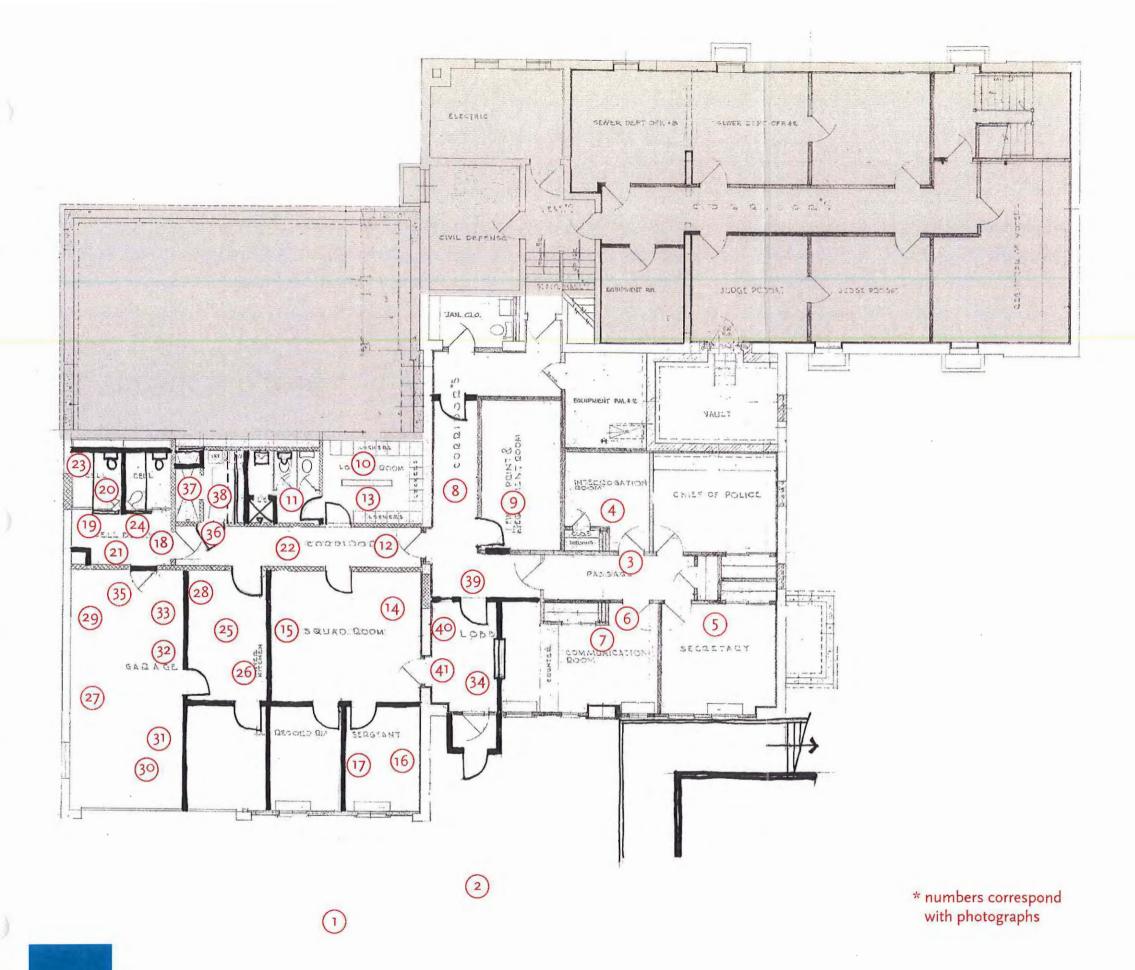

# Police Department

- Ample room should be provided for prisoner transport within the Sally Port, with no obstructions and a locked closet for vehicle parts storage.
- An emergency shower and eyewash sink/station should be provided to care for detainees who may be soiled or have been exposed to pepper spray.
- The floor slab should be recessed to prevent the flow of water, oils and/or greases from migrating into the building.
- The Police Department requires handicap-accessible workstations for the employees, as well as handicap-accessible reception desks and transaction counters.
- Additional offices are required to provide appropriate workspace.
- Lobby space for public interaction is required.
- Appropriate lab equipment for evidence and fingerprinting capabilities should be installed.
- Appropriate storage for evidence, weapons and ammunition is needed.
- Updated holding cells are required, with separate cells for women and juveniles. The cell corridor, as well as the cells themselves, should be made of secure, abuse-resistant materials.
- The department needs additional cells with sight and sound separation for female detainees.

- A secure isolation cell should also be provided for unruly or violent detainees.
- The detention area is also required by code to have a shower facility and its own janitorial provisions.
- The corridors should be a minimum of six feet wide to prevent detainees from pinning an officer against a wall while bracing themselves against the opposite wall.
- Locker facilities for female officers are needed.
- Additional conference spaces for seminars should be provided.
- A security system is required to monitor all spaces within the department.
- In order to provide a safer, more secure and efficient environment for the public and the police officers themselves, a new facility with the proper layout to meet program requirements is essential.
- More formal and visible signage should be provided at the main roadway and entry point to emphasize the location of the Police Station and create a more inviting entrance.
- Additional parking should be provided for police vehicles and visitors.
- Additional exterior lighting should be provided for safety issues.
- A new HVAC system should be considered for the building. The system would include introducing code compliant amounts of ventilation air to the space and would provide comfort cooling.