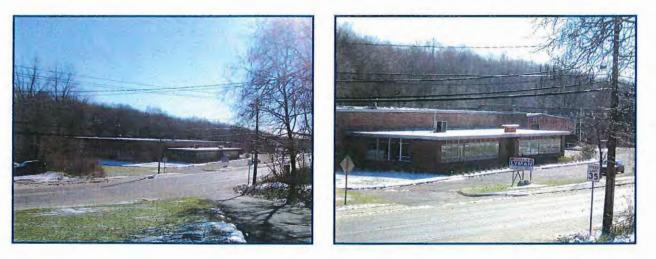

ES

| A | cr | ea | age | e: |  |
|---|----|----|-----|----|--|
|   |    |    | 0   |    |  |

±3.04 acres total

1.35 acres privately owned 1.69 acres town owned (1.00 acres - existing board of ed.) ( .69 acres - fire station)

### **Pros:**

- Potential Site For Future Municipal Services Complex
- Existing Town Water
- Existing Town Sanitary Sewer
- Located In The Village Center
- Easily Accessible From Both Skinner & Main St.
- Historic Town Building On Property (Old Town Hall)
- Fire Station Property Could Be Used For Overflow Parking

# Cons:

- Would Require Fire Station To Be Moved for a 50,000 s.f. Facility
- Potential Ledge Outcrops
- Steeply Sloped Site
- May Require Easement Through State Property
- Requires Purchase Of Private Property





# **B** - Skinner Street Property





# SITE ASSETS & LIABILITIES

Acreage:

± 2.24 acres privately owned

## Pros:

- Would Accommodate a 36,000 s.f. Municipal Services Facility
- Existing Town Water
- Existing Town Sanitary Sewer
- Consistent Topography
- Adjacent to Main Street

# Cons:

- Requires Purchase Of Private Property
- Parcel Is Not Located On Main St.
- A Portion Of The Parcel Is Located In The 100 Year Flood Plain
- Would Not Accommodate A 50,000 s.f. Municipal Services Facility

KIAK

Skinner Street Property

Stud

Feasibil

# **C** - High Street Property





# SITE ASSETS & LIABILITIES

Acreage:

± 2.05 acres privately owned

### **Pros:**

- Existing Town Sanitary Sewer
- Easily Accessible
- Presence On Route 66
- Additional Land Creates More Efficient Circulation
- Would Accommodate a Relocated Fire Stati