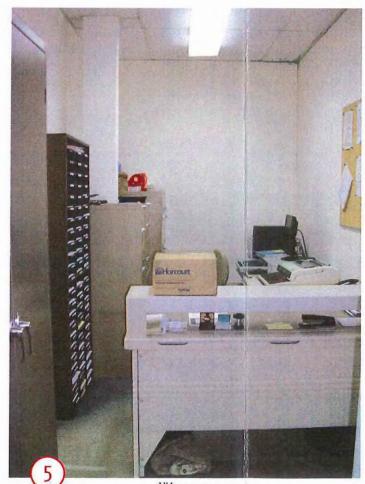

Meetings were held with Town Hall personnel as a first step in determining the inadequacies of each department. A repeated criticism from all departments was the lack of storage. All the spaces originally designed as storage are full to capacity, and boxes of files are now taking over much-needed office space. Files and records are also stored in some of the schools throughout town, occupying spaces that the

schools could use for educational purposes or their own storage. All of the offices within the Town Hall are required by law to keep various files in a vault for different periods of time; some records must be kept forever. The existing vault does not have an ideal layout for proper storage. Ideally, each department would have a designated storage area. Although attempts have been made to clean out expired files, boxes remain stacked up in corners, creating a disorganized and inefficient storage area. Furthermore, the number of records kept in the vault is projected to double or triple within the next 10 years.

Many of these records are pulled daily for public review. The vault also lacks a research area suitable for laying out large format records.

Aside from storage, the working environments within the different offices of the Town Hall are inadequate. Most departments require private offices for