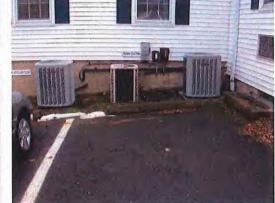

#### Town Hall

The main Town Hall was constructed in 1946 and was purchased from CL&P in 1970/1971. Renovated in 1975, this main building has a total area of about 7,000 square feet. Aside from the vault, which is constructed of masonry, the building is wood framed on a concrete foundation with an asphalt shingle roof. The exterior shell of the building is generally in good to fair condition, although site access is poor as is the public access to the adjacent out-building. The interior of the main Town Hall reveals its age.