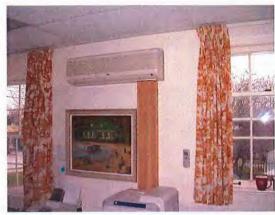

#### Town Hall

The main Town Hall was constructed in 1946 and was purchased from CL&P in 1970/1971. Renovated in 1975, this main building has a total area of about 7,000 square feet. Aside from the vault, which is constructed of masonry, the building is wood framed on a concrete foundation with an asphalt shingle roof. The exterior shell of the building is generally in good to fair condition, although site access is poor as is the public access to the adjacent out-building. The interior of the main Town Hall reveals its age.