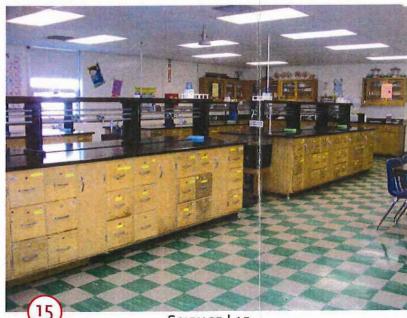

# East Hampton Middle School

- Larger student lockers should be provided in corridors and locker rooms.
- Additional computers within classroom spaces are needed.
- Science labs, with appropriate safety equipment and storage, should be updated.
- The main office space should be renovated and include better visibility to the main school entrance.
- Building security requires upgrading.
- The nurse's office should be expanded and provided with handicap accessible spaces and rooms for testing.
- A Special Education office suite is needed.
- The cafeteria's serving area requires updating.
- Additional classroom space is needed.
- Additional conference spaces are required.
- Walks leading to the fields and play areas must be surveyed to confirm that they have a slope of 5 percent or less to ensure handicap accessibility to those areas.
- This school has recently been renovated and the mechanical, electrical and plumbing systems are generally in good condition.

## East Hampton High School

- New windows should be installed throughout the school
- Additional Science Labs and Demonstration Rooms with up-to-date technology and equipment are required.
- Additional/Larger Classroom space is needed.
- Additional Cafeteria space should be provided.
- Food Distribution areas need improvements.