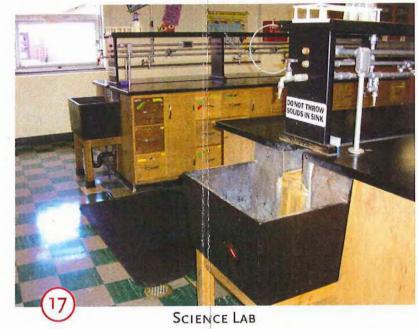

# East Hampton Middle School

- Larger student lockers should be provided in corridors and locker rooms.
- Additional computers within classroom spaces are needed.
- Science labs, with appropriate safety equipment and storage, should be updated.
- The main office space should be renovated and include better visibility to the main school entrance.
- Building security requires upgrading.
- The nurse's office should be expanded and provided with handicap accessible spaces and rooms for testing.
- A Special Education office suite is needed.
- The cafeteria's serving area requires updating.
- Additional classroom space is needed.
- Additional conference spaces are required.
- Walks leading to the fields and play areas must be surveyed to confirm that they have a slope of 5 percent or less to ensure handicap accessibility to those areas.
- This school has recently been renovated and the mechanical, electrical and plumbing systems are generally in good condition.

## East Hampton High School

- New windows should be installed throughout the school
- Additional Science Labs and Demonstration Rooms with up-to-date technology and equipment are required.
- Additional/Larger Classroom space is needed.
- Additional Cafeteria space should be provided.
- Food Distribution areas need improvements.