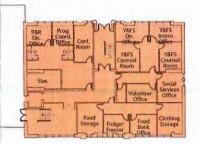

#### Annex

The Town Hall Annex houses the offices of Social Services, Youth & Family Services, Parks & Recreation, Probate Court and the Town Facilities Manager. Since the Town of East Hampton leases this space, it does not have the option to expand within it. Similar to the adjacent Town Hall buildings, this space is overcrowded and provides less than ideal working conditions for its staff. The Department of Parks & Recreation requires the most storage space of all the departments housed in this building. Most of this storage is presently offsite, at various schools and parks within the Town. The Town Facilities Manager, required to keep building plans for the Town's facilities, has no storage. Plans and records are currently kept in the Town Hall vault.

The Social Services Department also serves as the Town's food bank. Storage for food and clothing is minimal, and they currently use the basement and kitchen of the CL&P building for food drives and large dinner functions. Hundreds of people are involved with the food bank and spaces must be provided to serve them. The Social Services Department's counseling services as well as the Probate Court require spaces that maintain confidentiality to serve its patrons properly.

Security is also an issue within this facility. The hours of operation differ from the main Town Hall, and often clients are serviced during the evening hours. The counseling services and Probate Court often handle hostile clients. Although the Police Department is nearby, the facility is equipped only with an intercom to monitor access to the building. In addition, most of the building's exterior is glass, which at night allows outsiders to see into the building yet limits the buildings occupants ability to see outside, thus creating a potentially dangerous working environment.