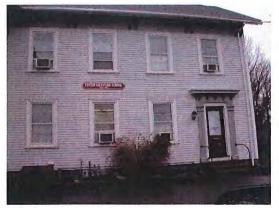

# FACILITY:

East Hampton Town Hall is located at 20 East High Street (Route 66) and consists of three buildings. The main building, which faces Route 66, accommodates the offices of the Town Manager, Town Clerk, Tax Collector, Tax Assessor and the Finance & Accounting Department. The offices of the Fire Marshal, the Health Department

#### Town Hall

The main Town Hall was constructed in 1946 and was purchased from CL&P in 1970/1971. Renovated in 1975, this main building has a total area of about 7,000 square feet. Aside from the vault, which is constructed of masonry, the building is wood framed on a concrete foundation with an asphalt shingle roof. The exterior shell of the building is generally in good to fair condition, although site access is poor as is the public access to the adjacent out-building. The interior of the main Town Hall reveals its age.