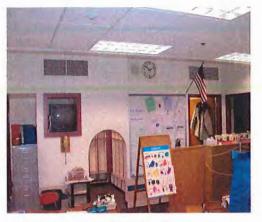

#### Town Hall

The main Town Hall was constructed in 1946 and was purchased from CL&P in 1970/1971. Renovated in 1975, this main building has a total area of about 7,000 square feet. Aside from the vault, which is constructed of masonry, the building is wood framed on a concrete foundation with an asphalt shingle roof. The exterior shell of the building is generally in good to fair condition, although site access is poor as is the public access to the adjacent out-building. The interior of the main Town Hall reveals its age.

Meetings were held with Town Hall personnel as a first step in determining the inadequacies of each department. A repeated criticism from all departments was the lack of storage. All the spaces originally designed as storage are full to capacity, and boxes of files are now taking over much-needed office space. Files and records are also stored in some of the schools throughout town, occupying spaces that the

the department supervisors, but space is extremely limited. In many cases, workstations cannot accommodate visitors due to their proximity to each other. In some spaces, large work surfaces are required to review oversized maps, both for Town Hall staff and the public. In addition, general office supplies are stored within each office rather than in a common storage room. Offices also contain many pieces of equipment ranging from printers and fax machines to check printers and large format map copiers. A common workroom shared by the different offices would provide a more economical and efficient means of operation.

The Building and Health Departments and the Fire Marshal's office have even more limited space. They are located in a building that was meant to be a temporary facility; it has since become permanent. Only one private office is provided within this space, even though three departments share it. There is a very small reception counter, and an even smaller public space. Beyond the reception space there are open workstations for the administrative staff, but file cabinets consume the majority of this space. As with the main building, access to this structure is limited.