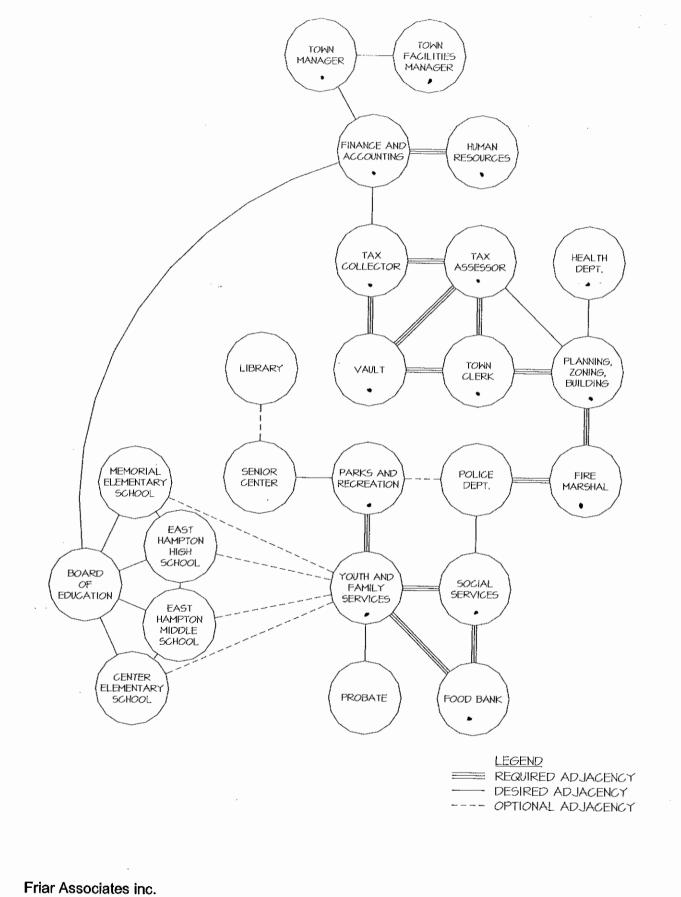

#### Programming and Space Utilization

The Programming section provides tables describing the current program use and the program needed for the next 10-15 years.

1.1.2