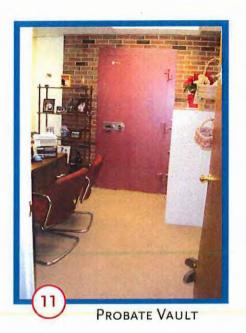

schools could use for educational purposes or their own storage. All of the offices within the Town Hall are required by law to keep various files in a vault for different periods of time; some records must be kept forever. The existing vault does not have an ideal layout for proper storage. Ideally, each department would have a designated storage area. Although attempts have been made to clean out expired files, boxes remain stacked up in corners, creating a disorganized and inefficient storage area. Furthermore, the number of records kept in the vault is projected to double or triple within the next 10 years.

Many of these records are pulled daily for public review. The vault also lacks a research area suitable for laying out large format records.

Aside from storage, the working environments within the different offices of the Town Hall are inadequate. Most departments require private offices for

#### Annex

The Town Hall Annex houses the offices of Social Services, Youth & Family Services, Parks & Recreation, Probate Court and the Town Facilities Manager. Since the Town of East Hampton leases this space, it does not have the option to expand within it. Similar to the adjacent Town Hall buildings, this space is overcrowded and provides less than ideal working conditions for its staff. The Department of Parks & Recreation requires the most storage space of all the departments housed in this building. Most of this storage is presently offsite, at various schools and parks within the Town. The Town Facilities Manager, required to keep building plans for the Town's facilities, has no storage. Plans and records are currently kept in the Town Hall vault.