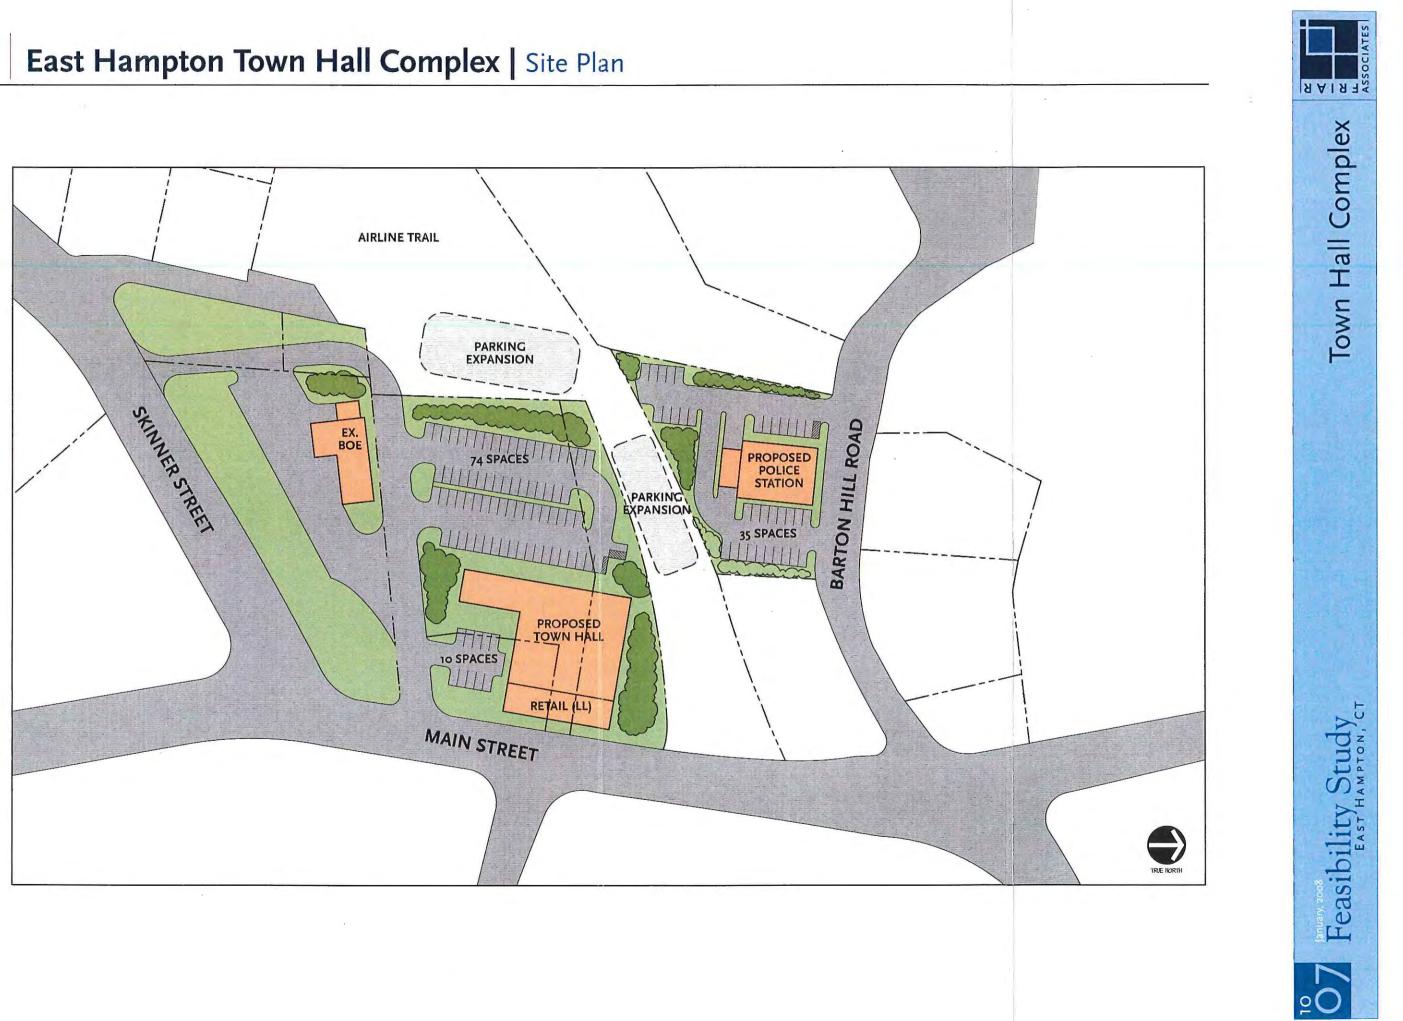

|                    |            |                 |           |              |               |               |               |               |               |
| Tot                                     | 0                             |                            |                    | \$71,392,500 |                    |            |                 |           |              | \$ 80,846,882 |               | \$ 47,132,548 | \$ 41,033,986 | \$ 88,166,534 |

|          | 1.21 Acres | Approx.<br>\$853,132 |
|----------|------------|----------------------|
| ?        | .57 Acres  | \$512,782            |
| 8 Summit | .21 Acres  | \$188,920            |
| 10 Summi | 1.43 Acres | \$151,430            |

SFRIAR Station Police : 8 Proposed Town Hall Feasibility Study <sup>5</sup>6

# Scheme 6









# EAST HAMPTON TOWN FACILITIES STUDY

# MINUTES OF MEETING WITH ALAN H. BERGREN, TOWN MANAGER - 7/28/05

TOWN HALL HOURS: Monday, Wednesday, Thursday: 8 am – 4 pm

Tuesday: 8 am – 7:30 pm

Friday: 8 am – 12:30 pm

# **DISCUSSION POINTS:**

- Town's vision is to have all municipal and district offices under one roof
- Existing Town Hall building was purchased from CL&P (1970/71); renovated in 1975
- Town owns ~8000sf (Town Hall), ~1000sf (Building Dept. annex),
- Town leases ~4000sf (Engineering), parking lot at rear of Police Station (CL&P property)
- Existing Town Hall building sell it good commercial value
- Town owns existing Board of Education building; it is the old Central School at 94 Main Street (built in 1866) ~4000sf
- Possible to purchase land to the rear and to the righ