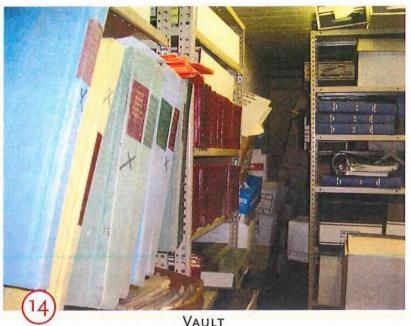

#### Town Hall (main building)

- The offices within the Town Hall require handicap accessible workstations for the employees, as well as handicap accessible reception desks and transaction counters.
- The toilet rooms of the Town Hall need to be updated to be code compliant.
- Additional storage space is required for all offices within the Town Hall.
- The existing vault requires more shelving, cabinets for storing files as well as an organized layout.
- Additional conference spaces are required.

schools could use for educational purposes or their own storage. All of the offices within the Town Hall are required by law to keep various files in a vault for different periods of time; some records must be kept forever. The existing vault does not have an ideal layout for proper storage. Ideally, each department would have a designated storage area. Although attempts have been made to clean out expired files, boxes remain stacked up in corners, creating a disorganized and inefficient storage area. Furthermore, the number of records kept in the vault is projected to double or triple within the next 10 years.

Many of these records are pulled daily for public review. The vault also lacks a research area suitable for laying out large format records.

Aside from storage, the working environments within the different offices of the Town Hall are inadequate. Most departments require private offices for