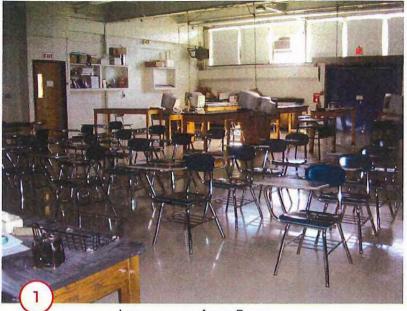

## East Hampton High School

- New windows should be installed throughout the school
- Additional Science Labs and Demonstration Rooms with up-to-date technology and equipment are required.
- Additional/Larger Classroom space is needed.
- Additional Cafeteria space should be provided.
- Food Distribution areas need improvements.

- Additional Computer Labs are required.
- Classroom technology, including Smart boards, monitors, projectors and video equipment, is needed
- A Conference Room for parent meetings should be added.
- Discipline space is needed.
- A larger/improved Main Office area should be provided.
- Departmental office space throughout the school is required.
- New code-compliant gymnasium bleachers are needed.
- Larger Boys'/Girls' Locker Rooms with additional lockers should be provided.
- Larger student lockers are needed.
- The building needs an up-to-date security system.
- The playing fields should be fertilized, aerated and treated as necessary to provide a continuous stand of grass. Any depressions should be filled and reseeded to correct unsafe conditions.
- Yard drain manholes located in walkways that have settled over time should be raised as necessary to remove potential tripping hazards.
- The boilers are beyond their useful life and should be replaced.
- The unit ventilators throughout the building should be replaced with equipment designed to meet the latest noise requirements for classrooms.