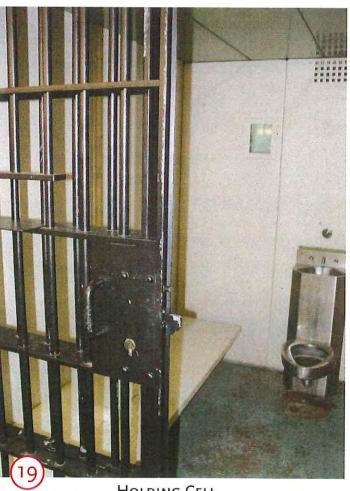

# Police Department

- Ample room should be provided for prisoner transport within the Sally Port, with no obstructions and a locked closet for vehicle parts storage.
- An emergency shower and eyewash sink/station should be provided to care for detainees who may be soiled or have been exposed to pepper spray.
- The floor slab should be recessed to prevent the flow of water, oils and/or greases from migrating into the building.
- The Police Department requires handicap-accessible workstations for the employees, as well as handicap-accessible reception desks and transaction counters.
- Additional offices are required to provide appropriate workspace.
- Lobby space for public interaction is required.
- Appropriate lab equipment for evidence and fingerprinting capabilities should be installed.
- Appropriate storage for evidence, weapons and ammunition is needed.
- Updated holding cells are required, with separate cells for women and juveniles. The cell corridor, as well as the cells themselves, should be made of secure, abuse-resistant materials.
- The department needs additional cells with sight and sound separation for female detainees.

- A secure isolation cell should also be provided for unruly or violent detainees.
- The detention area is also required by code to have a shower facility and its own janitorial provisions.
- The corridors should be a minimum of six feet wide to prevent detainees from pinning an officer against a wall while bracing themselves against the opposite wall.
- Locker facilities for female officers are needed.
- Additional conference spaces for seminars should be provided.
- A security system is required to monitor all spaces within the department.
- In order to provide a safer, more secure and efficient environment for the public and the police officers themselves, a new facility with the proper layout to meet program requirements is essential.
- More formal and visible signage should be provided at the main roadway and entry point to emphasize the location of the Police Station and create a more inviting entrance.
- Additional parking should be provided for police vehicles and visitors.
- Additional exterior lighting should be provided for safety issues.
- A new HVAC system should be considered for the building. The system would include introducing code compliant amounts of ventilation air to the space and would provide comfort cooling.