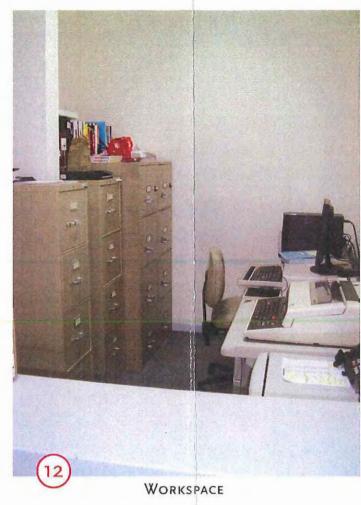

Meetings were held with Town Hall personnel as a first step in determining the inadequacies of each department. A repeated criticism from all departments was the lack of storage. All the spaces originally designed as storage are full to capacity, and boxes of files are now taking over much-needed office space. Files and records are also stored in some of the schools throughout town, occupying spaces that the

the department supervisors, but space is extremely limited. In many cases, workstations cannot accommodate visitors due to their proximity to each other. In some spaces, large work surfaces are required to review oversized maps, both for Town Hall staff and the public. In addition, general office supplies are stored within each office rather than in a common storage room. Offices also contain many pieces of equipment ranging from printers and fax machines to check printers and large format map copiers. A common workroom shared by the different offices would provide a more economical and efficient means of operation.

The Building and Health Departments and the Fire Marshal's office have even more limited space. They are located in a building that was meant to be a temporary facility; it has since become permanent. Only one private office is provided within this space, even though three departments share it. There is a very small reception counter, and an even smaller public space. Beyond the reception space there are open workstations for the administrative staff, but file cabinets consume the majority of this space. As with the main building, access to this structure is limited.