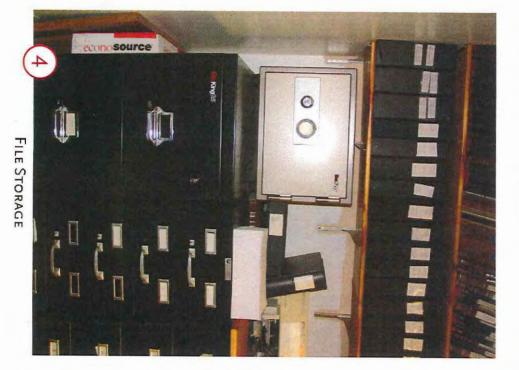

Meetings were held with Town Hall personnel as a first step in determining the inadequacies of each department. A repeated criticism from all departments was the lack of storage. All the spaces originally designed as storage are full to capacity, and boxes of files are now taking over much-needed office space. Files and records are also stored in some of the schools throughout town, occupying spaces that the

schools could use for educational purposes or their own storage. All of the offices within the Town Hall are required by law to keep various files in a vault for different periods of time; some records must be kept forever. The existing vault does not have an ideal layout for proper storage. Ideally, each department would have a designated storage area. Although attempts have been made to clean out expired files, boxes remain stacked up in corners, creating a disorganized and inefficient storage area. Furthermore, the number of records kept in the vault is projected to double or triple within the next 10 years.

Many of these records are pulled daily for public review. The vault also lacks a research area suitable for laying out large format records.

Aside from storage, the working environments within the different offices of the Town Hall are inadequate. Most departments require private offices for

#### Annex

The Town Hall Annex houses the offices of Social Services, Youth & Family Services, Parks & Recreation, Probate Court and the Town Facilities Manager. Since the Town of East Hampton leases this space, it does not have the option to expand within it. Similar to the adjacent Town Hall buildings, this space is overcrowded and provides less than ideal working conditions for its staff. The Department of Parks & Recreation requires the most storage space of all the departments housed in this building. Most of this storage is presently offsite, at various schools and parks within the Town. The Town Facilities Manager, required to keep building plans for the Town's facilities, has no storage. Plans and records are currently kept in the Town Hall vault.