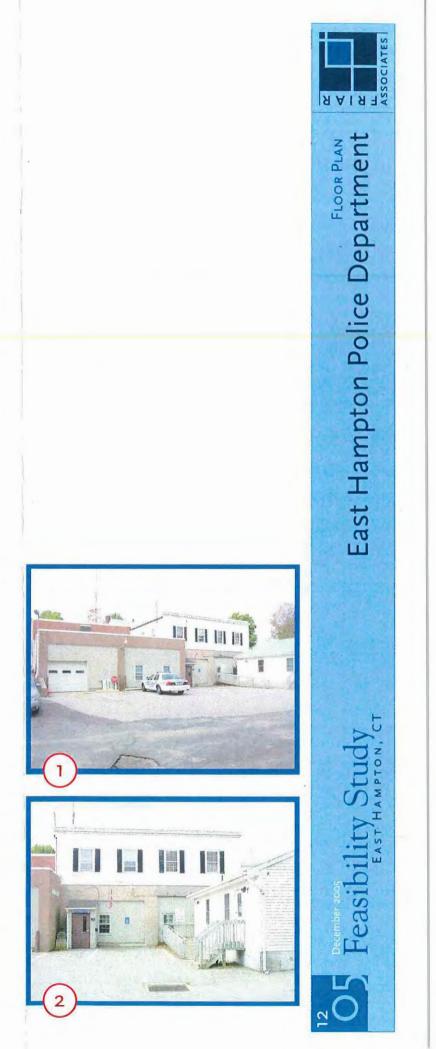

# FACILITY:

East Hampton Town Hall is located at 20 East High Street (Route 66) and consists of three buildings. The main building, which faces Route 66, accommodates the offices of the Town Manager, Town Clerk, Tax Collector, Tax Assessor and the Finance & Accounting Department. The offices of the Fire Marshal, the Health Department

and the Building Department are located in a small out-building, of approximately 1,000 square feet, adjacent to the main building. The Town of East Hampton also leases approximately 4,000 square feet of Connecticut Light & Power's (CL&P) engineering building, referred to as the Town Hall Annex, to house the offices of Probate, Social Services, the Food Bank, Youth & Family Services, Parks & Recreation and the Town Facilities Manager. This space is located directly behind the main Town Hall building.

#### Town Hall

The main Town Hall was constructed in 1946 and was purchased from CL&P in 1970/1971. Renovated in 1975, this main building has a total area of about 7,000 square feet. Aside from the vault, which is constructed of masonry, the building is wood framed on a concrete foundation with an asphalt shingle roof. The exterior shell of the building is generally in good to fair condition, although site access is poor as is the public access to the adjacent out-building. The interior of the main Town Hall reveals its age.