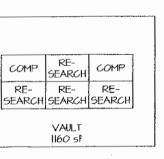

schools could use for educational purposes or their own storage. All of the offices within the Town Hall are required by law to keep various files in a vault for different periods of time; some records must be kept forever. The existing vault does not have an ideal layout for proper storage. Ideally, each department would have a designated storage area. Although attempts have been made to clean out expired files, boxes remain stacked up in corners, creating a disorganized and inefficient storage area. Furthermore, the number of records kept in the vault is projected to double or triple within the next 10 years.

Many of these records are pulled daily for public review. The vault also lacks a research area suitable for laying out large format records.

Aside from storage, the working environments within the different offices of the Town Hall are inadequate. Most departments require private offices for