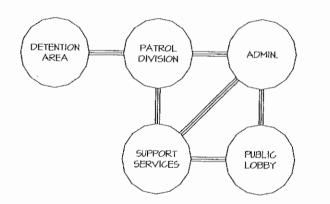

# Police Department

- Ample room should be provided for prisoner transport within the Sally Port, with no obstructions and a locked closet for vehicle parts storage.
- An emergency shower and eyewash sink/station should be provided to care for detainees who may be soiled or have been exposed to pepper spray.
- The floor slab should be recessed to prevent the flow of water, oils and/or greases from migrating into the building.
- The Police Department requires handicap-accessible workstations for the employees, as well as handicap-accessible reception desks and transaction counters.
- Additional offices are required to provide appropriate workspace.
- Lobby space for public interaction is required.
- Appropriate lab equipment for evidence and fingerprinting capabilities should be installed.
- Appropriate storage for evidence, weapons and ammunition is needed.
- Updated holding cells are required, with separate cells for women and juveniles. The cell corridor, as well as the cells themselves, should be made of secure, abuse-resistant materials.
- The department needs additional cells with sight and sound separation for female detainees.

- A secure isolation cell should also be provided for unruly or violent detainees.
- The detention area is also required by code to have a shower facility and its own janitorial provisions.
- The corridors should be a minimum of six feet wide to prevent detainees from pinning an officer against a wall while bracing themselves against the opposite wall.
- Locker facilities for female officers are needed.
- Additional conference spaces for seminars should be provided.
- A security system is required to monitor all spaces within the department.
- In order to provide a safer, more secure and efficient environment for the public and the police officers themselves, a new facility with the proper layout to meet program requirements is essential.
- More formal and visible signage should be provided at the main roadway and entry point to emphasize the location of the Police Station and create a more inviting entrance.
- Additional parking should be provided for police vehicles and visitors.
- Additional exterior lighting should be provided for safety issues.
- A new HVAC system should be considered for the building. The system would include introducing code compliant amounts of ventilation air to the space and would provide comfort cooling.