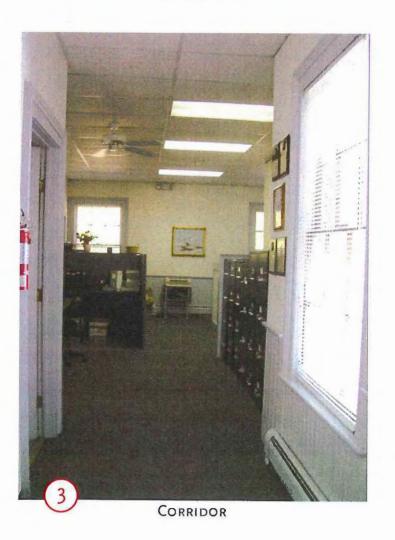

#### Town Hall

The main Town Hall was constructed in 1946 and was purchased from CL&P in 1970/1971. Renovated in 1975, this main building has a total area of about 7,000 square feet. Aside from the vault, which is constructed of masonry, the building is wood framed on a concrete foundation with an asphalt shingle roof. The exterior shell of the building is generally in good to fair condition, although site access is poor as is the public access to the adjacent out-building. The interior of the main Town Hall reveals its age.

Meetings were held with Town Hall personnel as a first step in determining the inadequacies of each department. A repeated criticism from all departments was the lack of storage. All the spaces originally designed as storage are full to capacity, and boxes of files are now taking over much-needed office space. Files and records are also stored in some of the schools throughout town, occupying spaces that the

schools could use for educational purposes or their own storage. All of the offices within the Town Hall are required by law to keep various files in a vault for different periods of time; some records must be kept forever. The existing vault does not have an ideal layout for proper storage. Ideally, each department would have a designated storage area. Although attempts have been made to clean out expired files, boxes remain stacked up in corners, creating a disorganized and inefficient storage area. Furthermore, the number of records kept in the vault is projected to double or triple within the next 10 years.

Many of these records are pulled daily for public review. The vault also lacks a research area suitable for laying out large format records.

Aside from storage, the working environments within the different offices of the Town Hall are inadequate. Most departments require private offices for

the department supervisors, but space is extremely limited. In many cases, workstations cannot accommodate visitors due to their proximity to each other. In some spaces, large work surfaces are required to review oversized maps, both for Town Hall staff and the public. In addition, general office supplies are stored within each office rather than in a common storage room. Offices also contain many pieces of equipment ranging from printers and fax machines to check printers and large format map copiers. A common workroom shared by the different offices would provide a more economical and efficient means of operation.