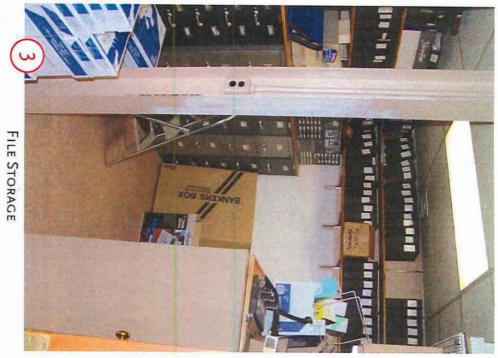

Meetings were held with Town Hall personnel as a first step in determining the inadequacies of each department. A repeated criticism from all departments was the lack of storage. All the spaces originally designed as storage are full to capacity, and boxes of files are now taking over much-needed office space. Files and records are also stored in some of the schools throughout town, occupying spaces that the

schools could use for educational purposes or their own storage. All of the offices within the Town Hall are required by law to keep various files in a vault for different periods of time; some records must be kept forever. The existing vault does not have an ideal layout for proper storage. Ideally, each department would have a designated storage area. Although attempts have been made to clean out expired files, boxes remain stacked up in corners, creating a disorganized and inefficient storage area. Furthermore, the number of records kept in the vault is projected to double or triple within the next 10 years.

Many of these records are pulled daily for public review. The vault also lacks a research area suitable for laying out large format records.

Aside from storage, the working environments within the different offices of the Town Hall are inadequate. Most departments require private offices for

#### Annex

The Town Hall Annex houses the offices of Social Services, Youth & Family Services, Parks & Recreation, Probate Court and the Town Facilities Manager. Since the Town of East Hampton leases this space, it does not have the option to expand within it. Similar to the adjacent Town Hall buildings, this space is overcrowded and provides less than ideal working conditions for its staff. The Department of Parks & Recreation requires the most storage space of all the departments housed in this building. Most of this storage is presently offsite, at various schools and parks within the Town. The Town Facilities Manager, required to keep building plans for the Town's facilities, has no storage. Plans and records are currently kept in the Town Hall vault.