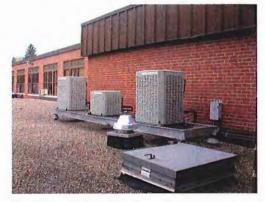

rally level, the grass is patchy in some areas with exposed dirt and the landscaping throughout the site is minimal. Other than areas of grass for play and in the island located by the main entry, the only additional vegetation is the tree line along the perimeter of the fields.

## HVAC

The school is heated by perimeter finned tube radiation. In the original portion of the building, the finned tube radiation is supplied with steam and the newer portion of the building is heated by hot water.

Indoor air handlers for the office, nurse's station, and library provide both heating and cooling. The air handlers provide the required amounts of ventilation to the spaces and have hot water and direct expansion coils. The associated condensing units for the air handlers are mounted on the roof.



Roof mounted condensing units.



Steam to hot water heat exchanger.

The boilers are oil-fired and provide heating water for the air handlers and perimeter finned tube radiation. The heating water is distributed to the air handlers and perimeter finned tube radiation by two hydronic pumps. The boilers are Smith 450, 17 section boilers with an output of 3300 MBH each. The boilers appear to be original to the building.



Typical boiler.



Domestic hot water heater.

## Plumbing System

Plumbing systems for this facility appear to be original to the building and are in fair condition.

The domestic water for this facility is provided by a centralized town water system.

Domestic hot water is provided by an oil-fired hot water heater located in the mechanical room.

## Fire Protection Sys