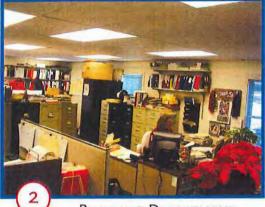

Meetings were held with Town Hall personnel as a first step in determining the inadequacies of each department. A repeated criticism from all departments was the lack of storage. All the spaces originally designed as storage are full to capacity, and boxes of files are now taking over much-needed office space. Files and records are also stored in some of the schools throughout town, occupying spaces that the

schools could use for educational purposes or their own storage. All of the offices within the Town Hall are required by law to keep various files in a vault for different periods of time; some records must be kept forever. The existing vault does not have an ideal layout for proper storage. Ideally, each department would have a designated storage area. Although attempts have been made to clean out expired files, boxes remain stacked up in corners, creating a disorganized and inefficient storage area. Furthermore, the number of records kept in the vault is projected to double or triple within the next 10 years.

the department supervisors, but space is extremely limited. In many cases, workstations cannot accommodate visitors due to their proximity to each other. In some spaces, large work surfaces are required to review oversized maps, both for Town Hall staff and the public. In addition, general office supplies are stored within each office rather than in a common storage room. Offices also contain many pieces of equipment ranging from printers and fax machines to check printers and large format map copiers. A common workroom shared by the different offices would provide a more economical and efficient means of operation.

The Building and Health Departments and the Fire Marshal's office have even more limited space. They are located in a building that was meant to be a temporary facility; it has since become permanent. Only one private office is provided within this space, even though three departments share it. There is a very small reception counter, and an even smaller public space. Beyond the reception space there are open workstations for the administrative staff, but file cabinets consume the majority of this space. As with the main building, access to this structure is limited.