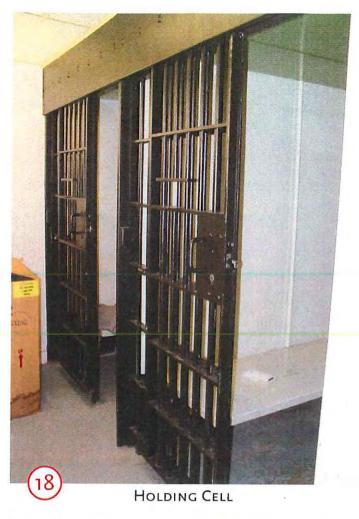

# Police Department

- Ample room should be provided for prisoner transport within the Sally Port, with no obstructions and a locked closet for vehicle parts storage.
- An emergency shower and eyewash sink/station should be provided to care for detainees who may be soiled or have been exposed to pepper spray.
- The floor slab should be recessed to prevent the flow of water, oils and/or greases from migrating into the building.
- The Police Department requires handicap-accessible workstations for the employees, as well as handicap-accessible reception desks and transaction counters.
- Additional offices are required to provide appropriate workspace.
- Lobby space for public interaction is required.
- Appropriate lab equipment for evidence and fingerprinting capabilities should be installed.
- Appropriate storage for evidence, weapons and ammunition is needed.
- Updated holding cells are required, with separate cells for women and juveniles. The cell corridor, as well as the cells themselves, should be made of secure, abuse-resistant materials.
- The department needs additional cells with sight and sound separation for female detainees.

- A secure isolation cell should also be provided for unruly or violent detainees.
- The detention area is also required by code to have a shower facility and its own janitorial provisions.
- The corridors should be a minimum of six feet wide to prevent detainees from pinning an officer against a wall while bracing themselves against the opposite wall.
- Locker facilities for female officers are needed.
- Additional conference spaces for seminars should be provided.
- A security system is required to monitor all spaces within the department.
- In order to provide a safer, more secure and efficient environment for the public and the police officers themselves, a new facility with the proper layout to meet program requirements is essential.
- More formal and visible signage should be provided at the main roadway and entry point to emphasize the location of the Police Station and create a more inviting entrance.
- Additional parking should be provided for police vehicles and visitors.
- Additional exterior lighting should be provided for safety issues.
- A new HVAC system should be considered for the building. The system would include introducing code compliant amounts of ventilation air to the space and would provide comfort cooling.