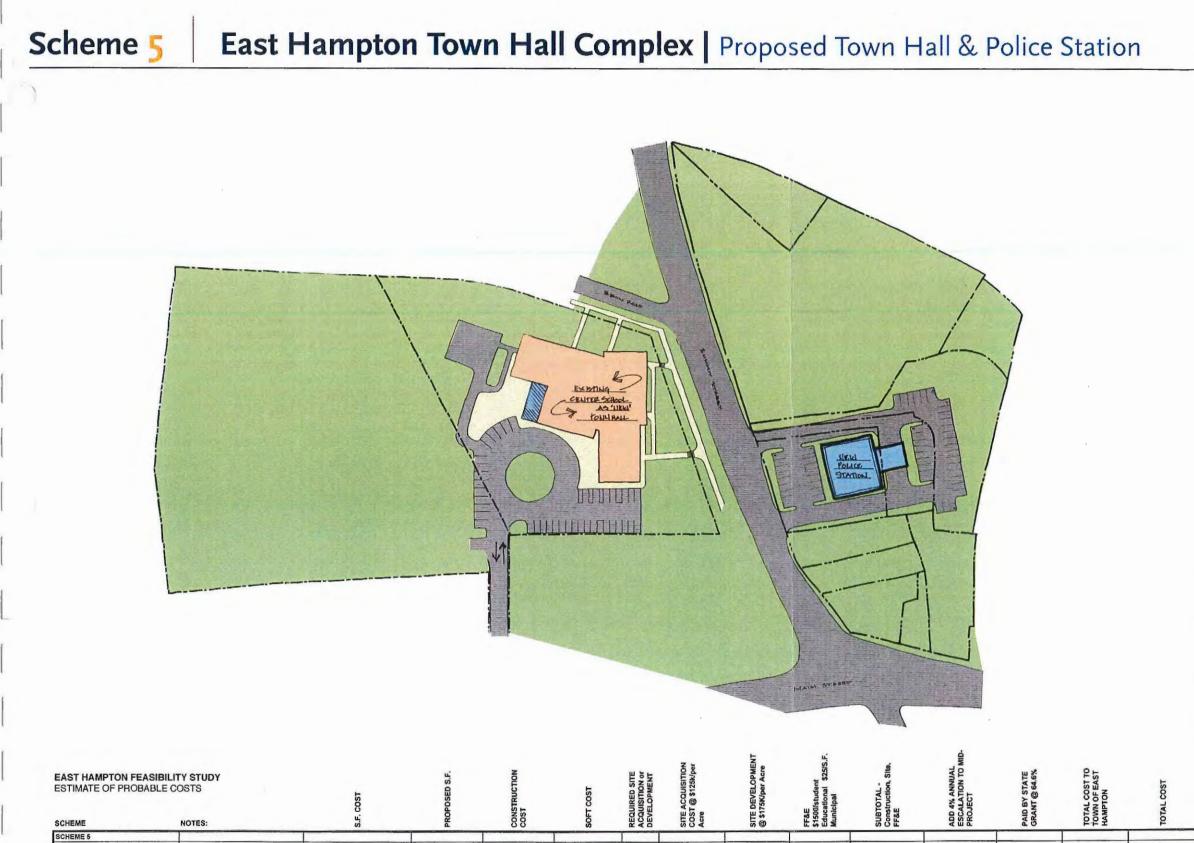

e site of the former Fire Station (3 Barton Hill).
- Sale of the existing Town Hall on Route 66 to assist in funding the new facilities.

Probable construction costs for Schemes 6, 6A and 6B are shown on pages following Schemes 3 and 5.

# Scheme 3A Town Hall At Center School, New Police Station & Probate Court On Center School Site







**AAIAA** Town Hall Complex Feasibility Study East HAMPTON, CT

# Scheme 3B Town Hall At Center School, New Police Station & Probate Court On Center School Site





Scheme 3C



# Scheme 3C Town Hall At Center School, New Police Station & Probate Court On Center School Site



TOWN HALL UPPER STORY

TOWN HALL MAIN STORY



POLICE STATION MAIN STORY AT 20 EAST HIGH STREET



POLICE STATION LOWER STORY AT 20 EAST HIGH STREET

# TOWN HALL LOWER STORY







| * • • • • • • • • • • • • • • • • • • • |                               |                            | -                  |              |                    |            |                 |           |              |               |               |               |               |               |
|-----------------------------------------|-------------------------------|----------------------------|--------------------|--------------|--------------------|------------|-----------------|-----------|--------------|---------------|---------------|---------------|---------------|---------------|
| SCHEME 5                                |                               |                            |                    |              |                    |            |                 |