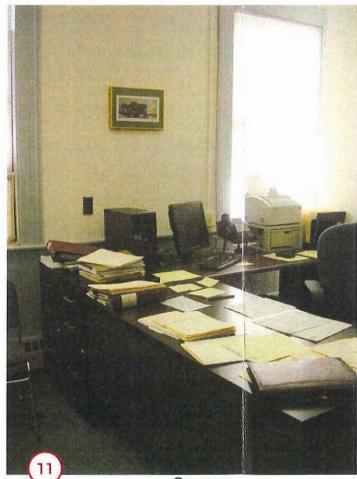

Meetings were held with Town Hall personnel as a first step in determining the inadequacies of each department. A repeated criticism from all departments was the lack of storage. All the spaces originally designed as storage are full to capacity, and boxes of files are now taking over much-needed office space. Files and records are also stored in some of the schools throughout town, occupying spaces that the

schools could use for educational purposes or their own storage. All of the offices within the Town Hall are required by law to keep various files in a vault for different periods of time; some records must be kept forever. The existing vault does not have an ideal layout for proper storage. Ideally, each department would have a designated storage area. Although attempts have been made to clean out expired files, boxes remain stacked up in corners, creating a disorganized and inefficient storage area. Furthermore, the number of records kept in the vault is projected to double or triple within the next 10 years.

Many of these records are pulled daily for public review. The vault also lacks a research area suitable for laying out large format records.

Aside from storage, the working environments within the different offices of the Town Hall are inadequate. Most departments require private offices for

the department supervisors, but space is extremely limited. In many cases, workstations cannot accommodate visitors due to their proximity to each other. In some spaces, large work surfaces are required to review oversized maps, both for Town Hall staff and the public. In addition, general office supplies are stored within each office rather than in a common storage room. Offices also contain many pieces of equipment ranging from printers and fax machines to check printers and large format map copiers. A common workroom shared by the different offices would provide a more economical and efficient means of operation.