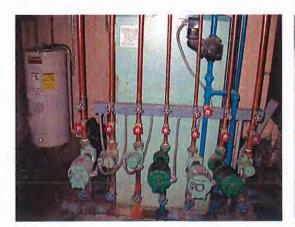

#### Town Hall

The main Town Hall was constructed in 1946 and was purchased from CL&P in 1970/1971. Renovated in 1975, this main building has a total area of about 7,000 square feet. Aside from the vault, which is constructed of masonry, the building is wood framed on a concrete foundation with an asphalt shingle roof. The exterior shell of the building is generally in good to fair condition, although site access is poor as is the public access to the adjacent out-building. The interior of the main Town Hall reveals its age.