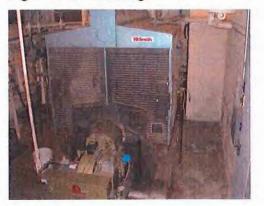

with steam and the newer portion of the building is heated by hot water.

Indoor air handlers for the office, nurse's station, and library provide both heating and cooling. The air handlers provide the required amounts of ventilation to the spaces and have hot water and direct expansion coils. The associated condensing units for the air handlers are mounted on the roof.



Roof mounted condensing units.



Steam to hot water heat exchanger.

The boilers are oil-fired and provide heating water for the air handlers and perimeter finned tube radiation. The heating water is distributed to the air handlers and perimeter finned tube radiation by two hydronic pumps. The boilers are Smith 450, 17 section boilers with an output of 3300 MBH each. The boilers appear to be original to the building.



Typical boiler.



Domestic hot water heater.

## Plumbing System

Plumbing systems for this facility appear to be original to the building and are in fair condition.

The domestic water for this facility is provided by a centralized town water system.

Domestic hot water is provided by an oil-fired hot water heater located in the mechanical room.

## Fire Protection System

A sprinkler and standpipe system is installed on the stage. Sprinklers in the remaining portions the building were not observed. On site there is a 20,000-gallon buried storage tank that provides the required storage and an electric fire pump. An emergency generator is provided for backup power to the fire pump.

## Electrical System

The electrical service to the building is 208/120 volt, 600 amp, 3 phase.



43,400