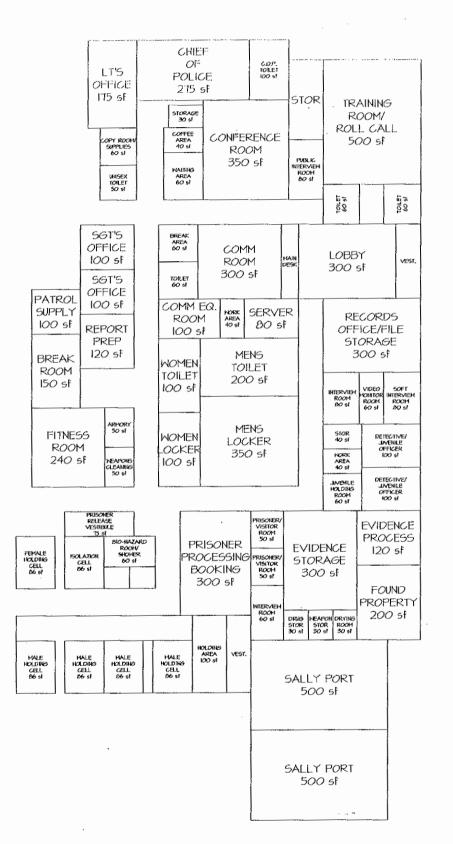

# Police Department

- Ample room should be provided for prisoner transport within the Sally Port, with no obstructions and a locked closet for vehicle parts storage.
- An emergency shower and eyewash sink/station should be provided to care for detainees who may be soiled or have been exposed to pepper spray.
- The floor slab should be recessed to prevent the flow of water, oils and/or greases from migrating into the building.
- The Police Department requires handicap-accessible workstations for the employees, as well as handicap-accessible reception desks and transaction counters.
- Additional offices are required to provide appropriate workspace.
- Lobby space for public interaction is required.
- Appropriate lab equipment for evidence and fingerprinting capabilities should be installed.
- Appropriate storage for evidence, weapons and ammunition is needed.
- Updated holding cells are required, with separate cells for women and juveniles. The cell corridor, as well as the cells themselves, should be made of secure, abuse-resistant materials.
- The department needs additional cells with sight and sound separation for female detainees.

- A secure isolation cell should also be provided for unruly or violent detainees.
- The detention area is also required by code to have a shower facility and its own janitorial provisions.
- The corridors should be a minimum of six feet wide to prevent detainees from pinning an officer against a wall while bracing themselves against the opposite wall.
- Locker facilities for female officers are needed.
- Additional conference spaces for seminars should be provided.
- A security system is required to monitor all spaces within the department.
- In order to provide a safer, more secure and efficient environment for the public and the police officers themselves, a new facility with the proper layout to meet program requirements is essential.
- More formal and visible signage should be provided at the main roadway and entry point to emphasize the location of the Police Station and create a more inviting entrance.
- Additional parking should be provided for police vehicles and visitors.
- Additional exterior lighting should be provided for safety issues.
- A new HVAC system should be considered for the building. The system would include introducing code compliant amounts of ventilation air to the space and would provide comfort cooling.