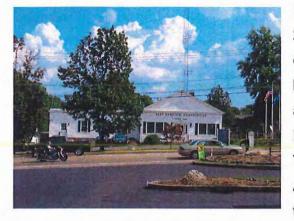

# FACILITY:

East Hampton Town Hall is located at 20 East High Street (Route 66) and consists of three buildings. The main building, which faces Route 66, accommodates the offices of the Town Manager, Town Clerk, Tax Collector, Tax Assessor and the Finance & Accounting Department. The offices of the Fire Marshal, the Health Department

and the Building Department are located in a small out-building, of approximately 1,000 square feet, adjacent to the main building. The Town of East Hampton also leases approximately 4,000 square feet of Connecticut Light & Power's (CL&P) engineering building, referred to as the Town Hall Annex, to house the offices of Probate, Social Services, the Food Bank, Youth & Family Services, Parks & Recreation and the Town Facilities Manager. This space is located directly behind the main Town Hall building.

#### Town Hall

The main Town Hall was constructed in 1946 and was purchased from CL&P in 1970/1971. Renovated in 1975, this main building has a total area of about 7,000 square feet. Aside from the vault, which is constructed of masonry, the building is wood framed on a concrete foundation with an asphalt shingle roof. The exterior shell of the building is generally in good to fair condition, although site access is poor as is the public access to the adjacent out-building. The interior of the main Town Hall reveals its age.