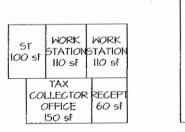

#### Programming and Space Utilization

The Programming section provides tables describing the current program use and the program needed for the next 10-15 years.

1.1.2