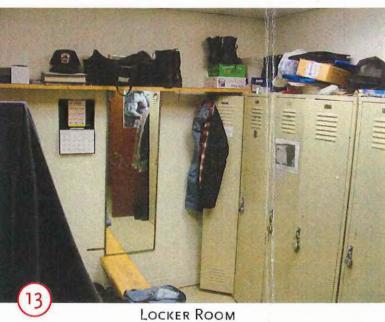

The Building and Health Departments and the Fire Marshal's office have even more limited space. They are located in a building that was meant to be a temporary facility; it has since become permanent. Only one private office is provided within this space, even though three departments share it. There is a very small reception counter, and an even smaller public space. Beyond the reception space there are open workstations for the administrative staff, but file cabinets consume the majority of this space. As with the main building, access to this structure is limited.