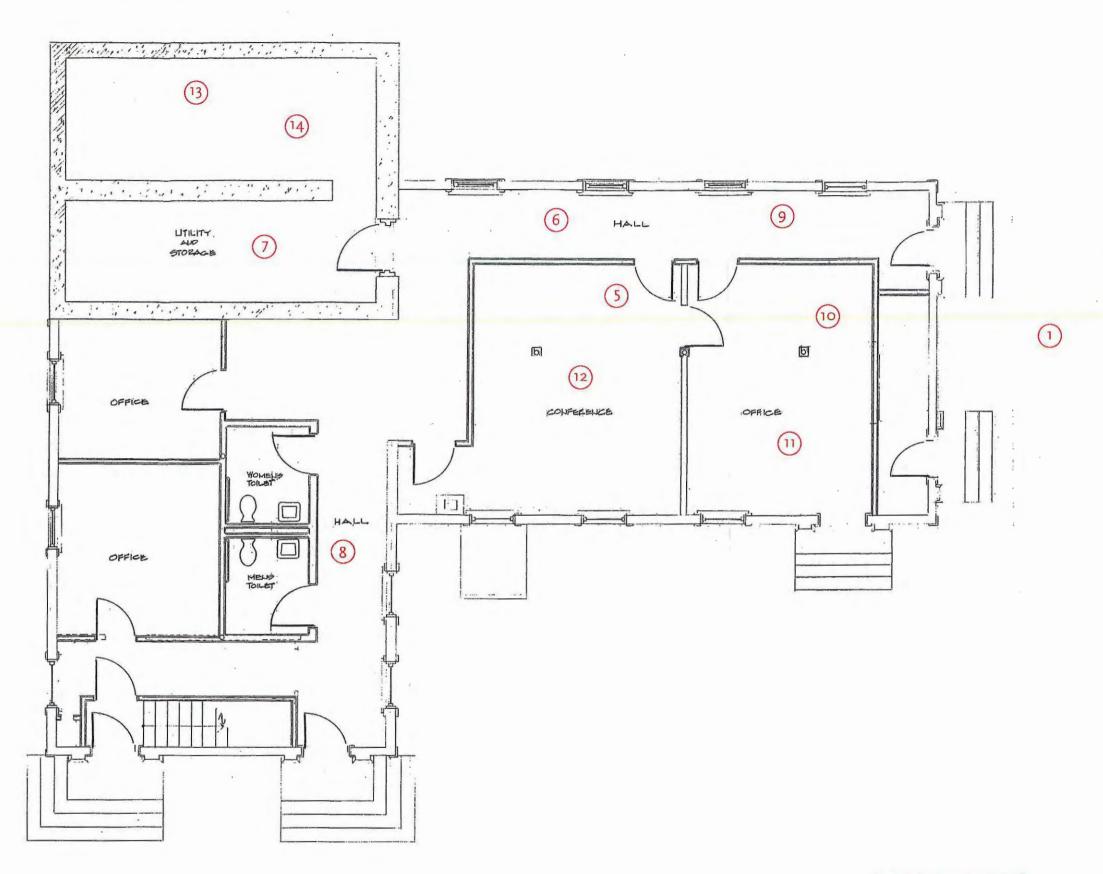

## Current Space

Within the three buildings, the East Hampton Town Hall does not provide a cohesive facility essential to municipal operations. Consolidating to a single facility and relocating the Town Hall would allow its departments to accommodate anticipated growth and respond to the town's desire to maintain its small-town setting.

#### Facilities Assessment

The following pages provide an evaluation of various components of the Town Hall facilities. Points are given based on condition and totaled to provide an overall condition rating. A rating of fair or worse indicates that moderate to major renovations and/or alterations may be required to return the buildings to a suitable condition.