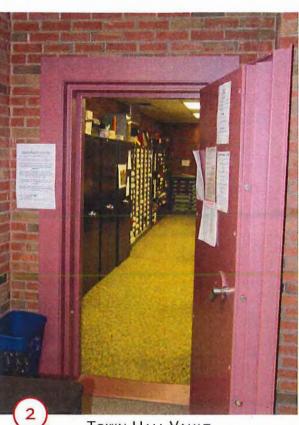

#### Town Hall (main building)

- The offices within the Town Hall require handicap accessible workstations for the employees, as well as handicap accessible reception desks and transaction counters.
- The toilet rooms of the Town Hall need to be updated to be code compliant.
- Additional storage space is required for all offices within the Town Hall.
- The existing vault requires more shelving, cabinets for storing files as well as an organized layout.
- Additional conference spaces are required.

schools could use for educational purposes or their own storage. All of the offices within the Town Hall are required by law to keep various files in a vault for different periods of time; some records must be kept forever. The existing vault does not have an ideal layout for proper storage. Ideally, each department would have a designated storage area. Although attempts have been made to clean out expired files, boxes remain stacked up in corners, creating a disorganized and inefficient storage area. Furthermore, the number of records kept in the vault is projected to double or triple within the next 10 years.

Many of these records are pulled daily for public review. The vault also lacks a research area suitable for laying out large format records.

Aside from storage, the working environments within the different offices of the Town Hall are inadequate. Most departments require private offices for