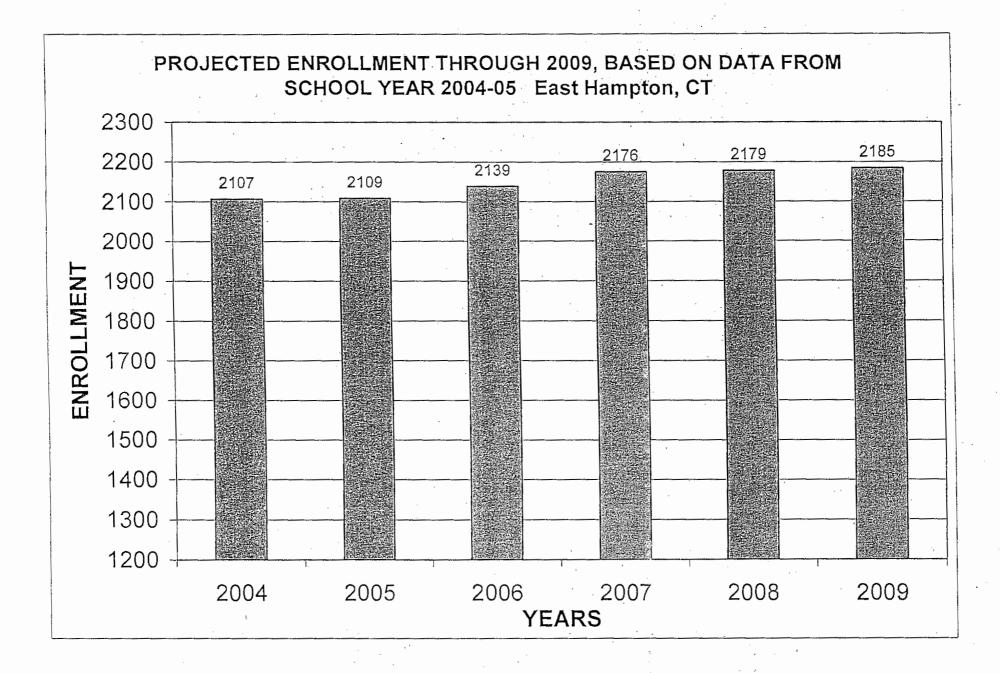

East Hampton, Connecticut, is a small industrial town, with a population of approximately 12,000. The Town covers 36.8 square miles and, during recent years, has developed significantly. In the past five years the student population of East Hampton's schools alone has increased by 9 percent. In the next four to five years, it is projected to increase another 4 percent. This growth is not limited to school-aged residents, and as a result East Hampton has outgrown its municipal and educational facilities.