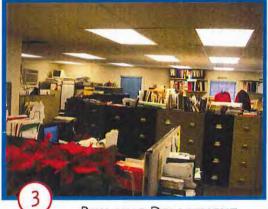

Meetings were held with Town Hall personnel as a first step in determining the inadequacies of each department. A repeated criticism from all departments was the lack of storage. All the spaces originally designed as storage are full to capacity, and boxes of files are now taking over much-needed office space. Files and records are also stored in some of the schools throughout town, occupying spaces that the

schools could use for educational purposes or their own storage. All of the offices within the Town Hall are required by law to keep various files in a vault for different periods of time; some records must be kept forever. The existing vault does not have an ideal layout for proper storage. Ideally, each department would have a designated storage area. Although attempts have been made to clean out expired files, boxes remain stacked up in corners, creating a disorganized and inefficient storage area. Furthermore, the number of records kept in the vault is projected to double or triple within the next 10 years.

the department supervisors, but space is extremely limited. In many cases, workstations cannot accommodate visitors due to their proximity to each other. In some spaces, large work surfaces are required to review oversized maps, both for Town Hall staff and the public. In addition, general office supplies are stored within each office rather than in a common storage room. Offices also contain many pieces of equipment ranging from printers and fax machines to check printers and large format map copiers. A common workroom shared by the different offices would provide a more economical and efficient means of operation.

The Building and Health Departments and the Fire Marshal's office have even more limited space. They are located in a building that was meant to be a temporary facility; it has since become permanent. Only one private office is provided within this space, even though three departments share it. There is a very small reception counter, and an even smaller public space. Beyond the reception space there are open workstations for the administrative staff, but file cabinets consume the majority of this space. As with the main building, access to this structure is limited.