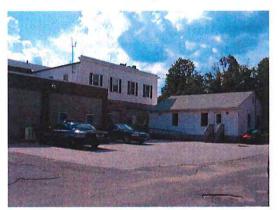

# FACILITY:

East Hampton Town Hall is located at 20 East High Street (Route 66) and consists of three buildings. The main building, which faces Route 66, accommodates the offices of the Town Manager, Town Clerk, Tax Collector, Tax Assessor and the Finance & Accounting Department. The offices of the Fire Marshal, the Health Department

and the Building Department are located in a small out-building, of approximately 1,000 square feet, adjacent to the main building. The Town of East Hampton also leases approximately 4,000 square feet of Connecticut Light & Power's (CL&P) engineering building, referred to as the Town Hall Annex, to house the offices of Probate, Social Services, the Food Bank, Youth & Family Services, Parks & Recreation and the Town Facilities Manager. This space is located directly behind the main Town Hall building.

#### Town Hall

The main Town Hall was constructed in 1946 and was purchased from CL&P in 1970/1971. Renovated in 1975, this main building has a total area of about 7,000 square feet. Aside from the vault, which is constructed of masonry, the building is wood framed on a concrete foundation with an asphalt shingle roof. The exterior shell of the building is generally in good to fair condition, although site access is poor as is the public access to the adjacent out-building. The interior of the main Town Hall reveals its age.