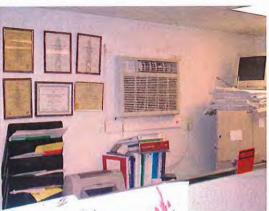

Meetings were held with Town Hall personnel as a first step in determining the inadequacies of each department. A repeated criticism from all departments was the lack of storage. All the spaces originally designed as storage are full to capacity, and boxes of files are now taking over much-needed office space. Files and records are also stored in some of the schools throughout town, occupying spaces that the

schools could use for educational purposes or their own storage. All of the offices within the Town Hall are required by law to keep various files in a vault for different periods of time; some records must be kept forever. The existing vault does not have an ideal layout for proper storage. Ideally, each department would have a designated storage area. Although attempts have been made to clean out expired files, boxes remain stacked up in corners, creating a disorganized and inefficient storage area. Furthermore, the number of records kept in the vault is projected to double or triple within the next 10 years.