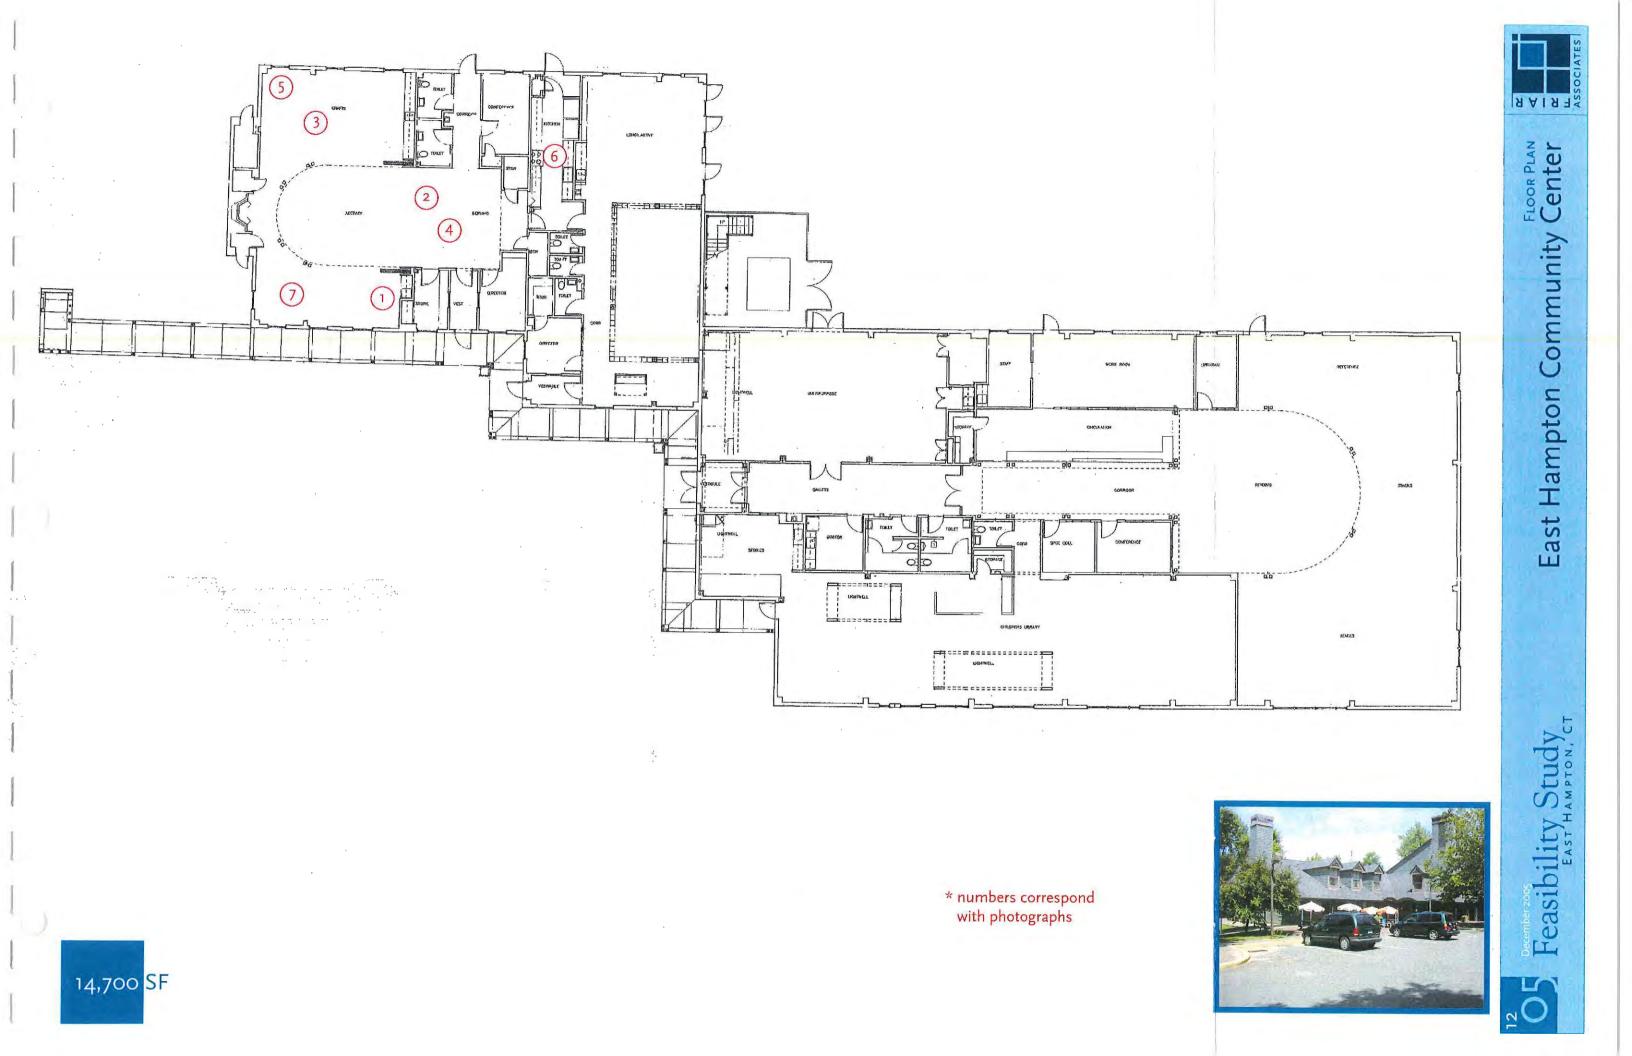

# Introduction

The introduction contains a site location plan and a corresponding list of the buildings included in this study. Also provided is a list of the key personnel interviewed to gain valuable input into the facilities' operations and limitations.

# LIST OF BUILDINGS

- (1) Town Hall (4500 sf) 20 East High Street, East Hampton, CT
  - Offices Include: Town Manager Town Clerk Tax Collector Tax Assessor Finance & Accounting Human Resources Planning, Zoning & Building Fire Marshal Health Department
- (2) Town Hall Annex 20 East High Street, East Hampton, CT
  - Offices Include: Probate Court Social Services Food Bank Youth & Family Services Parks & Recreation Town Facilities
- (3) Police Station (2500 sf) 20 East High Street, East Hampton, CT
- (4) Public Library (13,700 sf) 105 Main Street, East Hampton, CT
- (5) Senior Center (4000 sf) 105 Main Street, East Hampton, CT
- (6) BOE Admin Offices (3,400 sf) 94 Main Street, East Hampton, CT
- (7) Center Elementary School (43,400 sf) 7 Summit Street, East Hampton, CT
- (8) East Hampton High School (125,200 sf) 15 North Maple Street, East Hampton, CT
- (9) East Hampton Middle School (74,900 sf) 19 Childs Road, East Hampton, CT
- (10) East Hampton Memorial Elementary School (80,700 sf) 20 Smith Street, East Hampton, CT