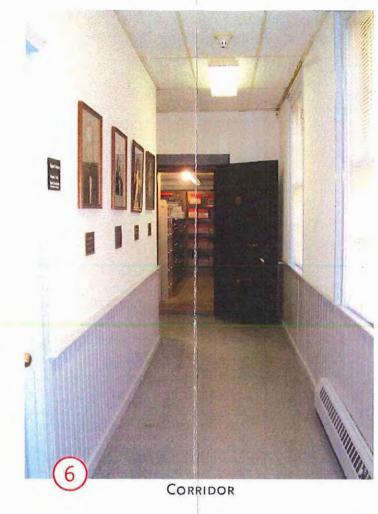

#### Town Hall

The main Town Hall was constructed in 1946 and was purchased from CL&P in 1970/1971. Renovated in 1975, this main building has a total area of about 7,000 square feet. Aside from the vault, which is constructed of masonry, the building is wood framed on a concrete foundation with an asphalt shingle roof. The exterior shell of the building is generally in good to fair condition, although site access is poor as is the public access to the adjacent out-building. The interior of the main Town Hall reveals its age.

Meetings were held with Town Hall personnel as a first step in determining the inadequacies of each department. A repeated criticism from all departments was the lack of storage. All the spaces originally designed as storage are full to capacity, and boxes of files are now taking over much-needed office space. Files and records are also stored in some of the schools throughout town, occupying spaces that the

schools could use for educational purposes or their own storage. All of the offices within the Town Hall are required by law to keep various files in a vault for different periods of time; some records must be kept forever. The existing vault does not have an ideal layout for proper storage. Ideally, each department would have a designated storage area. Although attempts have been made to clean out expired files, boxes remain stacked up in corners, creating a disorganized and inefficient storage area. Furthermore, the number of records kept in the vault is projected to double or triple within the next 10 years.