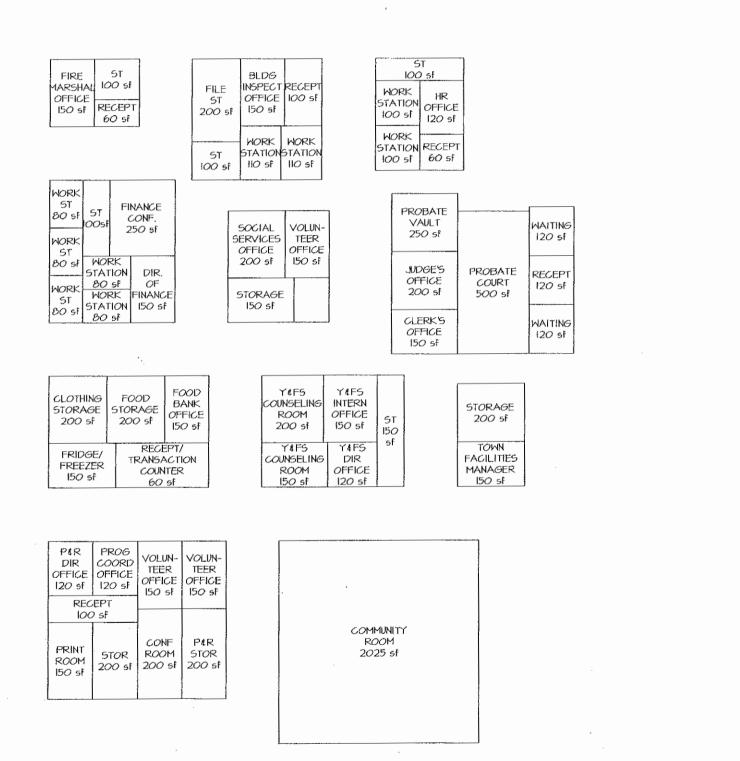

#### Programming and Space Utilization

The Programming section provides tables describing the current program use and the program needed for the next 10-15 years.

1.1.2