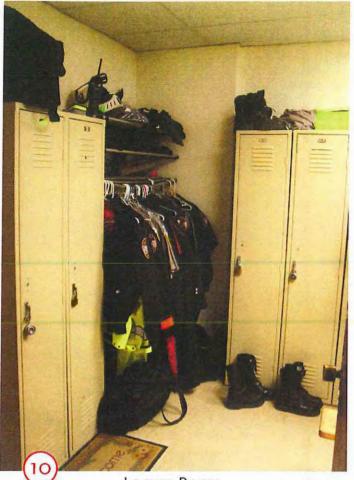

# Police Department

- Ample room should be provided for prisoner transport within the Sally Port, with no obstructions and a locked closet for vehicle parts storage.
- An emergency shower and eyewash sink/station should be provided to care for detainees who may be soiled or have been exposed to pepper spray.
- The floor slab should be recessed to prevent the flow of water, oils and/or greases from migrating into the building.
- The Police Department requires handicap-accessible workstations for the employees, as well as handicap-accessible reception desks and transaction counters.
- Additional offices are required to provide appropriate workspace.
- Lobby space for public interaction is required.
- Appropriate lab equipment for evidence and fingerprinting capabilities should be installed.
- Appropriate storage for evidence, weapons and ammunition is needed.
- Updated holding cells are required, with separate cells for women and juveniles. The cell corridor, as well as the cells themselves, should be made of secure, abuse-resistant materials.
- The department needs additional cells with sight and sound separation for female detainees.

- A secure isolation cell should also be provided for unruly or violent detainees.
- The detention area is also required by code to have a shower facility and its own janitorial provisions.
- The corridors should be a minimum of six feet wide to prevent detainees from pinning an officer against a wall while bracing themselves against the opposite wall.
- Locker facilities for female officers are needed.
- Additional conference spaces for seminars should be provided.
- A security system is required to monitor all spaces within the department.
- In order to provide a safer, more secure and efficient environment for the public and the police officers themselves, a new facility with the proper layout to meet program requirements is essential.
- More formal and visible signage should be provided at the main roadway and entry point to emphasize the location of the Police Station and create a more inviting entrance.
- Additional parking should be provided for police vehicles and visitors.
- Additional exterior lighting should be provided for safety issues.
- A new HVAC system should be considered for the building. The system would include introducing code compliant amounts of ventilation air to the space and would provide comfort cooling.