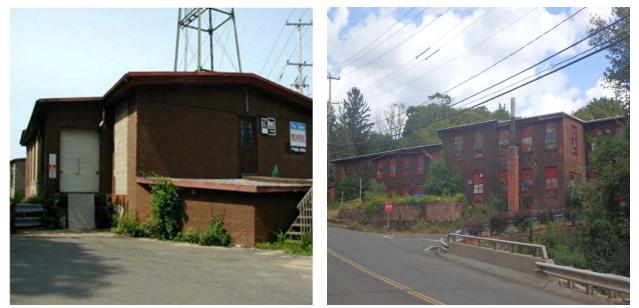

# Former Metal Allied Finishing - 10 Summit Street

The parcel at 10 Summit Street was formerly occupied by Allied Metal Finishing from 1983-the early 1990's; prior to which, it had various other Site occupants including manufacturing, a cable company and fishing equipment company dating back to approximately 1925. This property was vacant and underutilized since the early 1990's. Based on the industrial uses of this property in the past and the presence of underground petroleum storage tanks, this parcel was initially identified as having a "medium" environmental risk.

Since that time, this parcel was sold in 2012 and the land use zone was changed from industrial to commercial. The building was also significantly remodeled in 2012 using private funds and is currently operating as office space for a law firm and a yoga studio.