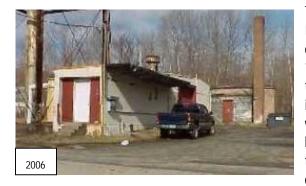

# Former Metal Allied Finishing - 10 Summit Street

The parcel at 10 Summit Street was formerly occupied by Allied Metal Finishing from 1983-the early 1990's; prior to which, it had various other Site occupants including manufacturing, a cable company and fishing equipment company dating back to approximately 1925. This property was vacant and underutilized since the early 1990's. Based on the industrial uses of this property in the past and the presence of underground petroleum storage tanks, this parcel was initially identified as having a "medium" environmental risk.

Since that time, this parcel was sold in 2012 and the land use zone was changed from industrial to commercial. The building was also significantly remodeled in 2012 using private funds and is currently operating as office space for a law firm and a yoga studio.