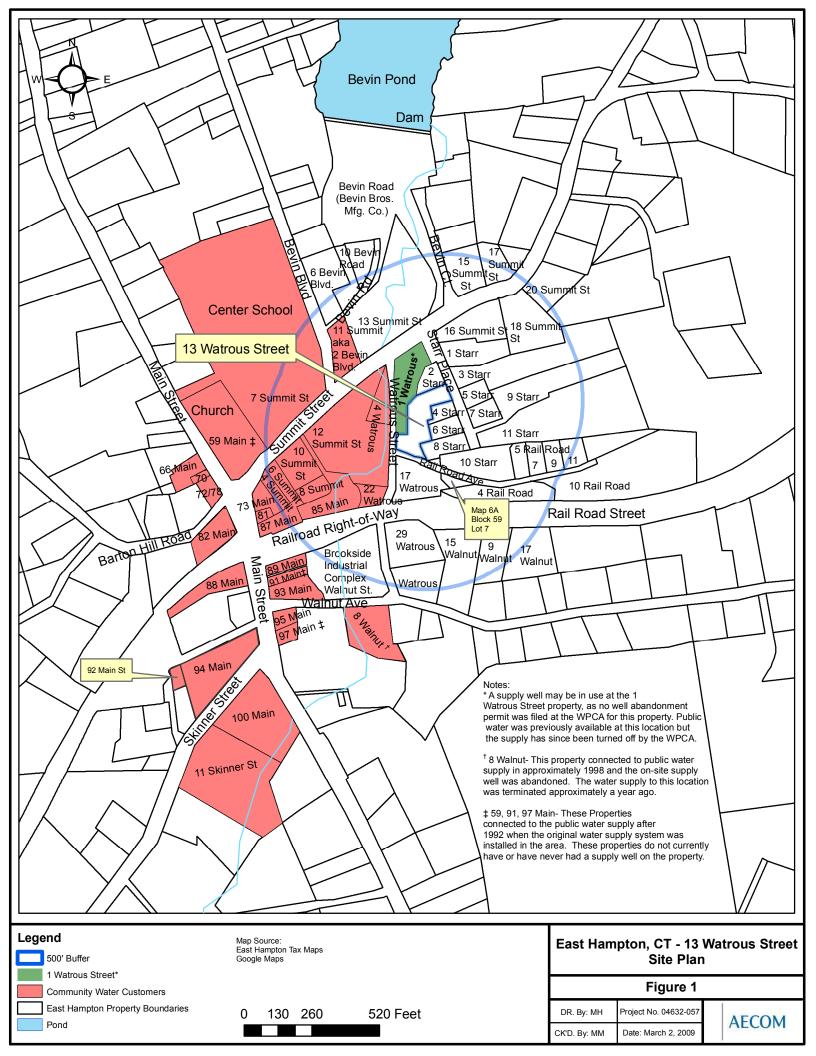

# 2.3.3 Community Water System

Properties within the Village Center are primarily served by the Village Center Community Water System (CWS), which is owned and operated by the East Hampton WPCA. The CWS became operational in approximately August 1992 and is served from two potable wells located on the Center School parcel at 7 Summit Street. Based on the extensive history of industrial manufacturing operations within the Village Center, a water treatment and filtration system was installed in 1990, when the second well was installed, to ensure quality potable water is provided to the properties within the Village Center.

A Sensitive Receptor Survey Update was conducted in April 2009 for the properties located within a 500-foot radius of the property located at 13 Watrous Street and identified properties within the Village

Center that were connected to the CWS. The figure and table from this document summarizing the properties connected to the Community Water System are attached as *Appendix A*.