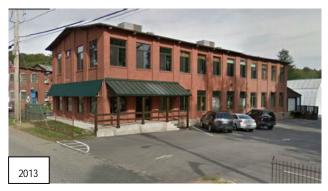

# Former Metal Allied Finishing - 10 Summit Street

The parcel at 10 Summit Street was formerly occupied by Allied Metal Finishing from 1983-the early 1990's; prior to which, it had various other Site occupants including manufacturing, a cable company and fishing equipment company dating back to approximately 1925. This property was vacant and underutilized since the early 1990's. Based on the industrial uses of this property in the past and the presence of underground petroleum storage tanks, this parcel was initially identified as having a "medium" environmental risk.

Since that time, this parcel was sold in 2012 and the land use zone was changed from industrial to commercial. The building was also significantly remodeled in 2012 using private funds and is currently operating as office space for a law firm and a yoga studio.