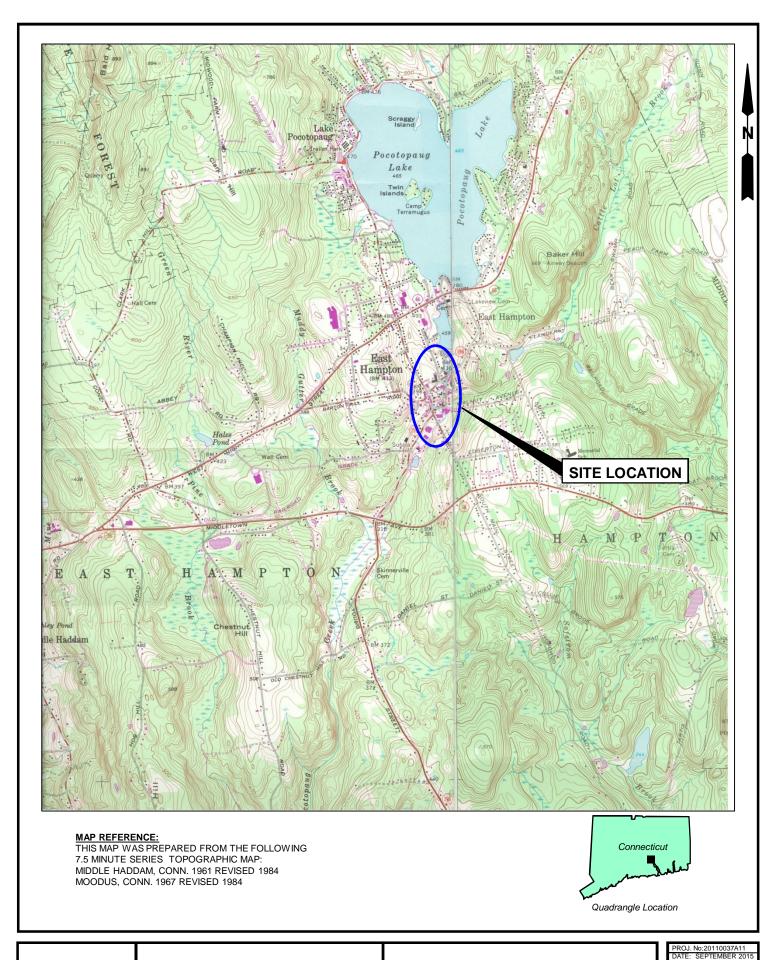

# 1 Introduction

Fuss & O'Neill, Inc. was retained by the Town of East Hampton (the Town), to conduct a Brownfields Inventory Update in the Town's "Village Center". The Village Center is comprised of a mix of residential, commercial and industrial parcels located to the south of the Pocotopaug Lake in East Hampton, Connecticut (Middlesex County). These properties include addresses along Main Street, Skinner Street, Summit Street, Barton Hill Road, Walnut Avenue and Watrous Street. A portion of two United States Geological Survey (USGS) topographic maps showing the subject site location is provided as *Figure 1*.

# Figures

0 1000 2000 GRAPHIC SCALE SCALE: 1"=2000'

SITE LOCATION MAP VILLAGE CENTER FIGURE 1

EAST HAMPTON

CONNECTICUT

Path: J.IDWG/P2011/0037/411/Environmental/Plan/20110037/411\_STP06.dwg Layout: 11X17-P Plotted: Wed, September 30, 2015 - 3:14 PM User: srochelt VIEW: [LAYER STATE: ] Plotter: DWG TO PDF.PC3 CTB File: FO.STB