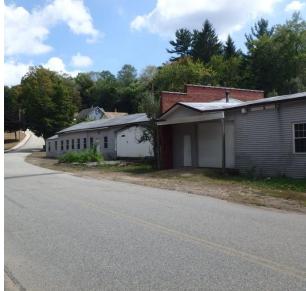

# Bevin Brothers Manufacturing - 10 Bevin Road/2 Bevin Boulevard

In May 2012, a fire destroyed the majority of the site buildings on the property. Documents reviewed in the Town's building department indicated that asbestos abatement and the demolition of all remaining structures was conducted in 2013. Post-demolition inspection notes, dated October 2013, indicated that a portion of one building was left based on the owner's plan to rebuild. In the meantime, the Bevin Brothers Manufacturing company is operating at a temporary address, 17 Watrous Street.

The parcel at 10 Bevin Road (also identified as 2 Bevin Boulevard) historically operated as the Bevin Brothers Bell Manufacturing facility since the 1880s, with the majority of its structures built in 1880, 1904-1910. Previous file reviews identified this parcel on the toxic release inventory system and as a large quantity generator of hazardous wastes. The historic use of trichloroethylene and perchloroethylene, as well as the presence of a 10,000-gallon underground storage tank was also noted on this property.