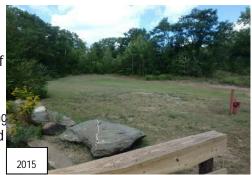

# Former Water Tower Property – 3 Walnut Avenue

This parcel was historically the location of the East Hampton Bell Company (ca 1851) and was later occupied by a plastic manufacturer in the 1960s-1970s. In the 1980s, only a small pump house, water tower and two adjoining structures remained and the intent for the parcel was to provide fire suppression water to the adjacent Village Center industries. The buildings were used for commercial storage, however they were found to be in disrepair during environmental investigations conducted in 2006.

A Phase I ESA was conducted in 2006 followed by a Phase II ESA to investigate the areas of concern identified on the property. These investigations indicated that releases to the environment had occurred which resulted in the presence of elevated concentrations of petroleum hydrocarbons, VOCs and metals in soil and/or groundwater. The building structures and water tower have since been demolished using grant funding awarded by the Department of Economic and Community Development (DECD) and the property is currently a grassy lot bounded by the Pocotapaug Creek.

Recently, during Fuss & O'Neill's 2015 Groundwater Quality Assessment, a monitoring well was installed on this parcel near the Walnut Avenue boundary. Analytical results from an April 2015 groundwater sample identified trace concentrations of polycyclic aromatic hydrocarbons.

Additionally, it is noted that the long standing water tower formerly located on the property at 1 Watrous Street was recently removed in early 2015. Although no specific changes to the site building or general use of the property were identified, the removal of a blighted and structurally unsound water tower adds to the Town's efforts to revitalize the historic properties in the Village Center.