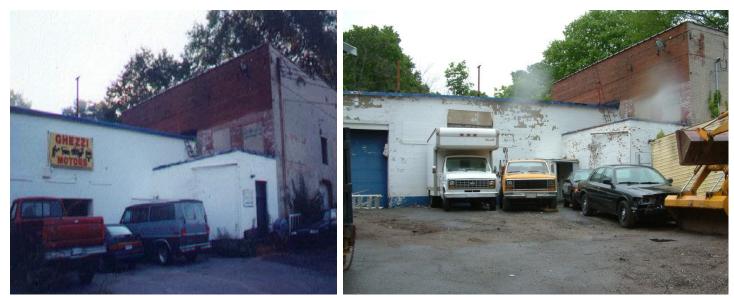

- Former Clark & Watrous Company 1 Watrous Street Although the former water tower structure was removed in early 2015, which shows progress on this parcel, this parcel has primarily been vacant, underutilized and in disrepair for several years.
- <u>Former Ghezzi Motors 13 Watrous Street</u> Select environmental investigations and soil remediation activities have occurred on this property between 2005 and 2010. In 2014, the DECD awarded the Town a grant for the demolition of the building. Currently, the parcel is vacant and the exterior of the property remains fenced. Groundwater samples were collected from existing monitoring wells during the April 2015 Groundwater Quality Assessment. Analytical results indicated trace concentrations of polycyclic aromatic hydrocarbons in each well, and a concentration of trichloroethylene above state cleanup standards in one monitoring well.