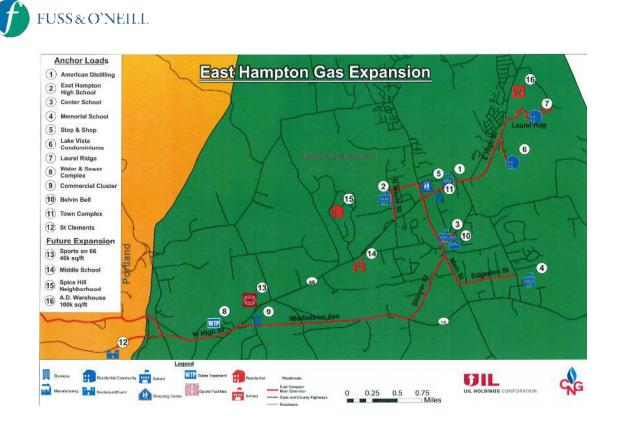

# 2.3.1 Natural Gas

Connecticut Natural Gas (CNG) maintains the gas utility within Village Center. Currently, the natural gas utility is available in Village Center along Main Street, Skinner Street, Summit Street (from Main to Watrous Street) and along approximately half of Watrous Street. The expansion of the natural gas utility throughout additional portions of East Hampton is currently an on-going project as depicted in the image below (not to scale).