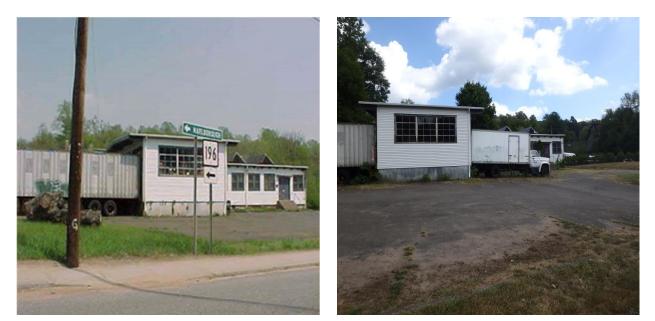

- Former Clark & Watrous Company 1 Watrous Street Although the former water tower structure was removed in early 2015, which shows progress on this parcel, this parcel has primarily been vacant, underutilized and in disrepair for several years.
- <u>Former Ghezzi Motors 13 Watrous Street</u> Select environmental investigations and soil remediation activities have occurred on this property between 2005 and 2010. In 2014, the DECD awarded the Town a grant for the demolition of the building. Currently, the parcel is vacant and the exterior of the property remains fenced. Groundwater samples were collected from existing monitoring wells during the April 2015 Groundwater Quality Assessment. Analytical results indicated trace concentrations of polycyclic aromatic hydrocarbons in each well, and a concentration of trichloroethylene above state cleanup standards in one monitoring well.