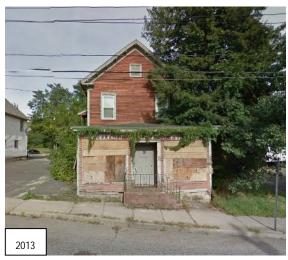

# Former Water Tower Property – 3 Walnut Avenue

This parcel was historically the location of the East Hampton Bell Company (ca 1851) and was later occupied by a plastic manufacturer in the 1960s-1970s. In the 1980s, only a small pump house, water tower and two adjoining structures remained and the intent for the parcel was to provide fire suppression water to the adjacent Village Center industries. The buildings were used for commercial storage, however they were found to be in disrepair during environmental investigations conducted in 2006.

A Phase I ESA was conducted in 2006 followed by a Phase II ESA to investigate the areas of concern identified on the property. These investigations indicated that releases to the environment had occurred which resulted in the presence of elevated concentrations of petroleum hydrocarbons, VOCs and metals in soil and/or groundwater. The building structures and water tower have since been demolished using grant funding awarded by the Department of Economic and Community Development (DECD) and the property is currently a grassy lot bounded by the Pocotapaug Creek.

Recently, during Fuss & O'Neill's 2015 Groundwater Quality Assessment, a monitoring well was installed on this parcel near the Walnut Avenue boundary. Analytical results from an April 2015 groundwater sample identified trace concentrations of polycyclic aromatic hydrocarbons.