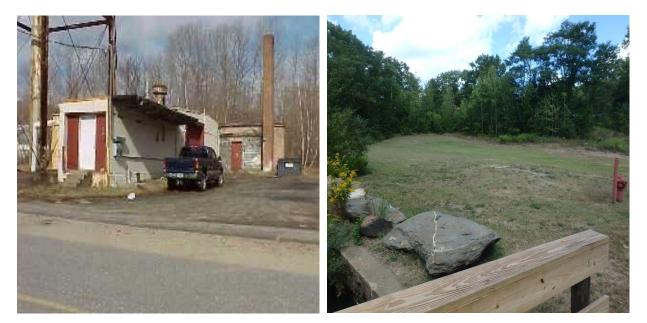

# Former Water Tower Property – 3 Walnut Avenue

This parcel was historically the location of the East Hampton Bell Company (ca 1851) and was later occupied by a plastic manufacturer in the 1960s-1970s. In the 1980s, only a small pump house, water tower and two adjoining structures remained and the intent for the parcel was to provide fire suppression water to the adjacent Village Center industries. The buildings were used for commercial storage, however they were found to be in disrepair during environmental investigations conducted in 2006.

A Phase I ESA was conducted in 2006 followed by a Phase II ESA to investigate the areas of concern identified on the property. These investigations indicated that releases to the environment had occurred which resulted in the presence of elevated concentrations of petroleum hydrocarbons, VOCs and metals in soil and/or groundwater. The building structures and water tower have since been demolished using grant funding awarded by the Department of Economic and Community Development (DECD) and the property is currently a grassy lot bounded by the Pocotapaug Creek.

Additionally, it is noted that the long standing water tower formerly located on the property at 1 Watrous Street was recently removed in early 2015. Although no specific changes to the site building or general use of the property were identified, the removal of a blighted and structurally unsound water tower adds to the Town's efforts to revitalize the historic properties in the Village Center.