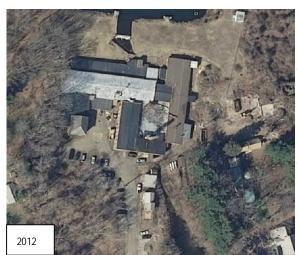

# Bevin Brothers Manufacturing - 10 Bevin Road/2 Bevin Boulevard

In May 2012, a fire destroyed the majority of the site buildings on the property. Documents reviewed in the Town's building department indicated that asbestos abatement and the demolition of all remaining structures was conducted in 2013. Post-demolition inspection notes, dated October 2013, indicated that a portion of one building was left based on the owner's plan to rebuild. In the meantime, the Bevin Brothers Manufacturing company is operating at a temporary address, 17 Watrous Street.

The parcel at 10 Bevin Road (also identified as 2 Bevin Boulevard) historically operated as the Bevin Brothers Bell Manufacturing facility since the 1880s, with the majority of its structures built in 1880, 1904-1910. Previous file reviews identified this parcel on the toxic release inventory system and as a large quantity generator of hazardous wastes. The historic use of trichloroethylene and perchloroethylene, as well as the presence of a 10,000-gallon underground storage tank was also noted on this property.