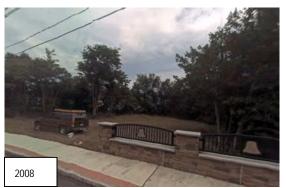

# Former Water Tower Property – 3 Walnut Avenue

This parcel was historically the location of the East Hampton Bell Company (ca 1851) and was later occupied by a plastic manufacturer in the 1960s-1970s. In the 1980s, only a small pump house, water tower and two adjoining structures remained and the intent for the parcel was to provide fire suppression water to the adjacent Village Center industries. The buildings were used for commercial storage, however they were found to be in disrepair during environmental investigations conducted in 2006.

A Phase I ESA was conducted in 2006 followed by a Phase II ESA to investigate the areas of concern identified on the property. These investigations indicated that releases to the environment had occurred which resulted in the presence of elevated concentrations of petroleum hydrocarbons, VOCs and metals in soil and/or groundwater. The building structures and water tower have since been demolished using grant funding awarded by the Department of Economic and Community Development (DECD) and the property is currently a grassy lot bounded by the Pocotapaug Creek.

Additionally, it is noted that the long standing water tower formerly located on the property at 1 Watrous Street was recently removed in early 2015. Although no specific changes to the site building or general use of the property were identified, the removal of a blighted and structurally unsound water tower adds to the Town's efforts to revitalize the historic properties in the Village Center.

- Former Clark & Watrous Company 1 Watrous Street Although the former water tower structure was removed in early 2015, which shows progress on this parcel, this parcel has primarily been vacant, underutilized and in disrepair for several years.
- <u>Former Ghezzi Motors 13 Watrous Street</u> Select environmental investigations and soil remediation activities have occurred on this property between 2005 and 2010. In 2014, the DECD awarded the Town a grant for the demolition of the building. Currently, the parcel is vacant and the exterior of the property remains fenced. Groundwater samples were collected from existing monitoring wells during the April 2015 Groundwater Quality Assessment. Analytical results indicated trace concentrations of polycyclic aromatic hydrocarbons in each well, and a concentration of trichloroethylene above state cleanup standards in one monitoring well.