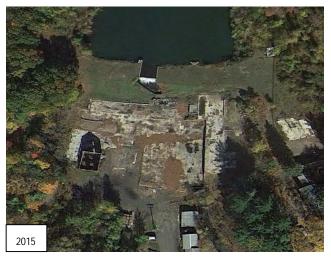

# Bevin Brothers Manufacturing - 10 Bevin Road/2 Bevin Boulevard

In May 2012, a fire destroyed the majority of the site buildings on the property. Documents reviewed in the Town's building department indicated that asbestos abatement and the demolition of all remaining structures was conducted in 2013. Post-demolition inspection notes, dated October 2013, indicated that a portion of one building was left based on the owner's plan to rebuild. In the meantime, the Bevin Brothers Manufacturing company is operating at a temporary address, 17 Watrous Street.

The parcel at 10 Bevin Road (also identified as 2 Bevin Boulevard) historically operated as the Bevin Brothers Bell Manufacturing facility since the 1880s, with the majority of its structures built in 1880, 1904-1910. Previous file reviews identified this parcel on the toxic release inventory system and as a large quantity generator of hazardous wastes. The historic use of trichloroethylene and perchloroethylene, as well as the presence of a 10,000-gallon underground storage tank was also noted on this property.