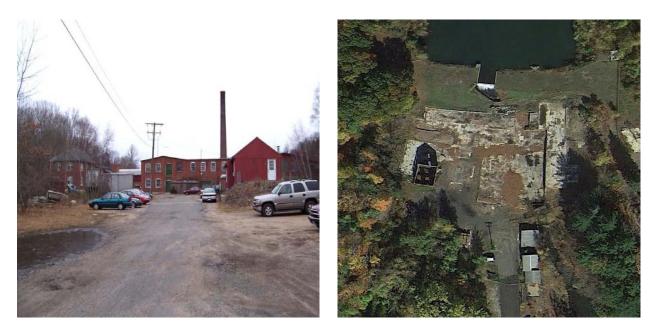

# Bevin Brothers Manufacturing - 10 Bevin Road/2 Bevin Boulevard

In May 2012, a fire destroyed the majority of the site buildings on the property. Documents reviewed in the Town's building department indicated that asbestos abatement and the demolition of all remaining structures was conducted in 2013. Post-demolition inspection notes, dated October 2013, indicated that a portion of one building was left based on the owner's plan to rebuild. In the meantime, the Bevin Brothers Manufacturing company is operating at a temporary address, 17 Watrous Street.

The parcel at 10 Bevin Road (also identified as 2 Bevin Boulevard) historically operated as the Bevin Brothers Bell Manufacturing facility since the 1880s, with the majority of its structures built in 1880, 1904-1910. Previous file reviews identified this parcel on the toxic release inventory system and as a large quantity generator of hazardous wastes. The historic use of trichloroethylene and perchloroethylene, as well as the presence of a 10,000-gallon underground storage tank was also noted on this property.