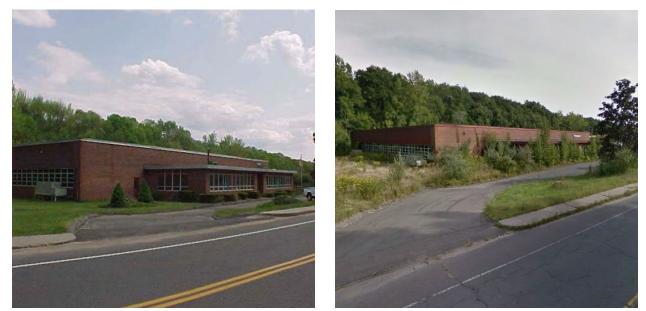

# Former Metal Allied Finishing - 10 Summit Street

The parcel at 10 Summit Street was formerly occupied by Allied Metal Finishing from 1983-the early 1990's; prior to which, it had various other Site occupants including manufacturing, a cable company and fishing equipment company dating back to approximately 1925. This property was vacant and underutilized since the early 1990's. Based on the industrial uses of this property in the past and the presence of underground petroleum storage tanks, this parcel was initially identified as having a "medium" environmental risk.

Since that time, this parcel was sold in 2012 and the land use zone was changed from industrial to commercial. The building was also significantly remodeled in 2012 using private funds and is currently operating as office space for a law firm and a yoga studio.