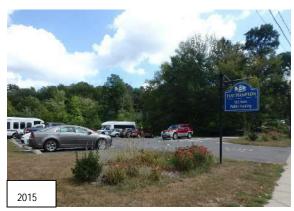

# Former Gong Bell Manufacturing – 103 Main Street

Historically, this parcel was occupied by the former Gong Bell Manufacturing Company. The property also operated as a former paint shop and sheet metal manufacturing facility. The majority of the building was destroyed in controlled fire exercises in the late 1990's with the exception of a small brick structure. Using EPA brownfields funding, a May 2005 Phase I Environmental Site Assessment (ESA) identified four potential areas of concern on the property which were investigated as part of a September 2005

Phase II ESA. The results of the Phase II ESA indicated that releases of petroleum and/or other hazardous substances had occurred at the property; therefore, a remedial investigation, soil remediation activities and a remedial action report were conducted between 2010 and 2011.

Site remediation activities conducted in 2011 included the demolition of the remaining structure, grading and relocation of contaminated soil on-site and the placement of an impermeable barrier below a layer of clean backfill material. The parcel was subsequently paved and redeveloped for use as a public parking lot. Post-remediation groundwater monitoring and an environmental land use restriction, which will prohibit the disturbance of subsurface materials, are currently pending. A groundwater sample was collected from this parcel, however, in April 2015

during Fuss & O'Neill's Groundwater Quality Assessment. This sample was analyzed for petroleum hydrocarbons and volatile organic compounds; none of which were detected above laboratory reporting limits.