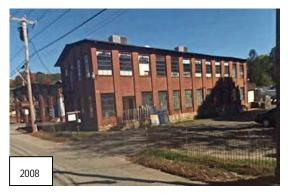

# Former Metal Allied Finishing - 10 Summit Street

The parcel at 10 Summit Street was formerly occupied by Allied Metal Finishing from 1983-the early 1990's; prior to which, it had various other Site occupants including manufacturing, a cable company and fishing equipment company dating back to approximately 1925. This property was vacant and underutilized since the early 1990's. Based on the industrial uses of this property in the past and the presence of underground petroleum storage tanks, this parcel was initially identified as having a "medium" environmental risk.

Since that time, this parcel was sold in 2012 and the land use zone was changed from industrial to commercial. The building was also significantly remodeled in 2012 using private funds and is currently operating as office space for a law firm and a yoga studio.