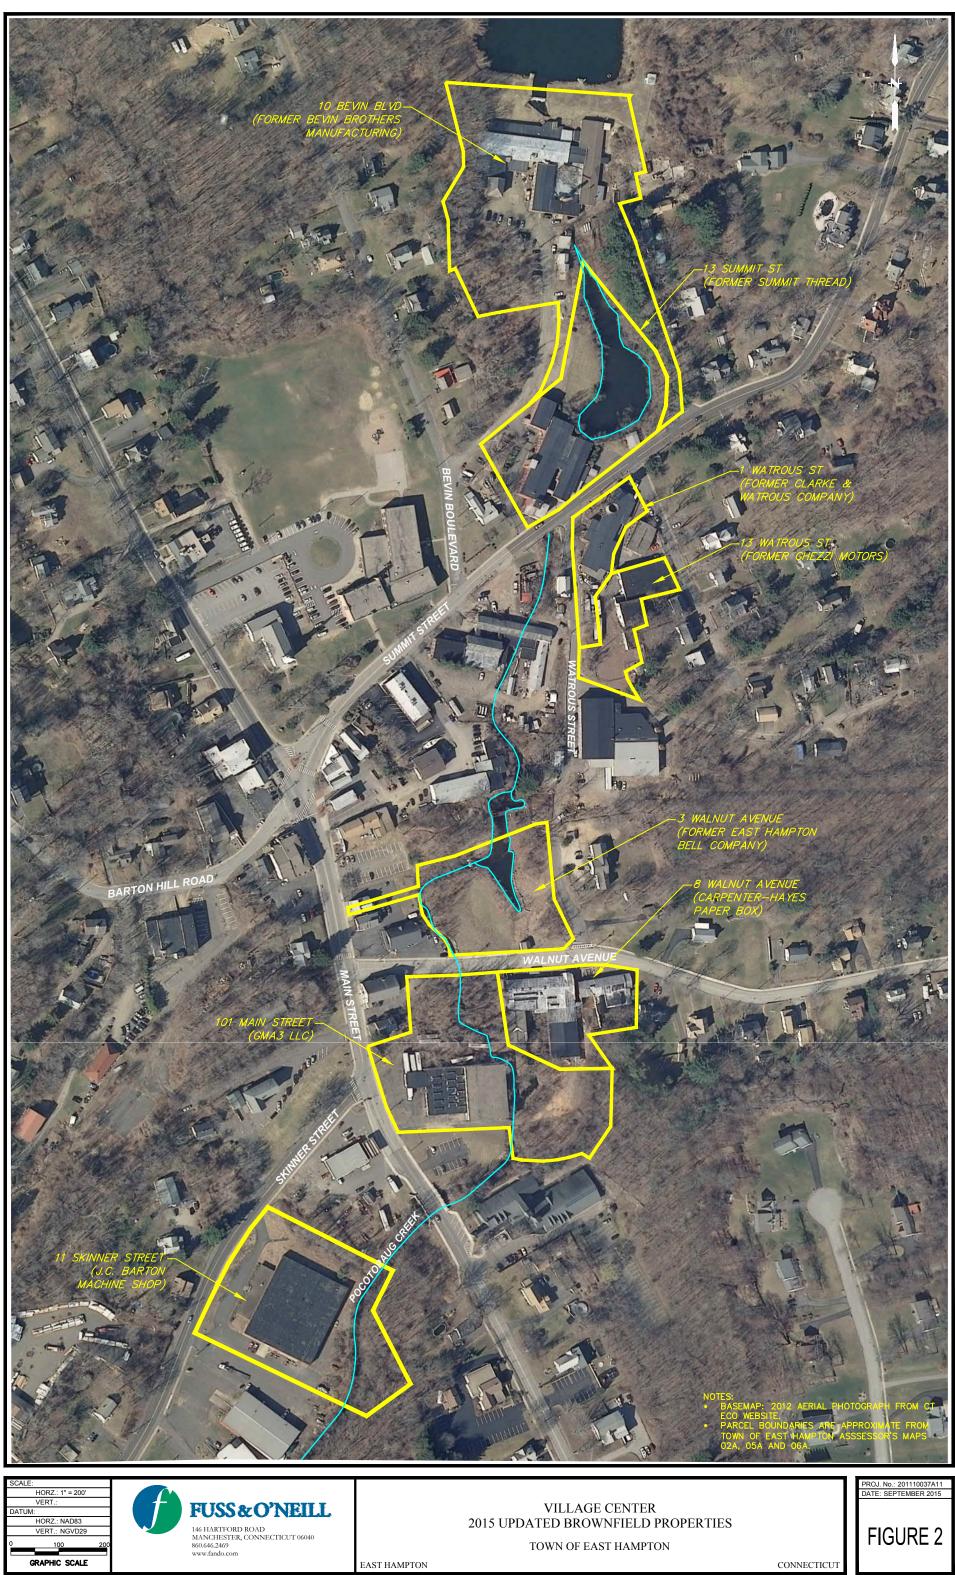

During the 2015 Brownfields Inventory Update, Fuss & O'Neill assessed the current conditions of these parcels and other properties within the Village Center to provide updated information regarding their status. The results of the file review did not identify new parcels that would qualify as additional Brownfield sites, other than those that were already previously identified. Refer to *Table 1* for a summary of the Brownfield parcels previously identified within Village Center and to *Figure 2* for their locations.

Refer to *Figure 2* for the locations of these properties. Additional information for each property is also included on *Table 1* and within the property's individual Site fact sheet attached as *Appendix B*. The EDR "On-Demand" results for the Village Center, which have been incorporated into pertinent sections of this report, are attached as *Appendix C*.