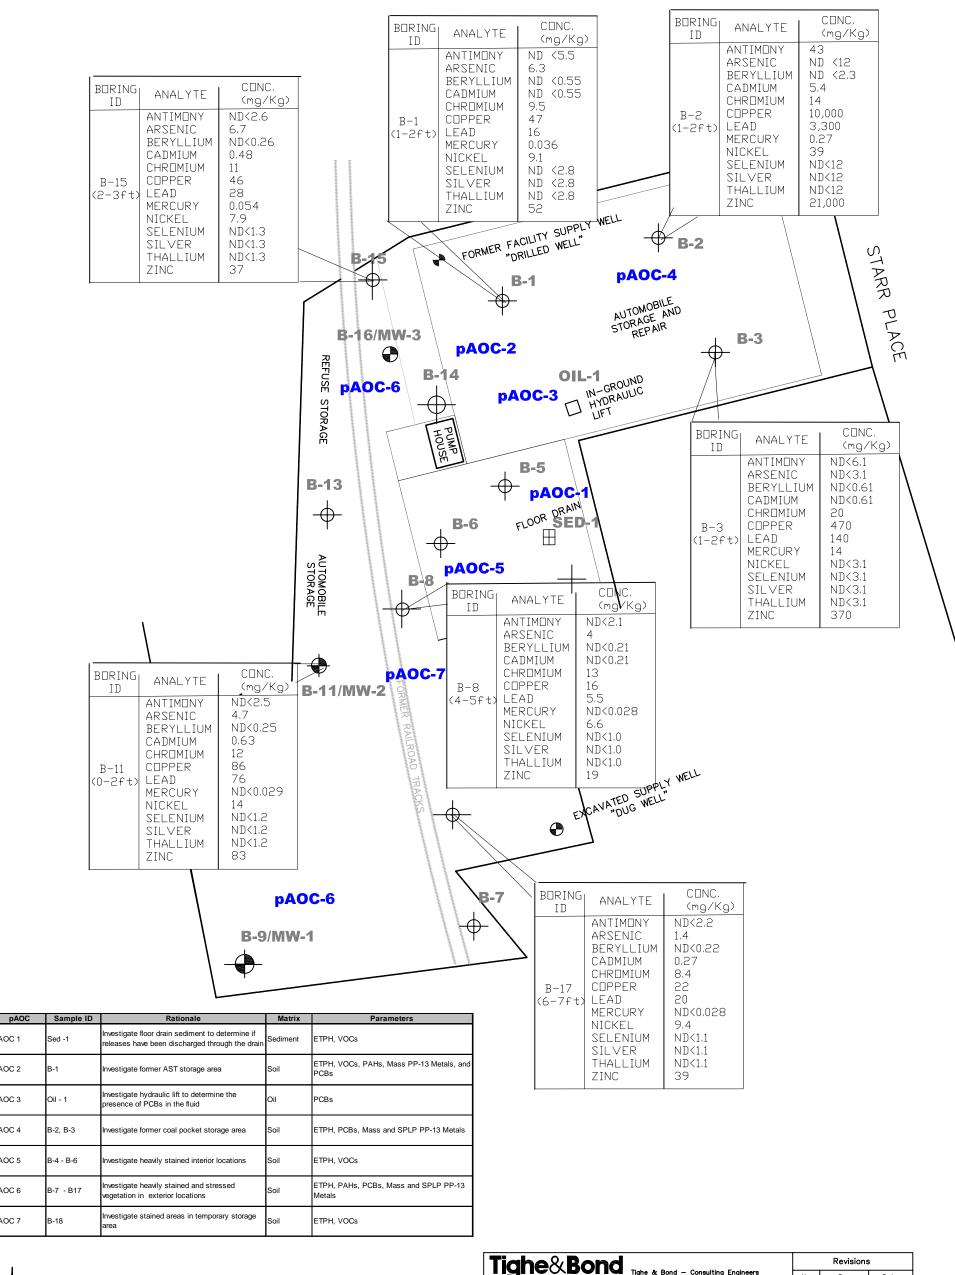

pAOC 1

pAOC 2

pAOC 3

DAOC 4

pAOC 5

pAOC 7

B-18

| Tighe&Bond Tighe & Bond - Consulting Engineers                              |                     |                        | Revisions     |        |       |
|-----------------------------------------------------------------------------|---------------------|------------------------|---------------|--------|-------|
|                                                                             |                     |                        | No.           | Ву:    | Date: |
| 213 Court Street - Suite 900 Middletown, Connecticut 06457 Ph: 860-704-4760 |                     |                        |               |        |       |
| 13 Watrous Street East Hampton, CT                                          |                     |                        |               |        |       |
| MASS PRIORITY POLLUTANT 13 METAL DETECTIONS IN SOILS                        |                     |                        |               |        |       |
|                                                                             |                     |                        |               |        |       |
| Job.No.<br>12-6136                                                          | Designed By:<br>BCC | Checked By:<br>JTO     | Scale: 1"=10' |        | ,     |
| Cad File:<br>6136/13 WATROUS/FIGURE2.PDF                                    | Drawn By:<br>BCC    | Date:<br>DECEMBER 2005 |               | Figure | 6     |