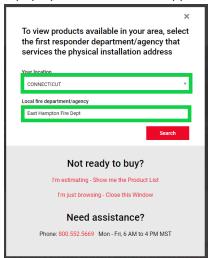

## Ordering a Knox Box

- 1. Go to www.knoxbox.com
- 2. Select BUY on the top tool bar

3. A pop up window will now appear on your screen- fill in your location & East Hampton Fire Dept.

4. Pop window will now ask you to select the local first responder dept./agency to view products. Click Select

forms are

completed

select

Submit.

- 5. You will know be viewing the Products page- Scroll Down and select Commercial KnoxBoxes
- 6. For Most applications the Knoxbox3200 will be sufficient- Choose View Commercial KnoxBoxes