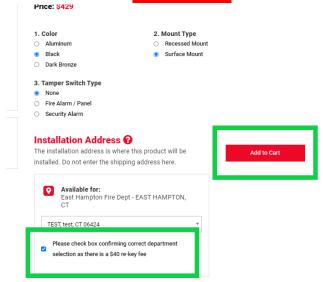

8. You will be asked to check box confirming correct department selection as there is a \$40 re-key fee. Check the box & Click Add to Cart

9. You will now be prompted to Login- if you are not a returning customer, you will have to create an account. Fill out the form and click Register.