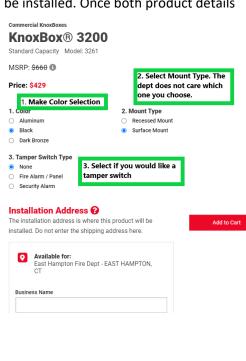

## 2 Products Available

7. On this page you will make changes your knoxbox & provide the address where the product will be installed. Once both product details and address

| Installation Address 🚱                                         |    |             |
|----------------------------------------------------------------|----|-------------|
| The installation address is where this product will be         |    | Add to Cart |
| installed. Do not enter the shipping address here.             |    |             |
|                                                                |    |             |
| Available for:                                                 |    |             |
| <ul> <li>East Hampton Fire Dept - EAST HAMPTON,</li> </ul>     |    |             |
| CT                                                             |    |             |
|                                                                |    |             |
| Business Name                                                  |    |             |
|                                                                |    |             |
|                                                                |    |             |
| Address Line 1*                                                |    |             |
| If applicable, include directional N/S/W/E to the street addre |    |             |
| Enter a location                                               |    |             |
|                                                                |    |             |
| Suite/Apt/Unit                                                 |    |             |
|                                                                |    |             |
|                                                                |    |             |
| City*                                                          |    |             |
|                                                                |    |             |
|                                                                | _  |             |
| Country*                                                       | _  |             |
| United States                                                  | Ψ. |             |
|                                                                |    |             |
| State/Province*                                                | _  |             |
| Select state                                                   | *  |             |
| Postal Code*                                                   |    |             |
| Postal Code                                                    |    |             |
|                                                                |    |             |
| Phone Number                                                   |    |             |
| 888-888-8888                                                   |    |             |
| 000-000-0000                                                   |    |             |
| Building Number                                                |    |             |
| Ex: Bldg 101                                                   |    |             |
| La sing ivi                                                    |    |             |
| Building Name/Description                                      |    |             |
| Ex: Front Gate                                                 |    |             |
|                                                                | _  |             |
| Permit Number                                                  |    |             |
|                                                                |    |             |
|                                                                |    |             |
| Ordered By*                                                    |    |             |
| Select your industry                                           | *  |             |
|                                                                |    |             |
| Product Usage*                                                 | _  |             |
| Select Product Usage Option                                    | Ψ. |             |
|                                                                |    |             |
| Submit                                                         |    |             |