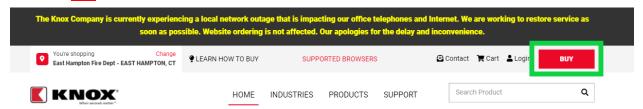

## Ordering a Knox Box

- 1. Go to www.knoxbox.com
- 2. Select BUY on the top tool bar

3. A pop up window will now appear on your screen- fill in your location & East Hampton Fire Dept.

4. Pop window will now ask you to select the local first responder dept./agency to view products. Click Select