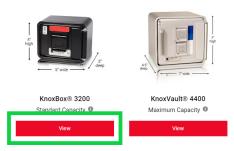

forms are

completed

select

Submit.

- 5. You will know be viewing the Products page- Scroll Down and select Commercial KnoxBoxes
- 6. For Most applications the Knoxbox3200 will be sufficient- Choose View Commercial KnoxBoxes