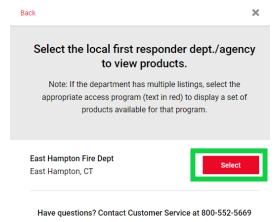

## Ordering a Knox Box

- 1. Go to www.knoxbox.com
- 2. Select BUY on the top tool bar

3. A pop up window will now appear on your screen- fill in your location & East Hampton Fire Dept.

4. Pop window will now ask you to select the local first responder dept./agency to view products. Click Select