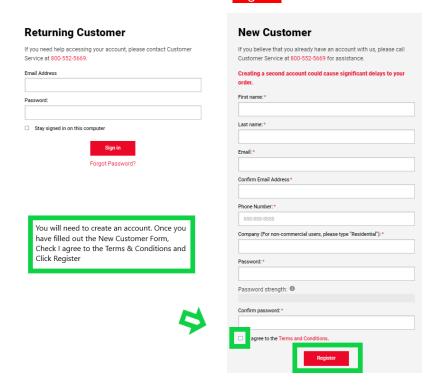

8. You will be asked to check box confirming correct department selection as there is a \$40 re-key fee. Check the box & Click Add to Cart

9. You will now be prompted to Login- if you are not a returning customer, you will have to create an account. Fill out the form and click Register.